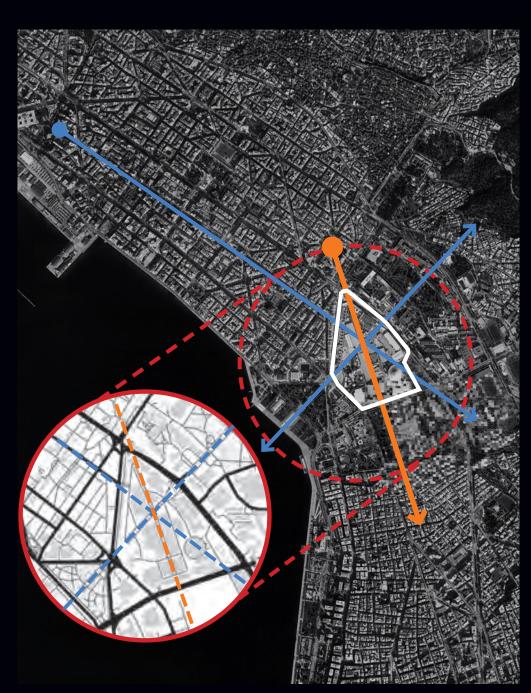

## Woven into its Context:

We have achieved this with an organising grid structure that links into the major axial routes of the city as well as aligning itself with two subgrids that sensitively respond to the geometry of the site and its existing buildings.

a metamorphic grid.

Site Plan & Surrounding Area (1:1500)

Intimate, Sheltered Spaces

Canopy Section Concept Infill Modules - Roof Activation

The VIP Plaza

The Arrival Axis

Congress Looking Over The Event Plaza