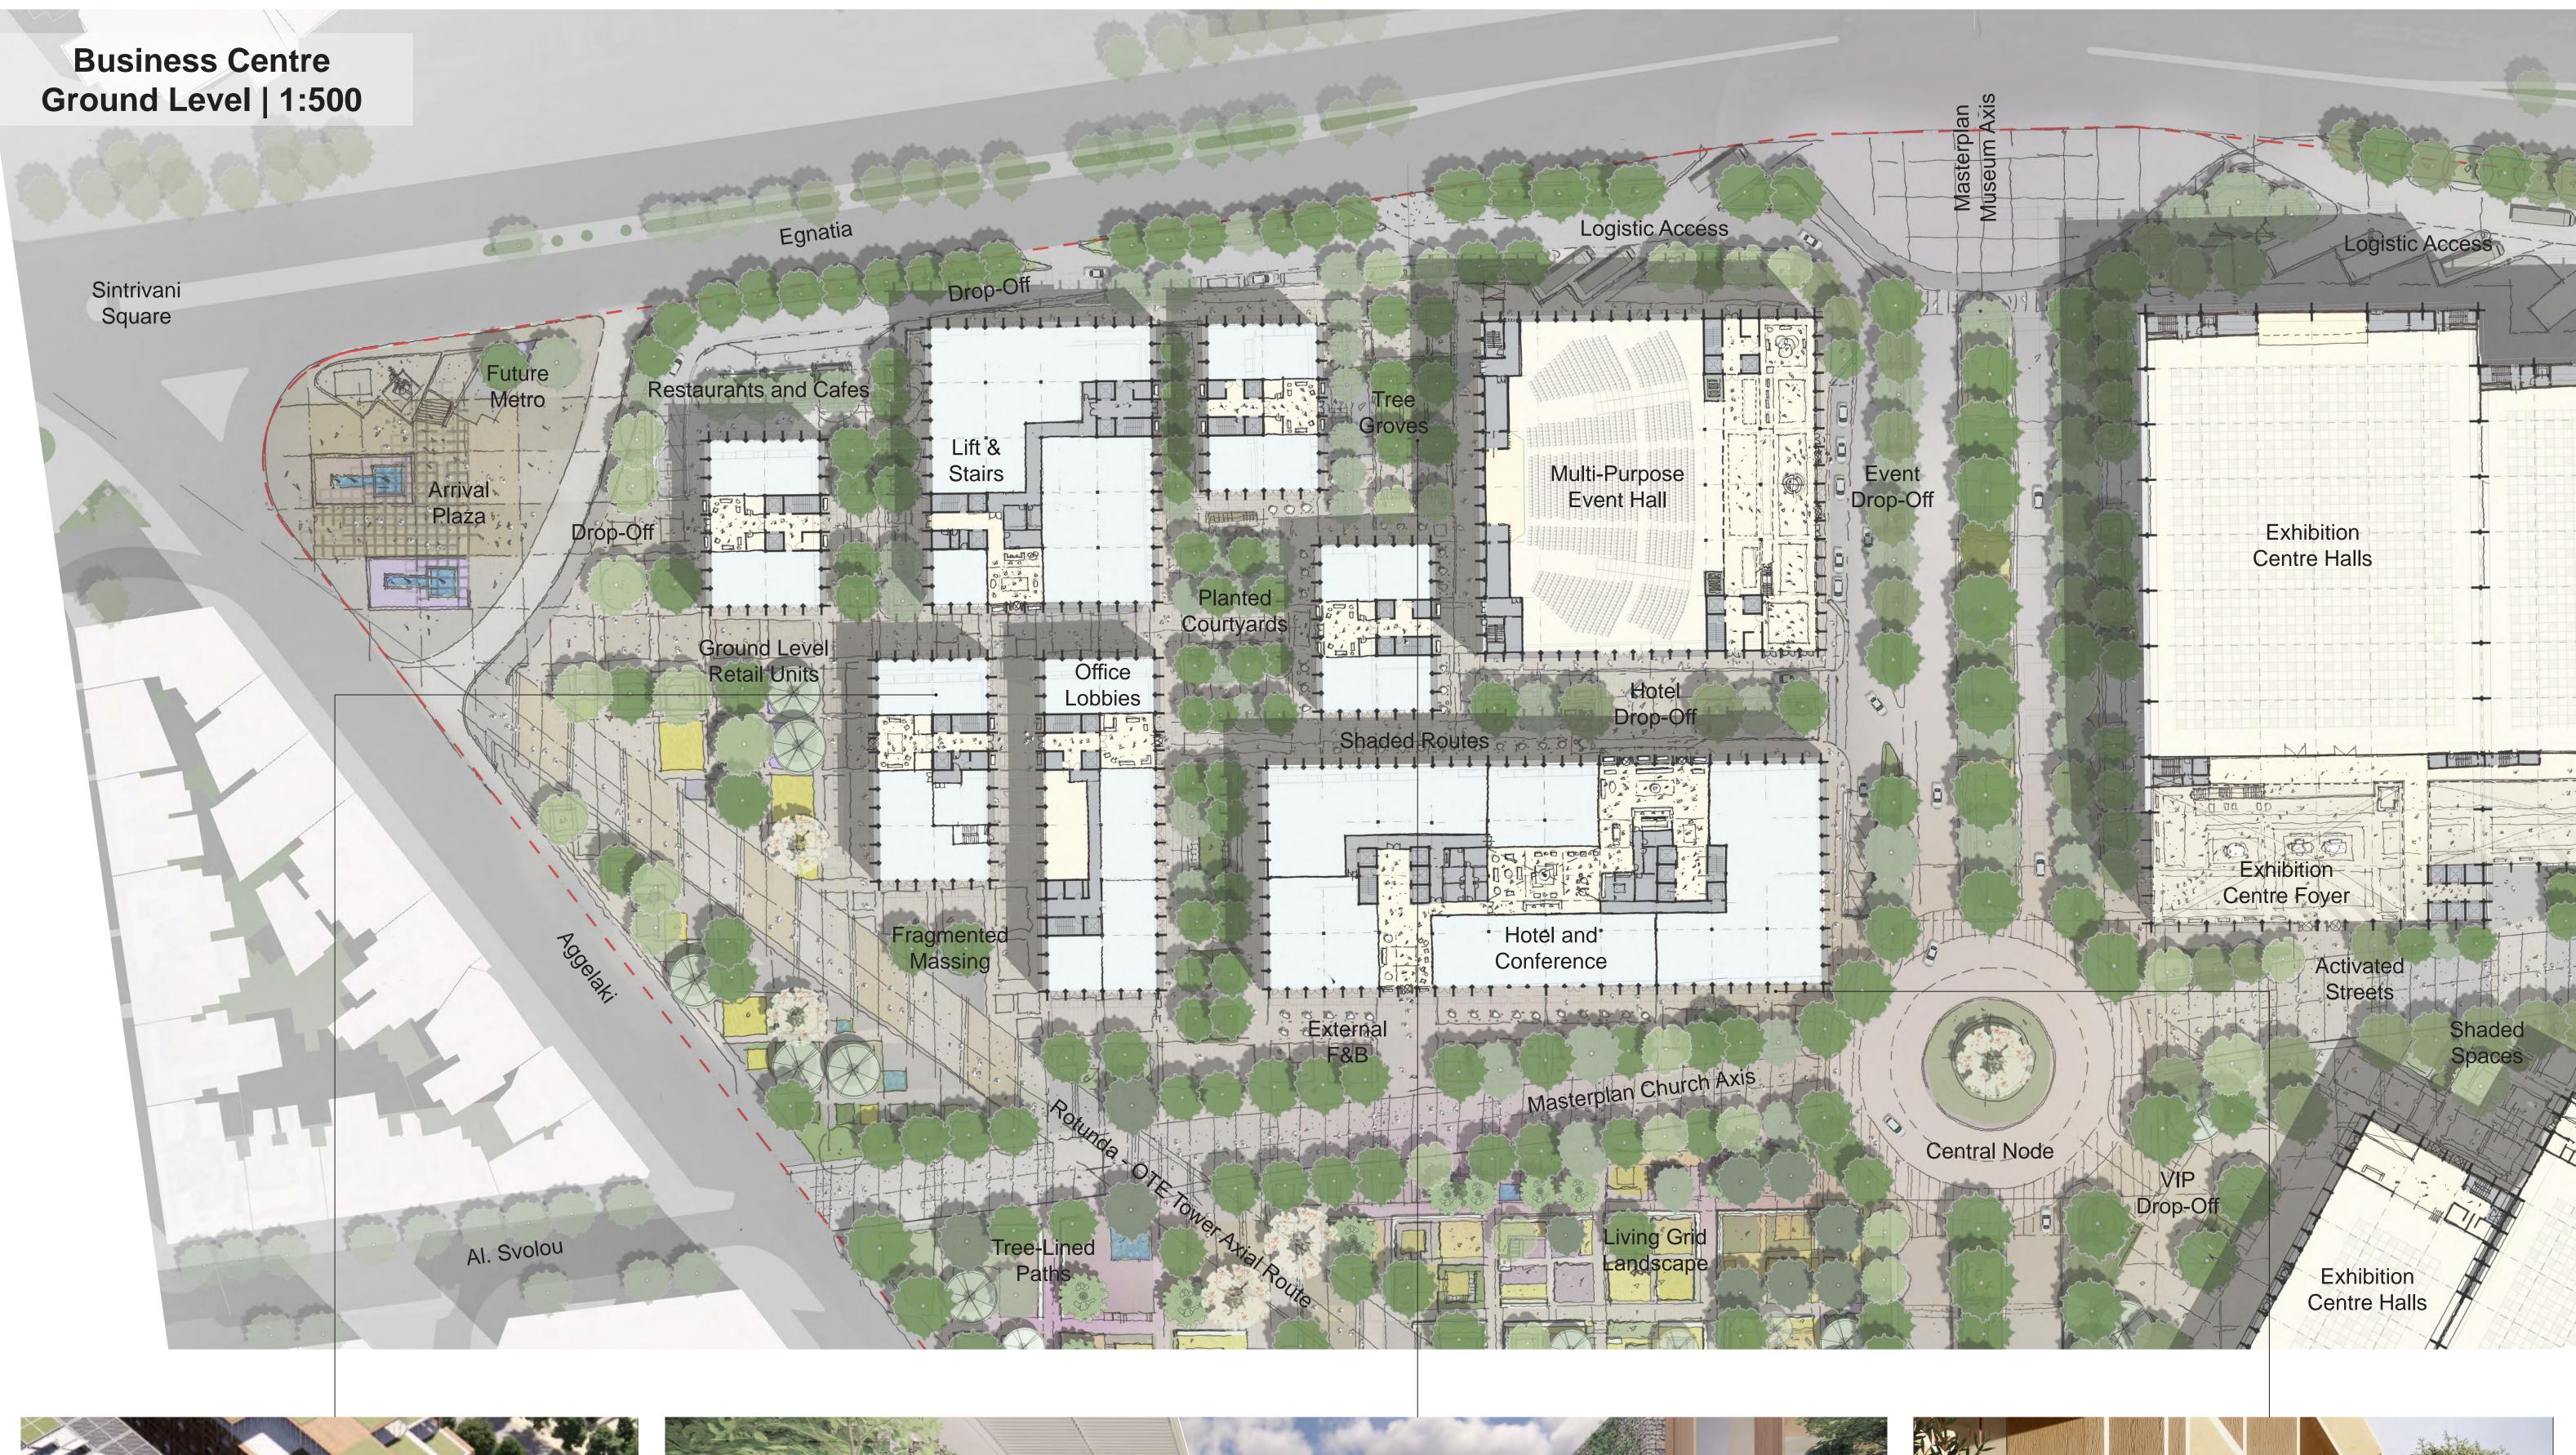

A vibrant, active district and threshold between Heli-Expo and the city

The Business Centre... upper level Plan

Modular Design, Efficient Layout...

Offices With Activated Rooftop Terraces

Tree Lined Street