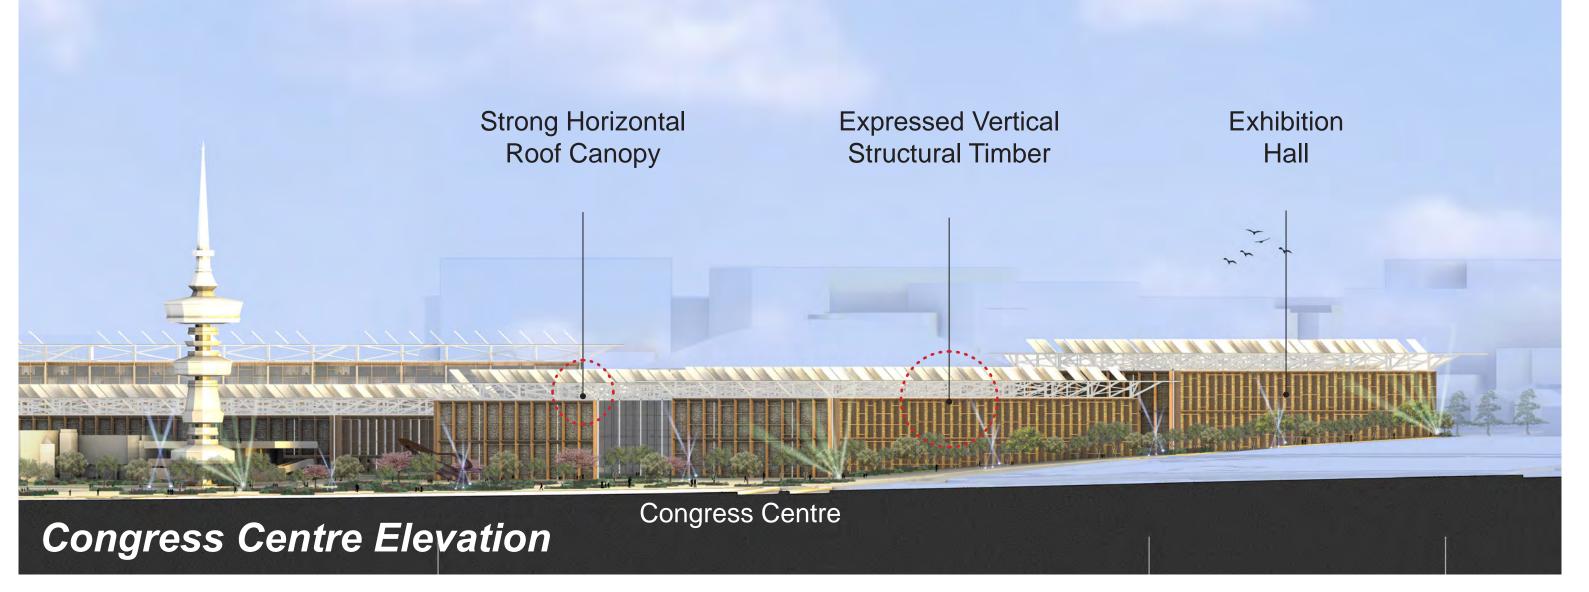

a metamorphic grid.

Site Plan & Surrounding Area (1:1500)

Intimate, Sheltered Spaces

Canopy Section Concept Infill Modules - Roof Activation

The VIP Plaza

The Arrival Axis

Congress Looking Over The Event Plaza