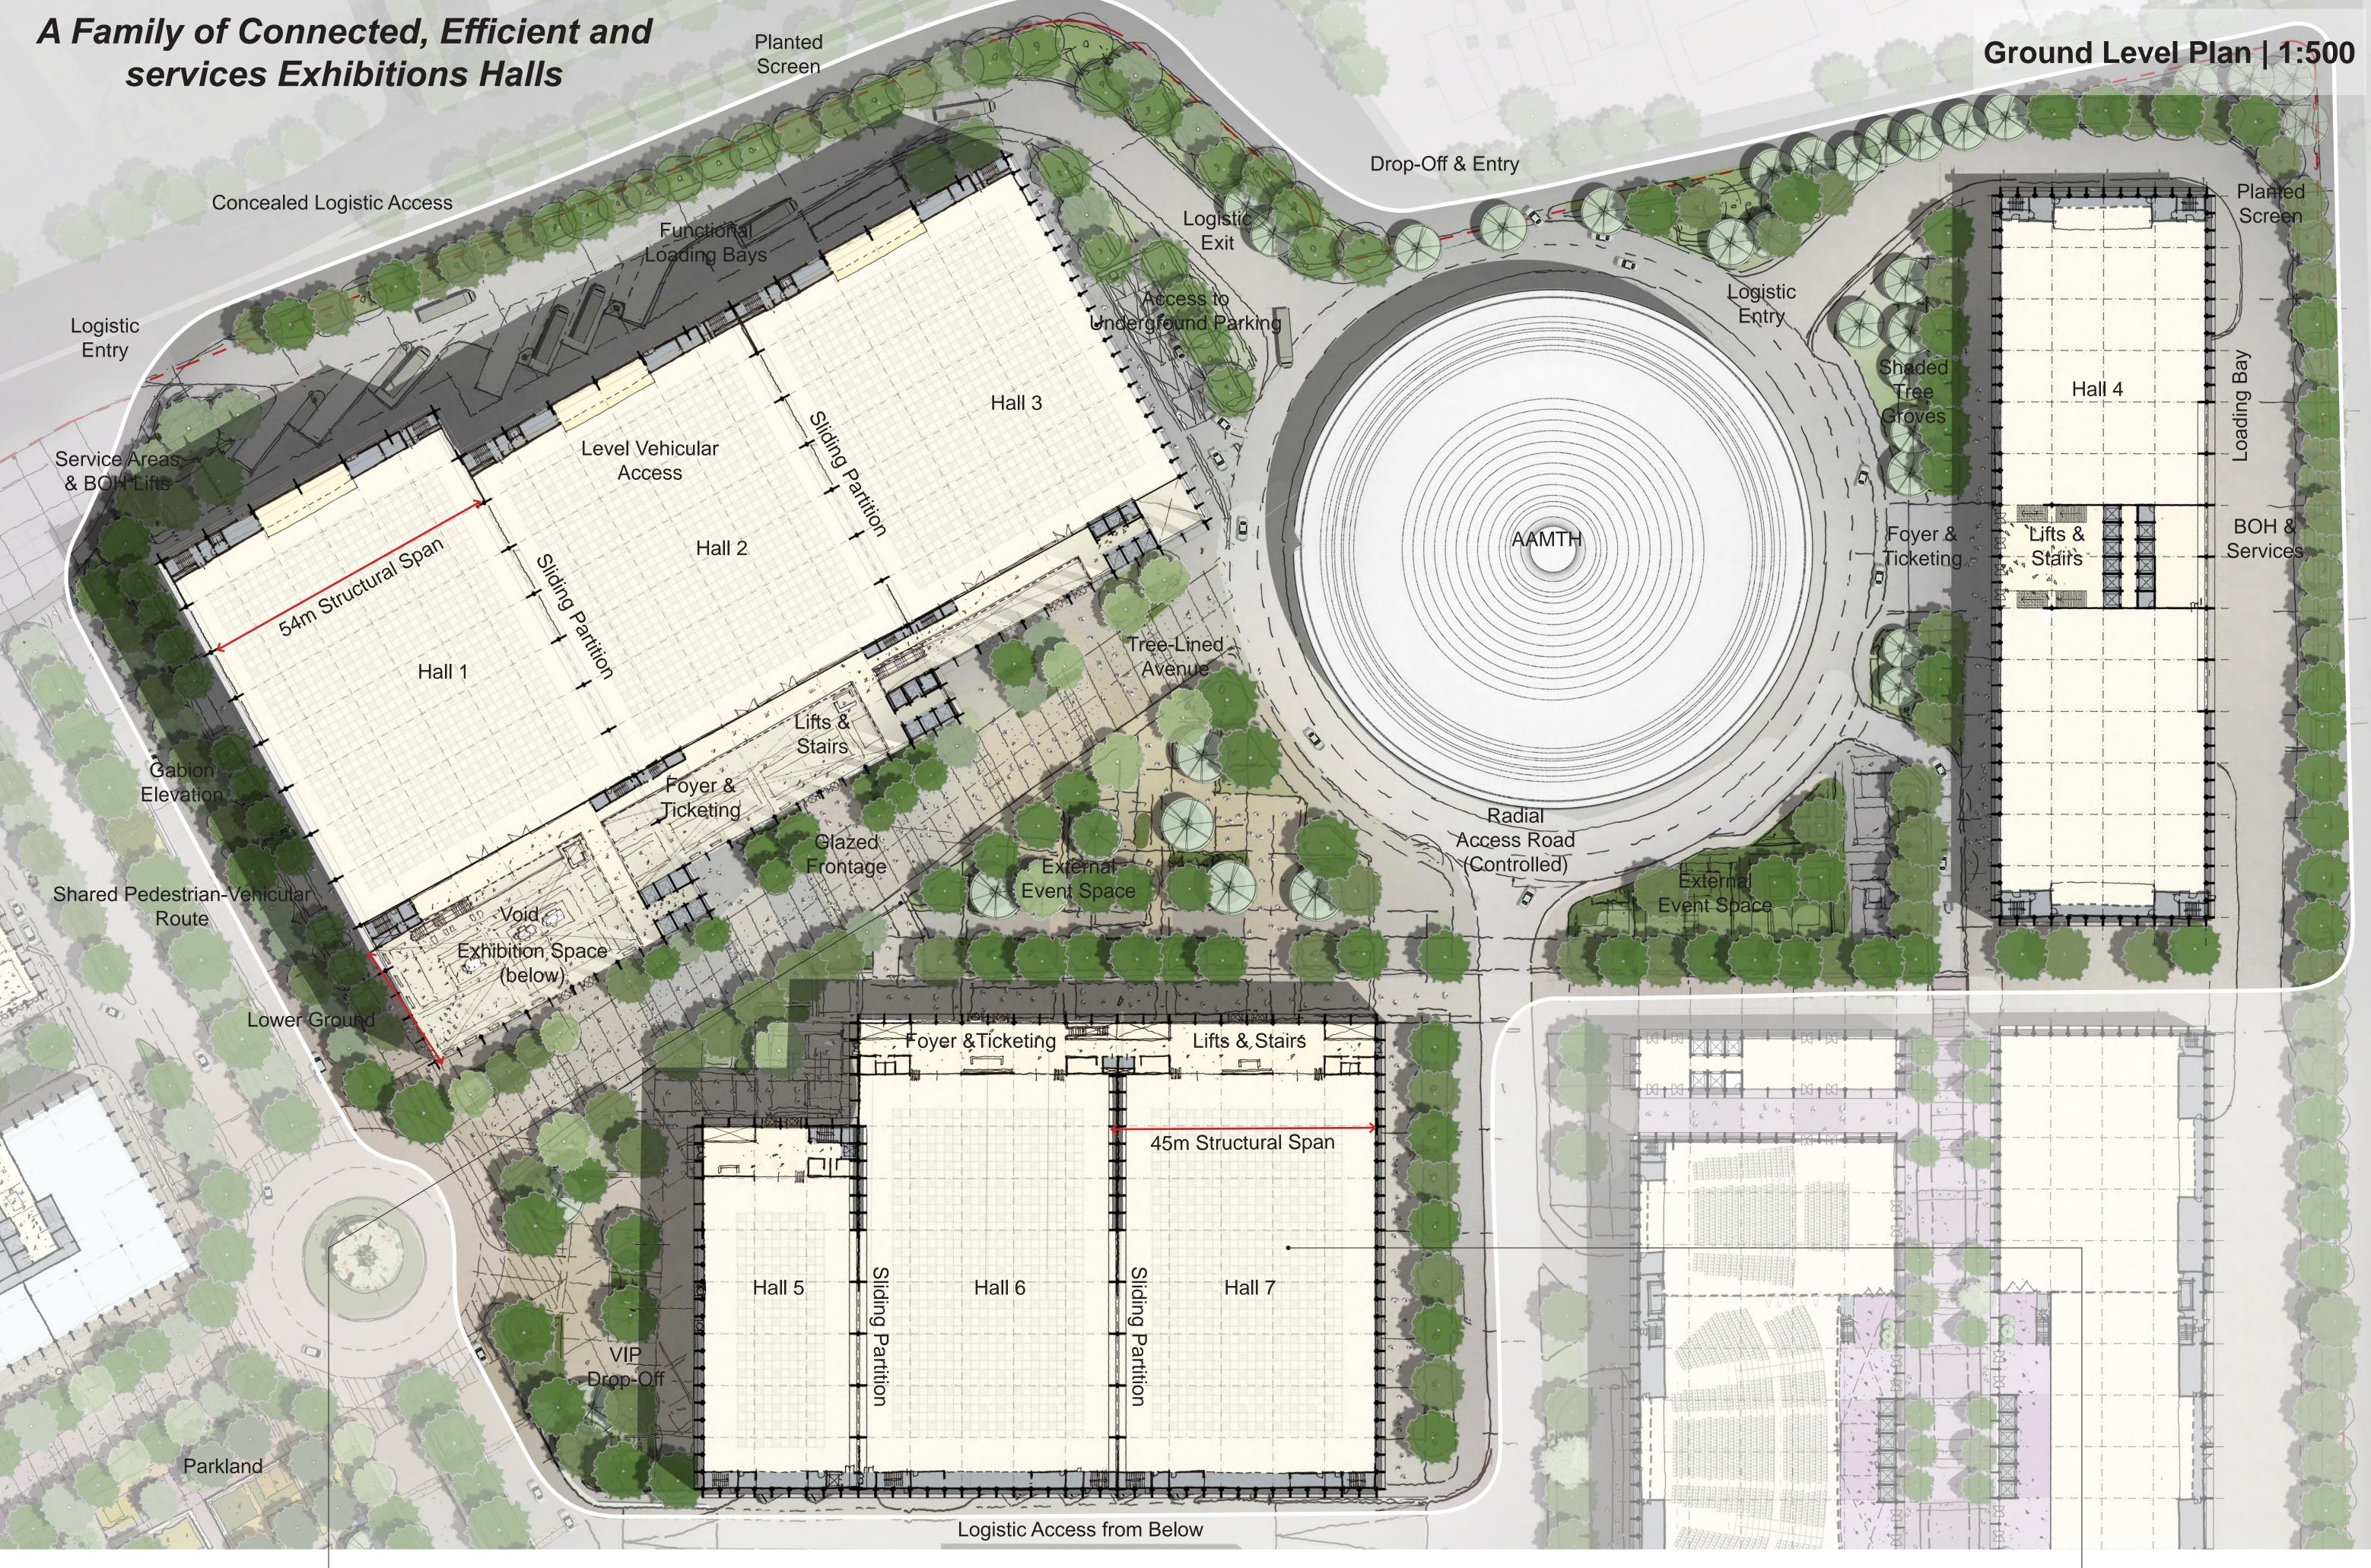

## Metamorphic Grid An organising masterplan

Our proposal provides you with a flexible and adaptable masterplan that enables you as a client to make changes inside - interchanging buildings and public spaces as the project develops and the design evolves.

## Woven into its Context:

We have achieved this with an organising grid structure that links into the major axial routes of the city as well as aligning itself with two subgrids that sensitively respond to the geometry of the site and its existing buildings.