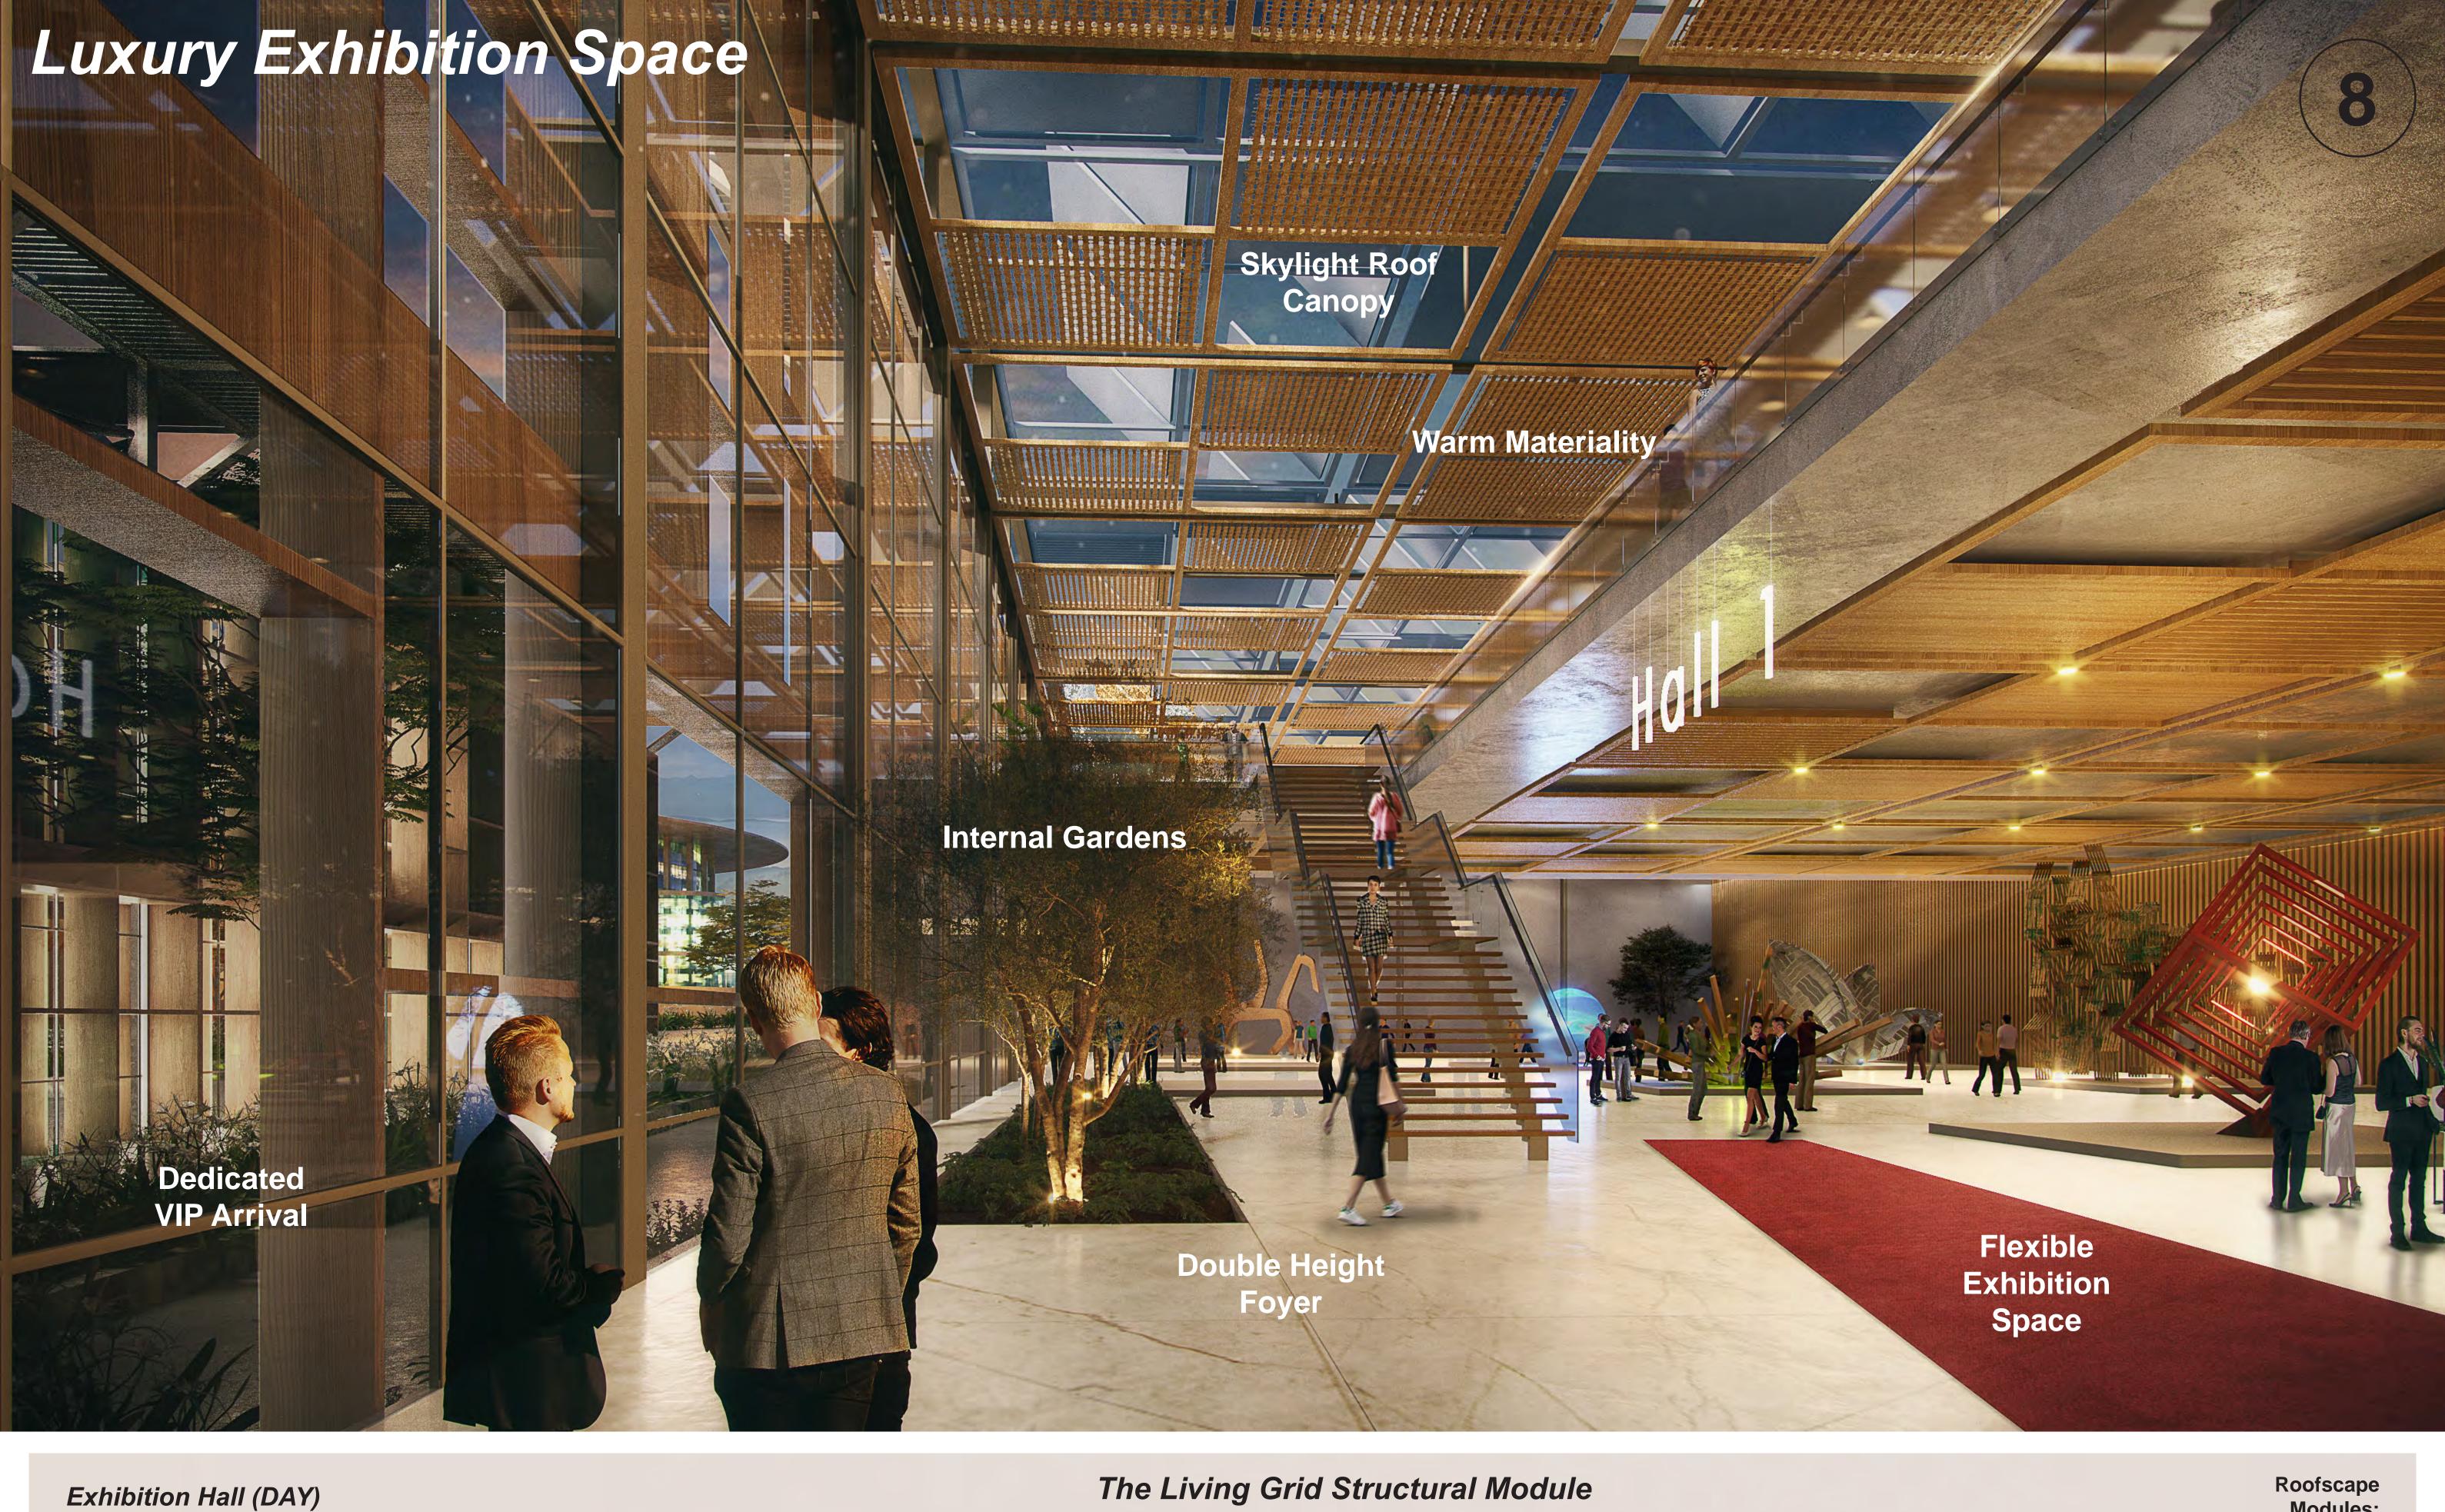

a metamorphic grid.

Site Plan & Surrounding Area (1:1500)

Intimate, Sheltered Spaces

Canopy Section Concept Infill Modules - Roof Activation

The VIP Plaza

The Arrival Axis

Congress Looking Over The Event Plaza