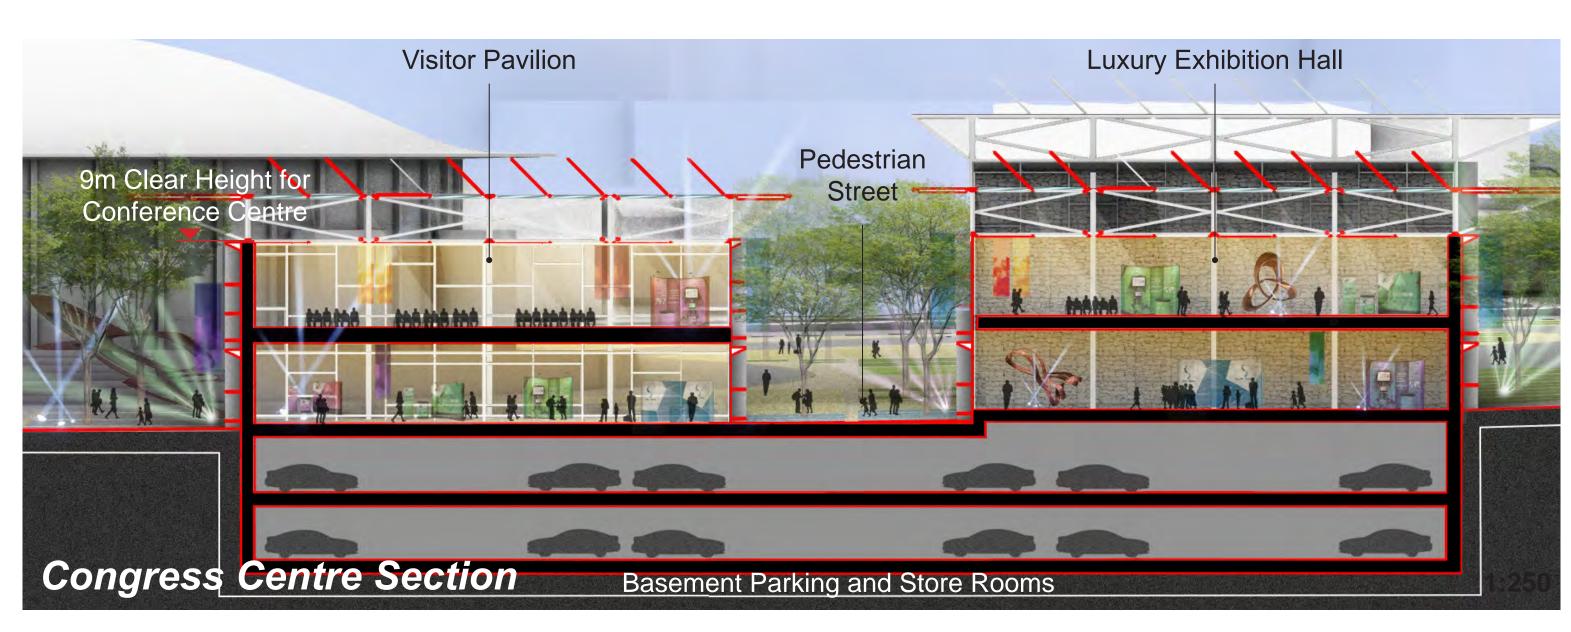

a metamorphic grid.

Site Plan & Surrounding Area (1:1500)

Intimate, Sheltered Spaces

Canopy Section Concept Infill Modules - Roof Activation

The VIP Plaza

The Arrival Axis

Congress Looking Over The Event Plaza