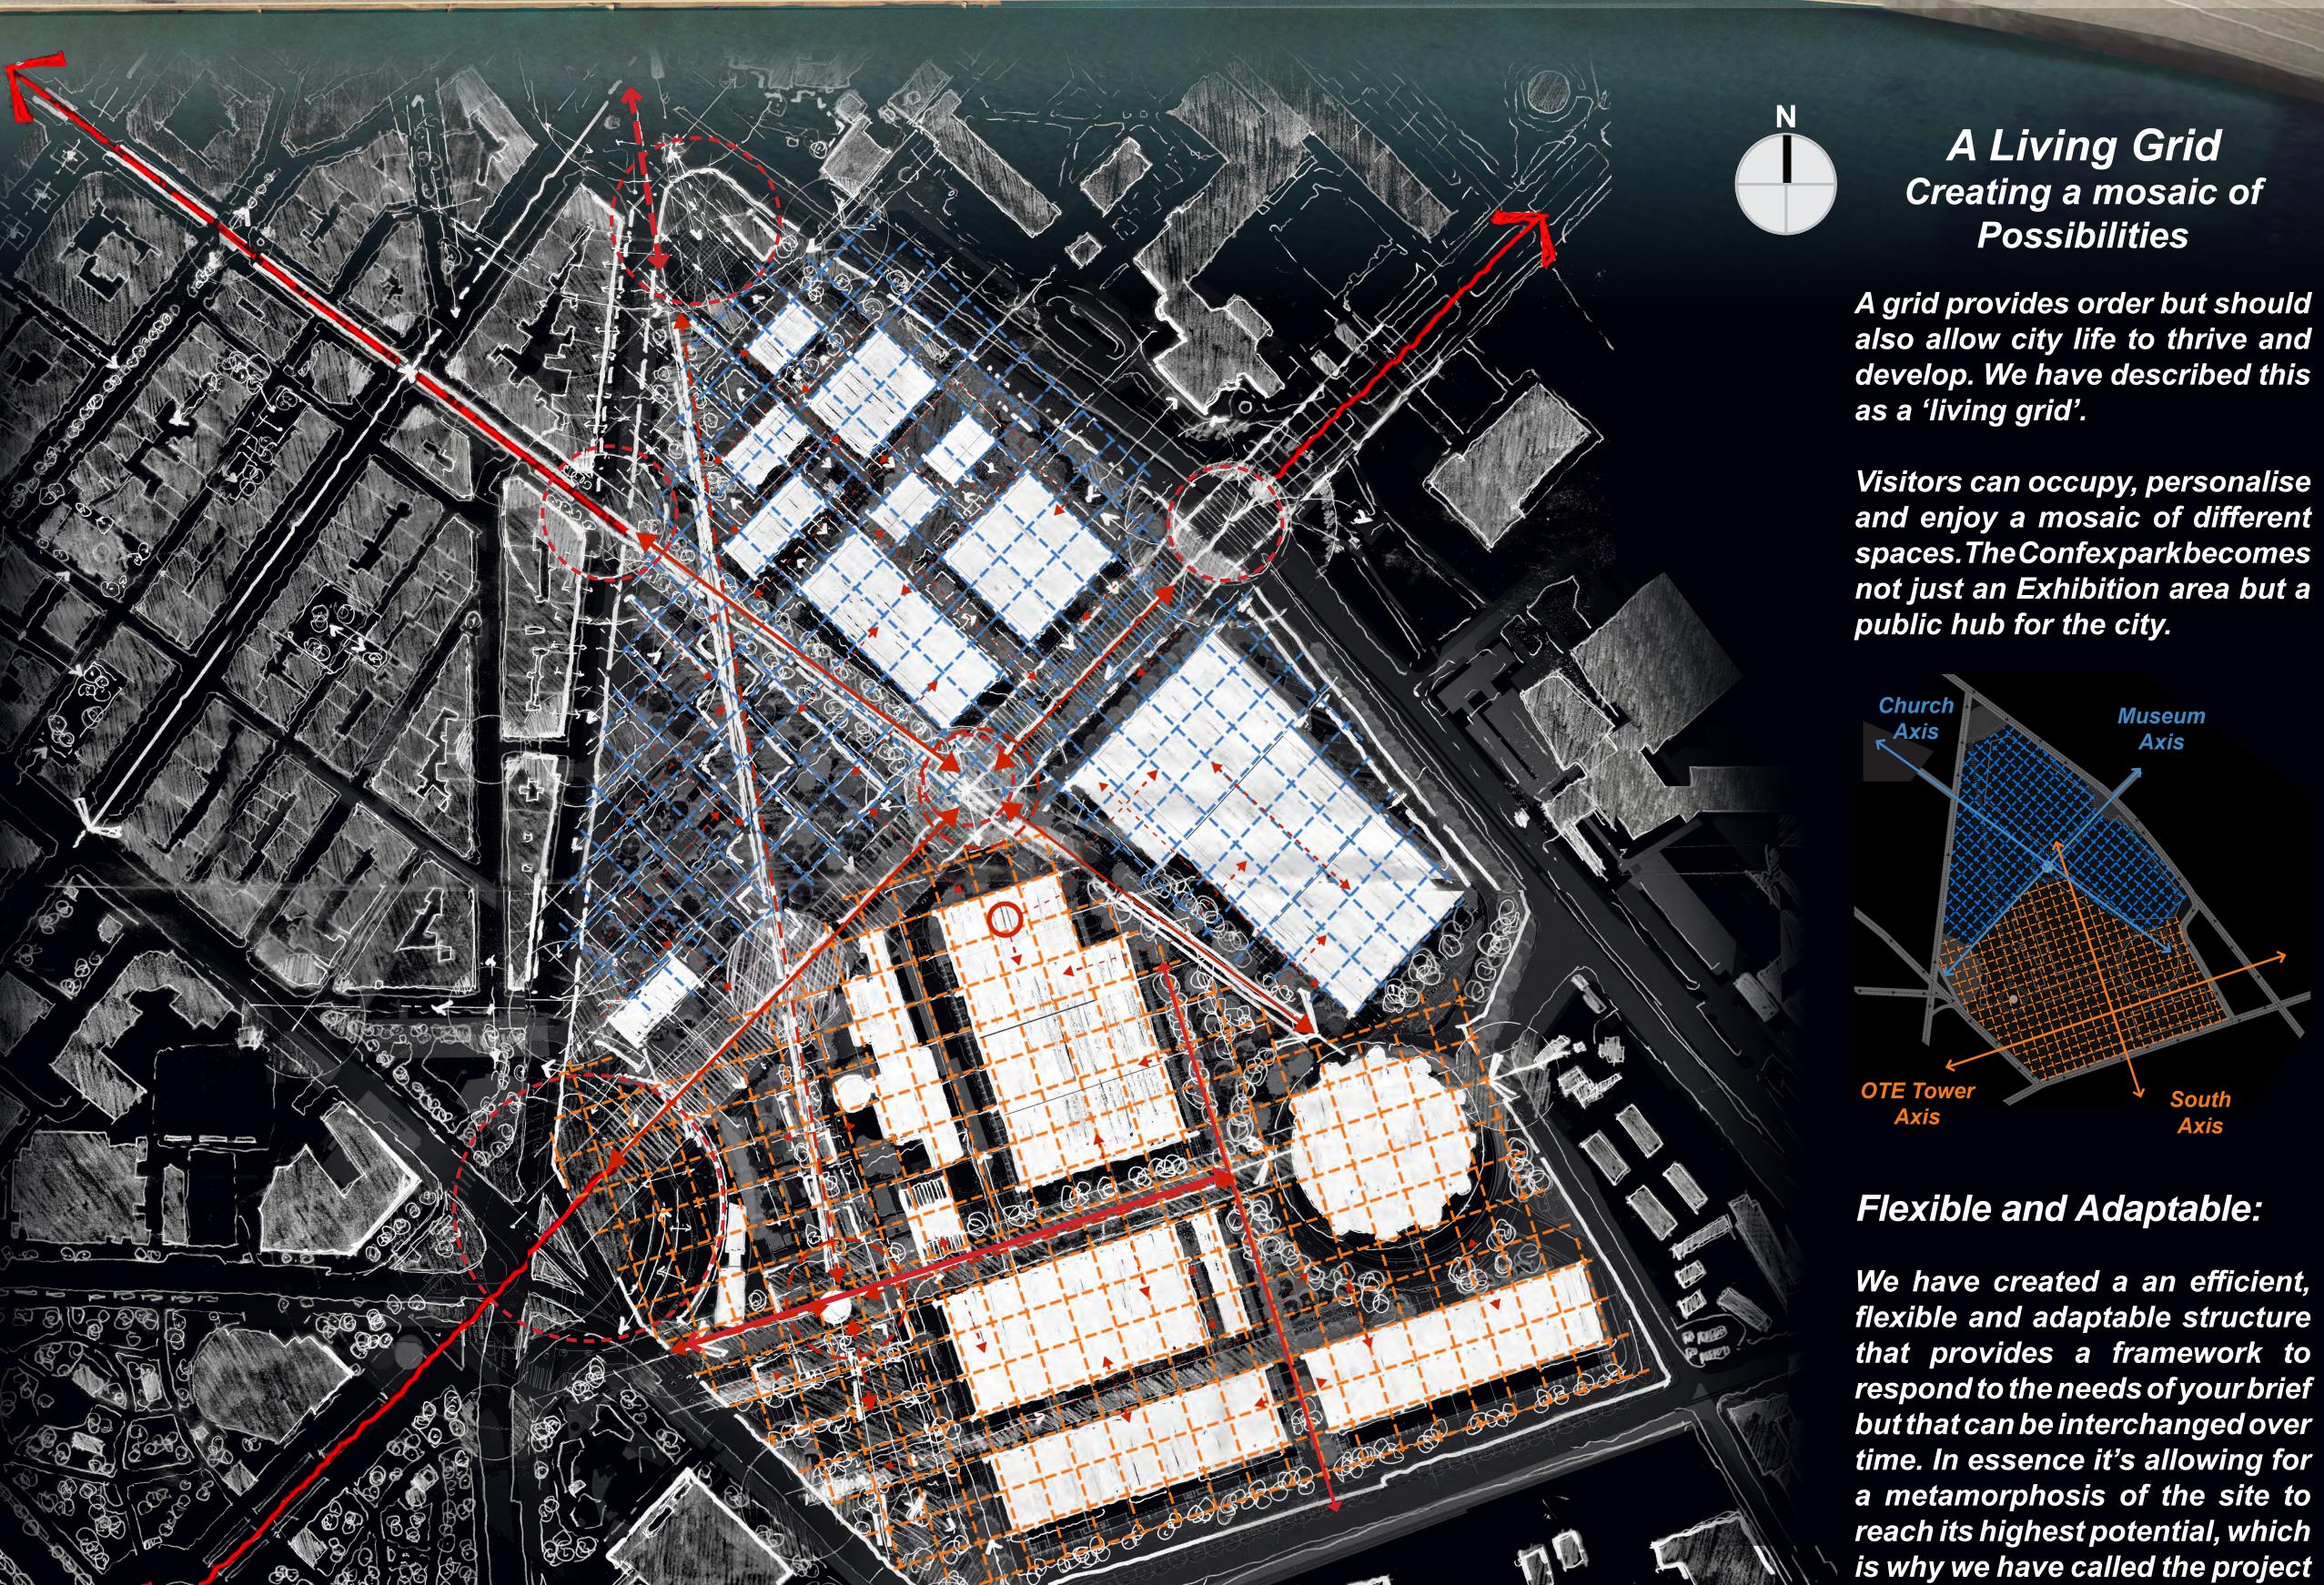

## Metamorphic Grid An organising masterplan

Our proposal provides you with a flexible and adaptable masterplan that enables you as a client to make changes inside - interchanging buildings and public spaces as the project develops and the design evolves.

## Woven into its Context:

We have achieved this with an organising grid structure that links into the major axial routes of the city as well as aligning itself with two subgrids that sensitively respond to the geometry of the site and its existing buildings.

a metamorphic grid.

Site Plan & Surrounding Area (1:1500)

Intimate, Sheltered Spaces

Canopy Section Concept Infill Modules - Roof Activation

The VIP Plaza

The Arrival Axis

Congress Looking Over The Event Plaza