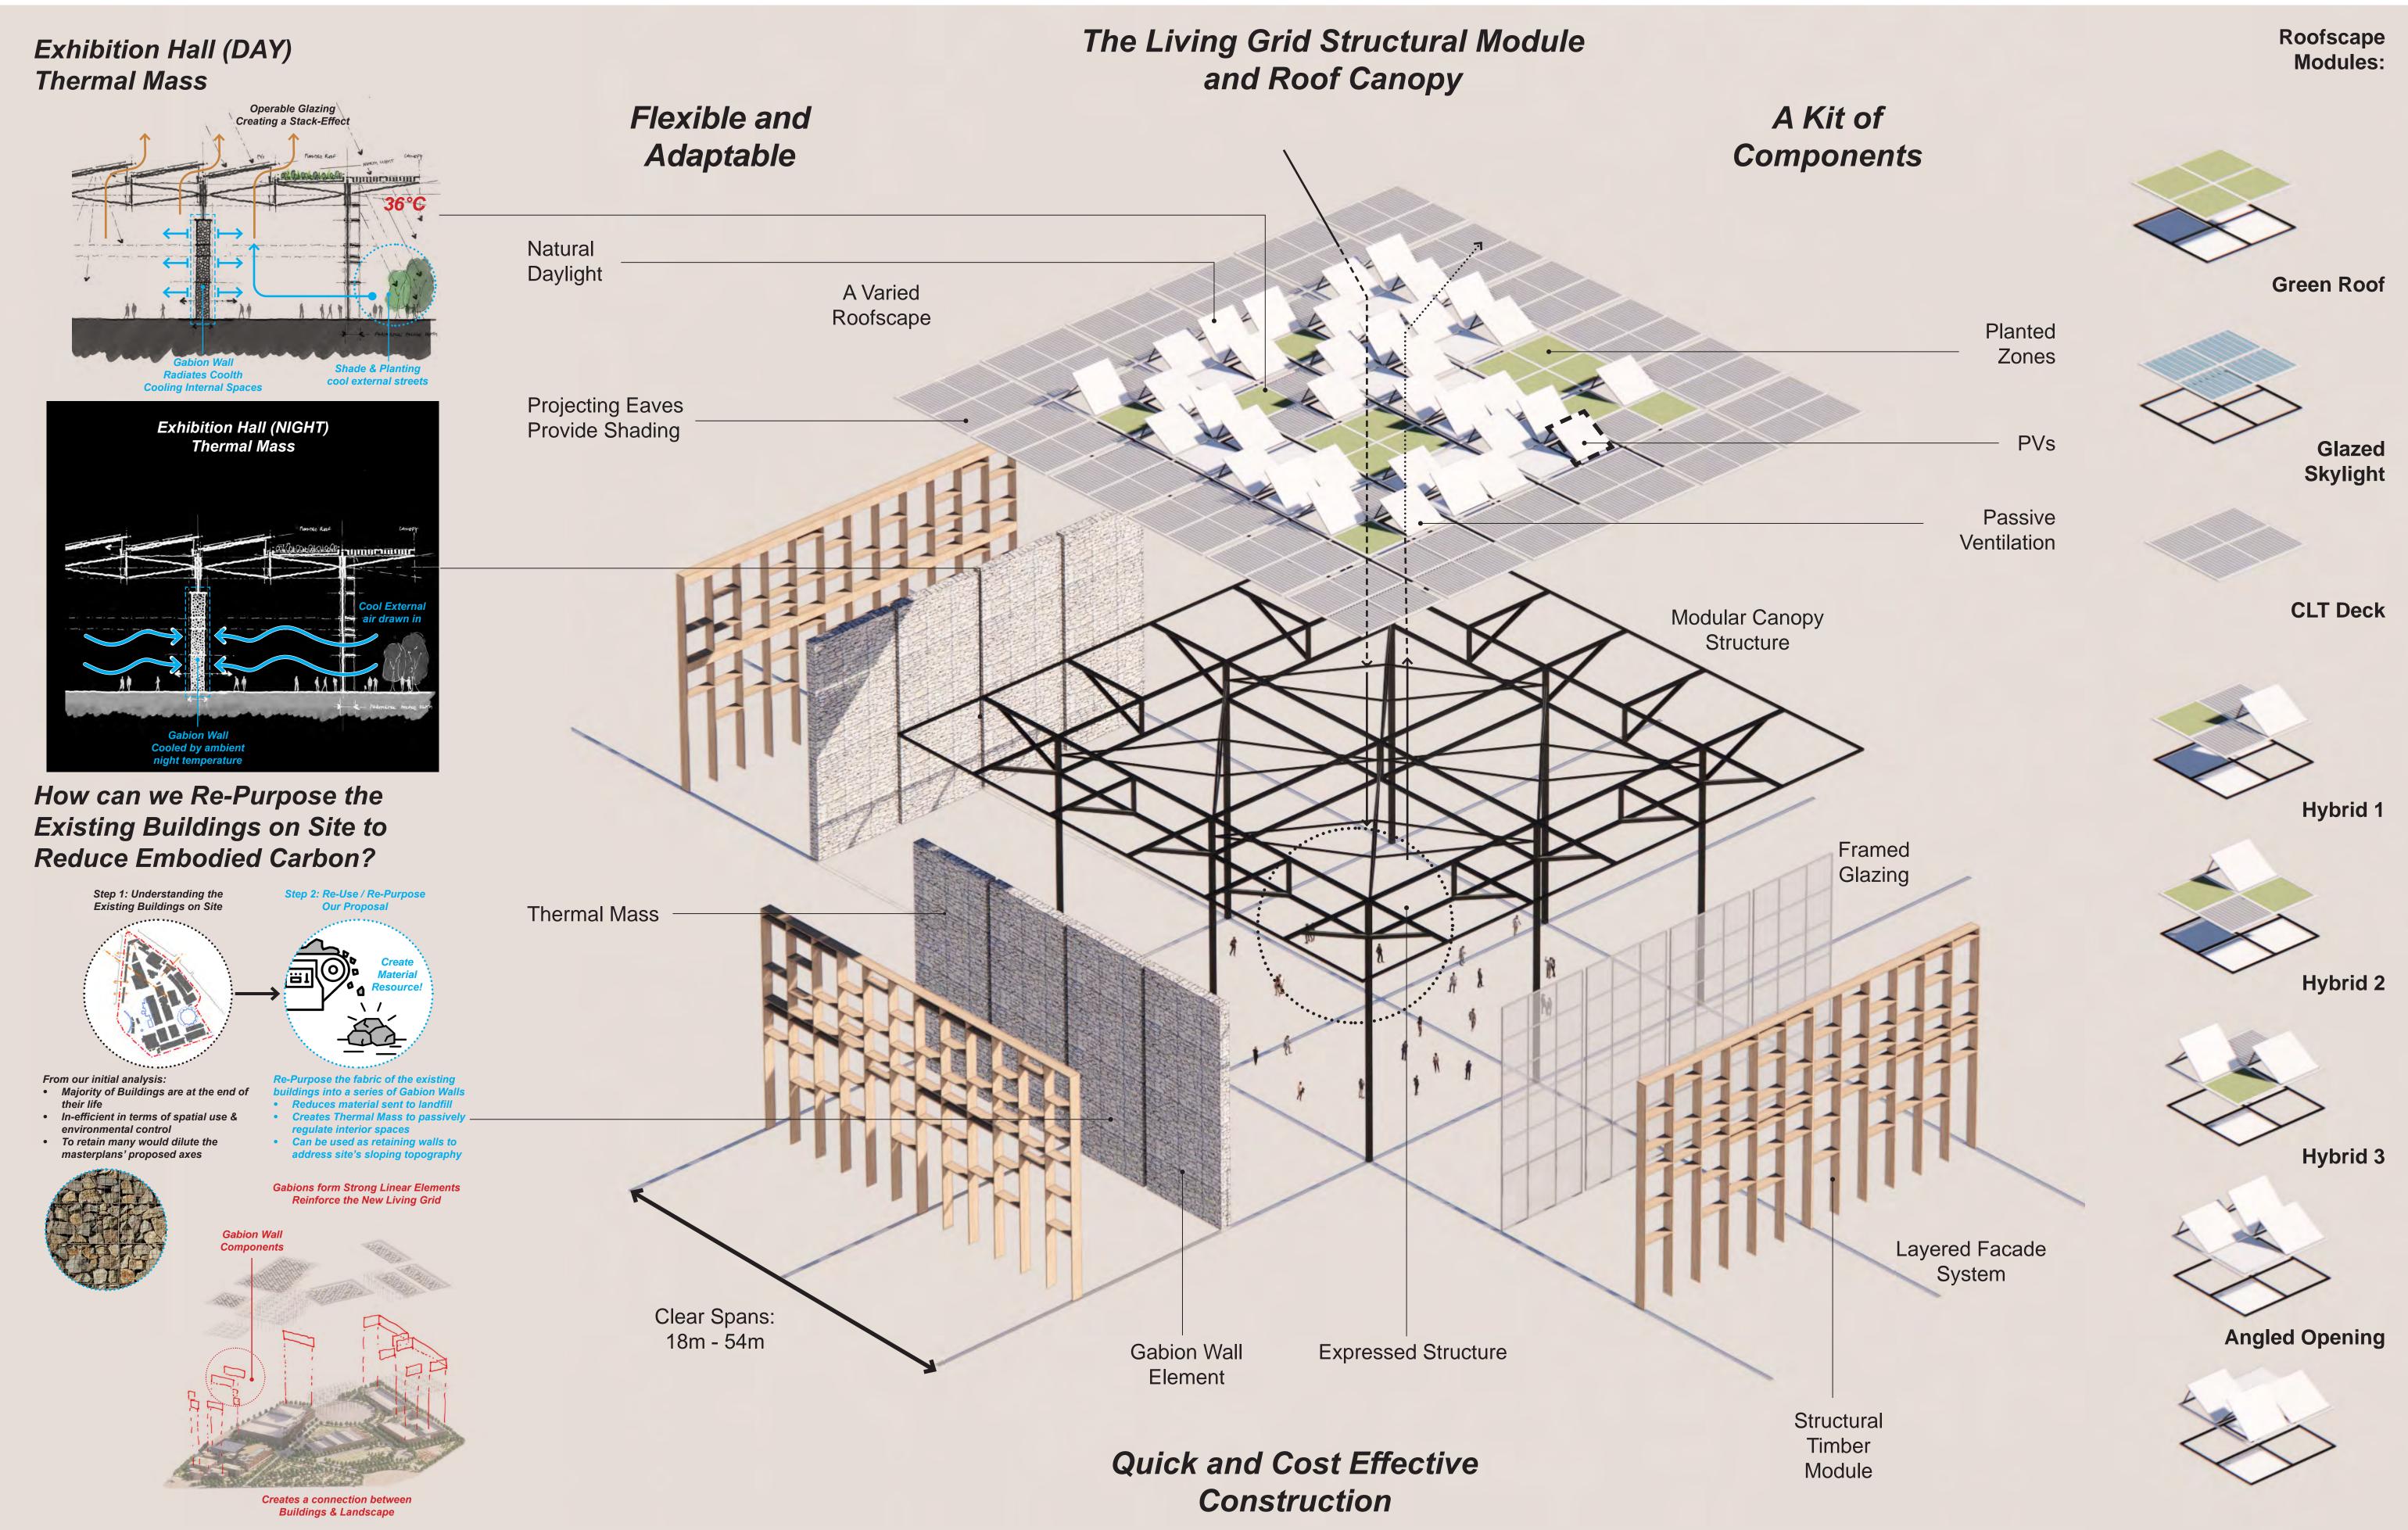

## Metamorphic Grid An organising masterplan

Our proposal provides you with a flexible and adaptable masterplan that enables you as a client to make changes inside - interchanging buildings and public spaces as the project develops and the design evolves.

## Woven into its Context:

We have achieved this with an organising grid structure that links into the major axial routes of the city as well as aligning itself with two subgrids that sensitively respond to the geometry of the site and its existing buildings.

a metamorphic grid.

Site Plan & Surrounding Area (1:1500)

Intimate, Sheltered Spaces

Canopy Section Concept Infill Modules - Roof Activation

The VIP Plaza

The Arrival Axis

Congress Looking Over The Event Plaza