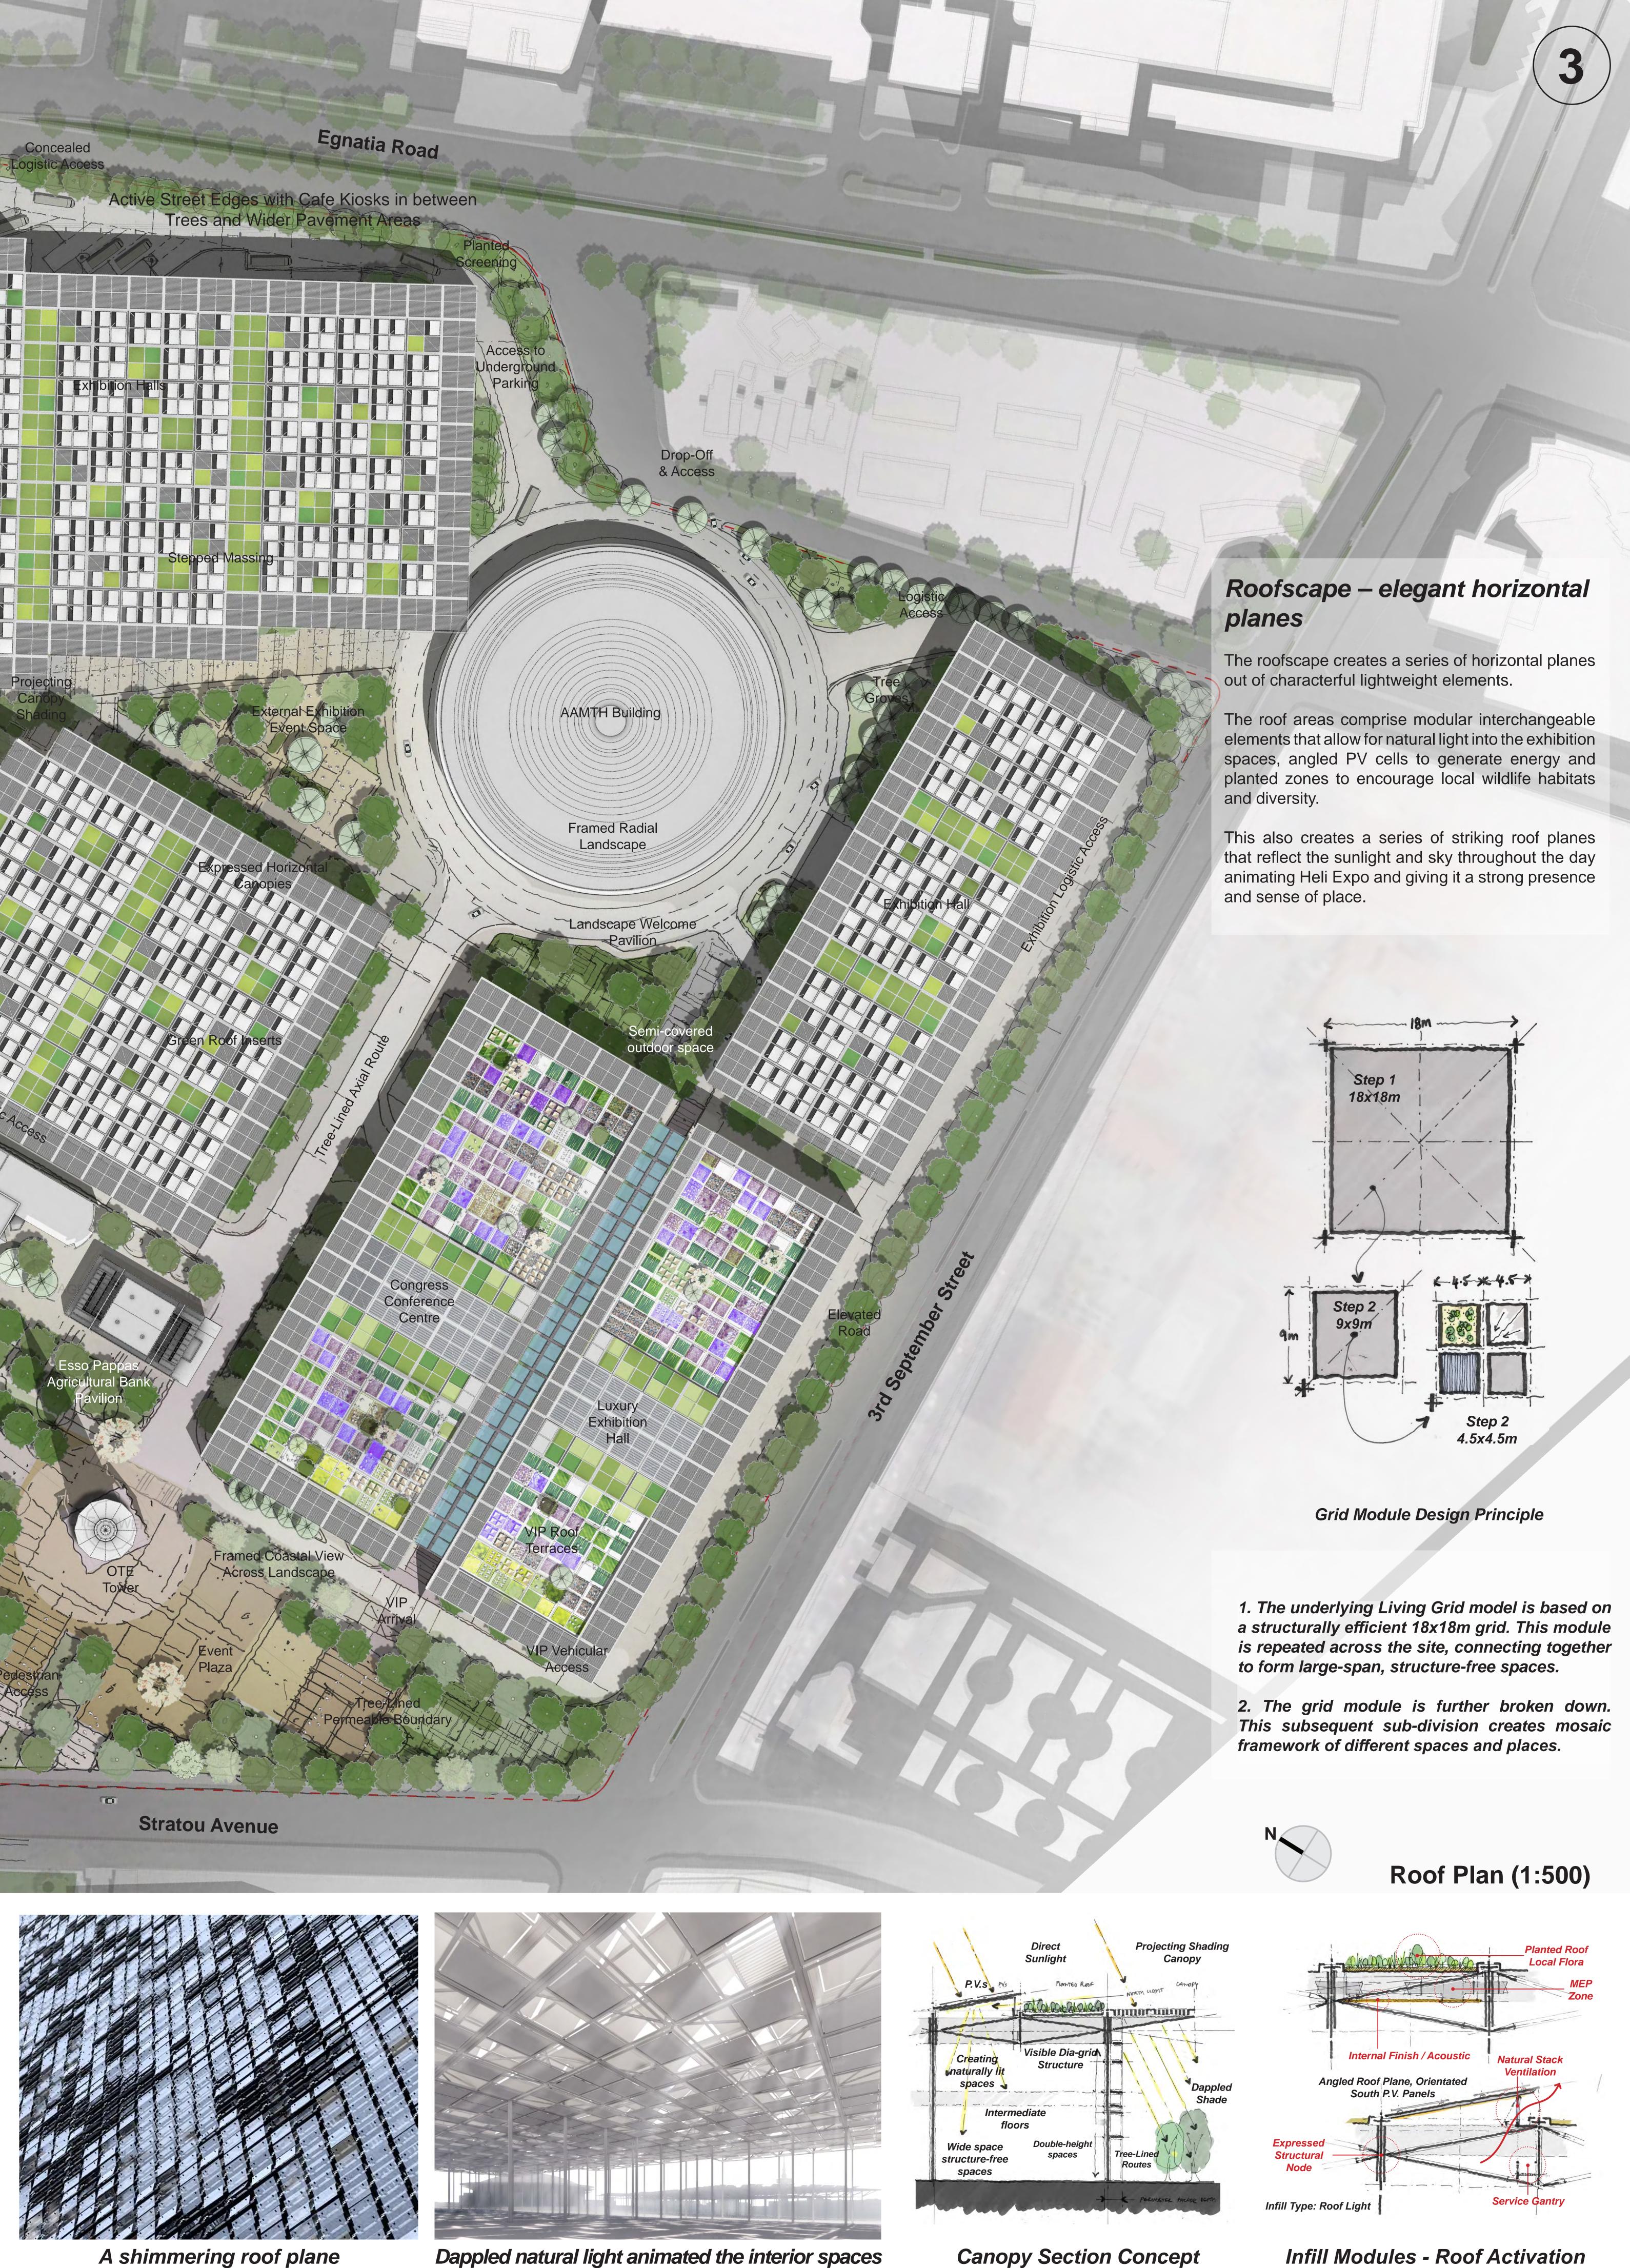

a metamorphic grid.

Site Plan & Surrounding Area (1:1500)

Intimate, Sheltered Spaces

Canopy Section Concept Infill Modules - Roof Activation

The VIP Plaza

The Arrival Axis

Congress Looking Over The Event Plaza