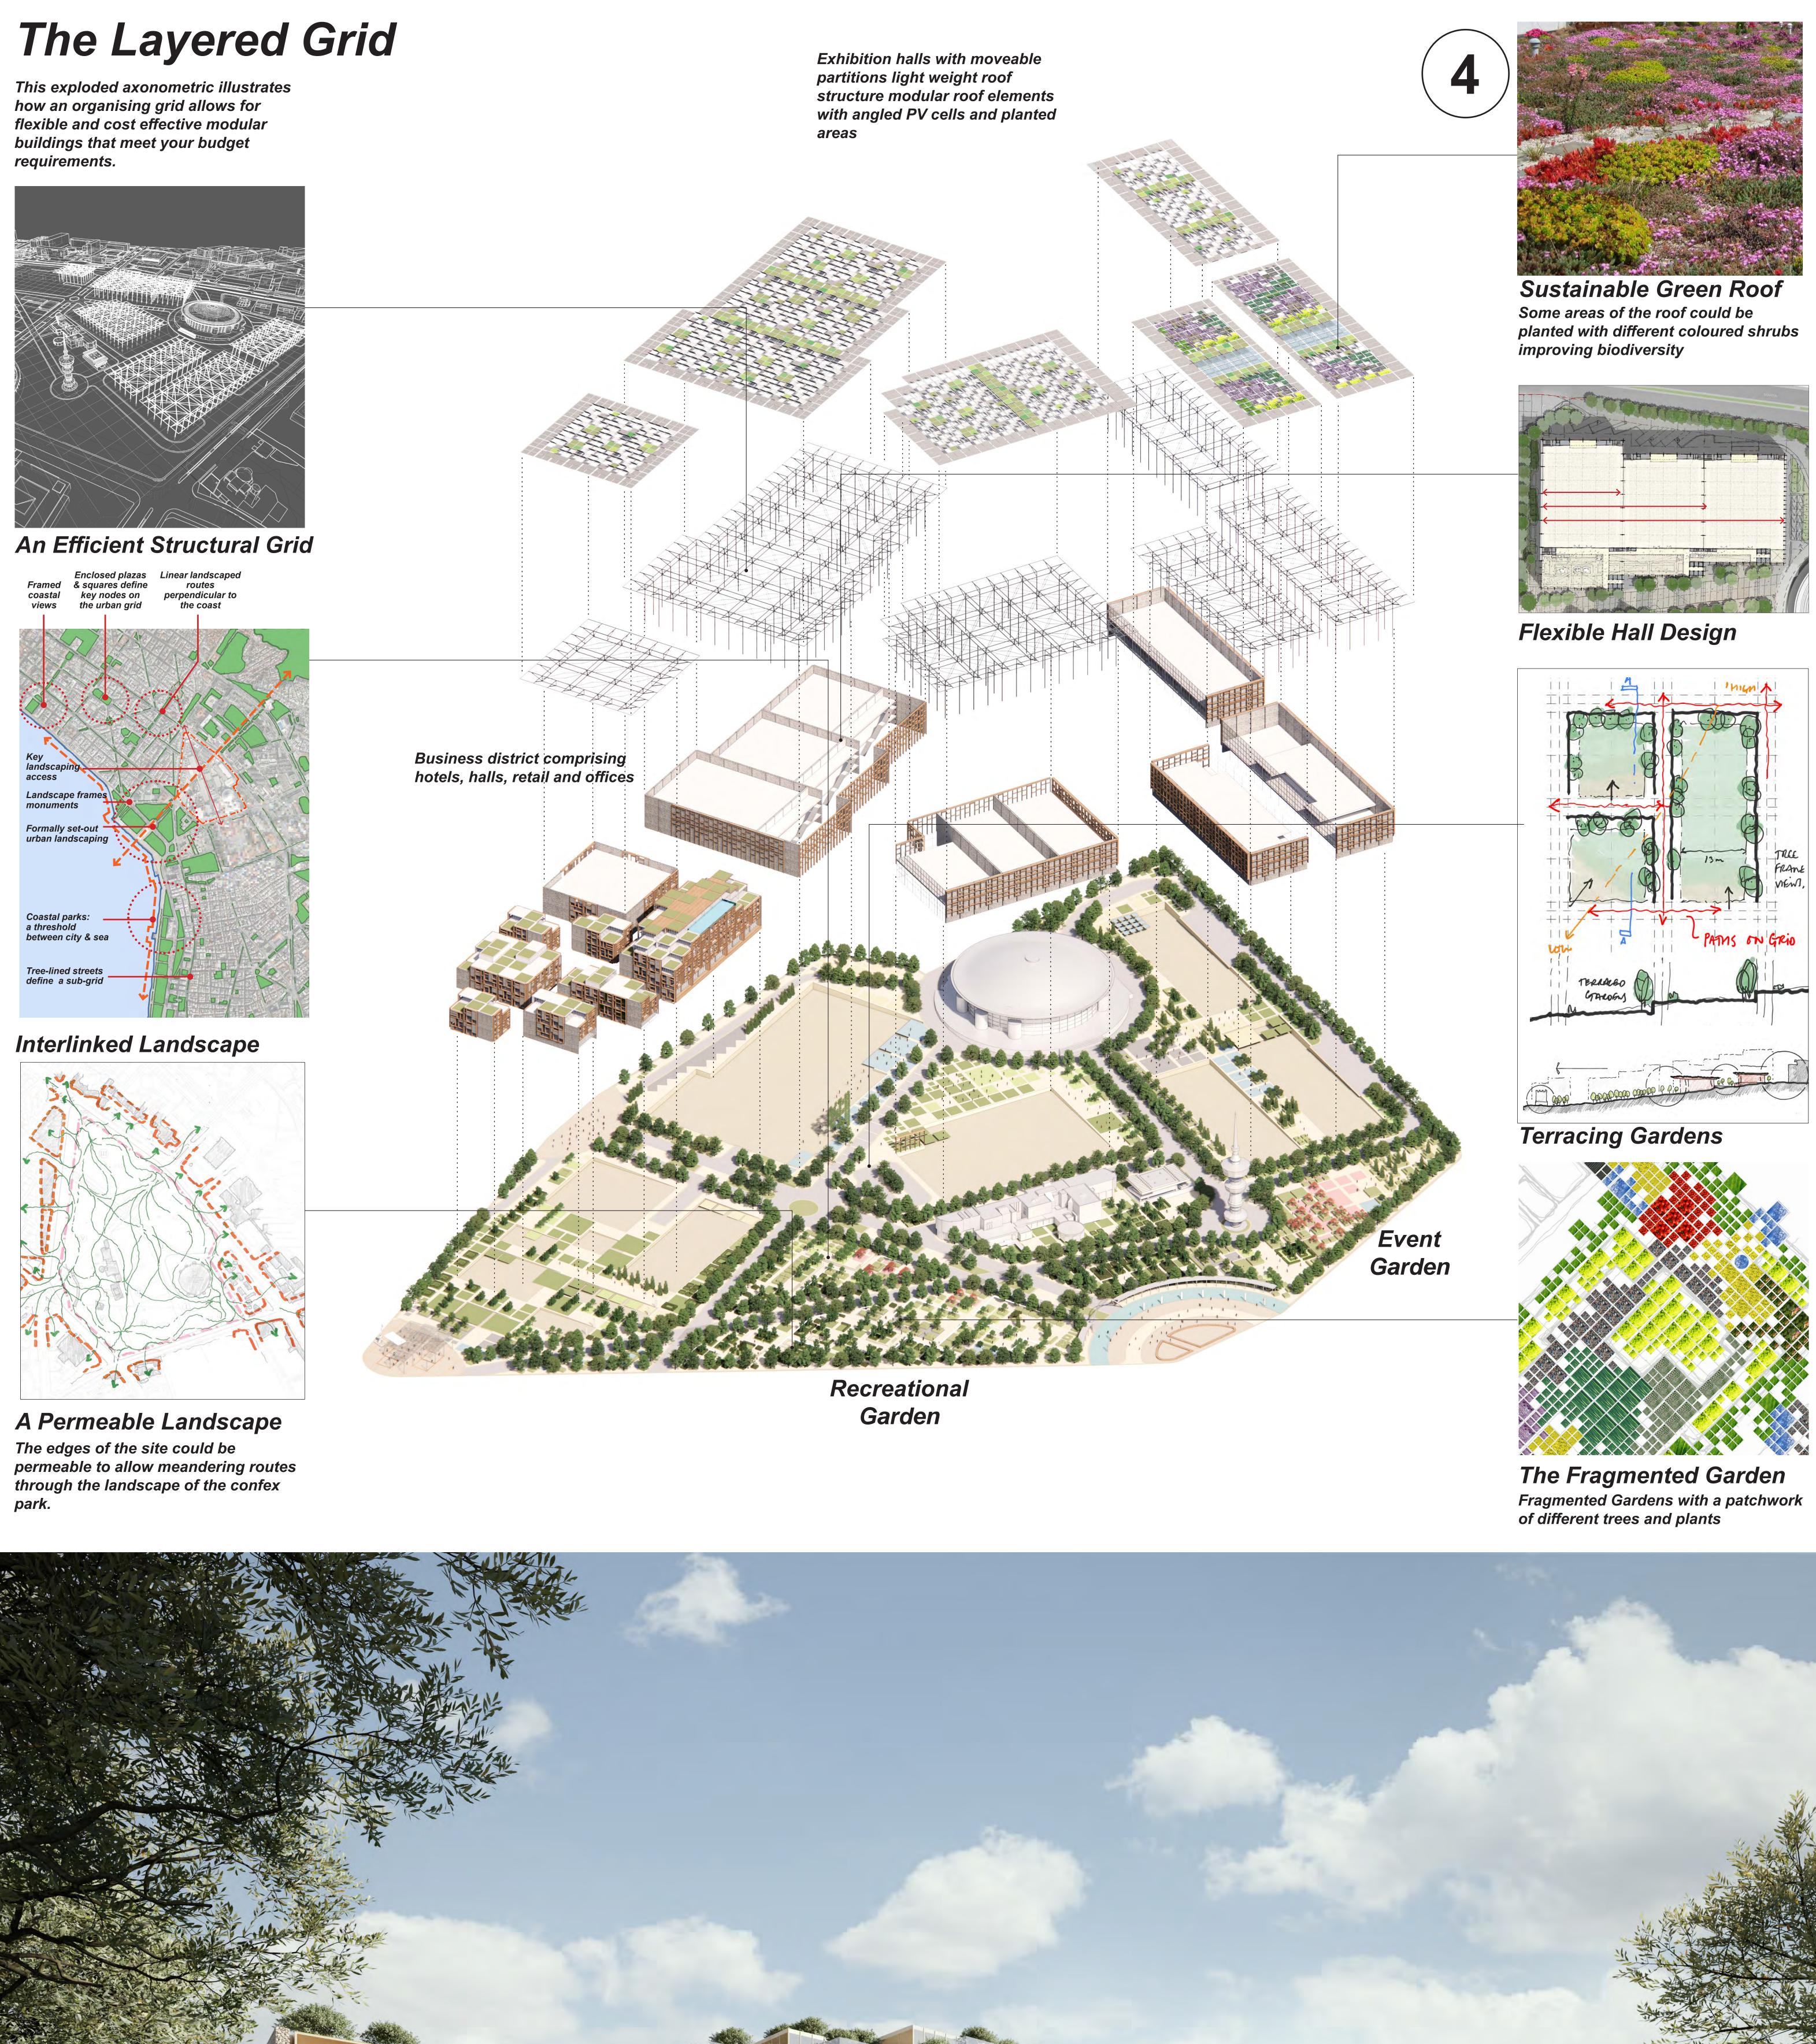

## Metamorphic Grid An organising masterplan

Our proposal provides you with a flexible and adaptable masterplan that enables you as a client to make changes inside - interchanging buildings and public spaces as the project develops and the design evolves.

## Woven into its Context:

We have achieved this with an organising grid structure that links into the major axial routes of the city as well as aligning itself with two subgrids that sensitively respond to the geometry of the site and its existing buildings.

a metamorphic grid.

Site Plan & Surrounding Area (1:1500)

Intimate, Sheltered Spaces

Canopy Section Concept Infill Modules - Roof Activation

The VIP Plaza

The Arrival Axis

Congress Looking Over The Event Plaza