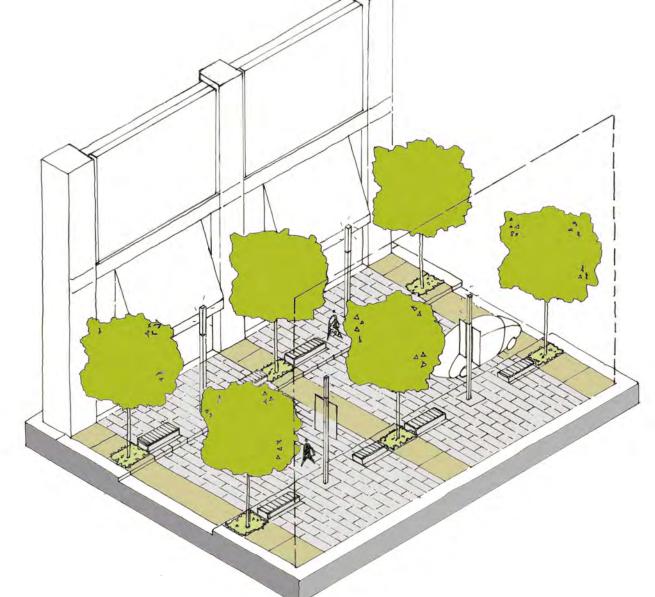

a metamorphic grid.

Site Plan & Surrounding Area (1:1500)

Intimate, Sheltered Spaces

Canopy Section Concept Infill Modules - Roof Activation

The VIP Plaza

The Arrival Axis

Congress Looking Over The Event Plaza