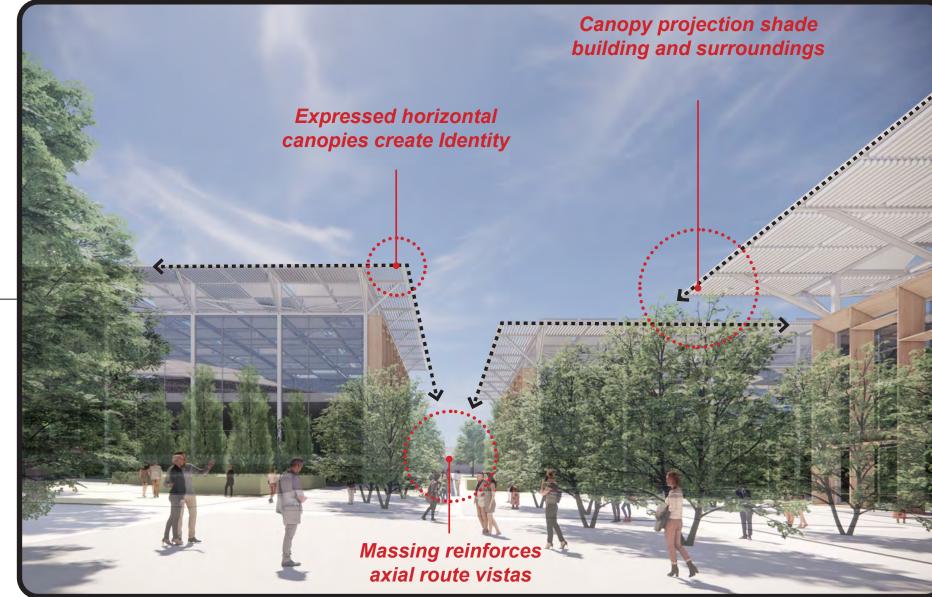

## Metamorphic Grid An organising masterplan

Our proposal provides you with a flexible and adaptable masterplan that enables you as a client to make changes inside - interchanging buildings and public spaces as the project develops and the design evolves.



## Woven into its Context:

We have achieved this with an organising grid structure that links into the major axial routes of the city as well as aligning itself with two subgrids that sensitively respond to the geometry of the site and its existing buildings.



a metamorphic grid.

Site Plan & Surrounding Area (1:1500)















Intimate, Sheltered Spaces



Canopy Section Concept Infill Modules - Roof Activation























The VIP Plaza



The Arrival Axis



Congress Looking Over The Event Plaza











A vibrant, active district and threshold between Heli-Expo and the city











The Business Centre... upper level Plan



Modular Design, Efficient Layout...







Offices With Activated Rooftop Terraces

Tree Lined Street