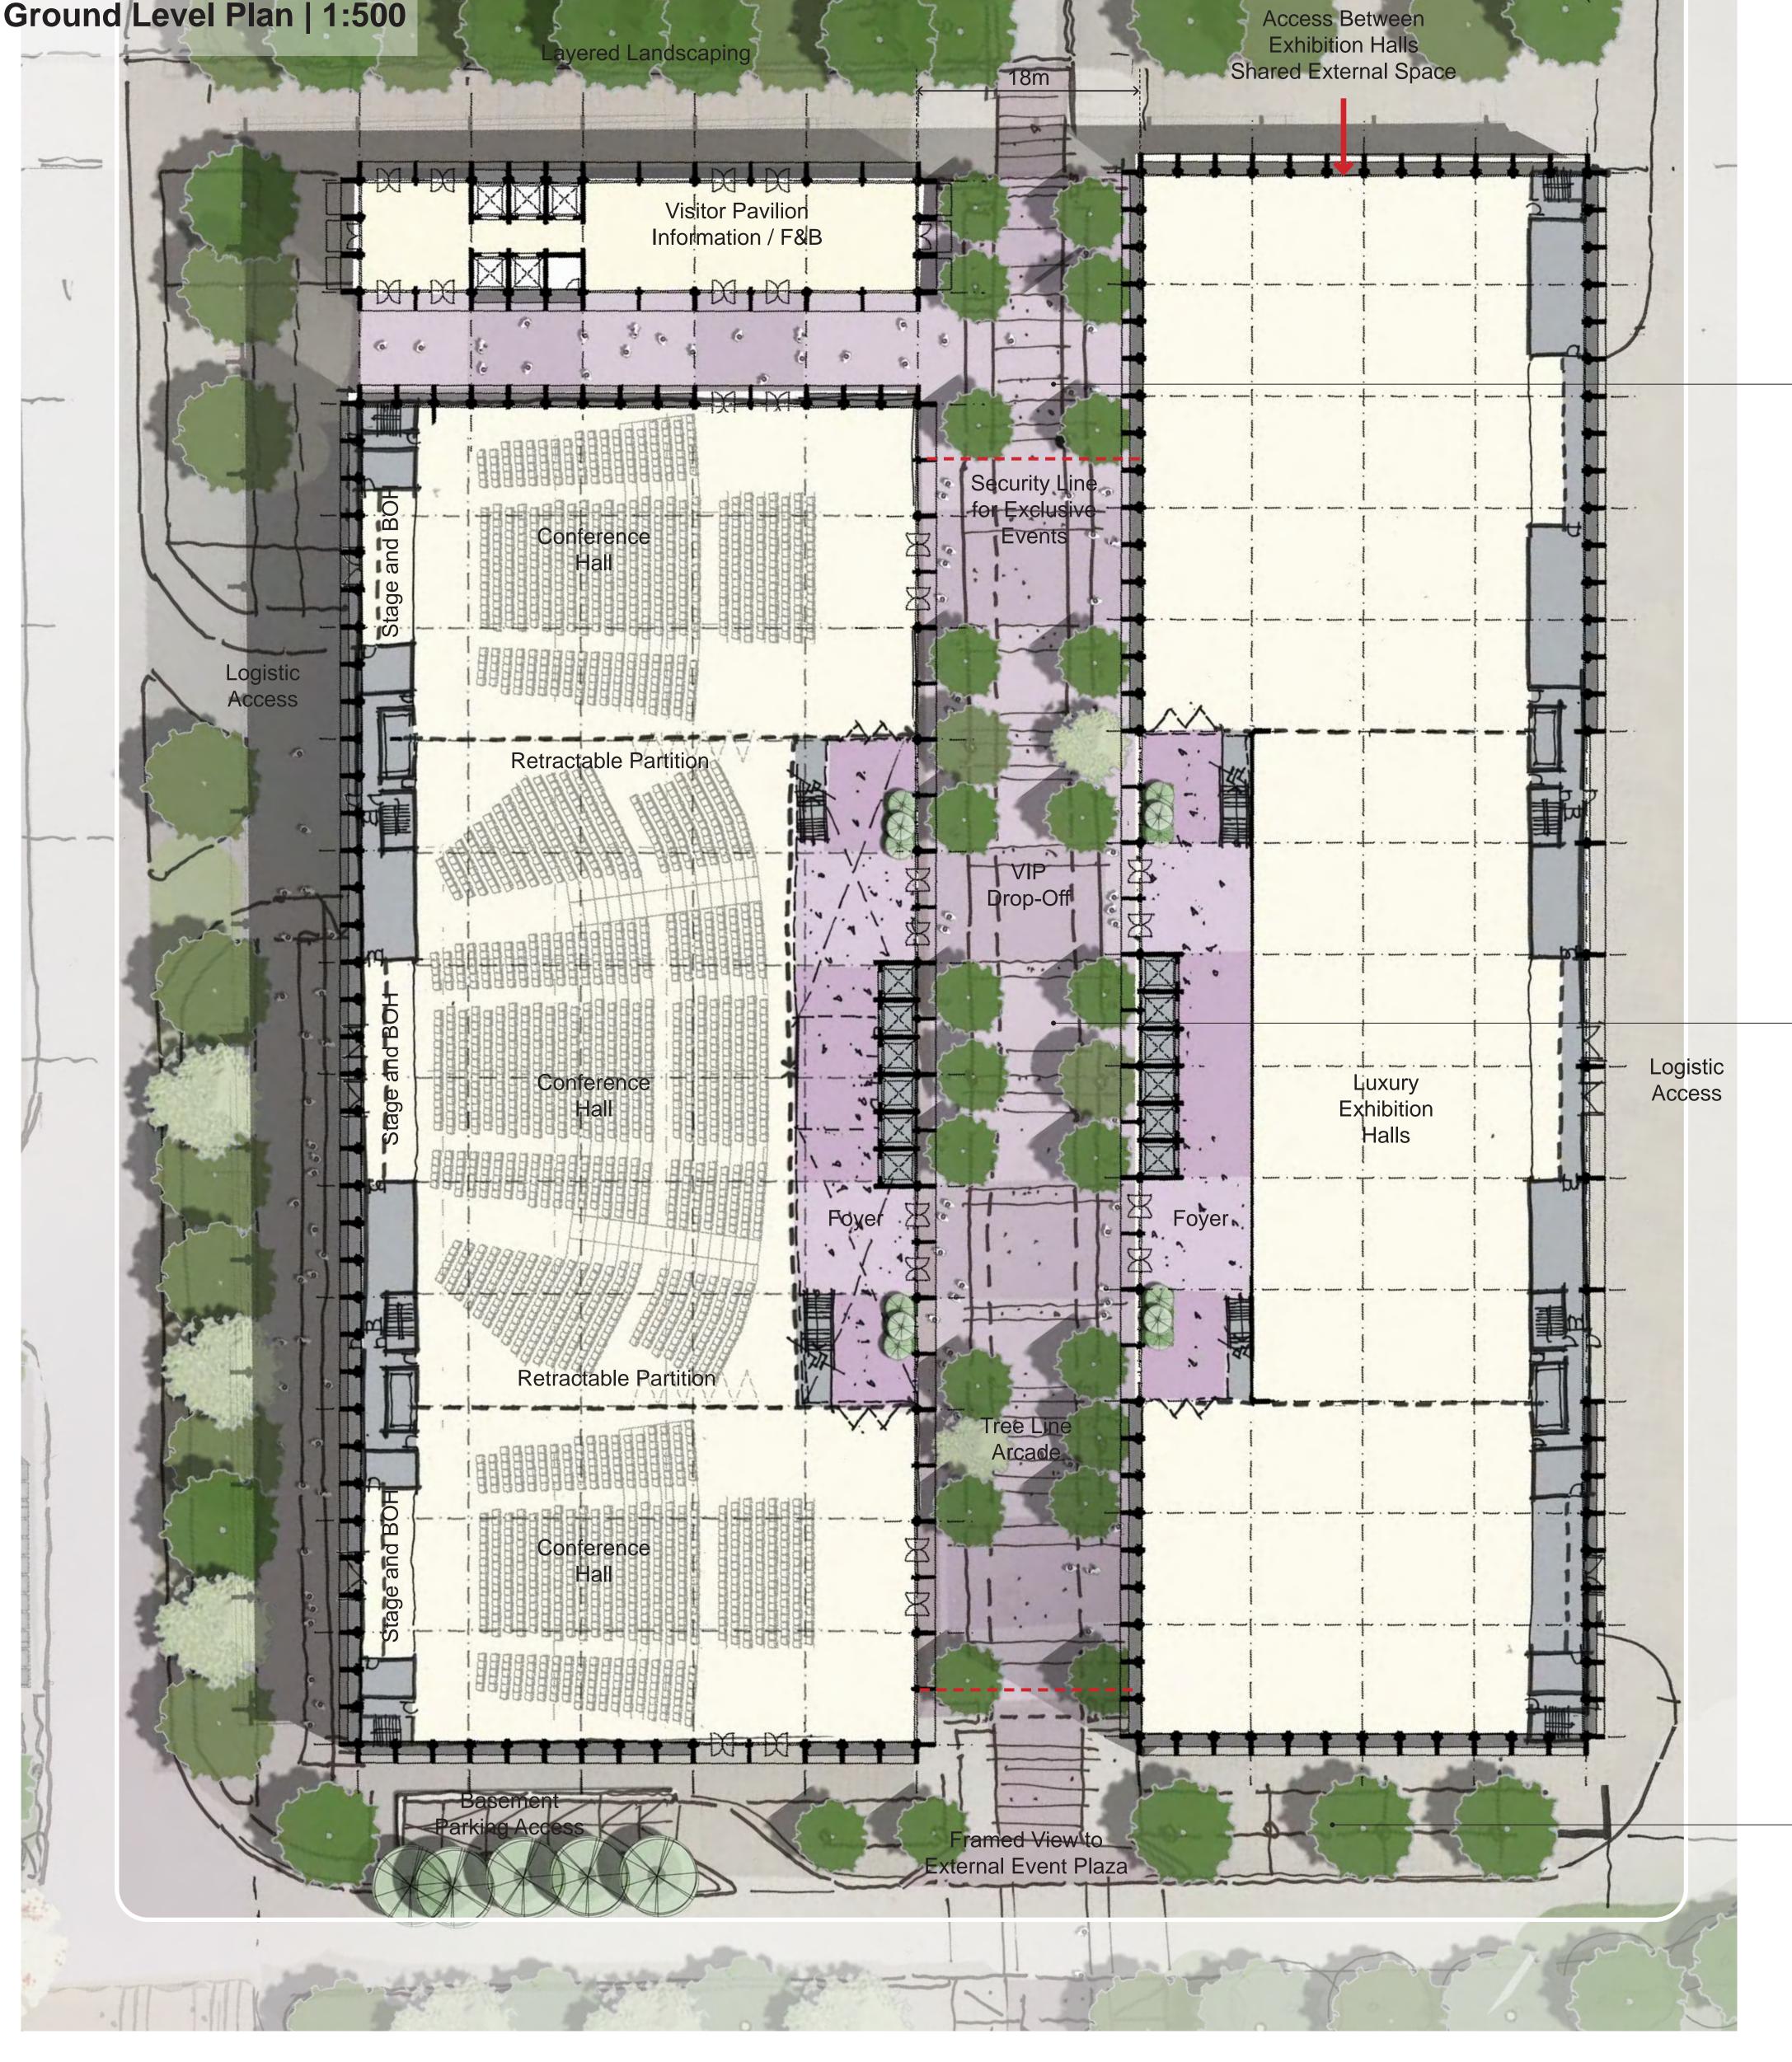

## Metamorphic Grid An organising masterplan

Our proposal provides you with a flexible and adaptable masterplan that enables you as a client to make changes inside - interchanging buildings and public spaces as the project develops and the design evolves.



## Woven into its Context:

We have achieved this with an organising grid structure that links into the major axial routes of the city as well as aligning itself with two subgrids that sensitively respond to the geometry of the site and its existing buildings.



a metamorphic grid.

Site Plan & Surrounding Area (1:1500)















Intimate, Sheltered Spaces



Canopy Section Concept Infill Modules - Roof Activation























The VIP Plaza



The Arrival Axis



Congress Looking Over The Event Plaza











A vibrant, active district and threshold between Heli-Expo and the city











The Business Centre... upper level Plan



Modular Design, Efficient Layout...







Offices With Activated Rooftop Terraces

Tree Lined Street