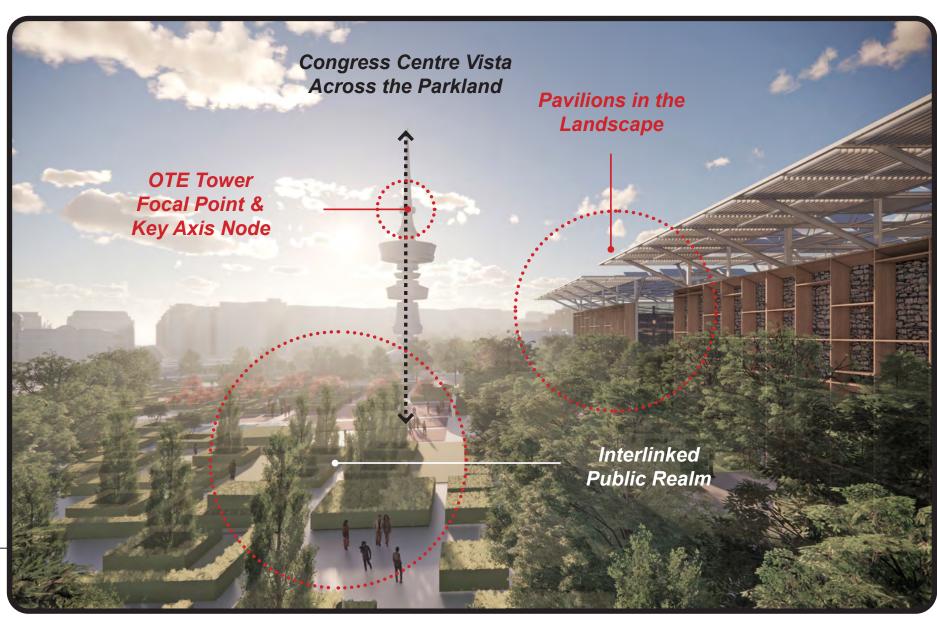

a metamorphic grid.

Site Plan & Surrounding Area (1:1500)

Intimate, Sheltered Spaces

Canopy Section Concept Infill Modules - Roof Activation

The VIP Plaza

The Arrival Axis

Congress Looking Over The Event Plaza