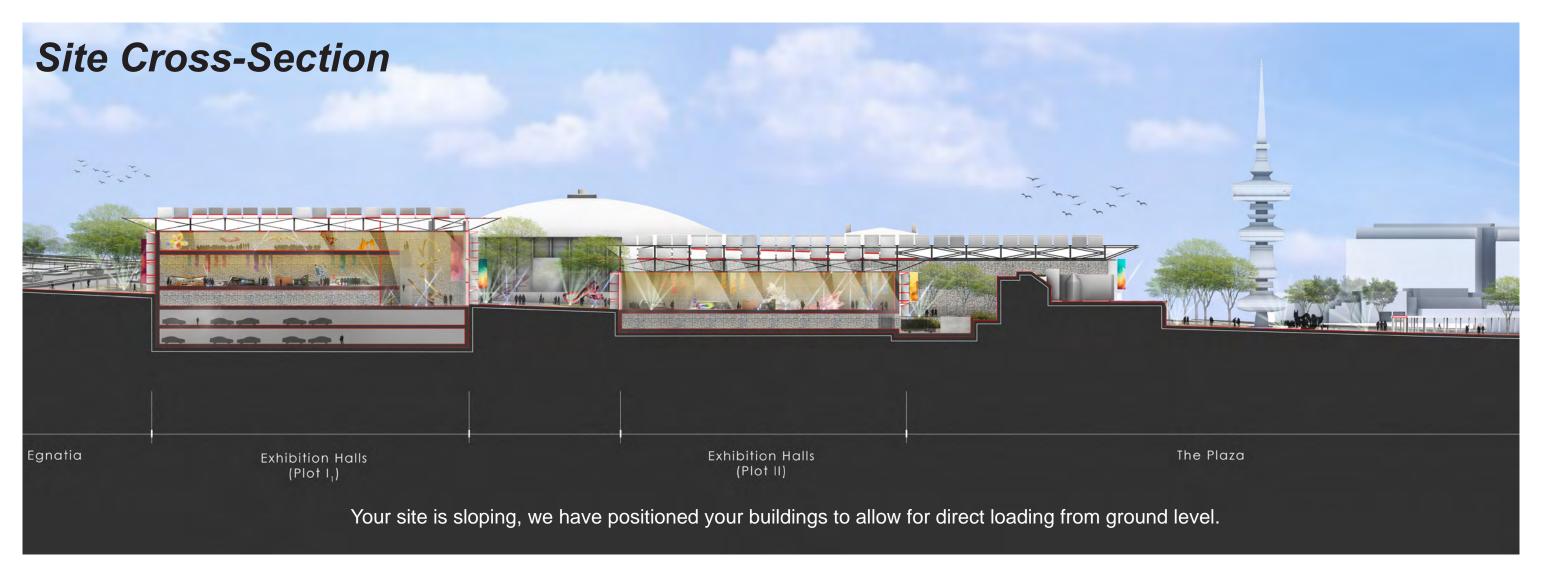

a metamorphic grid.

Site Plan & Surrounding Area (1:1500)

Intimate, Sheltered Spaces

Canopy Section Concept Infill Modules - Roof Activation

The VIP Plaza

The Arrival Axis

Congress Looking Over The Event Plaza