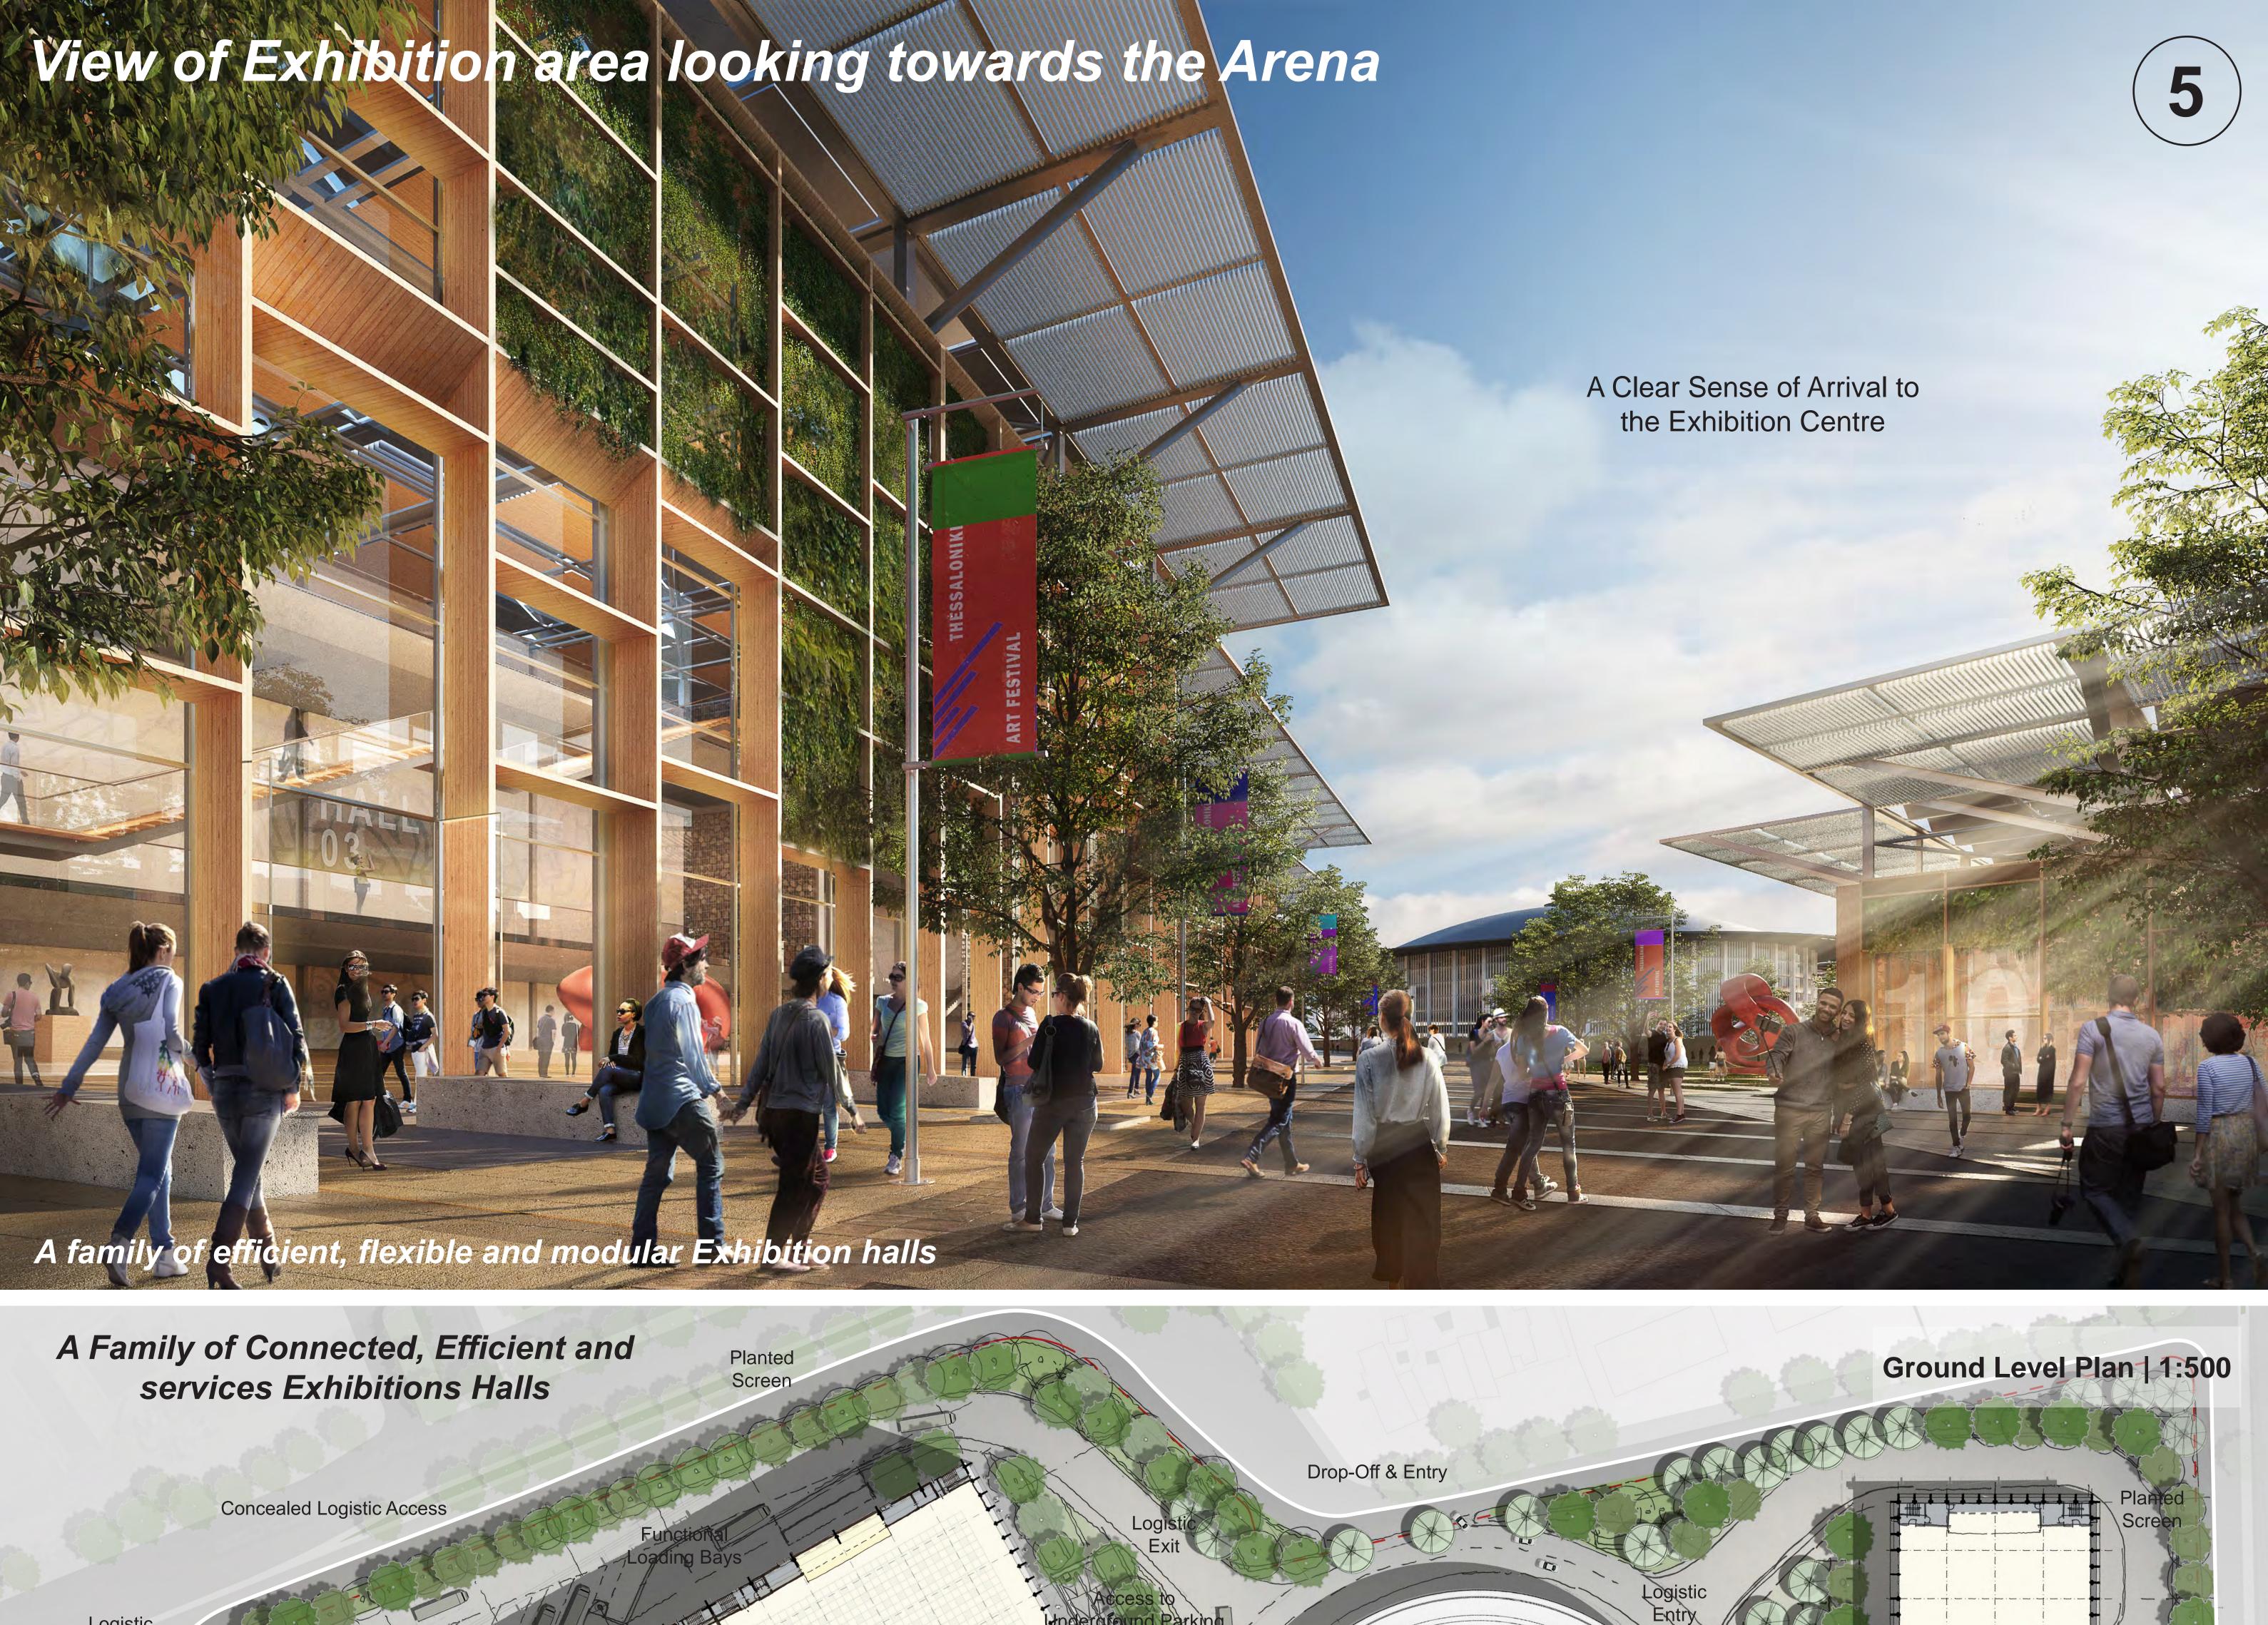

a metamorphic grid.

Site Plan & Surrounding Area (1:1500)

Intimate, Sheltered Spaces

Canopy Section Concept Infill Modules - Roof Activation

The VIP Plaza

The Arrival Axis

Congress Looking Over The Event Plaza