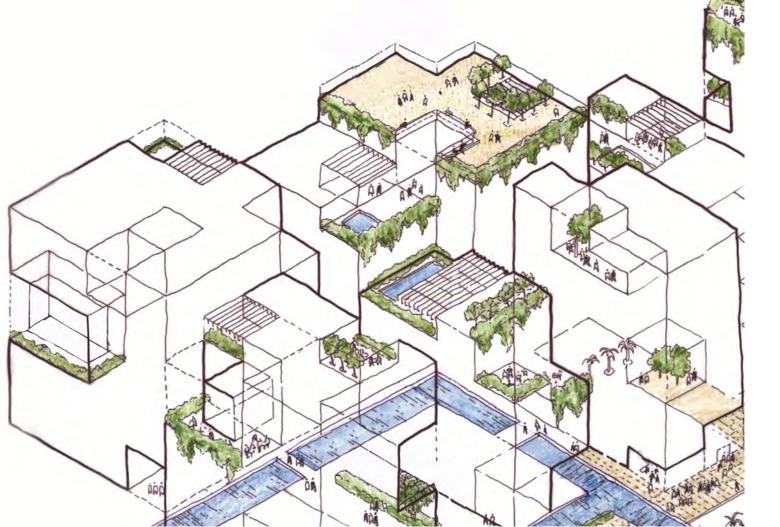

a metamorphic grid.

Site Plan & Surrounding Area (1:1500)

Intimate, Sheltered Spaces

Canopy Section Concept Infill Modules - Roof Activation

The VIP Plaza

The Arrival Axis

Congress Looking Over The Event Plaza