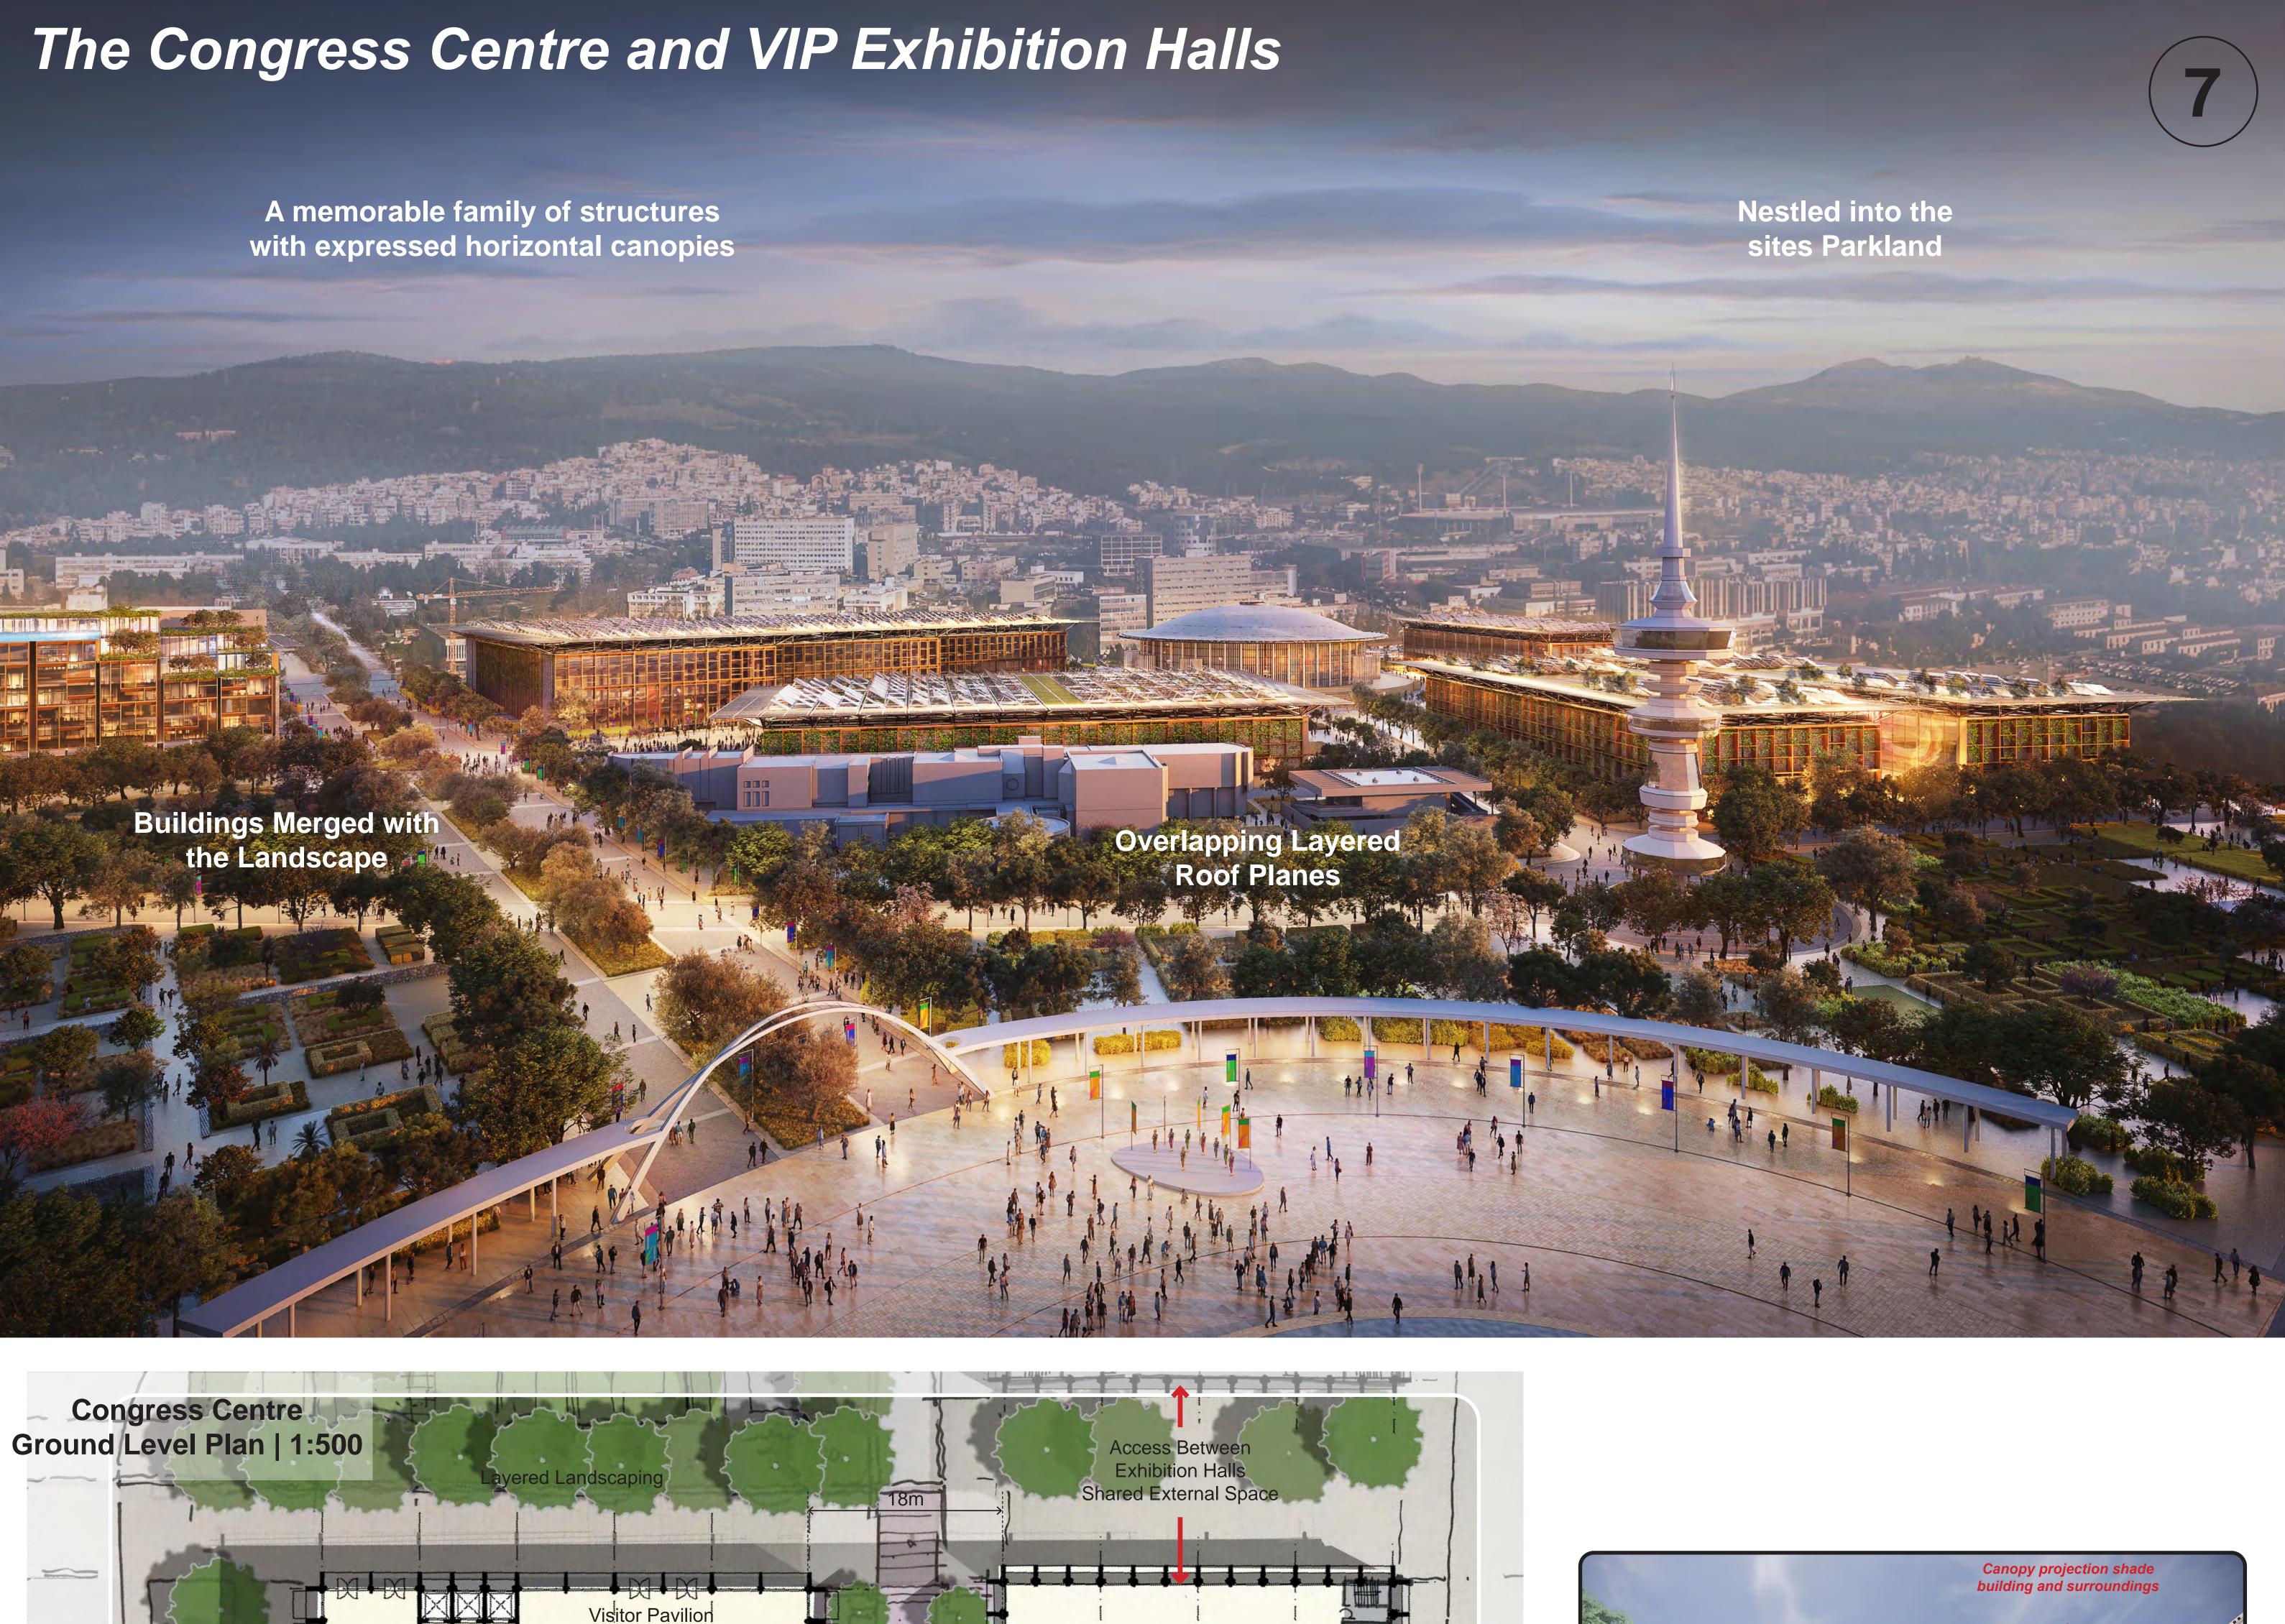

## Metamorphic Grid An organising masterplan

Our proposal provides you with a flexible and adaptable masterplan that enables you as a client to make changes inside - interchanging buildings and public spaces as the project develops and the design evolves.



## Woven into its Context:

We have achieved this with an organising grid structure that links into the major axial routes of the city as well as aligning itself with two subgrids that sensitively respond to the geometry of the site and its existing buildings.



a metamorphic grid.

Site Plan & Surrounding Area (1:1500)















Intimate, Sheltered Spaces



Canopy Section Concept Infill Modules - Roof Activation























The VIP Plaza



The Arrival Axis



Congress Looking Over The Event Plaza











A vibrant, active district and threshold between Heli-Expo and the city











The Business Centre... upper level Plan



Modular Design, Efficient Layout...







Offices With Activated Rooftop Terraces

Tree Lined Street