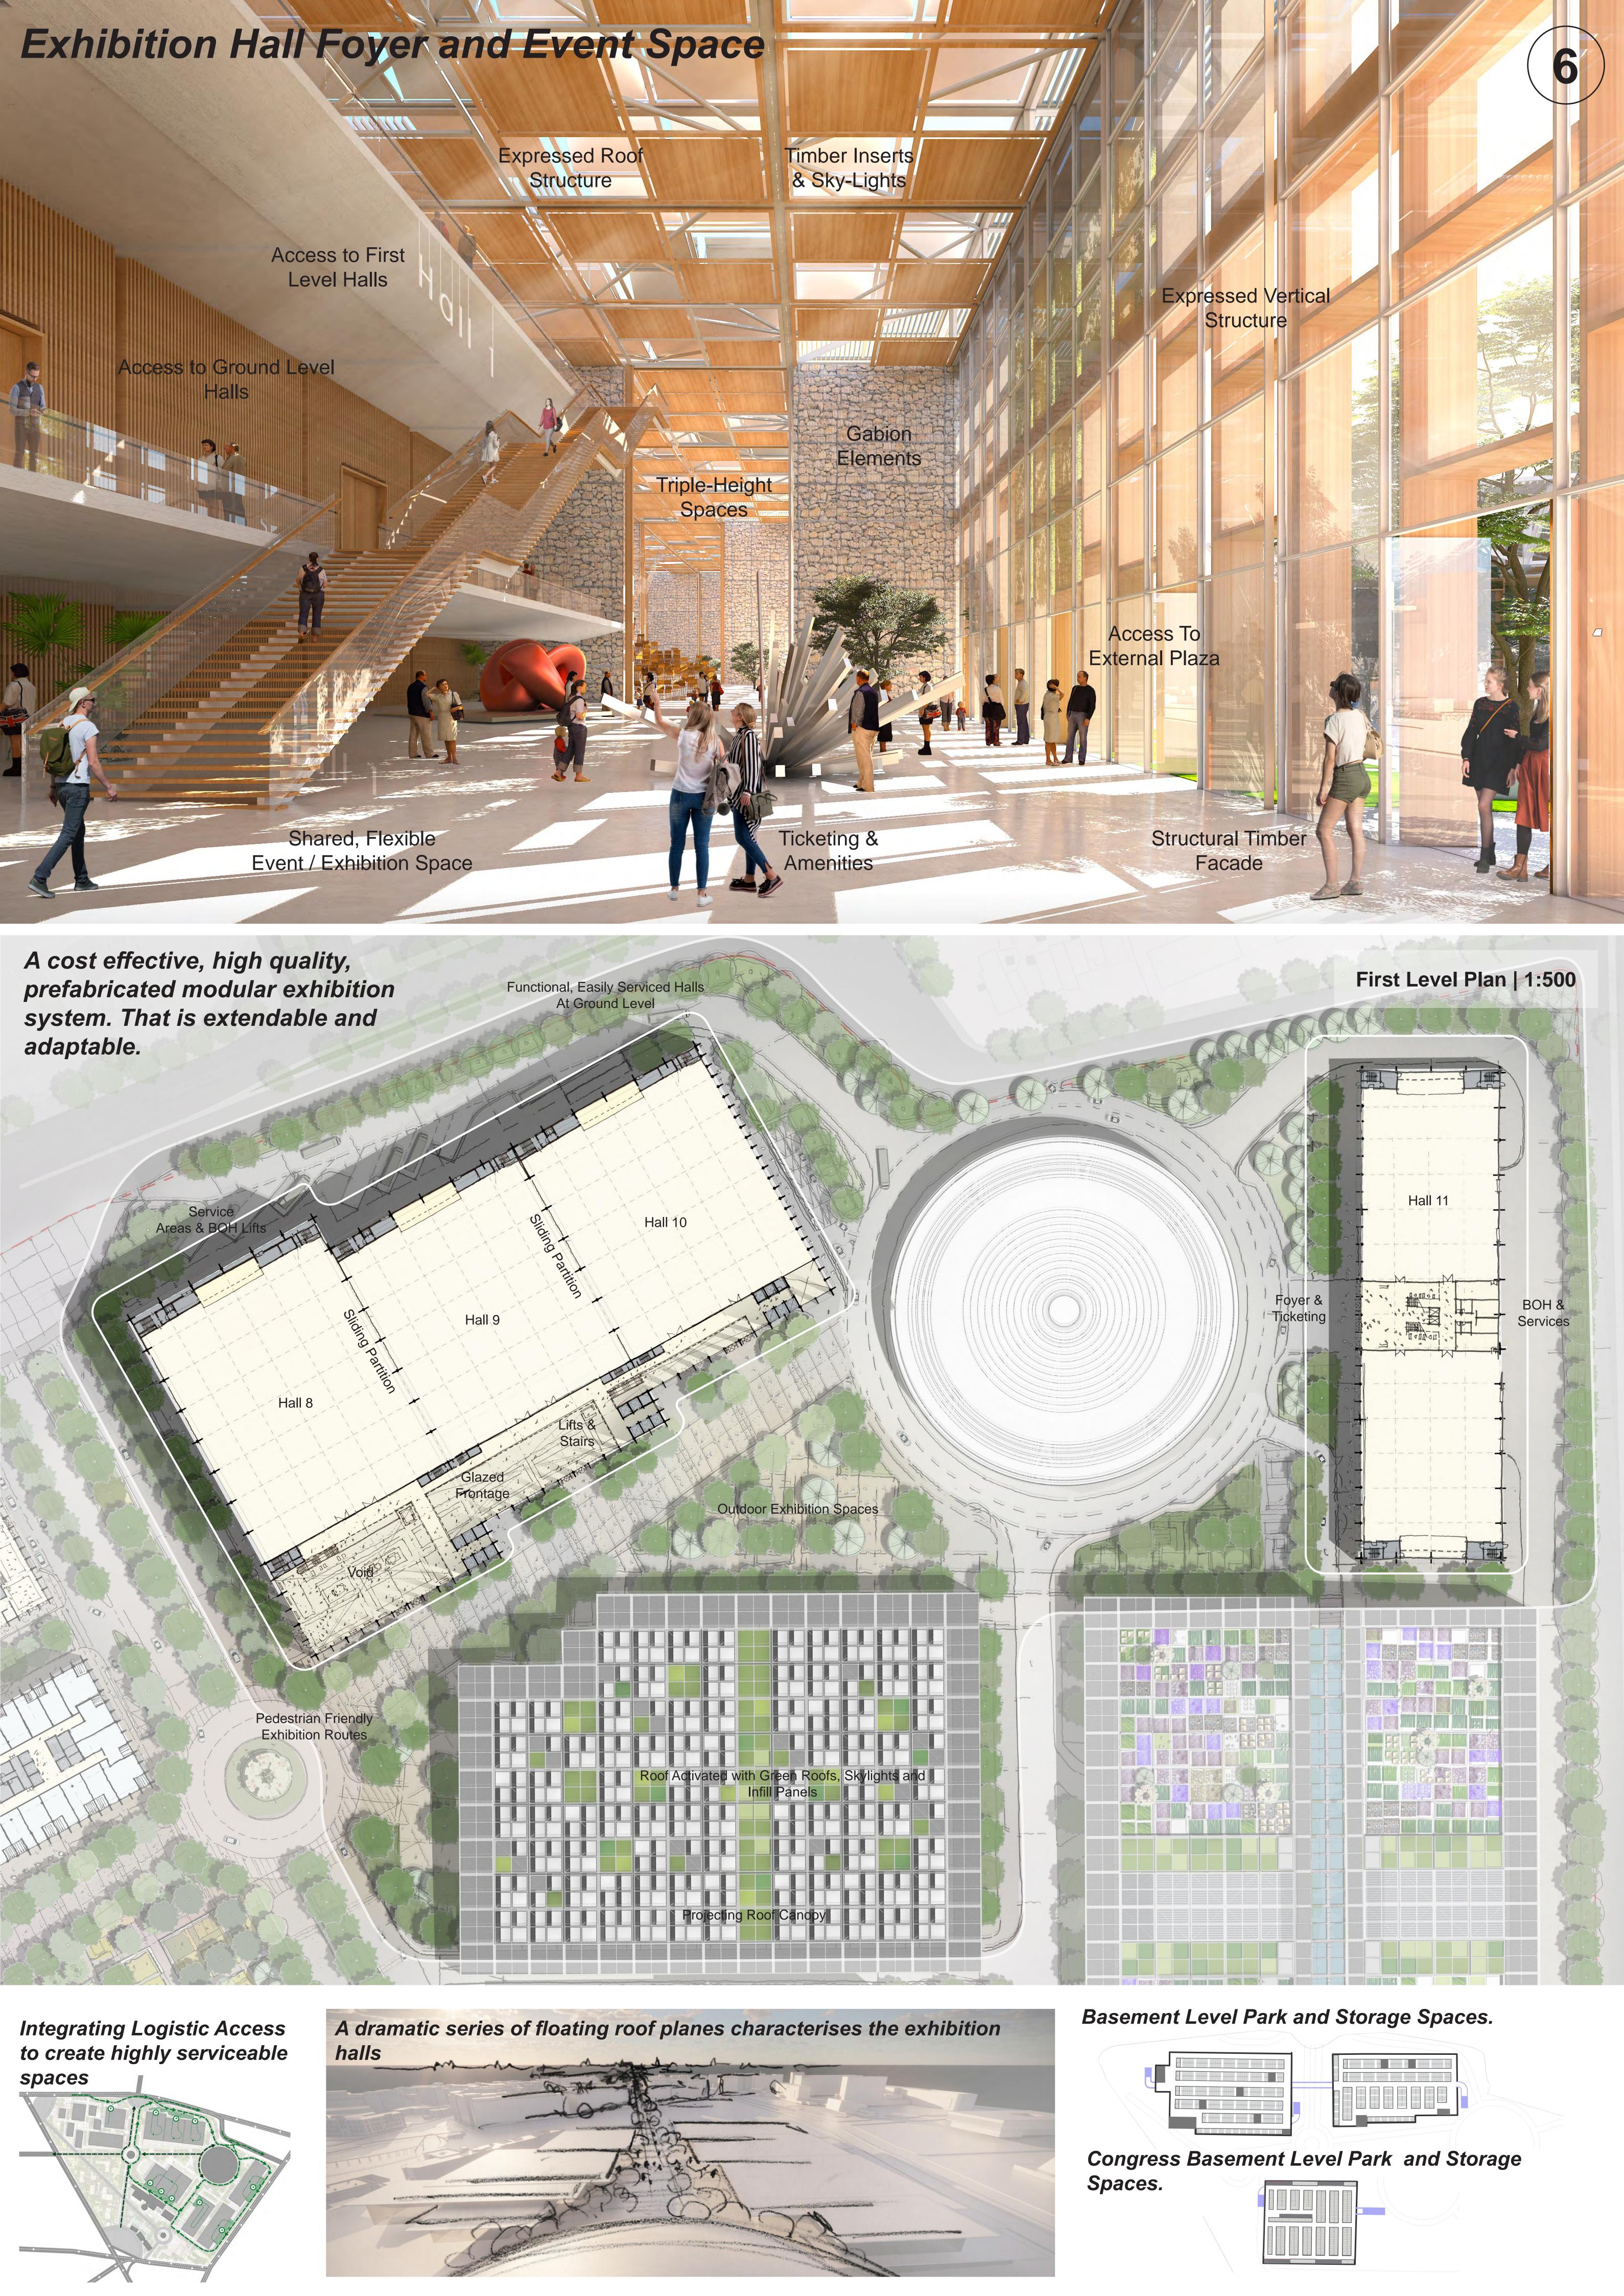

## Metamorphic Grid An organising masterplan

Our proposal provides you with a flexible and adaptable masterplan that enables you as a client to make changes inside - interchanging buildings and public spaces as the project develops and the design evolves.



## Woven into its Context:

We have achieved this with an organising grid structure that links into the major axial routes of the city as well as aligning itself with two subgrids that sensitively respond to the geometry of the site and its existing buildings.



a metamorphic grid.

Site Plan & Surrounding Area (1:1500)















Intimate, Sheltered Spaces



Canopy Section Concept Infill Modules - Roof Activation























The VIP Plaza



The Arrival Axis



Congress Looking Over The Event Plaza











A vibrant, active district and threshold between Heli-Expo and the city











The Business Centre... upper level Plan



Modular Design, Efficient Layout...







Offices With Activated Rooftop Terraces

Tree Lined Street