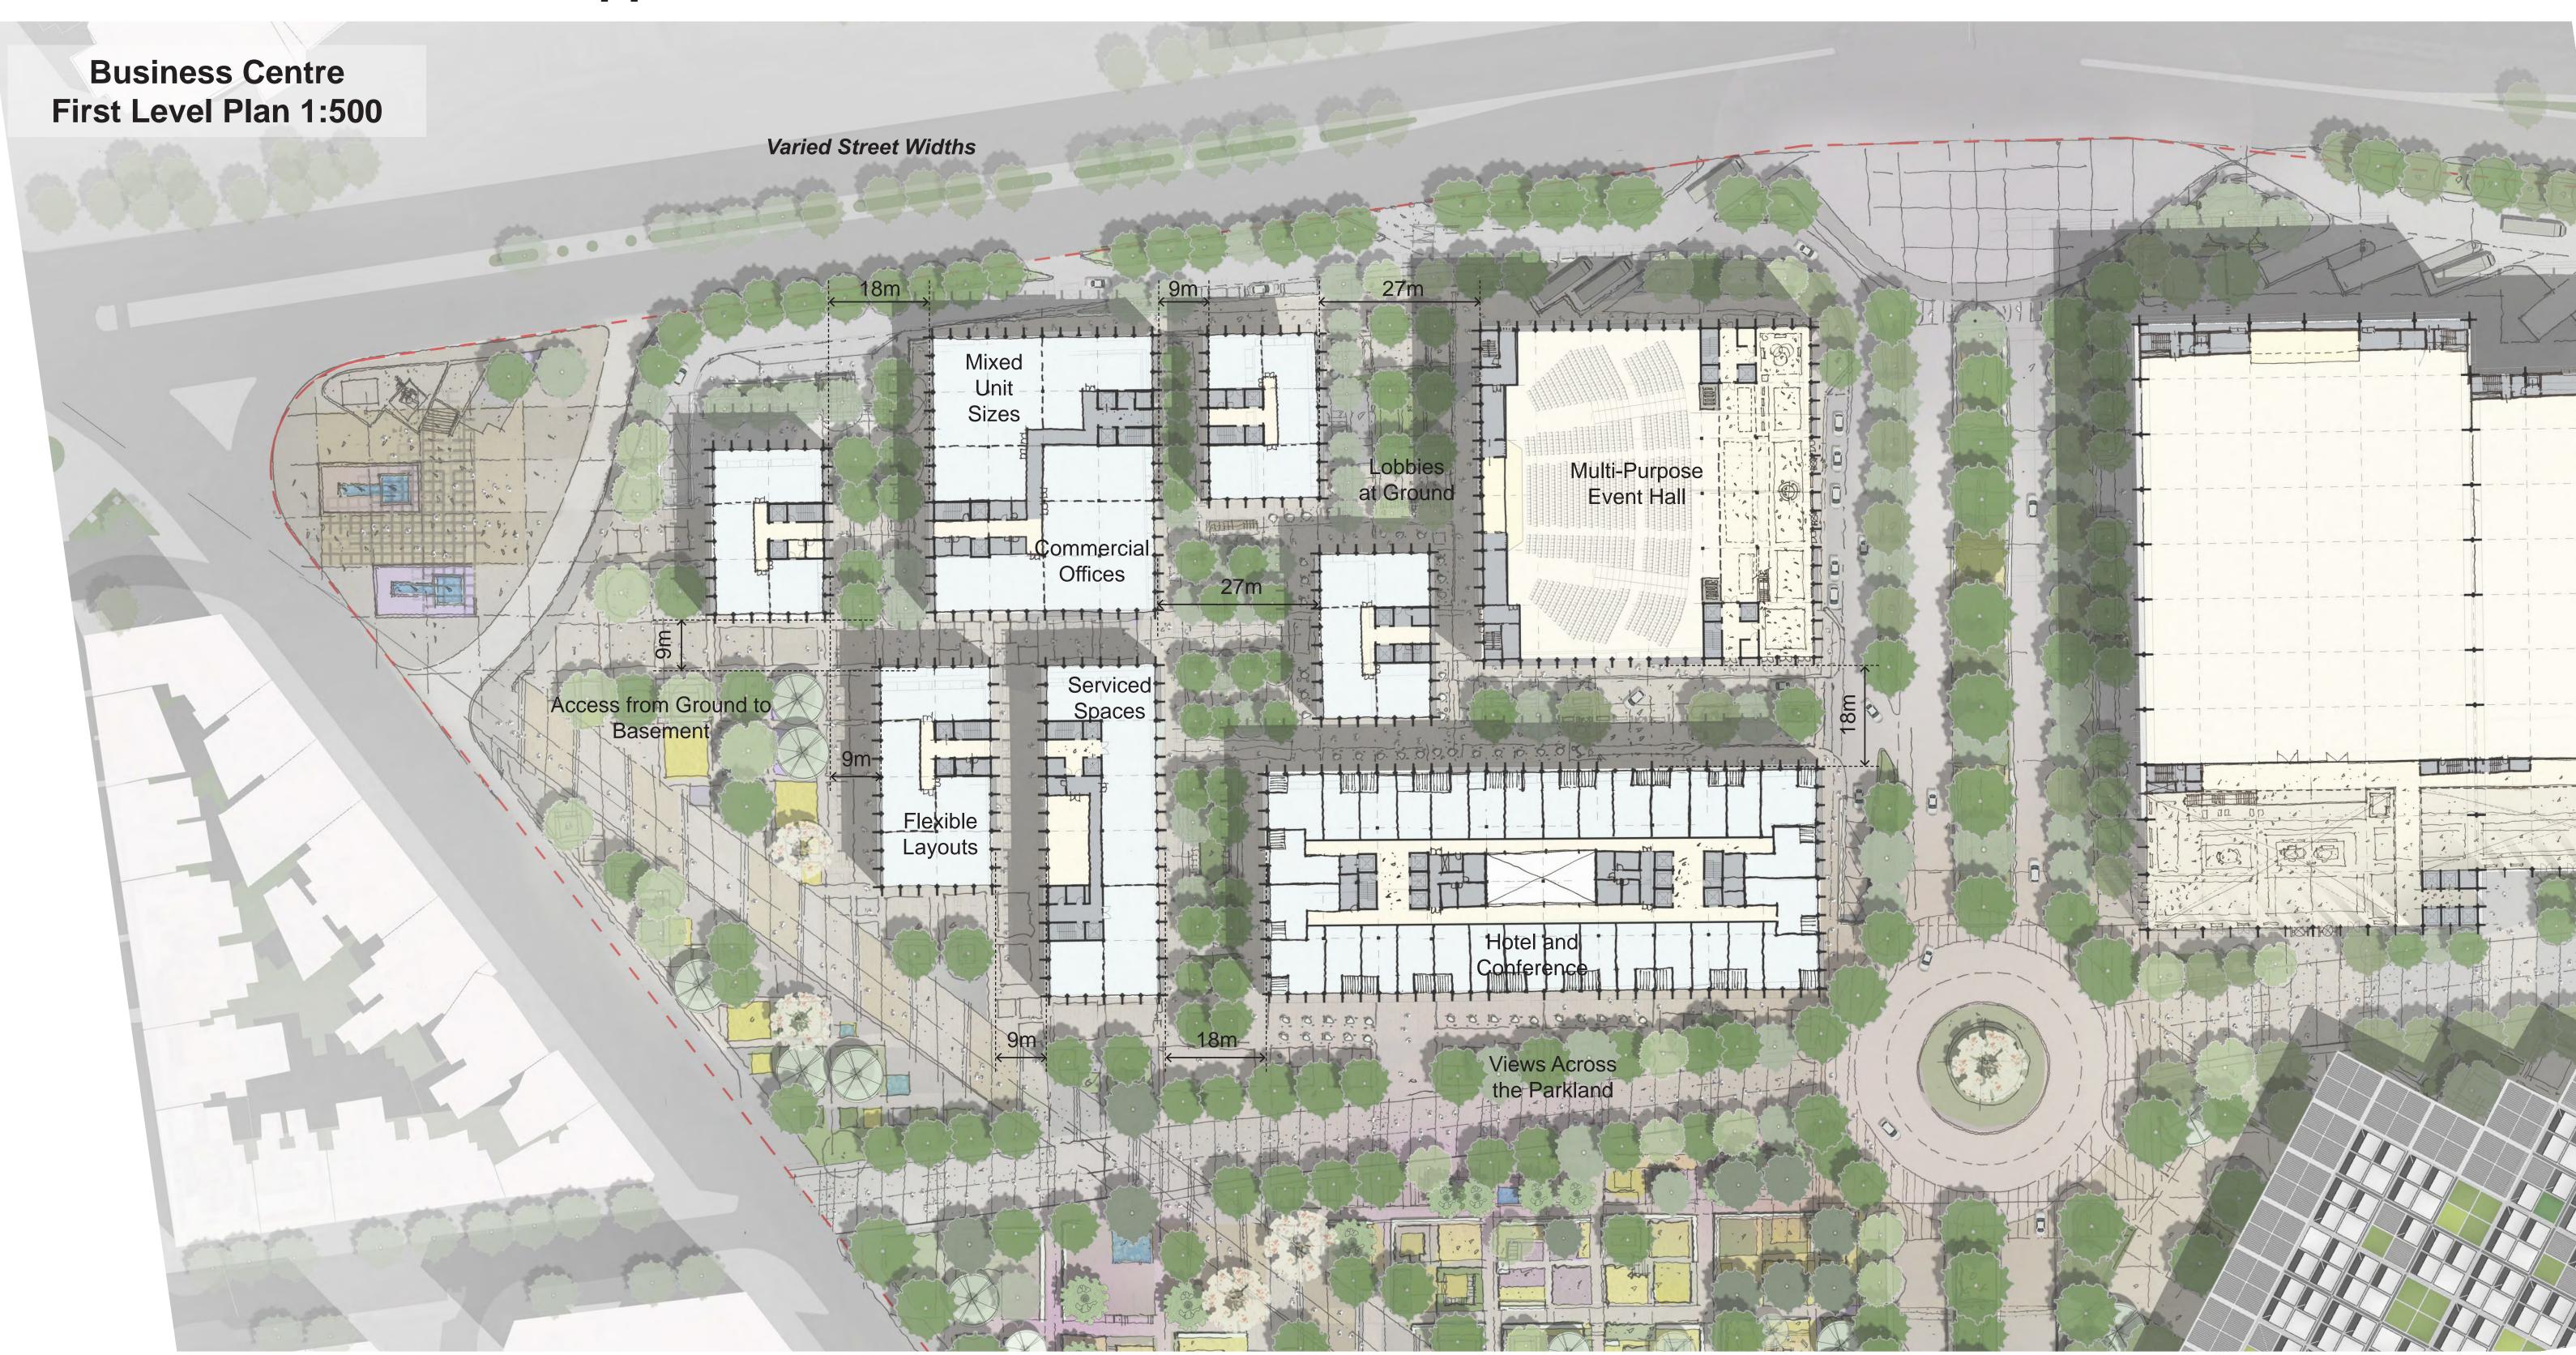

## Metamorphic Grid An organising masterplan

Our proposal provides you with a flexible and adaptable masterplan that enables you as a client to make changes inside - interchanging buildings and public spaces as the project develops and the design evolves.

## Woven into its Context:

We have achieved this with an organising grid structure that links into the major axial routes of the city as well as aligning itself with two subgrids that sensitively respond to the geometry of the site and its existing buildings.

A vibrant, active district and threshold between Heli-Expo and the city

The Business Centre... upper level Plan

Modular Design, Efficient Layout...

Offices With Activated Rooftop Terraces

Tree Lined Street