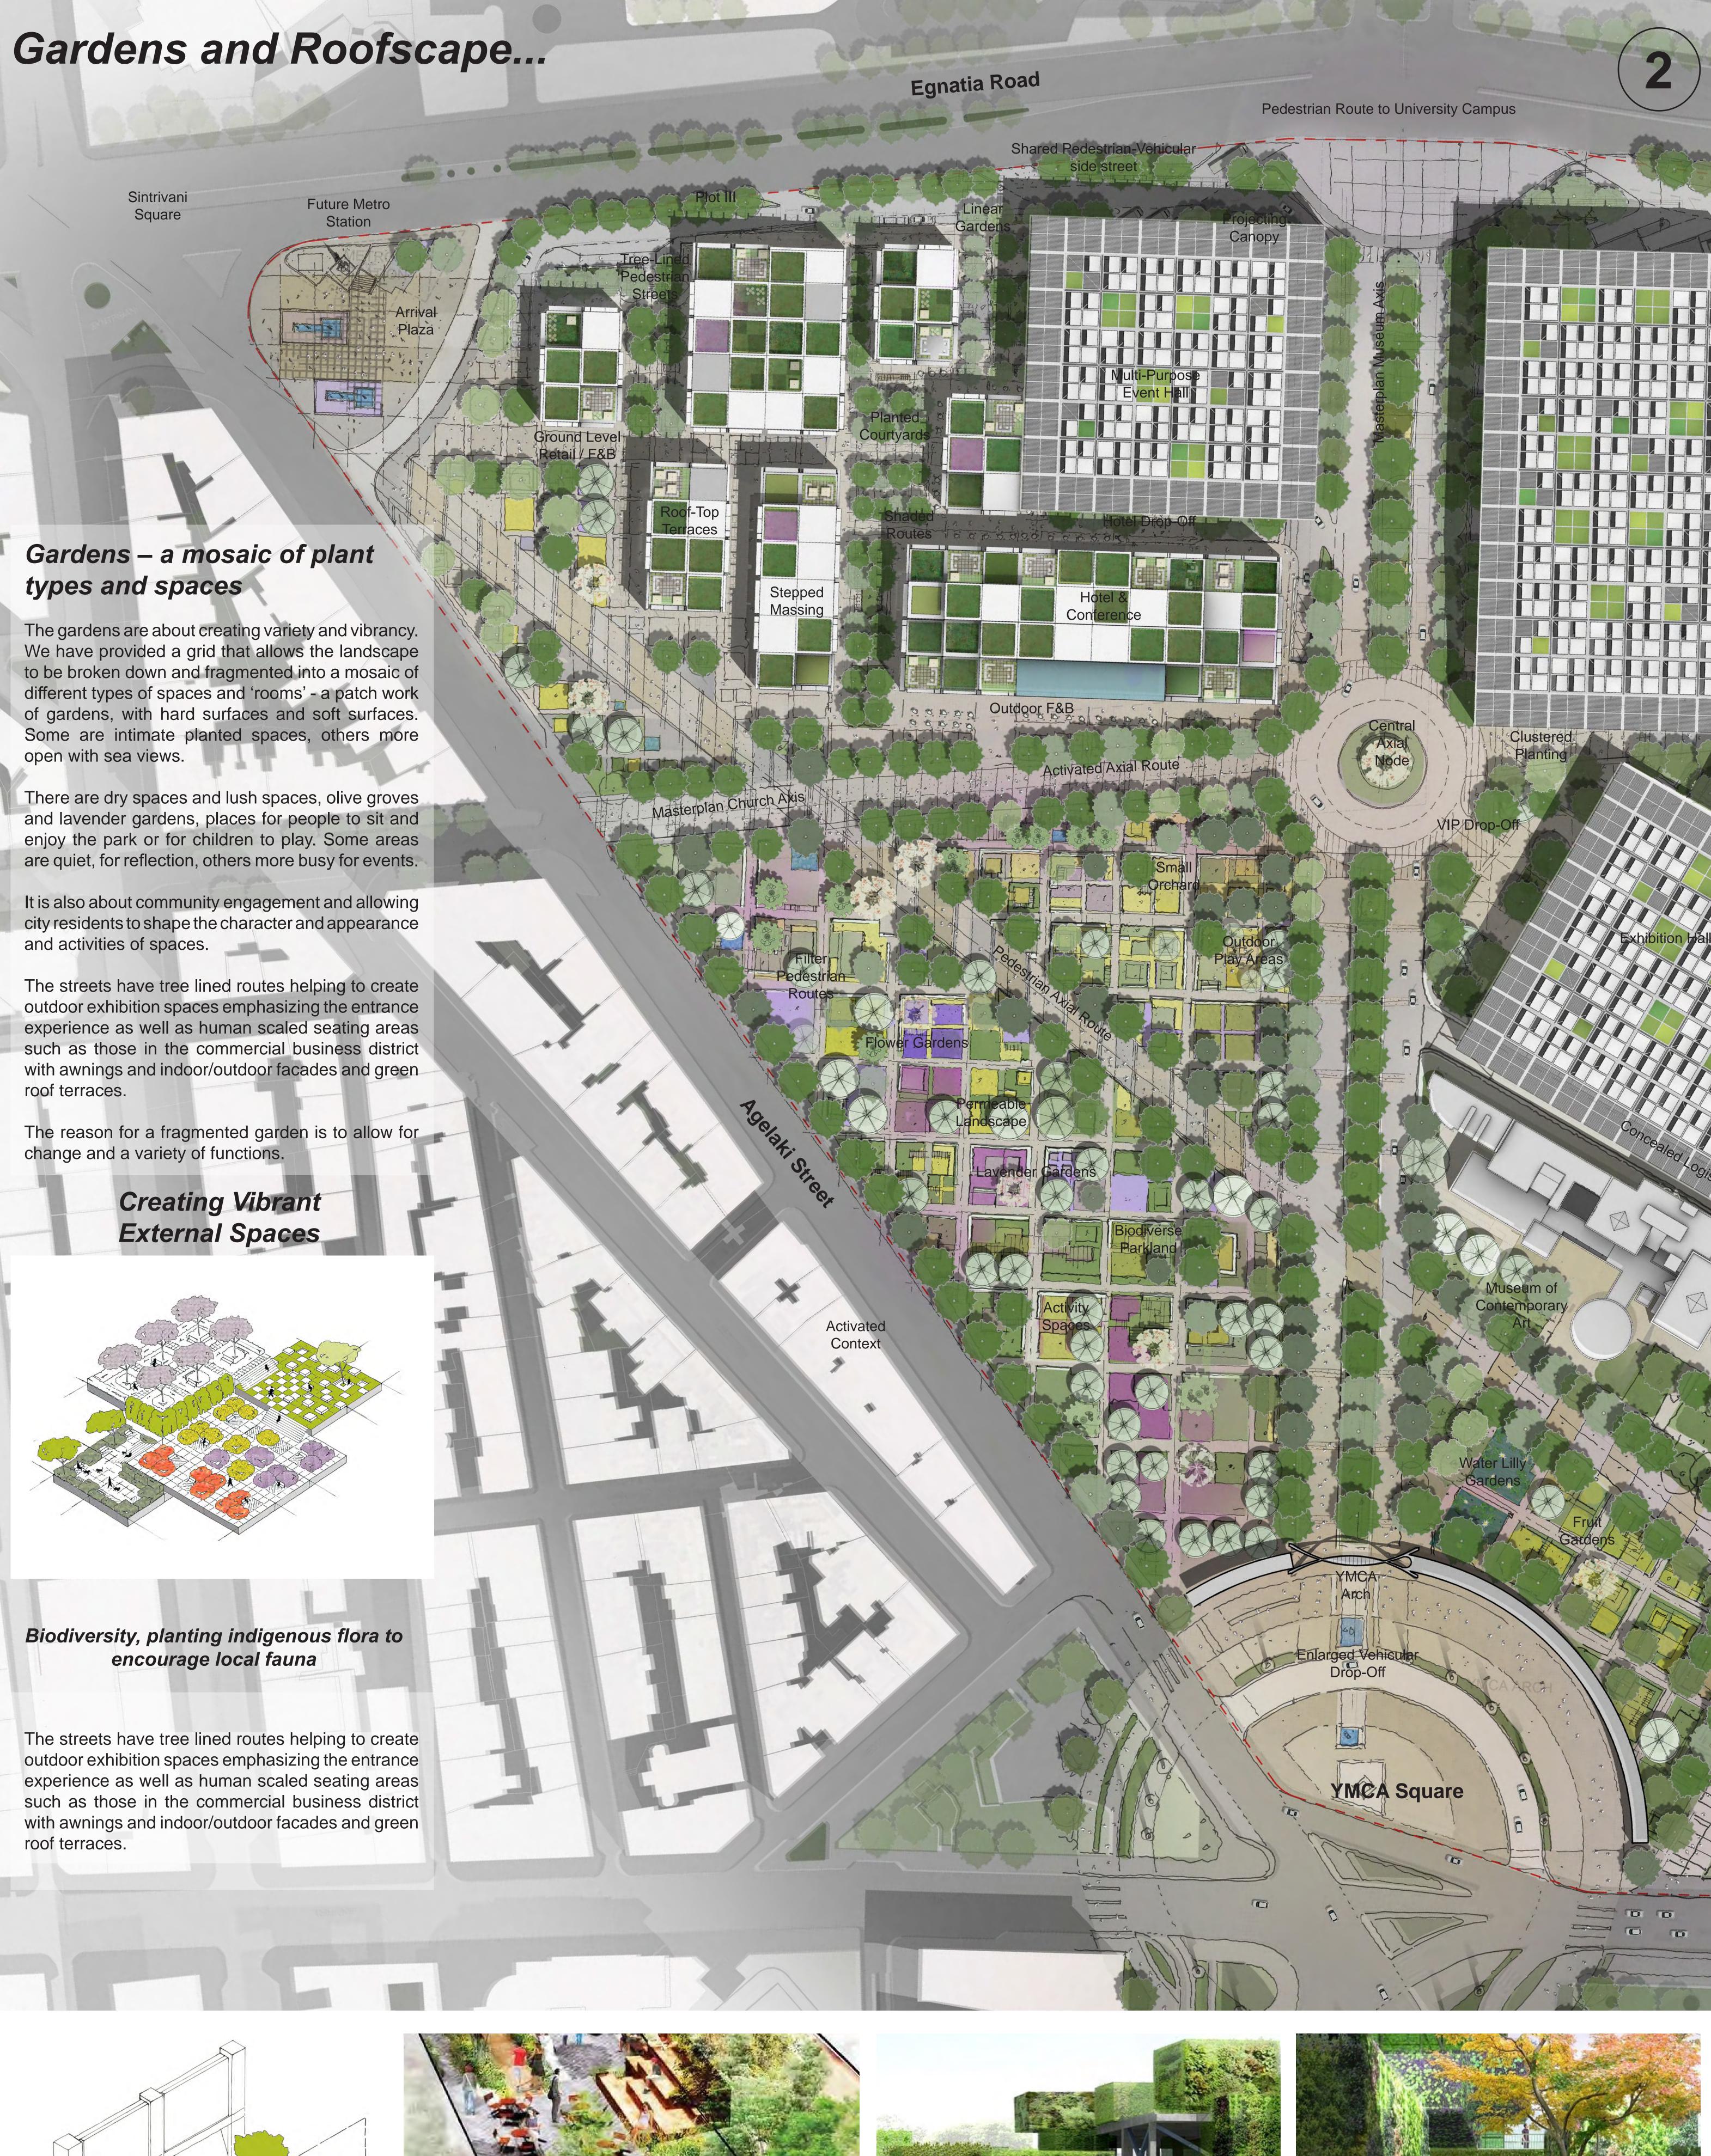

a metamorphic grid.

Site Plan & Surrounding Area (1:1500)

Intimate, Sheltered Spaces

Canopy Section Concept Infill Modules - Roof Activation

The VIP Plaza

The Arrival Axis

Congress Looking Over The Event Plaza

A vibrant, active district and threshold between Heli-Expo and the city

The Business Centre... upper level Plan

Modular Design, Efficient Layout...

Offices With Activated Rooftop Terraces

Tree Lined Street