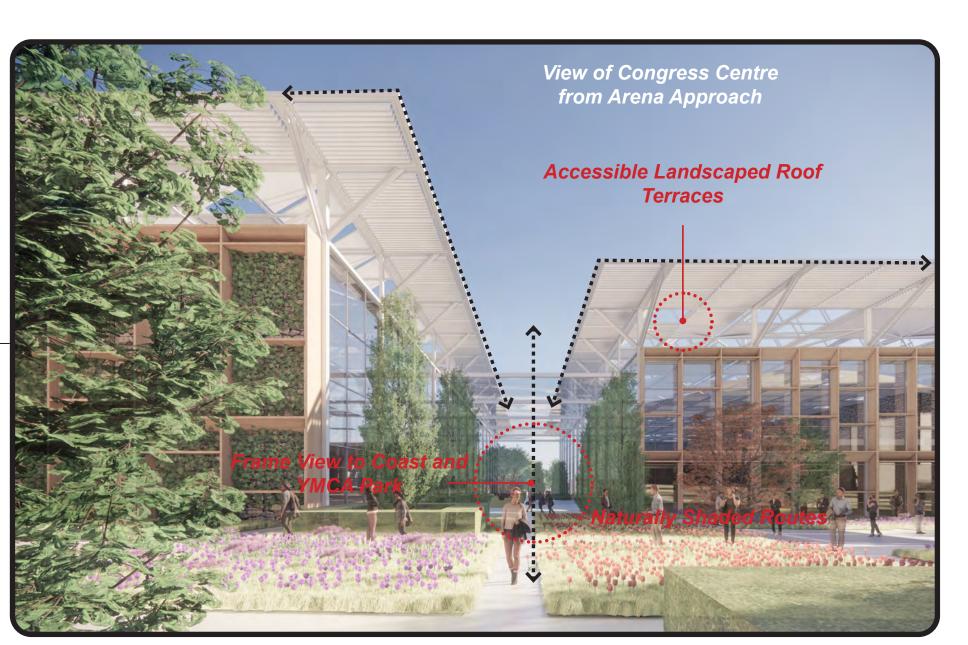

a metamorphic grid.

Site Plan & Surrounding Area (1:1500)

Intimate, Sheltered Spaces

Canopy Section Concept Infill Modules - Roof Activation

The VIP Plaza

The Arrival Axis

Congress Looking Over The Event Plaza