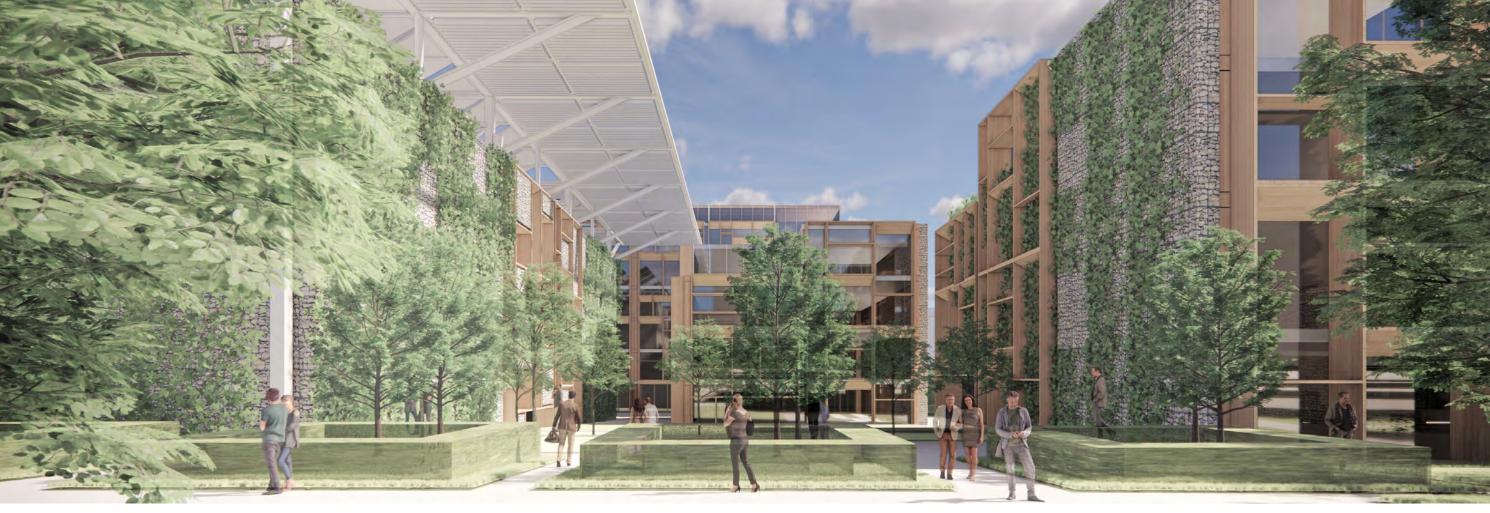

a metamorphic grid.

Site Plan & Surrounding Area (1:1500)

Intimate, Sheltered Spaces

Canopy Section Concept Infill Modules - Roof Activation

The VIP Plaza

The Arrival Axis

Congress Looking Over The Event Plaza

A vibrant, active district and threshold between Heli-Expo and the city

The Business Centre... upper level Plan

Modular Design, Efficient Layout...

Offices With Activated Rooftop Terraces

Tree Lined Street