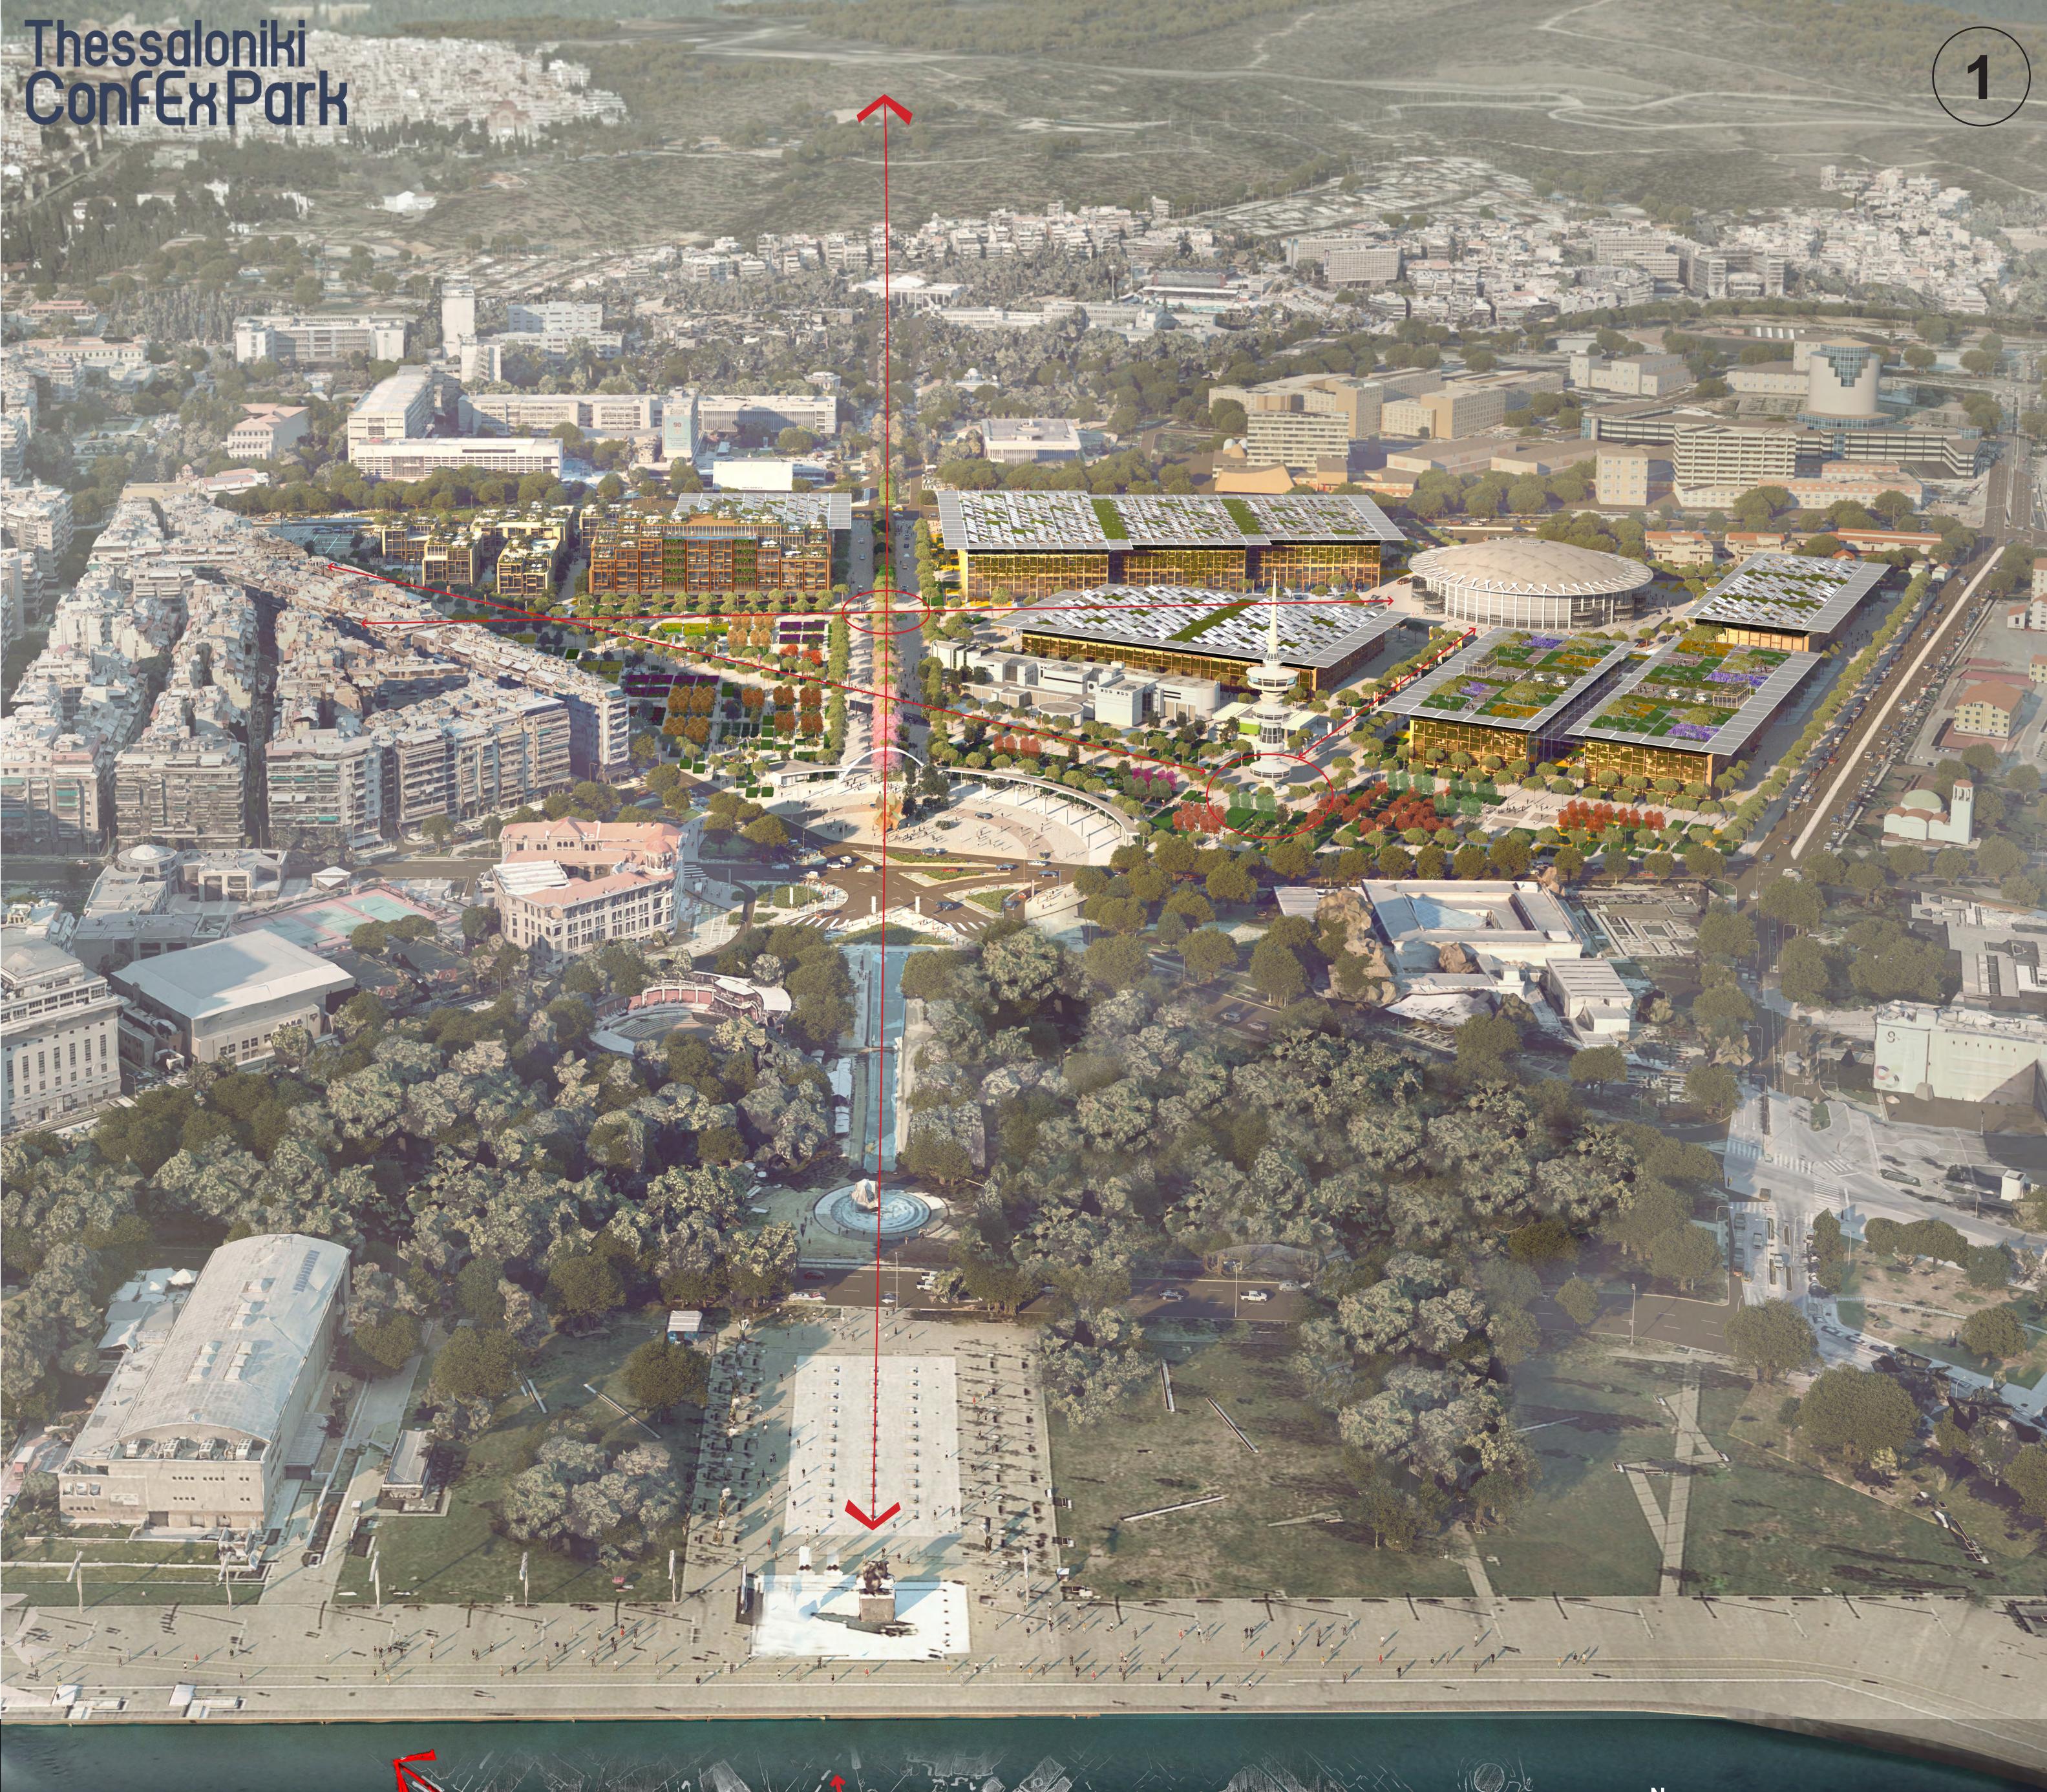

## Woven into its Context:

We have achieved this with an organising grid structure that links into the major axial routes of the city as well as aligning itself with two subgrids that sensitively respond to the geometry of the site and its existing buildings.

a metamorphic grid.

Site Plan & Surrounding Area (1:1500)

Intimate, Sheltered Spaces

Canopy Section Concept Infill Modules - Roof Activation

The VIP Plaza

The Arrival Axis

Congress Looking Over The Event Plaza