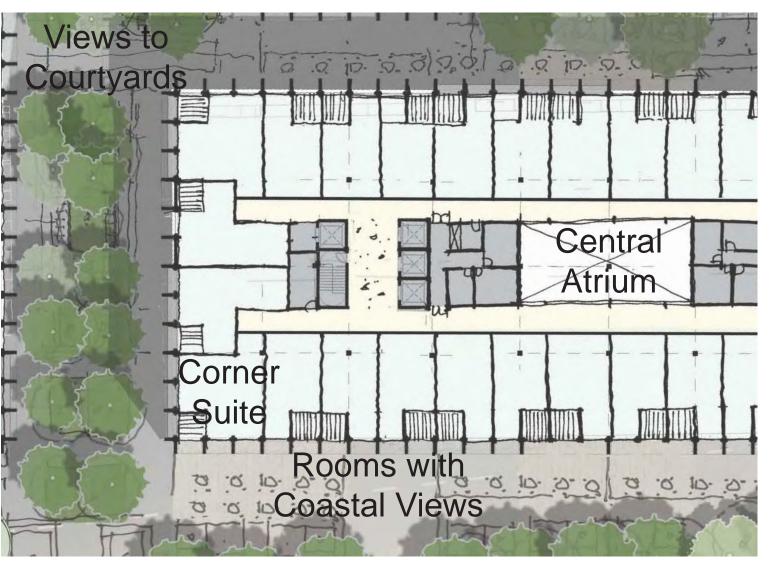

A vibrant, active district and threshold between Heli-Expo and the city

The Business Centre... upper level Plan

Modular Design, Efficient Layout...

Offices With Activated Rooftop Terraces

Tree Lined Street