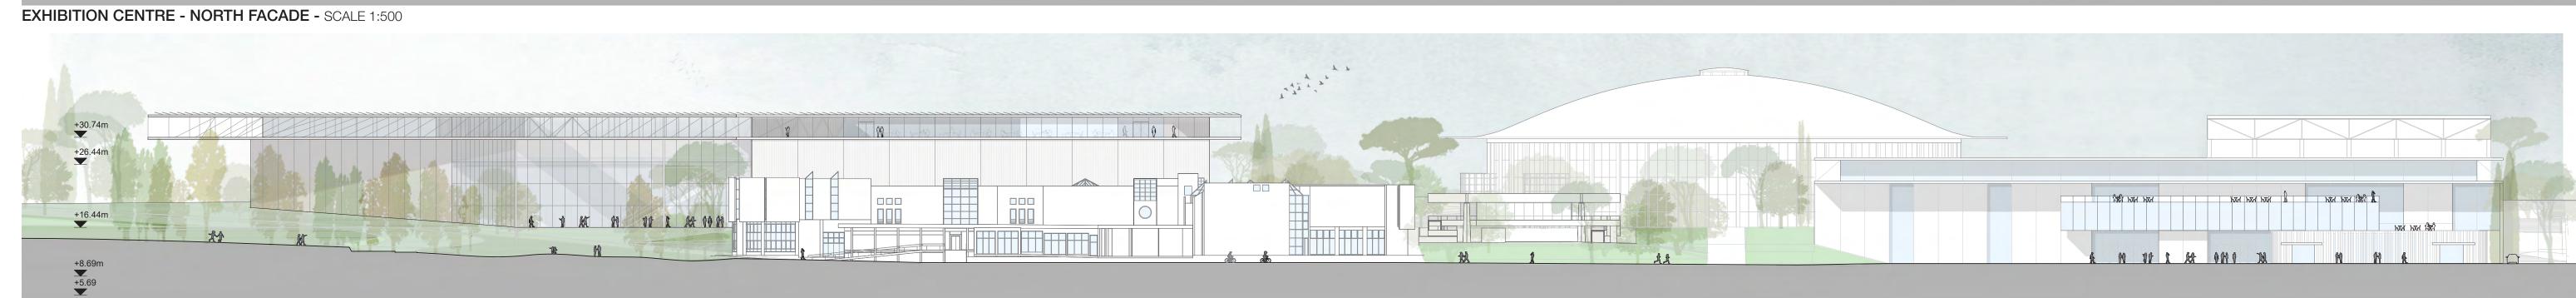

## PLAN PARK LEVEL - SCALE 1:500

The forest is the connecting tissue linking the surrounding mountains to the sea, the project to the city, and the different project components within the site. It is a forest mesh that is multifunctional, providing and the different project components within the site. It is a forest mesh that is multifunctional, providing and the different project components within the site. It is a forest mesh that is multifunctional, providing and the provision of habitats for animal and plant species. The forest contributes to the wellbeing of site. users, the city, and the region.