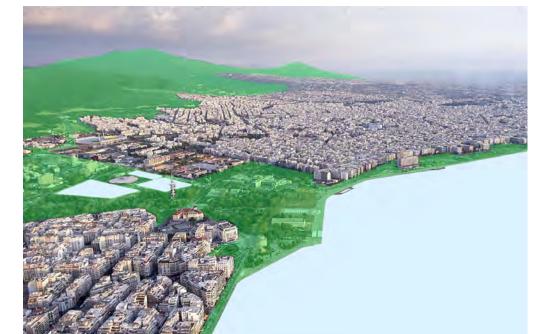

A NEW FOREST FOR THESSALONIKI

LINKING CITY AND SEA We must bring nature closer to our cities. We are creating an urban forest, a new park for Thessaloniki, where people can meet, gather and play. This new green link between mountains, city and sea will bring character, clean air and clarity to a place that today is mineral.

In the celebration of Thessaloniki's long history as a centre of trade, we are reinstating a historical visual axis between city, sea and mountains. buildings, we have reduced the footprint of the built elements. By boundaries. We will create meaningful connections to the surrounding visual corridors and mimics the water's journey from spring to shore.

The Park is not only a space for commerce, but a destination in itself; nature trails throughout deepen the connection between city and nature; drawing flora and fauna down from the mountains, and connecting the Park and sea with the Byzantine Walls.