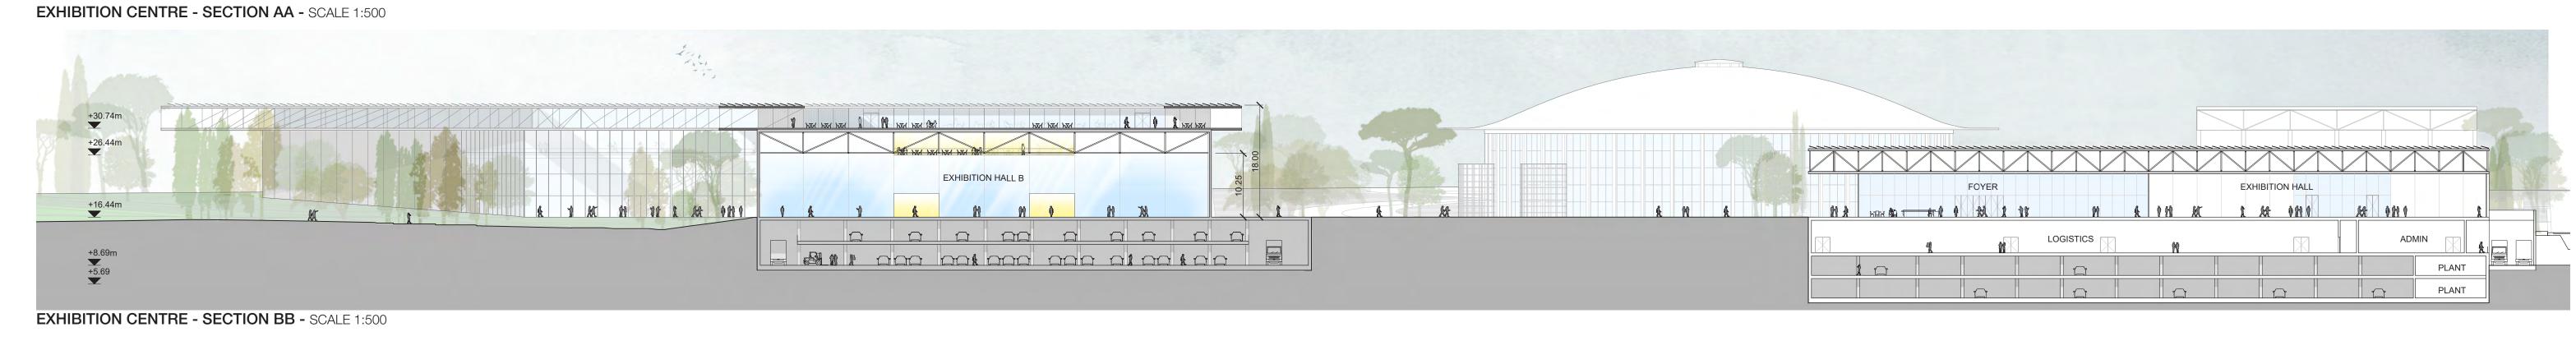

**SECTION THROUGH THE WATER FEATURE** SCALE 1:250

SECTION THROUGH THE CHILDRENS' PLAYGROUND SCALE 1:250

SECTION THROUGH THE EVENT SPACE SCALE 1:500

**MEZZANINE PLAN -** SCALE 1:500

STORAGE

. .

**BUSINESS CENTRE - VISUAL CORRIDOR TO THE FOREST** 