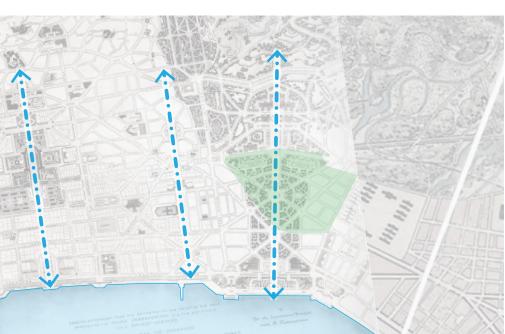

In the celebration of Thessaloniki's long history as a centre of trade, we are reinstating a historical visual axis between city, sea and mountains. buildings, we have reduced the footprint of the built elements. By boundaries. We will create meaningful connections to the surrounding visual corridors and mimics the water's journey from spring to shore.

The transformation of the ConfEx Park will extend beyond its boundaries. We will create meaningful connections to the surrounding placing logistics and a portion of the public program below ground we liberate the ground plane for further landscaping opportunities.