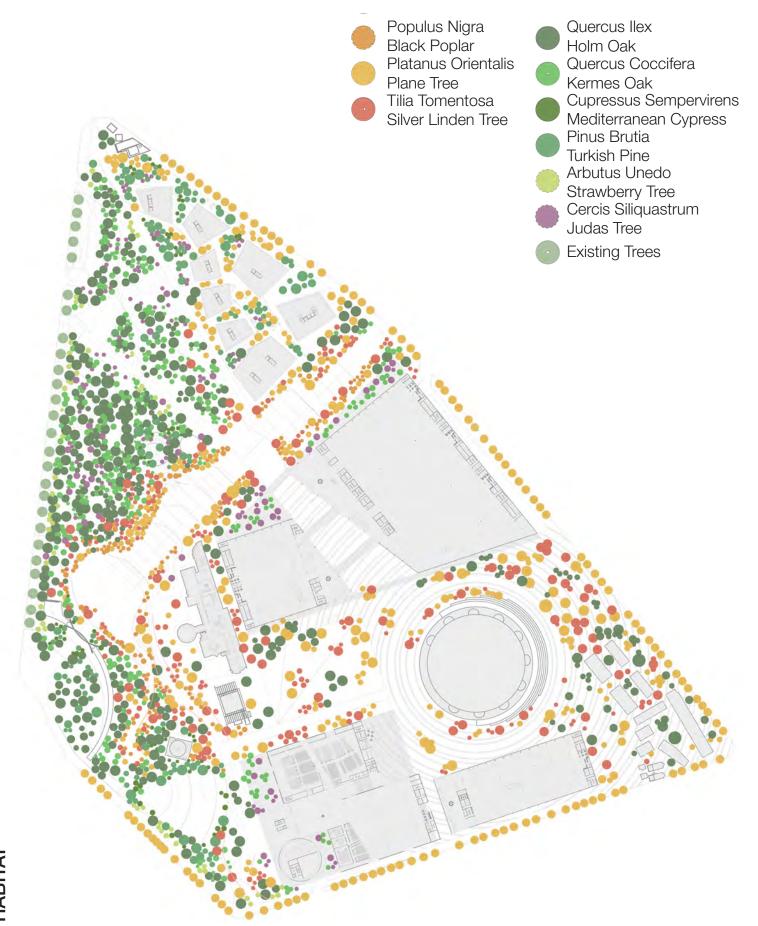

## PLAN PARK LEVEL - SCALE 1:500

The forest is the connecting tissue linking the surrounding mountains to the sea, the project to the city, and the different project components within the site. It is a forest mesh that is multifunctional, providing and the different project components within the site. It is a forest mesh that is multifunctional, providing and the different project components within the site. It is a forest mesh that is multifunctional, providing and the provision of habitats for animal and plant species. The forest contributes to the wellbeing of site. users, the city, and the region.