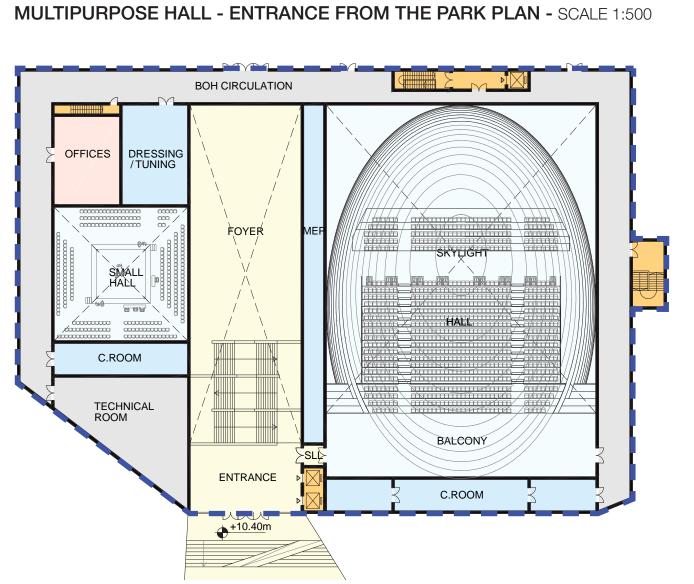

MULTIPURPOSE HALL - UPPER LEVEL PLAN - SCALE 1:500

MULTIPURPOSE HALL - INTERIOR VIEW - PERFORMANCE ARTS IN DIALOGUE WITH PUBLIC SPACE

MULTIPURPOSE HALL - FOYER LEVEL PLAN, ENTRANCE FROM THE PARKING - SCALE 1:500