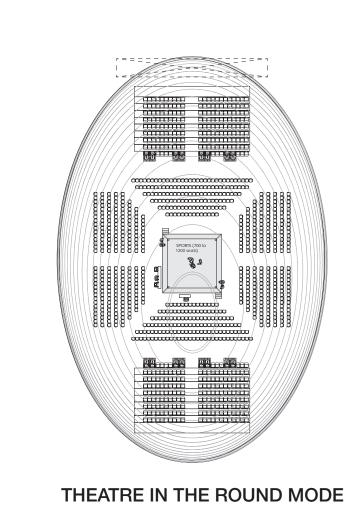

CONCERT MODE

MULTIPURPOSE HALL - DIFFERENT CONFIGURATIONS - SCALE 1:500

MULTIPURPOSE HALL & BUSINESS CENTRE - SECTION AA - SCALE 1:500

MULTIPURPOSE HALL & BUSINESS CENTRE - SECTION BB - SCALE 1:500