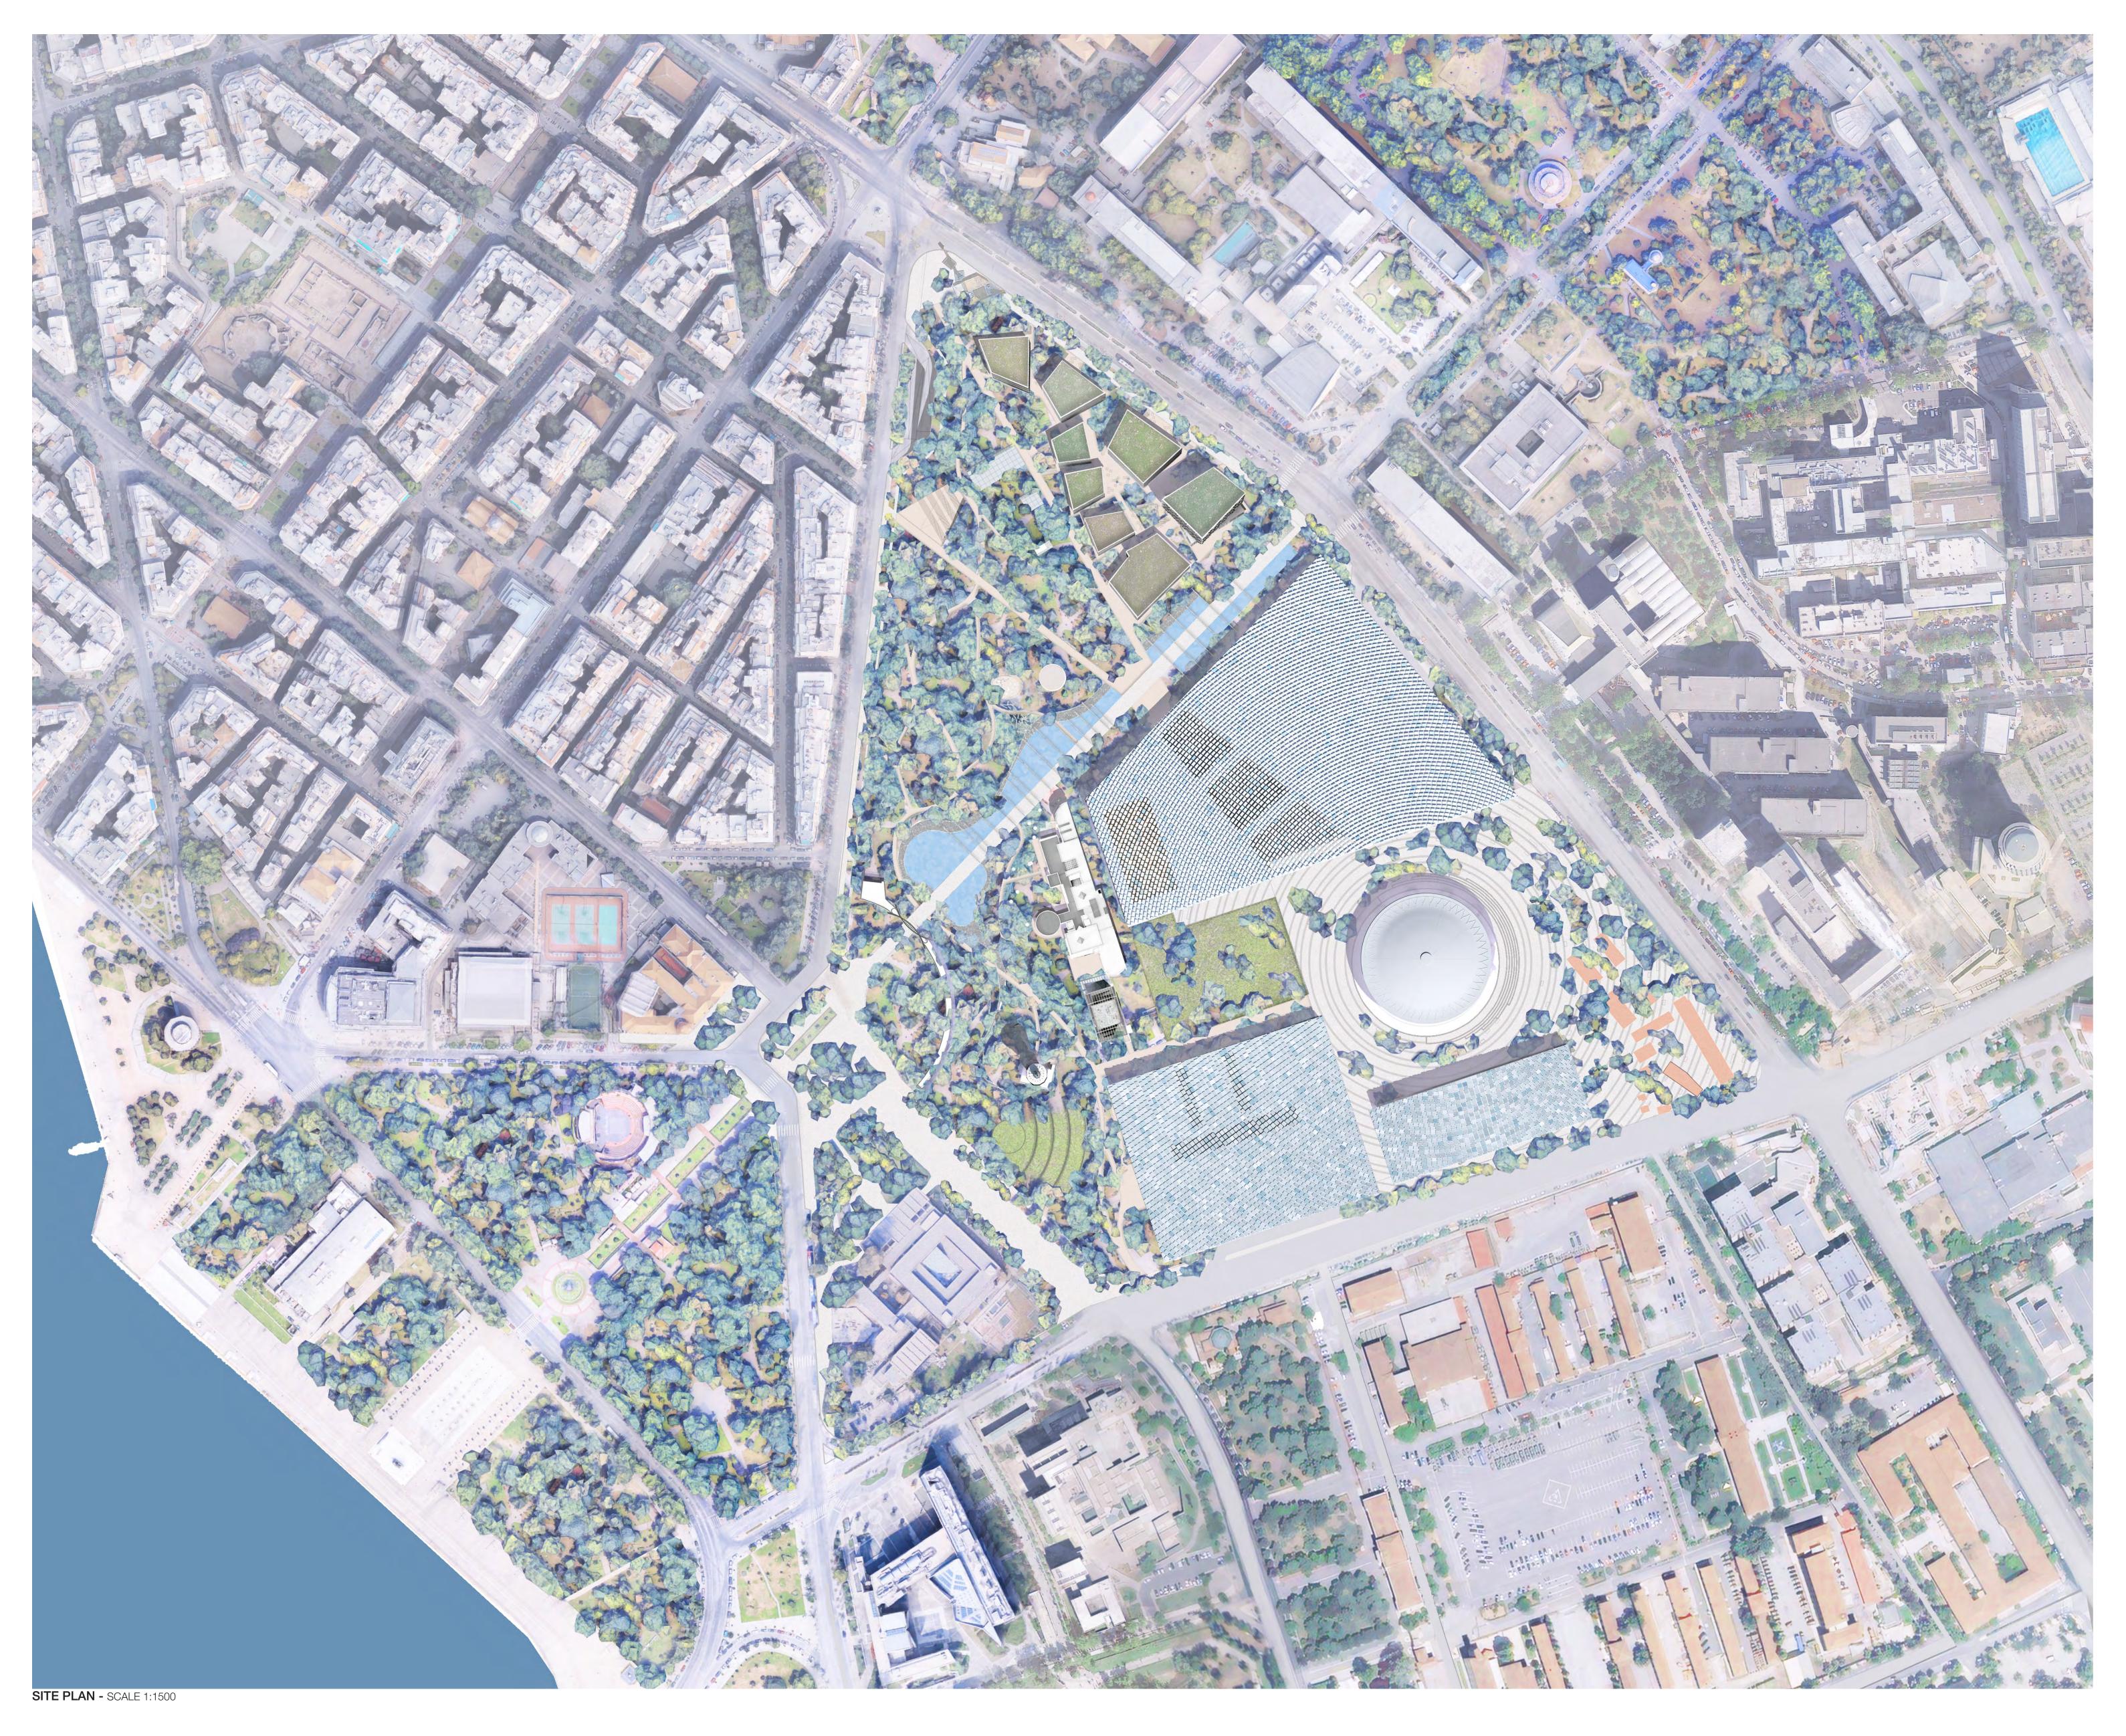

## PLAN PARK LEVEL - SCALE 1:500

The forest is the connecting tissue linking the surrounding mountains to the sea, the project to the city, and the different project components within the site. It is a forest mesh that is multifunctional, providing and the different project components within the site. It is a forest mesh that is multifunctional, providing and the different project components within the site. It is a forest mesh that is multifunctional, providing and the provision of habitats for animal and plant species. The forest contributes to the wellbeing of site. users, the city, and the region.