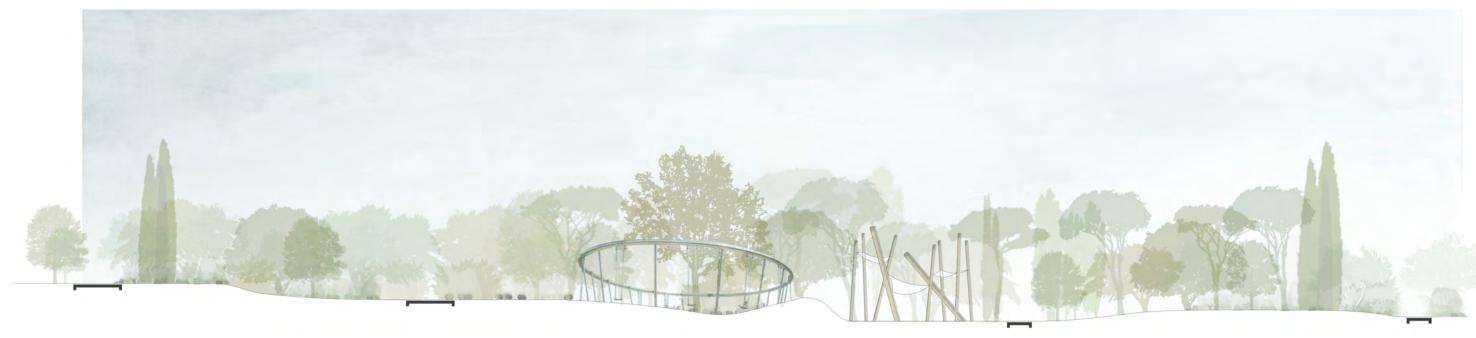

## PLAN PARK LEVEL - SCALE 1:500

The forest is the connecting tissue linking the surrounding mountains to the sea, the project to the city, and the different project components within the site. It is a forest mesh that is multifunctional, providing and the different project components within the site. It is a forest mesh that is multifunctional, providing and the different project components within the site. It is a forest mesh that is multifunctional, providing and the provision of habitats for animal and plant species. The forest contributes to the wellbeing of site. users, the city, and the region.

**SECTION THROUGH THE WATER FEATURE** SCALE 1:250

SECTION THROUGH THE CHILDRENS' PLAYGROUND SCALE 1:250

SECTION THROUGH THE EVENT SPACE SCALE 1:500

**MEZZANINE PLAN -** SCALE 1:500

STORAGE

. .

**BUSINESS CENTRE - VISUAL CORRIDOR TO THE FOREST** 