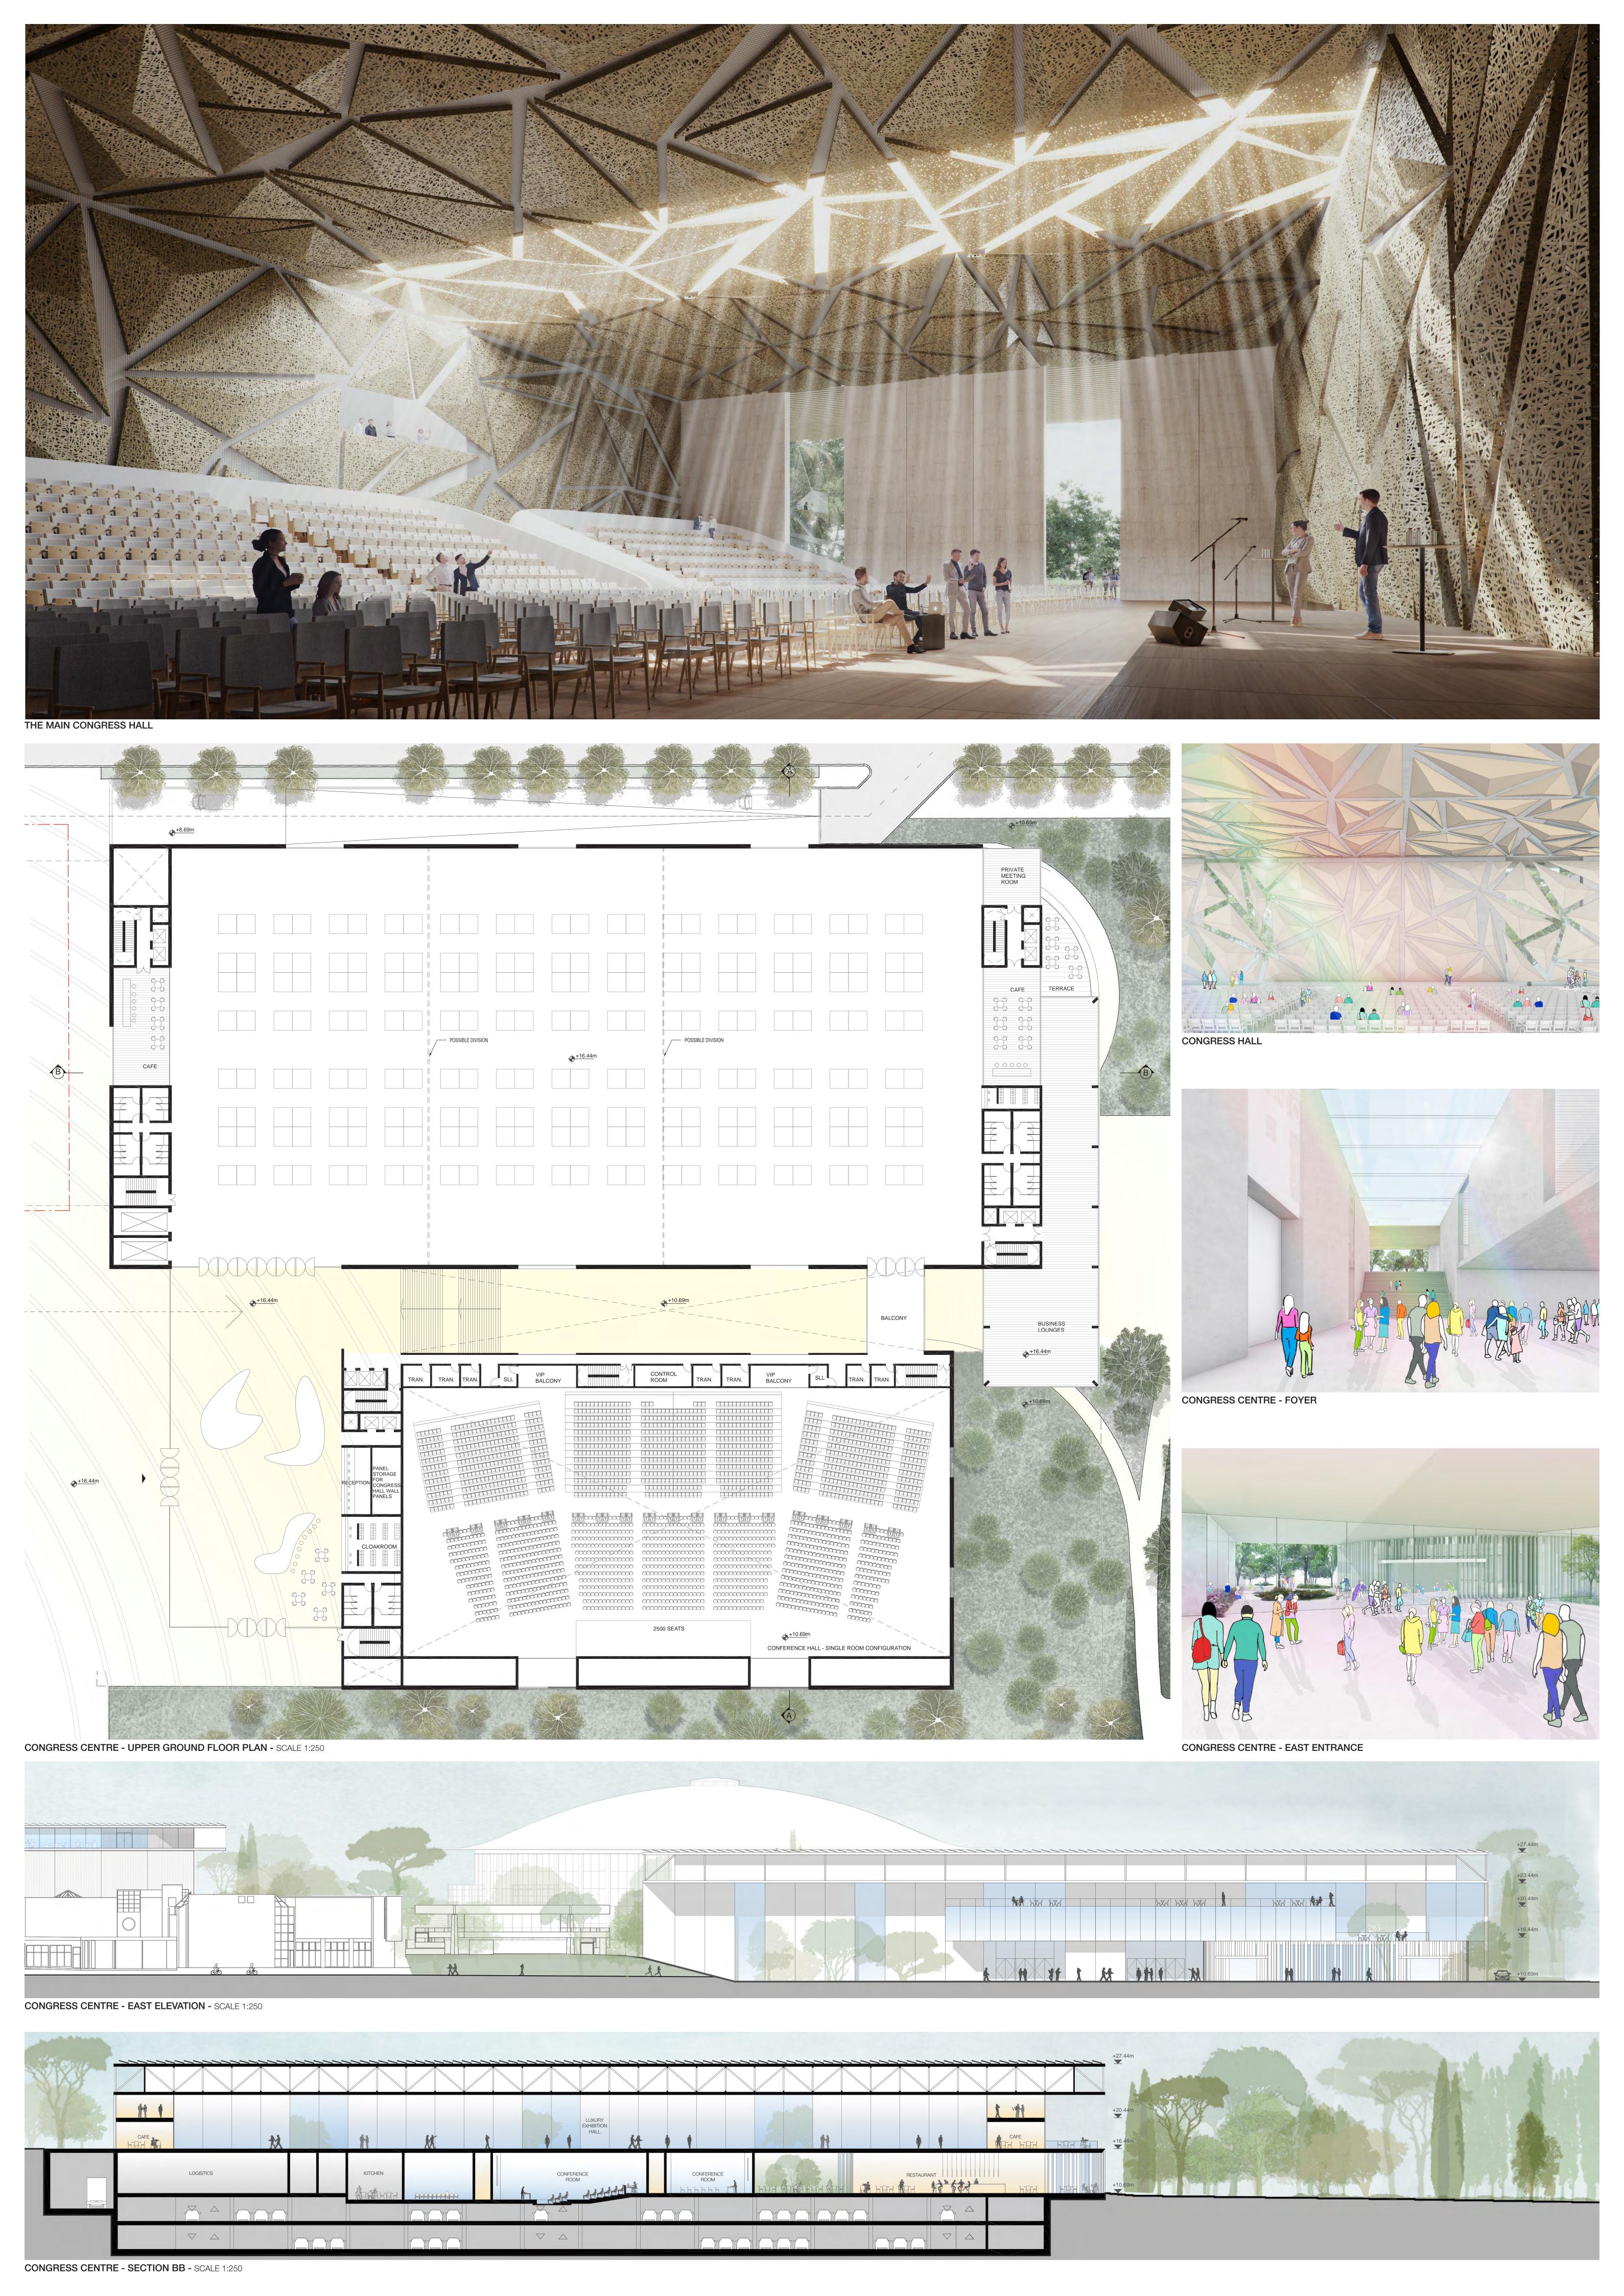

**SECTION THROUGH THE WATER FEATURE** SCALE 1:250

SECTION THROUGH THE CHILDRENS' PLAYGROUND SCALE 1:250

SECTION THROUGH THE EVENT SPACE SCALE 1:500

**MEZZANINE PLAN -** SCALE 1:500

STORAGE

. .

**BUSINESS CENTRE - VISUAL CORRIDOR TO THE FOREST** 