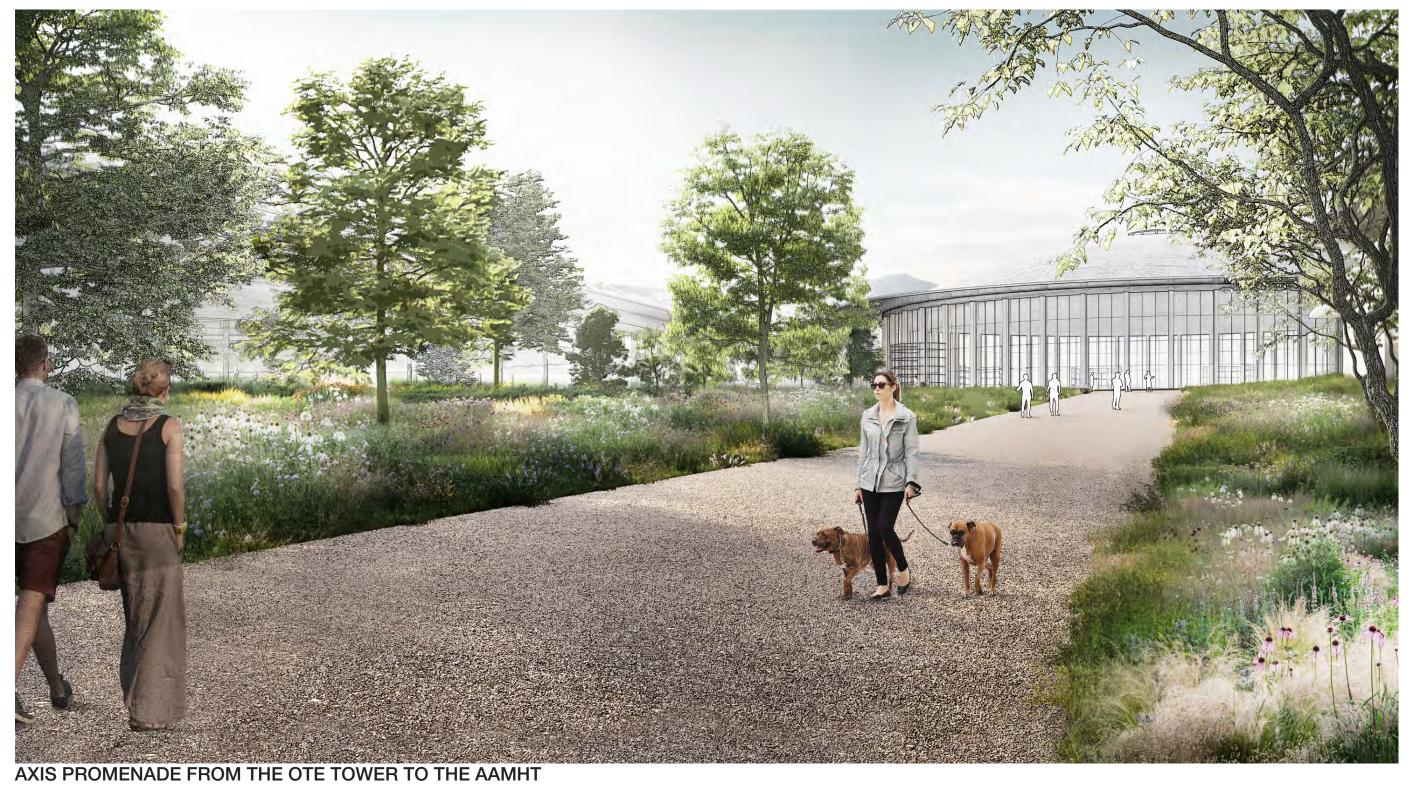

MAXIMISING GREEN SPACE

STITCHING TOGETHER THE URBAN FABRIC

CLEAR AND INTUITIVE ARRIVALS The building's massing and positioning are designed to maximise visual connections to key landmarks, drawing visitors in from afar and establishing clear routes to each space upon arrival. Legible paths make navigation of the park intuitive, comfortable and efficient.

NATURE TRAILS THROUGH THE CITY