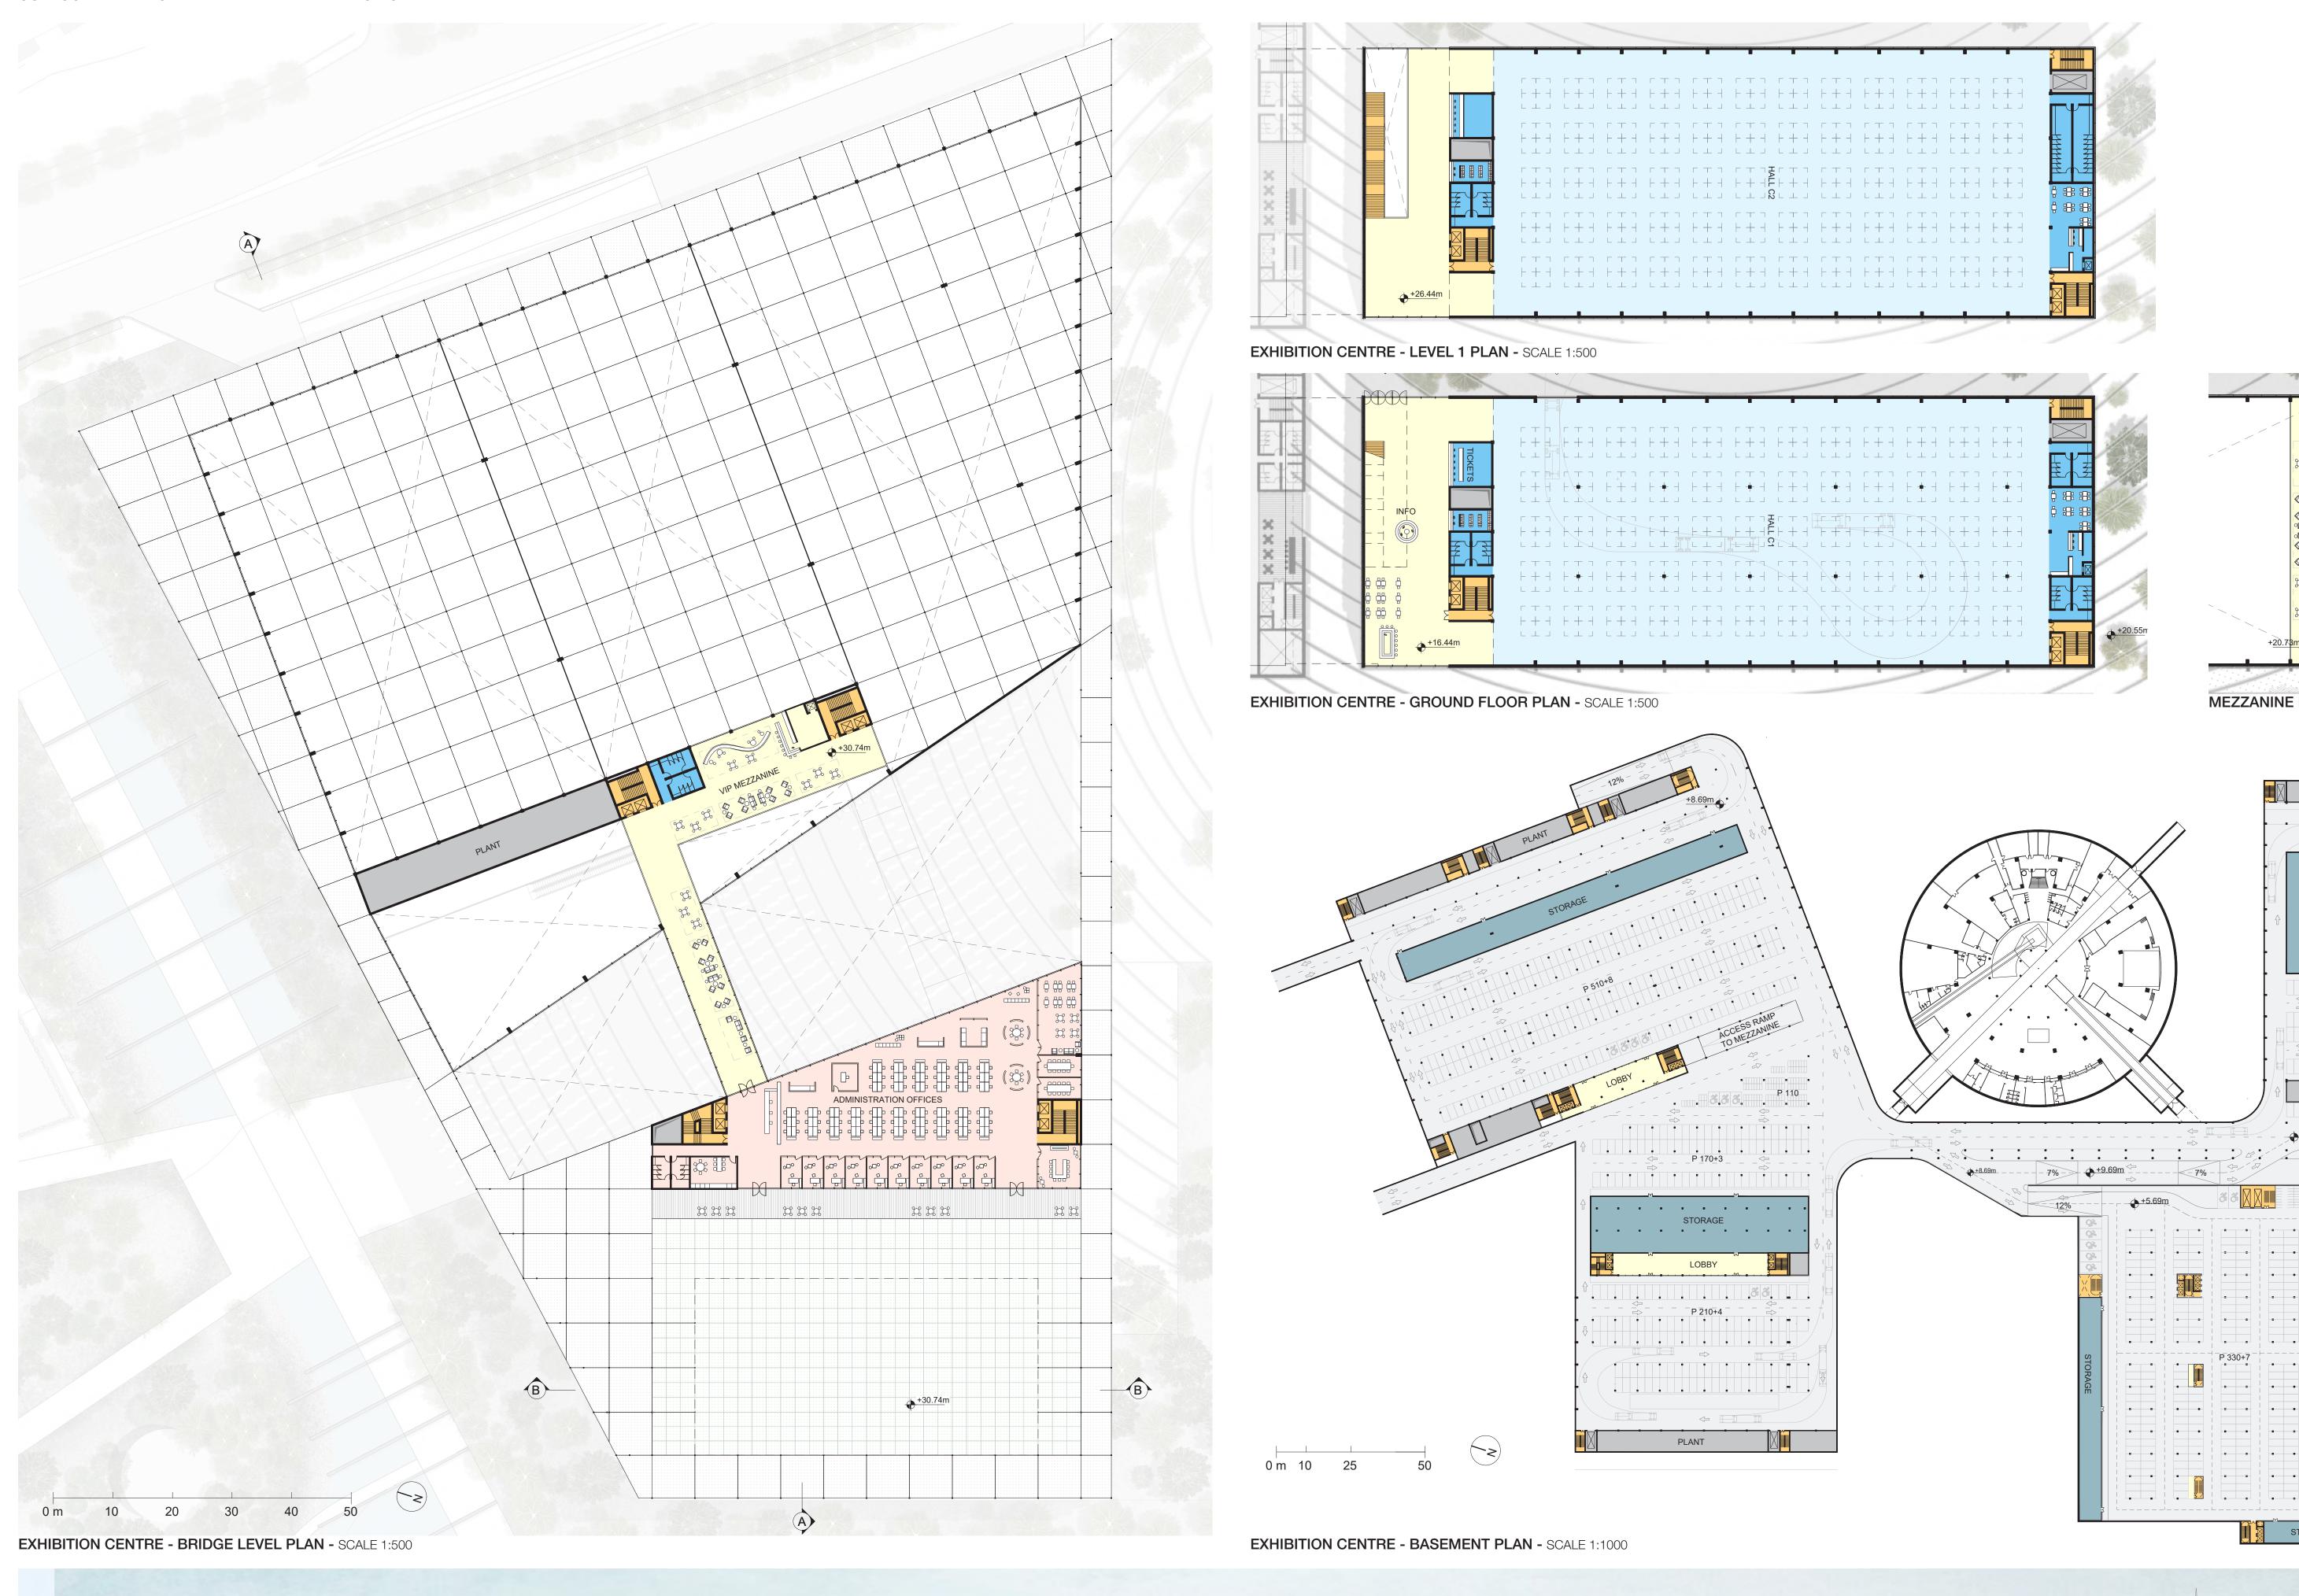

## PLAN PARK LEVEL - SCALE 1:500

The forest is the connecting tissue linking the surrounding mountains to the sea, the project to the city, and the different project components within the site. It is a forest mesh that is multifunctional, providing and the different project components within the site. It is a forest mesh that is multifunctional, providing and the different project components within the site. It is a forest mesh that is multifunctional, providing and the provision of habitats for animal and plant species. The forest contributes to the wellbeing of site. users, the city, and the region.