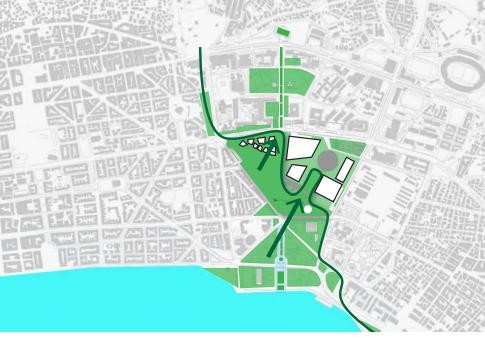

MAXIMISING GREEN SPACE

STITCHING TOGETHER THE URBAN FABRIC

CLEAR AND INTUITIVE ARRIVALS The building's massing and positioning are designed to maximise visual connections to key landmarks, drawing visitors in from afar and establishing clear routes to each space upon arrival. Legible paths make navigation of the park intuitive, comfortable and efficient.

NATURE TRAILS THROUGH THE CITY

## PLAN PARK LEVEL - SCALE 1:500

The forest is the connecting tissue linking the surrounding mountains to the sea, the project to the city, and the different project components within the site. It is a forest mesh that is multifunctional, providing and the different project components within the site. It is a forest mesh that is multifunctional, providing and the different project components within the site. It is a forest mesh that is multifunctional, providing and the provision of habitats for animal and plant species. The forest contributes to the wellbeing of site. users, the city, and the region.