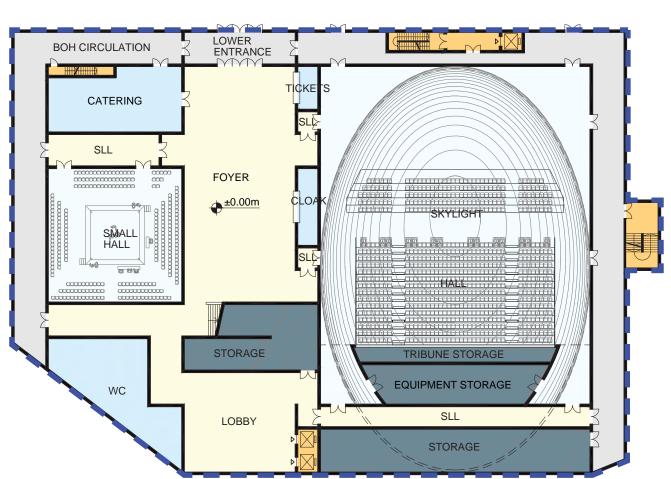

MULTIPURPOSE HALL - UPPER LEVEL PLAN - SCALE 1:500

MULTIPURPOSE HALL - INTERIOR VIEW - PERFORMANCE ARTS IN DIALOGUE WITH PUBLIC SPACE

MULTIPURPOSE HALL - FOYER LEVEL PLAN, ENTRANCE FROM THE PARKING - SCALE 1:500