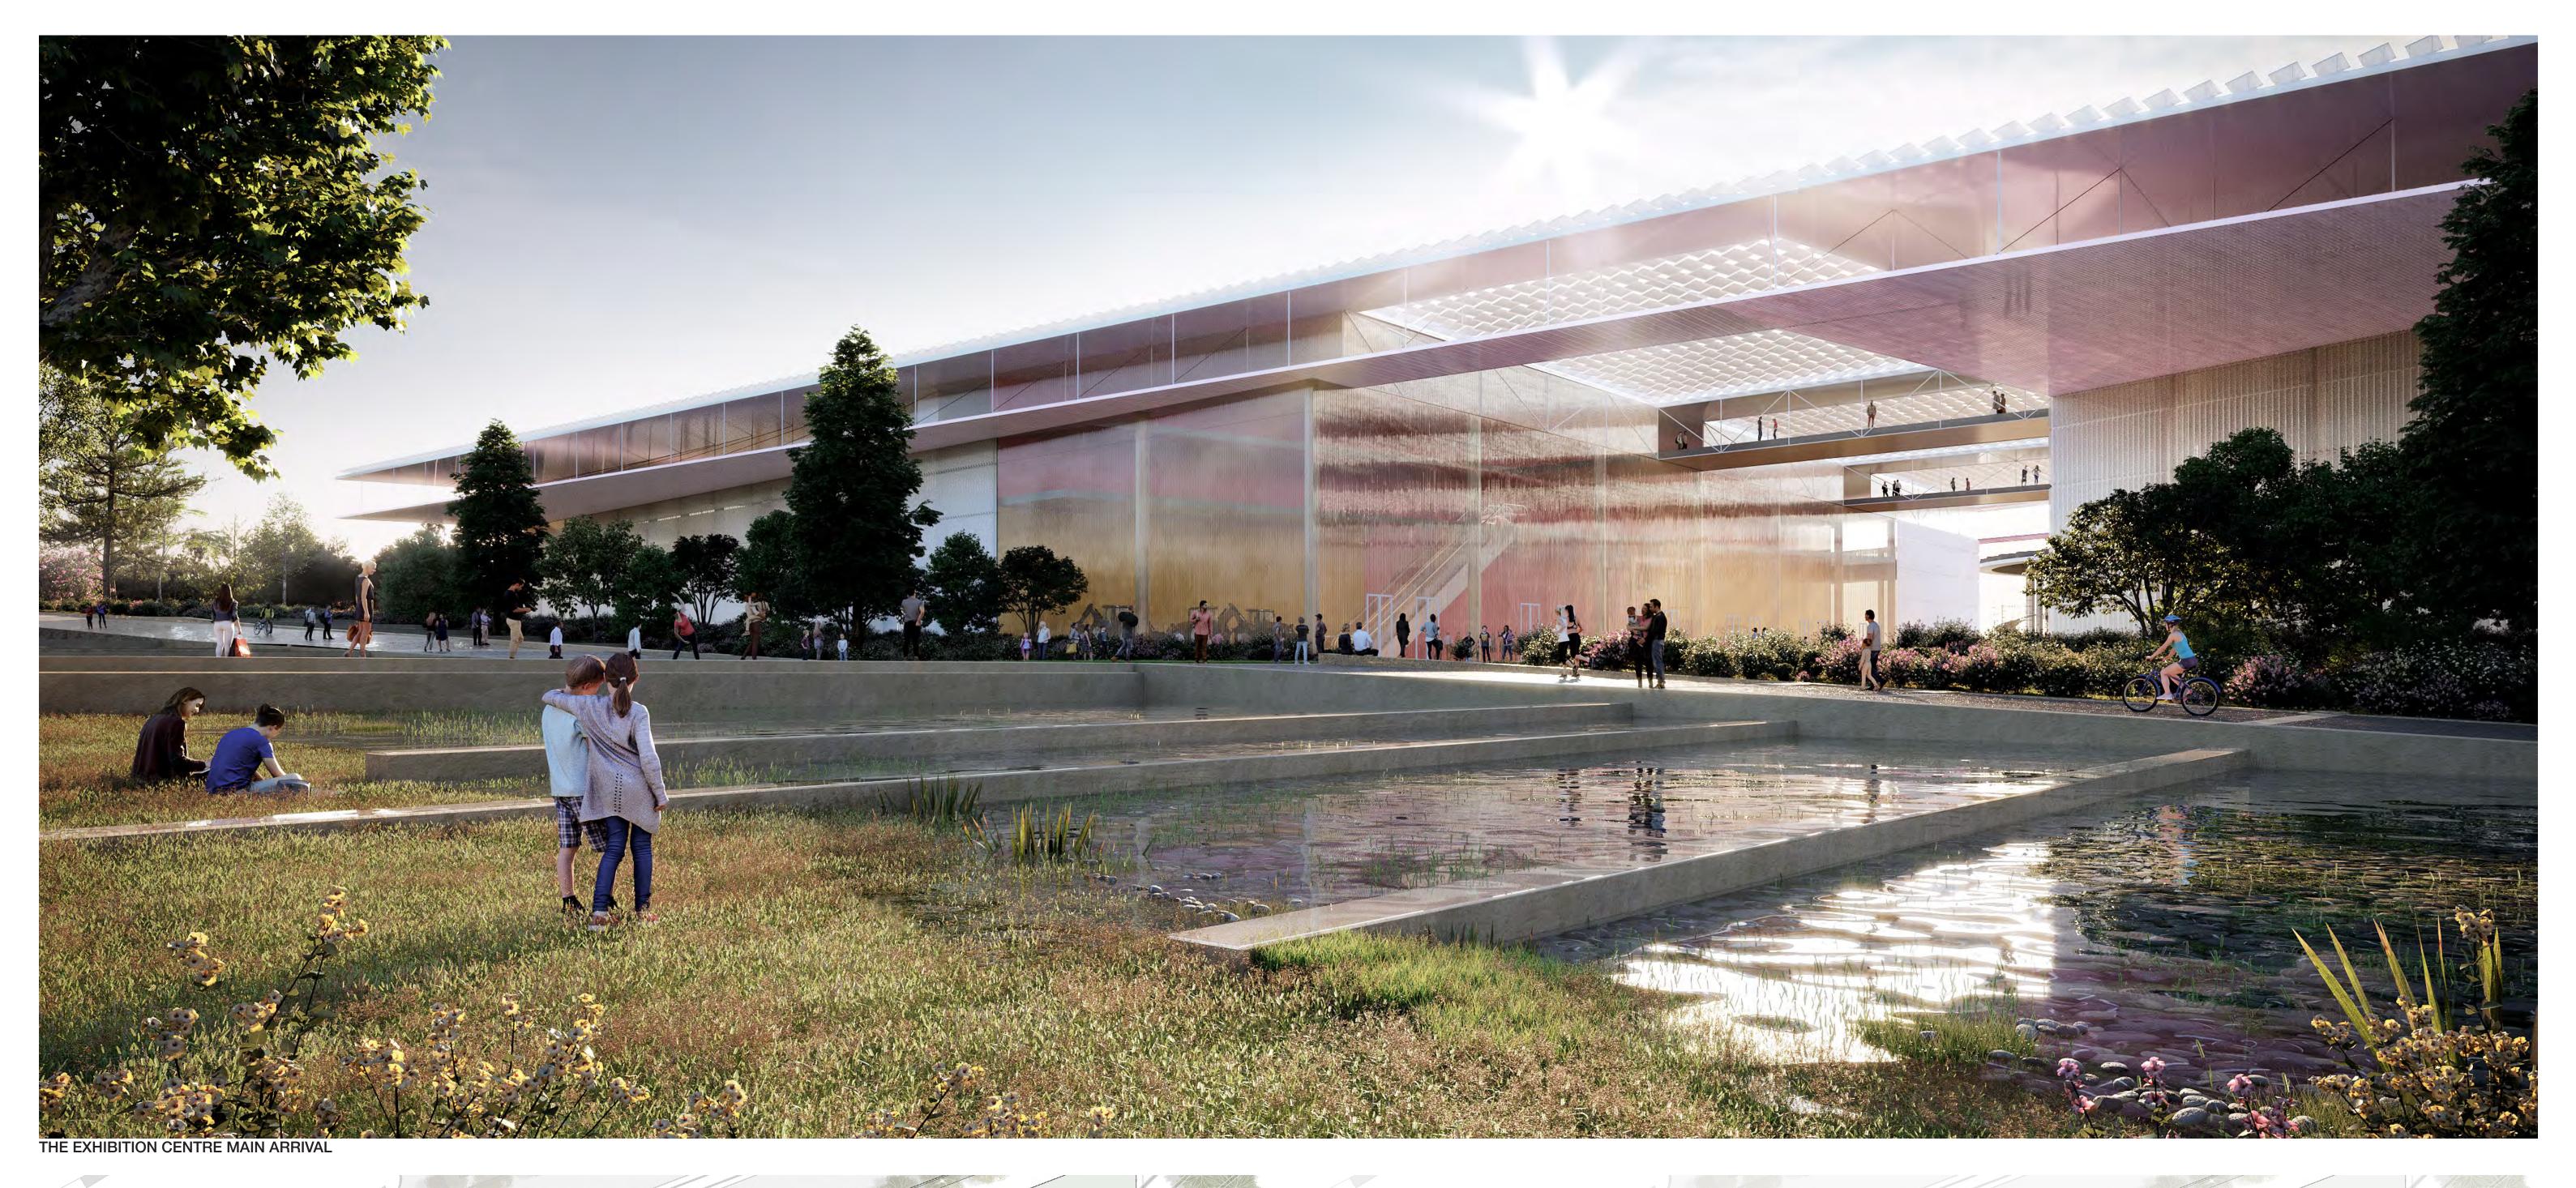

MAXIMISING GREEN SPACE

STITCHING TOGETHER THE URBAN FABRIC

CLEAR AND INTUITIVE ARRIVALS The building's massing and positioning are designed to maximise visual connections to key landmarks, drawing visitors in from afar and establishing clear routes to each space upon arrival. Legible paths make navigation of the park intuitive, comfortable and efficient.

The Park is not only a space for commerce, but a destination in itself; nature trails throughout deepen the connection between city and nature; drawing flora and fauna down from the mountains, and connecting the Park and sea with the Byzantine Walls.