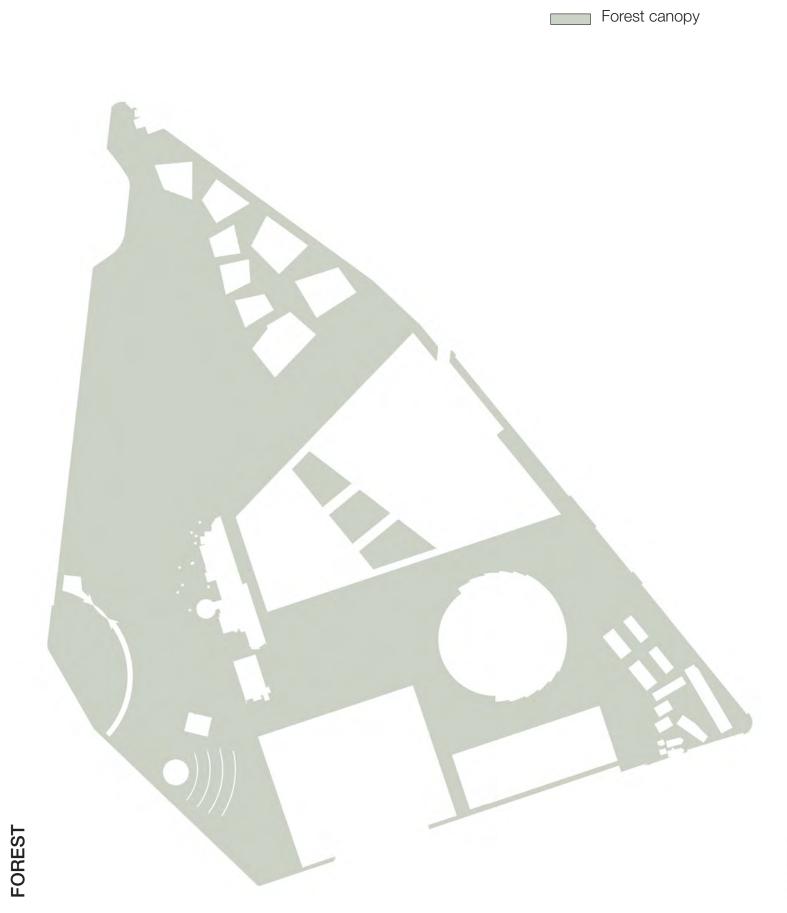

## PLAN PARK LEVEL - SCALE 1:500

The forest is the connecting tissue linking the surrounding mountains to the sea, the project to the city, and the different project components within the site. It is a forest mesh that is multifunctional, providing and the different project components within the site. It is a forest mesh that is multifunctional, providing and the different project components within the site. It is a forest mesh that is multifunctional, providing and the provision of habitats for animal and plant species. The forest contributes to the wellbeing of site. users, the city, and the region.