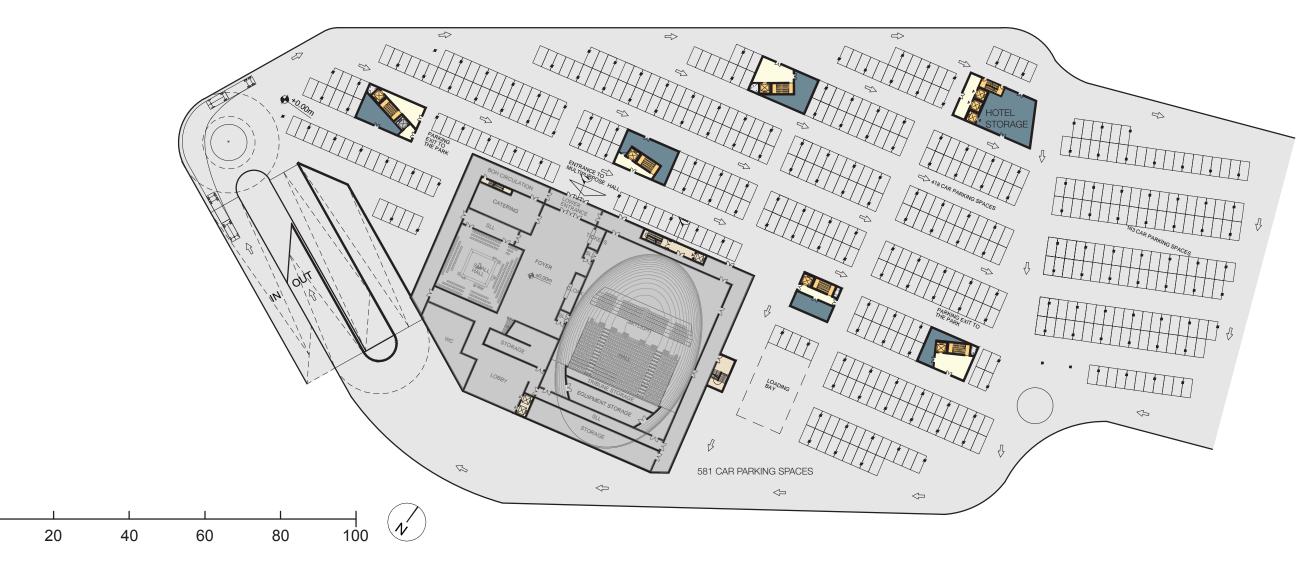

BUSINESS CENTRE - INTIMATE INBETWEEN SPACES

BUSINESS CENTRE - BRINGING THE FOREST TO EGNATIA STREET

BUSINESS CENTRE - BASEMENT 2 PARKING PLAN - SCALE 1:1000

MULTIPURPOSE HALL - VIEW TOWARDS THE FOYER

MULTIPURPOSE HALL - FOYER VIEW TOWARDS THE ENTRANCE FROM THE PARK