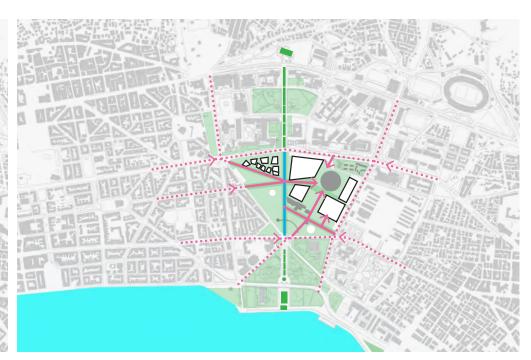

The transformation of the ConfEx Park will extend beyond its boundaries. We will create meaningful connections to the surrounding placing logistics and a portion of the public program below ground we liberate the ground plane for further landscaping opportunities.

MAXIMISING GREEN SPACE

STITCHING TOGETHER THE URBAN FABRIC

CLEAR AND INTUITIVE ARRIVALS The building's massing and positioning are designed to maximise visual connections to key landmarks, drawing visitors in from afar and establishing clear routes to each space upon arrival. Legible paths make navigation of the park intuitive, comfortable and efficient.