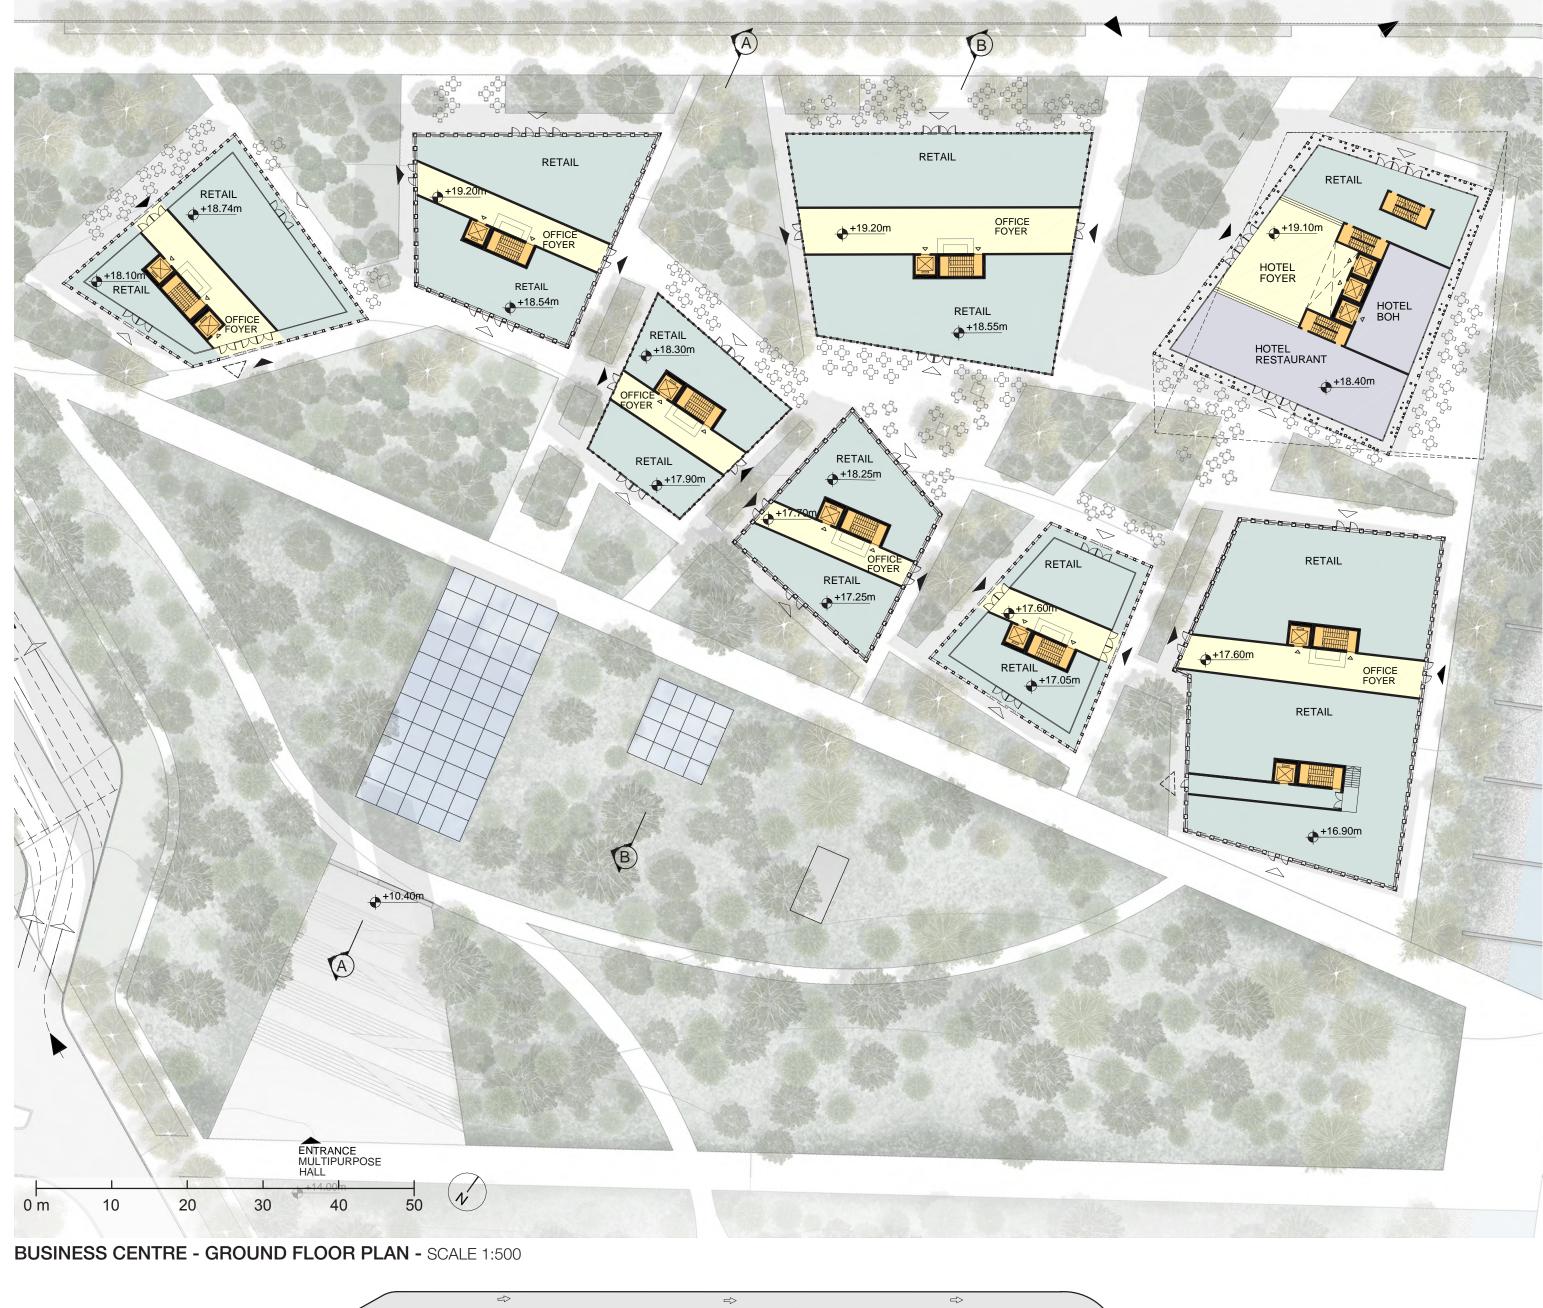

BUSINESS CENTRE - INTIMATE INBETWEEN SPACES

BUSINESS CENTRE - BRINGING THE FOREST TO EGNATIA STREET

BUSINESS CENTRE - BASEMENT 2 PARKING PLAN - SCALE 1:1000

MULTIPURPOSE HALL - VIEW TOWARDS THE FOYER

MULTIPURPOSE HALL - FOYER VIEW TOWARDS THE ENTRANCE FROM THE PARK