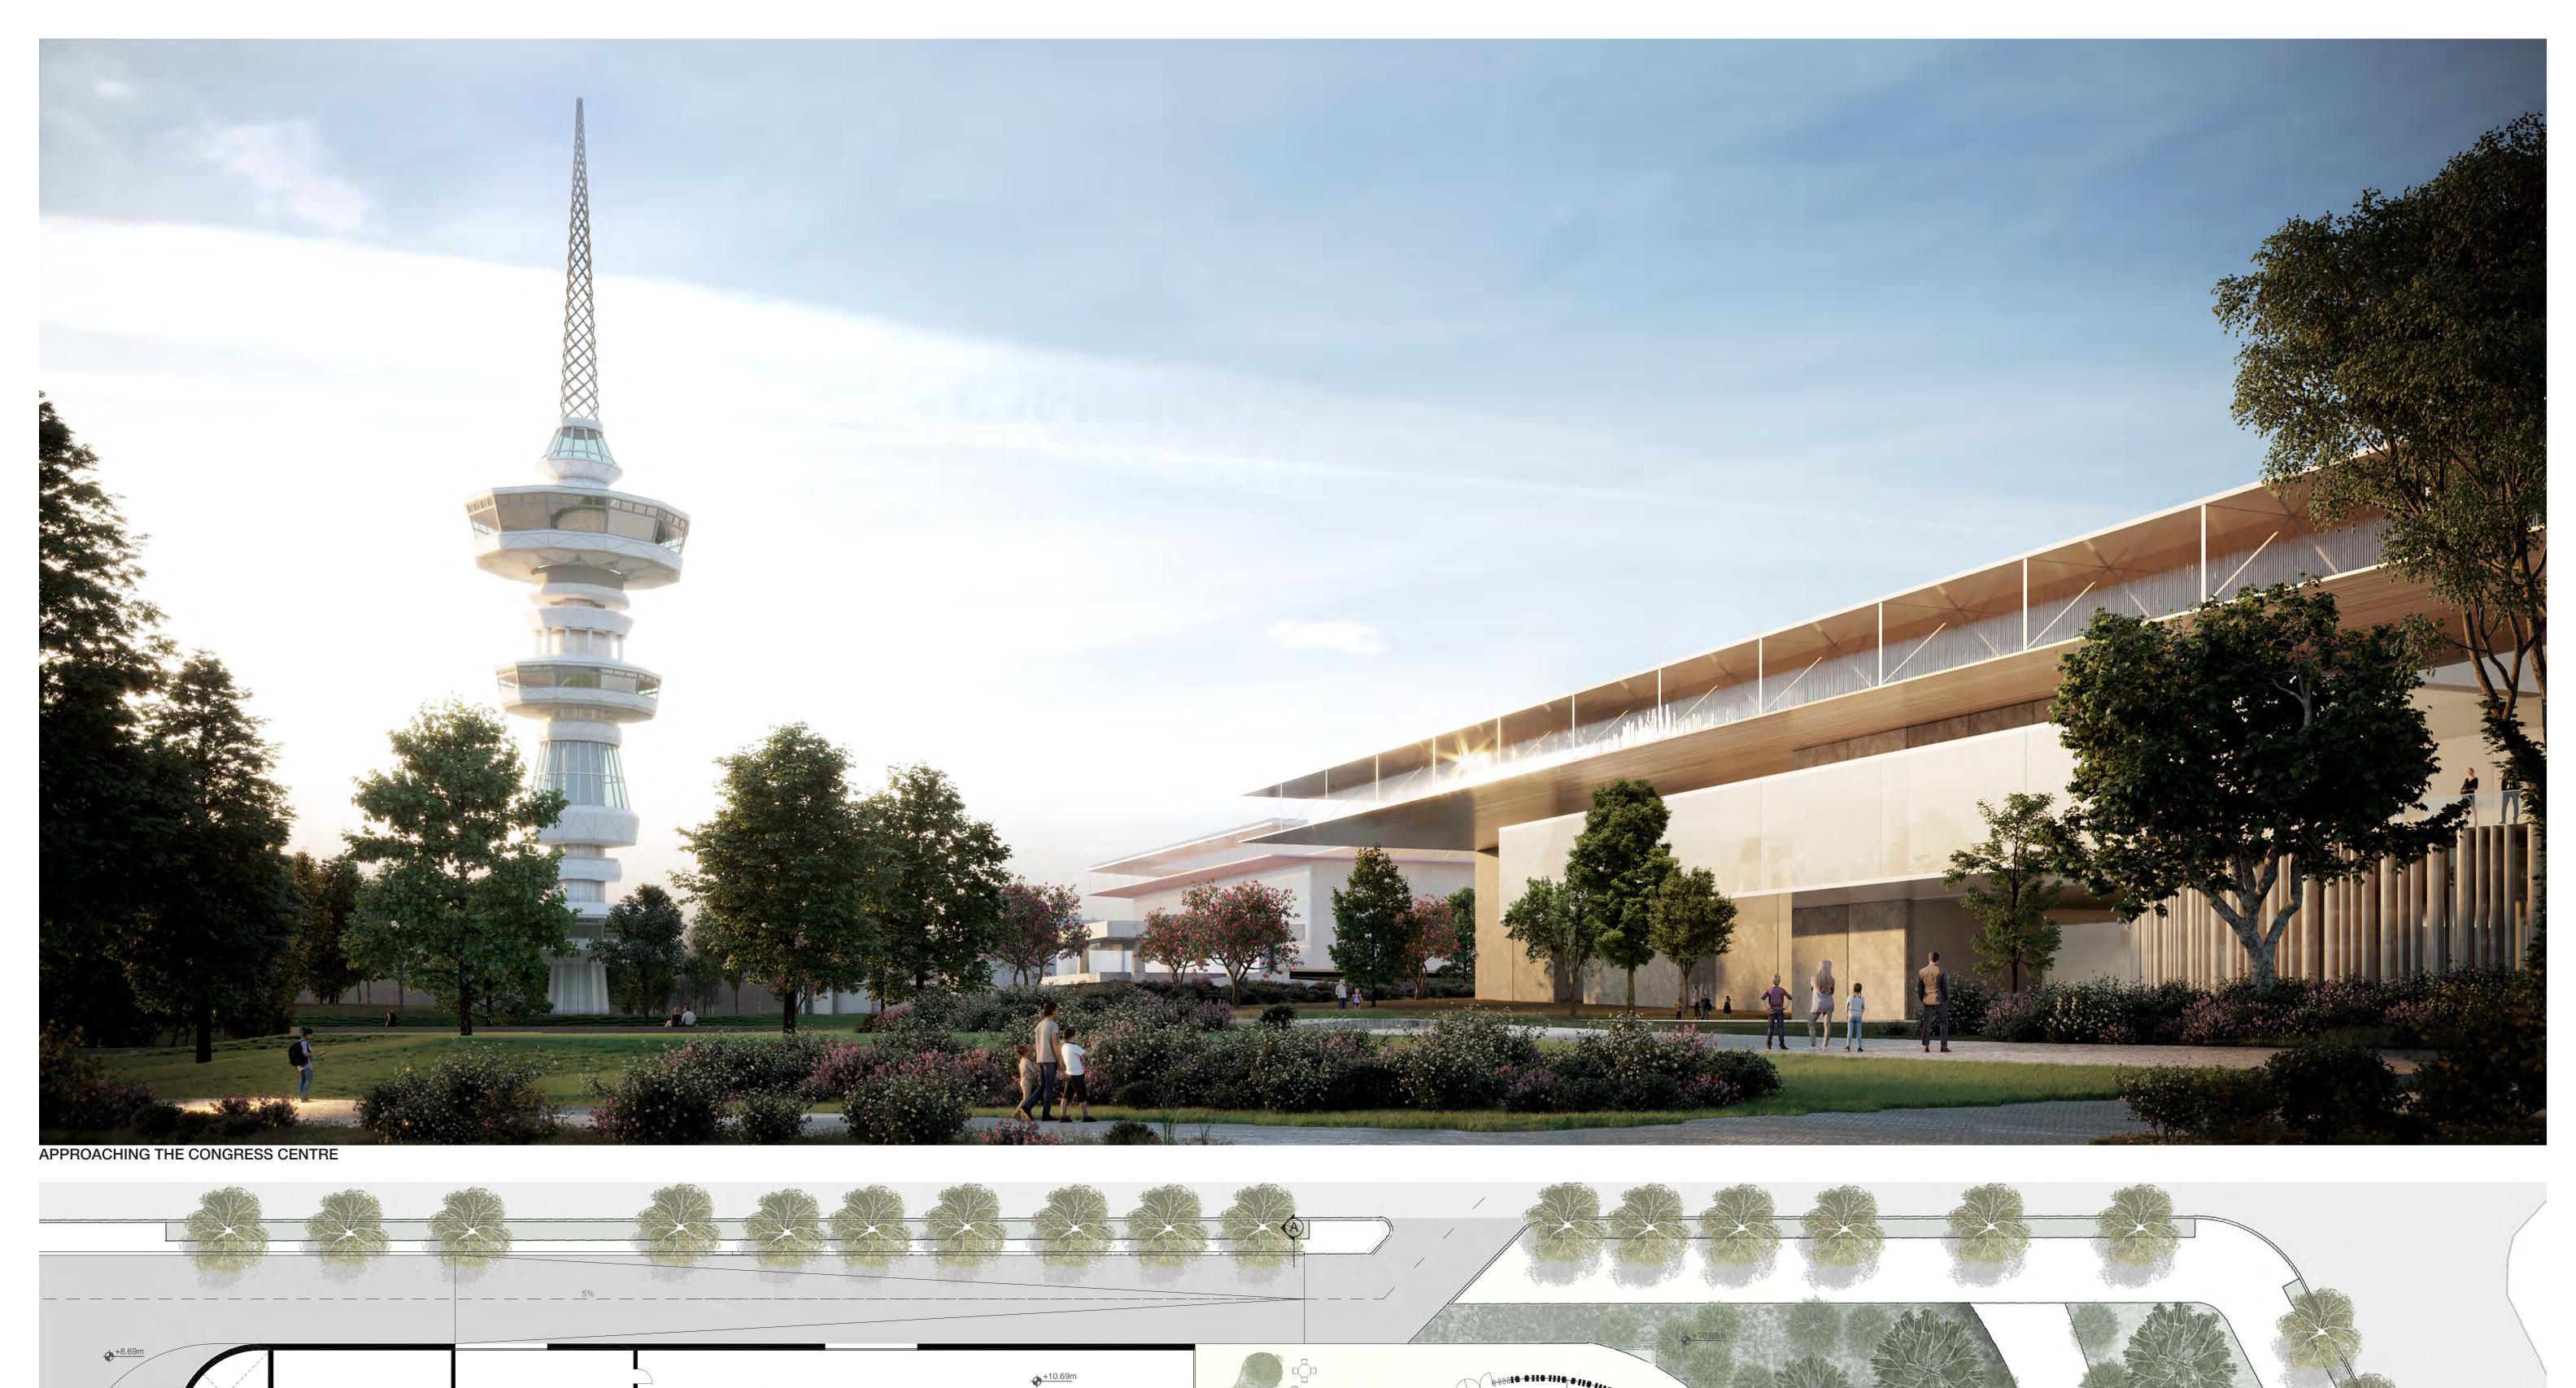

MAXIMISING GREEN SPACE

STITCHING TOGETHER THE URBAN FABRIC

CLEAR AND INTUITIVE ARRIVALS The building's massing and positioning are designed to maximise visual connections to key landmarks, drawing visitors in from afar and establishing clear routes to each space upon arrival. Legible paths make navigation of the park intuitive, comfortable and efficient.

The Park is not only a space for commerce, but a destination in itself; nature trails throughout deepen the connection between city and nature; drawing flora and fauna down from the mountains, and connecting the Park and sea with the Byzantine Walls.