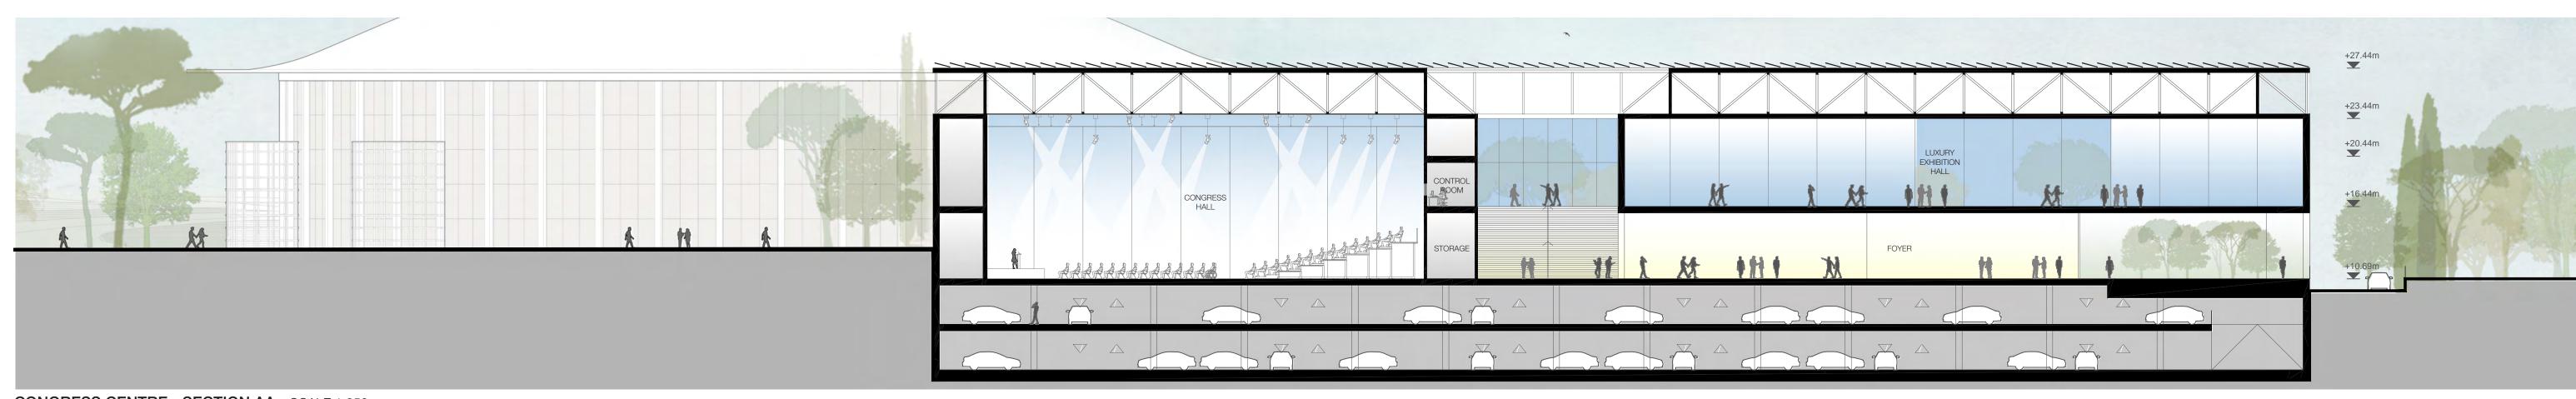

CONCERT MODE

MULTIPURPOSE HALL - DIFFERENT CONFIGURATIONS - SCALE 1:500

MULTIPURPOSE HALL & BUSINESS CENTRE - SECTION AA - SCALE 1:500

MULTIPURPOSE HALL & BUSINESS CENTRE - SECTION BB - SCALE 1:500