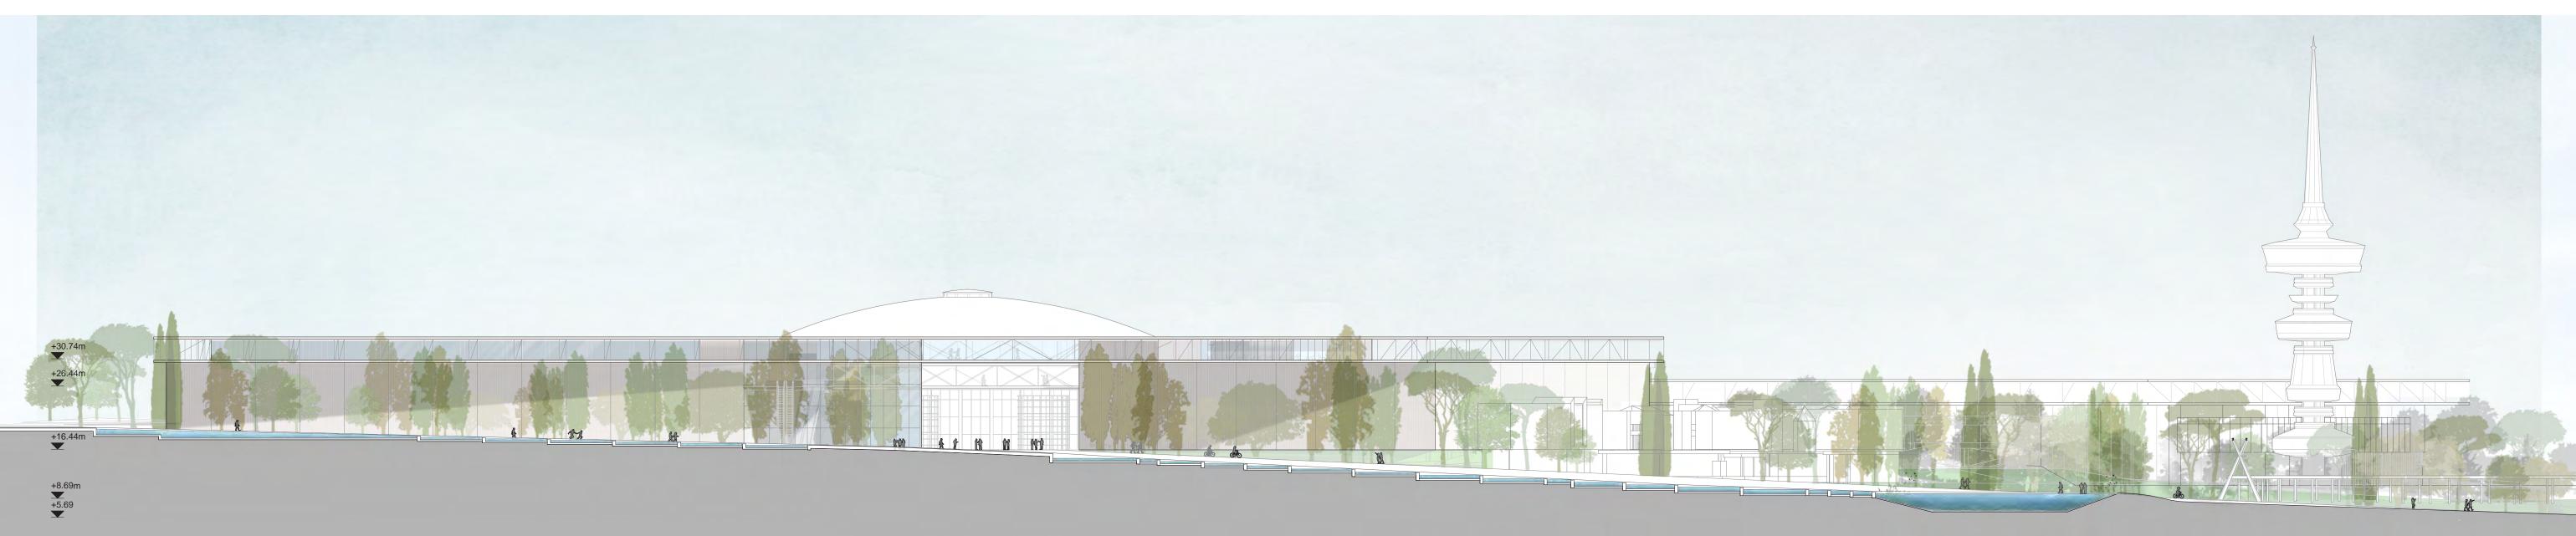

In the celebration of Thessaloniki's long history as a centre of trade, we are reinstating a historical visual axis between city, sea and mountains. buildings, we have reduced the footprint of the built elements. By boundaries. We will create meaningful connections to the surrounding visual corridors and mimics the water's journey from spring to shore.

MAXIMISING GREEN SPACE

STITCHING TOGETHER THE URBAN FABRIC

CLEAR AND INTUITIVE ARRIVALS The building's massing and positioning are designed to maximise visual connections to key landmarks, drawing visitors in from afar and establishing clear routes to each space upon arrival. Legible paths make navigation of the park intuitive, comfortable and efficient.