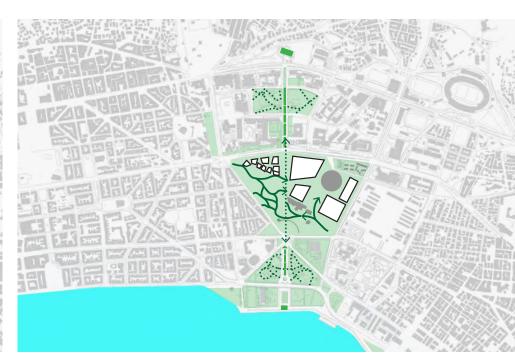

The Park is not only a space for commerce, but a destination in itself; nature trails throughout deepen the connection between city and nature; drawing flora and fauna down from the mountains, and connecting the Park and sea with the Byzantine Walls.

NATURE TRAILS THROUGH THE CITY