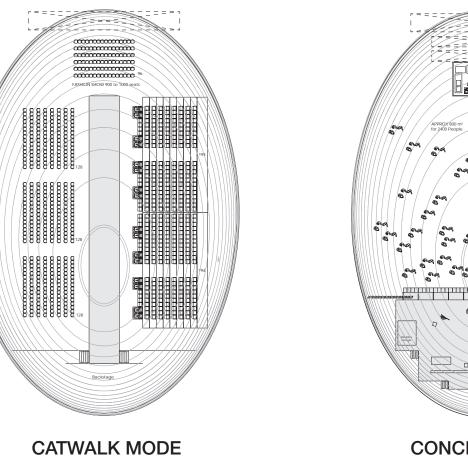

CONCERT MODE

MULTIPURPOSE HALL - DIFFERENT CONFIGURATIONS - SCALE 1:500

MULTIPURPOSE HALL & BUSINESS CENTRE - SECTION AA - SCALE 1:500

MULTIPURPOSE HALL & BUSINESS CENTRE - SECTION BB - SCALE 1:500