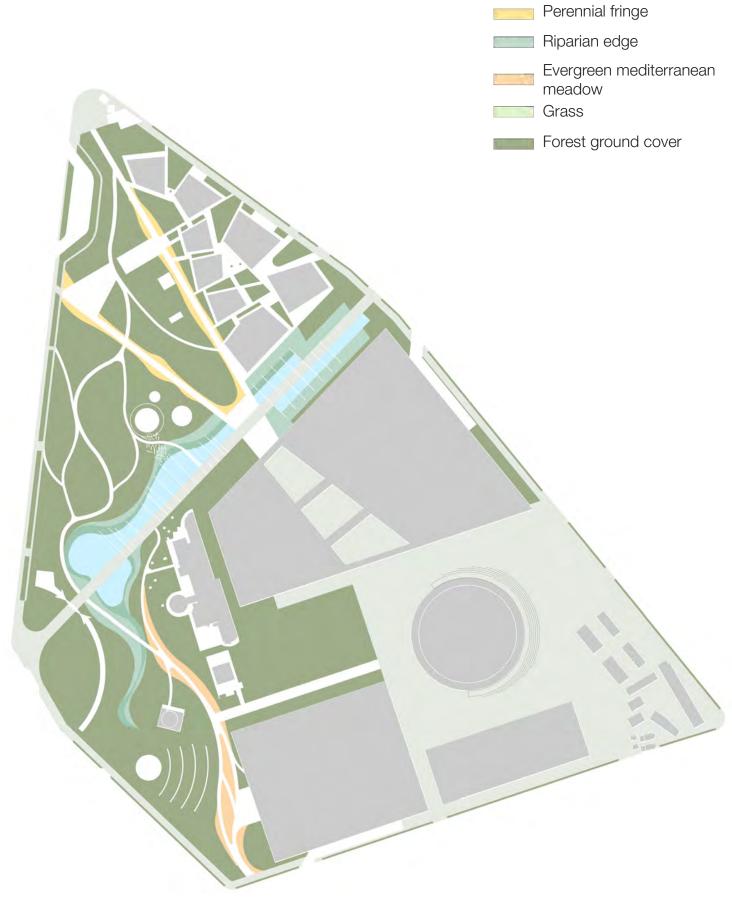

## PLAN PARK LEVEL - SCALE 1:500

The forest is the connecting tissue linking the surrounding mountains to the sea, the project to the city, and the different project components within the site. It is a forest mesh that is multifunctional, providing and the different project components within the site. It is a forest mesh that is multifunctional, providing and the different project components within the site. It is a forest mesh that is multifunctional, providing and the provision of habitats for animal and plant species. The forest contributes to the wellbeing of site. users, the city, and the region.