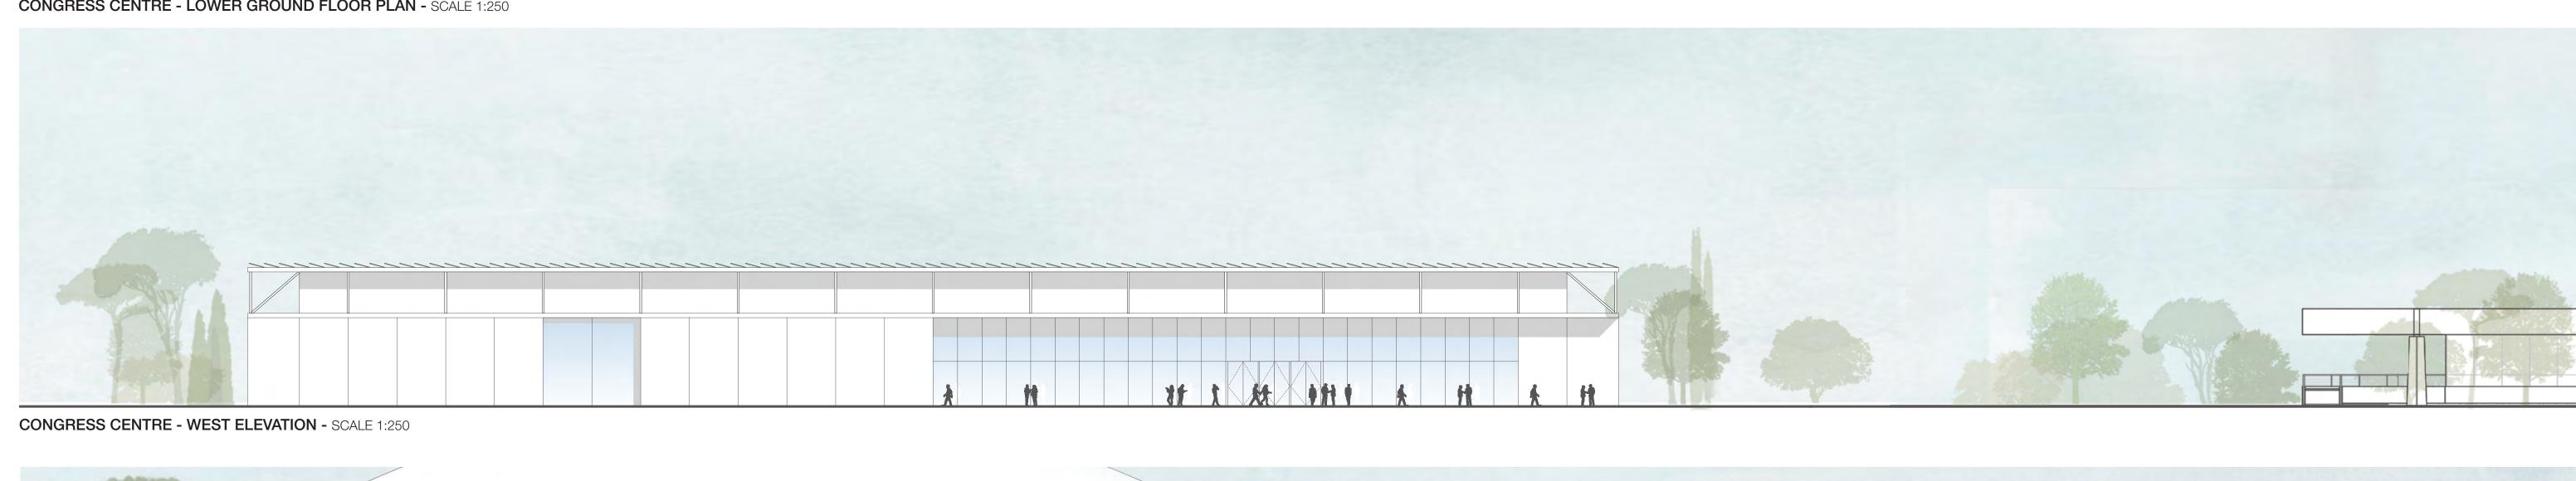

the connecting tissue linking the surrounding mountains to the sea, the project to the city, and the different project components within the site. It is a forest mesh that is multifunctional, providing and the different project components within the site. It is a forest mesh that is multifunctional, providing and the different project components within the site. It is a forest mesh that is multifunctional, providing and the provision of habitats for animal and plant species. The forest contributes to the wellbeing of site. users, the city, and the region.









**SECTION THROUGH THE WATER FEATURE** SCALE 1:250



SECTION THROUGH THE CHILDRENS' PLAYGROUND SCALE 1:250



SECTION THROUGH THE EVENT SPACE SCALE 1:500



















**MEZZANINE PLAN -** SCALE 1:500

STORAGE

. .























**BUSINESS CENTRE - VISUAL CORRIDOR TO THE FOREST** 

BUSINESS CENTRE - INTIMATE INBETWEEN SPACES

BUSINESS CENTRE - BRINGING THE FOREST TO EGNATIA STREET









BUSINESS CENTRE - BASEMENT 2 PARKING PLAN - SCALE 1:1000









MULTIPURPOSE HALL - VIEW TOWARDS THE FOYER



MULTIPURPOSE HALL - FOYER VIEW TOWARDS THE ENTRANCE FROM THE PARK





MULTIPURPOSE HALL - UPPER LEVEL PLAN - SCALE 1:500



MULTIPURPOSE HALL - INTERIOR VIEW - PERFORMANCE ARTS IN DIALOGUE WITH PUBLIC SPACE



MULTIPURPOSE HALL - FOYER LEVEL PLAN, ENTRANCE FROM THE PARKING - SCALE 1:500



CONCERT MODE



MULTIPURPOSE HALL - DIFFERENT CONFIGURATIONS - SCALE 1:500



MULTIPURPOSE HALL & BUSINESS CENTRE - SECTION AA - SCALE 1:500

MULTIPURPOSE HALL & BUSINESS CENTRE - SECTION BB - SCALE 1:500