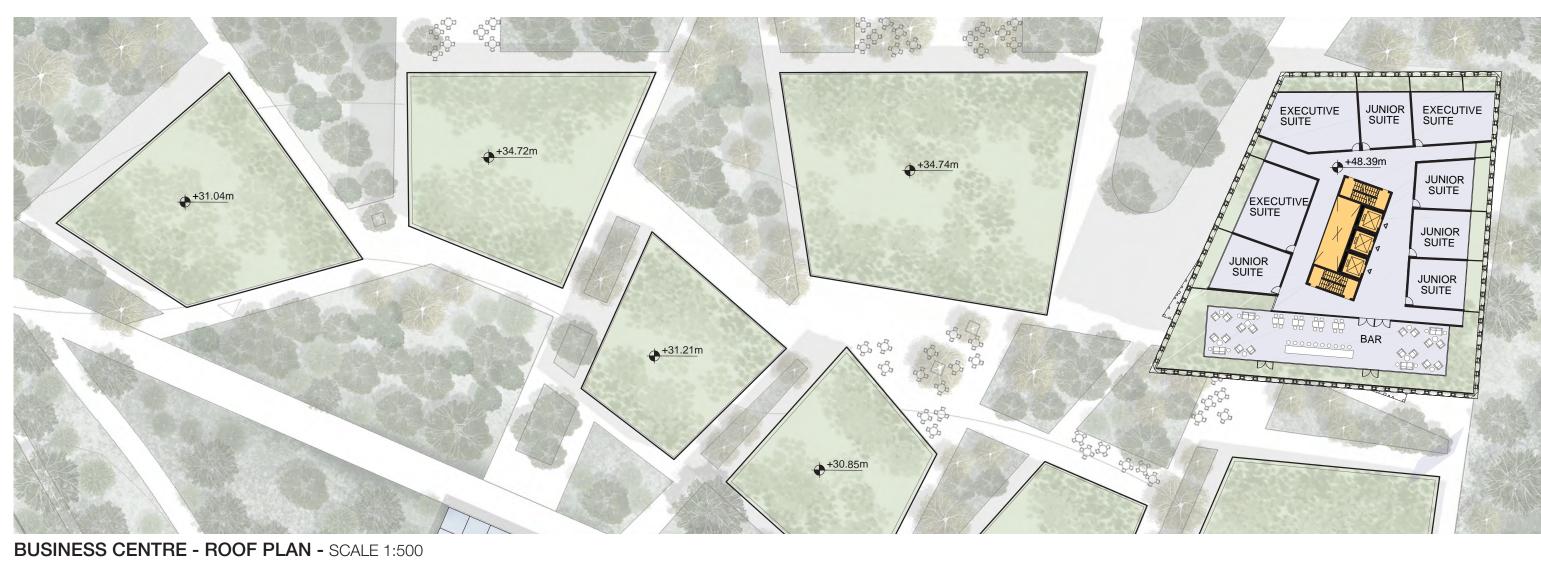

**SECTION THROUGH THE WATER FEATURE** SCALE 1:250

SECTION THROUGH THE CHILDRENS' PLAYGROUND SCALE 1:250

SECTION THROUGH THE EVENT SPACE SCALE 1:500

**MEZZANINE PLAN -** SCALE 1:500

STORAGE

. .

**BUSINESS CENTRE - VISUAL CORRIDOR TO THE FOREST** 