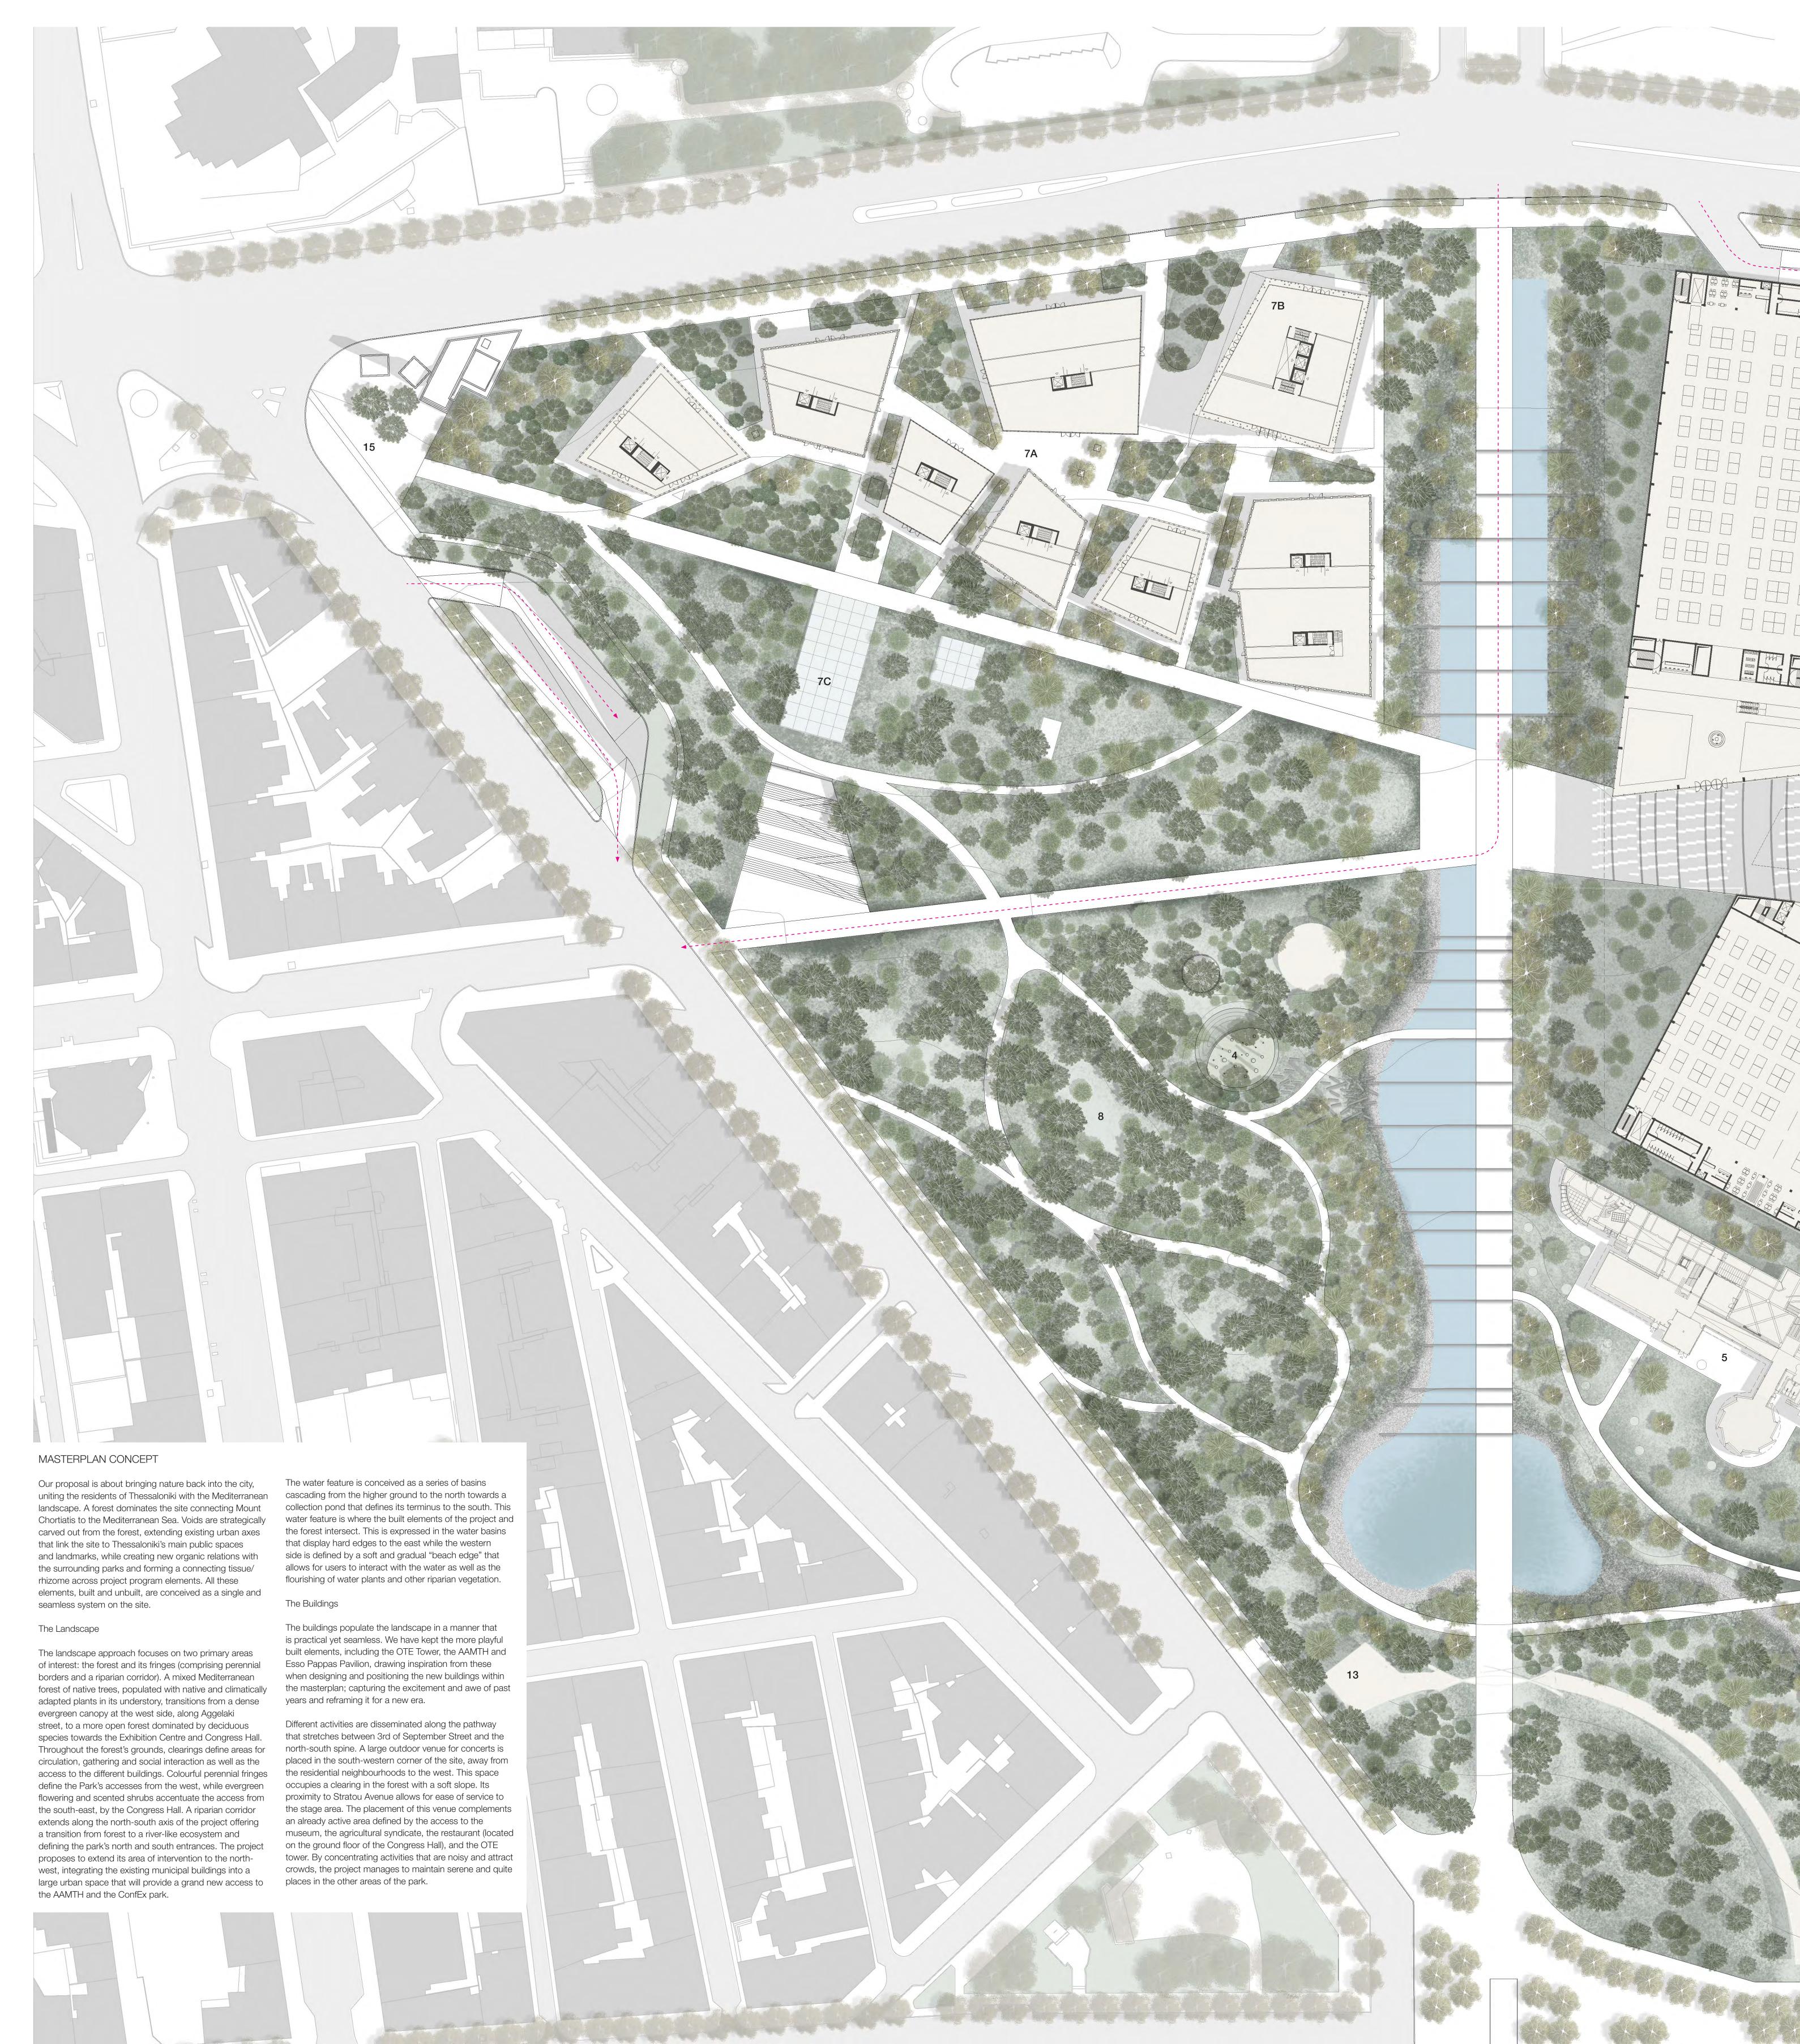

## PLAN PARK LEVEL - SCALE 1:500

The forest is the connecting tissue linking the surrounding mountains to the sea, the project to the city, and the different project components within the site. It is a forest mesh that is multifunctional, providing and the different project components within the site. It is a forest mesh that is multifunctional, providing and the different project components within the site. It is a forest mesh that is multifunctional, providing and the provision of habitats for animal and plant species. The forest contributes to the wellbeing of site. users, the city, and the region.

MAXIMISING GREEN SPACE

STITCHING TOGETHER THE URBAN FABRIC

CLEAR AND INTUITIVE ARRIVALS The building's massing and positioning are designed to maximise visual connections to key landmarks, drawing visitors in from afar and establishing clear routes to each space upon arrival. Legible paths make navigation of the park intuitive, comfortable and efficient.

The transformation of the ConfEx Park will extend beyond its boundaries. We will create meaningful connections to the surrounding placing logistics and a portion of the public program below ground we liberate the ground plane for further landscaping opportunities.