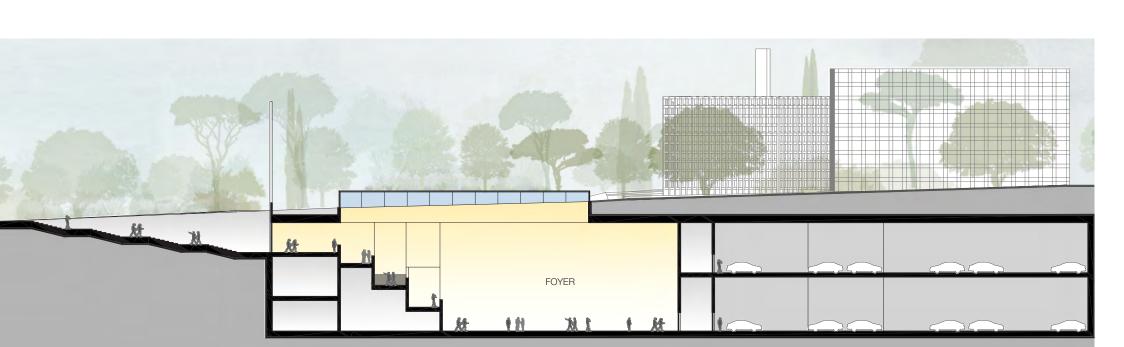

**SECTION THROUGH THE WATER FEATURE** SCALE 1:250

SECTION THROUGH THE CHILDRENS' PLAYGROUND SCALE 1:250

SECTION THROUGH THE EVENT SPACE SCALE 1:500

**MEZZANINE PLAN -** SCALE 1:500

STORAGE

. .

**BUSINESS CENTRE - VISUAL CORRIDOR TO THE FOREST** 