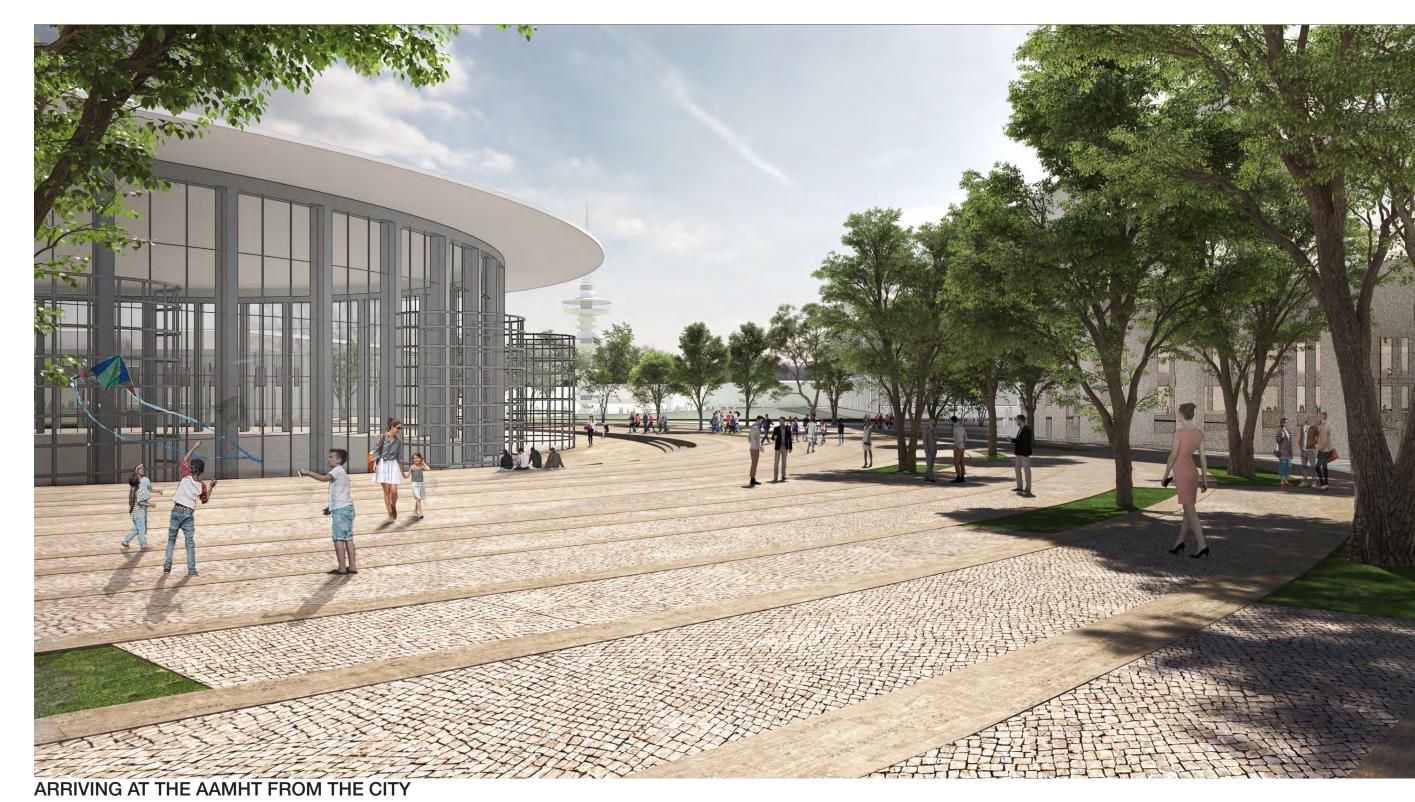

MAXIMISING GREEN SPACE

STITCHING TOGETHER THE URBAN FABRIC

CLEAR AND INTUITIVE ARRIVALS The building's massing and positioning are designed to maximise visual connections to key landmarks, drawing visitors in from afar and establishing clear routes to each space upon arrival. Legible paths make navigation of the park intuitive, comfortable and efficient.

The Park is not only a space for commerce, but a destination in itself; nature trails throughout deepen the connection between city and nature; drawing flora and fauna down from the mountains, and connecting the Park and sea with the Byzantine Walls.