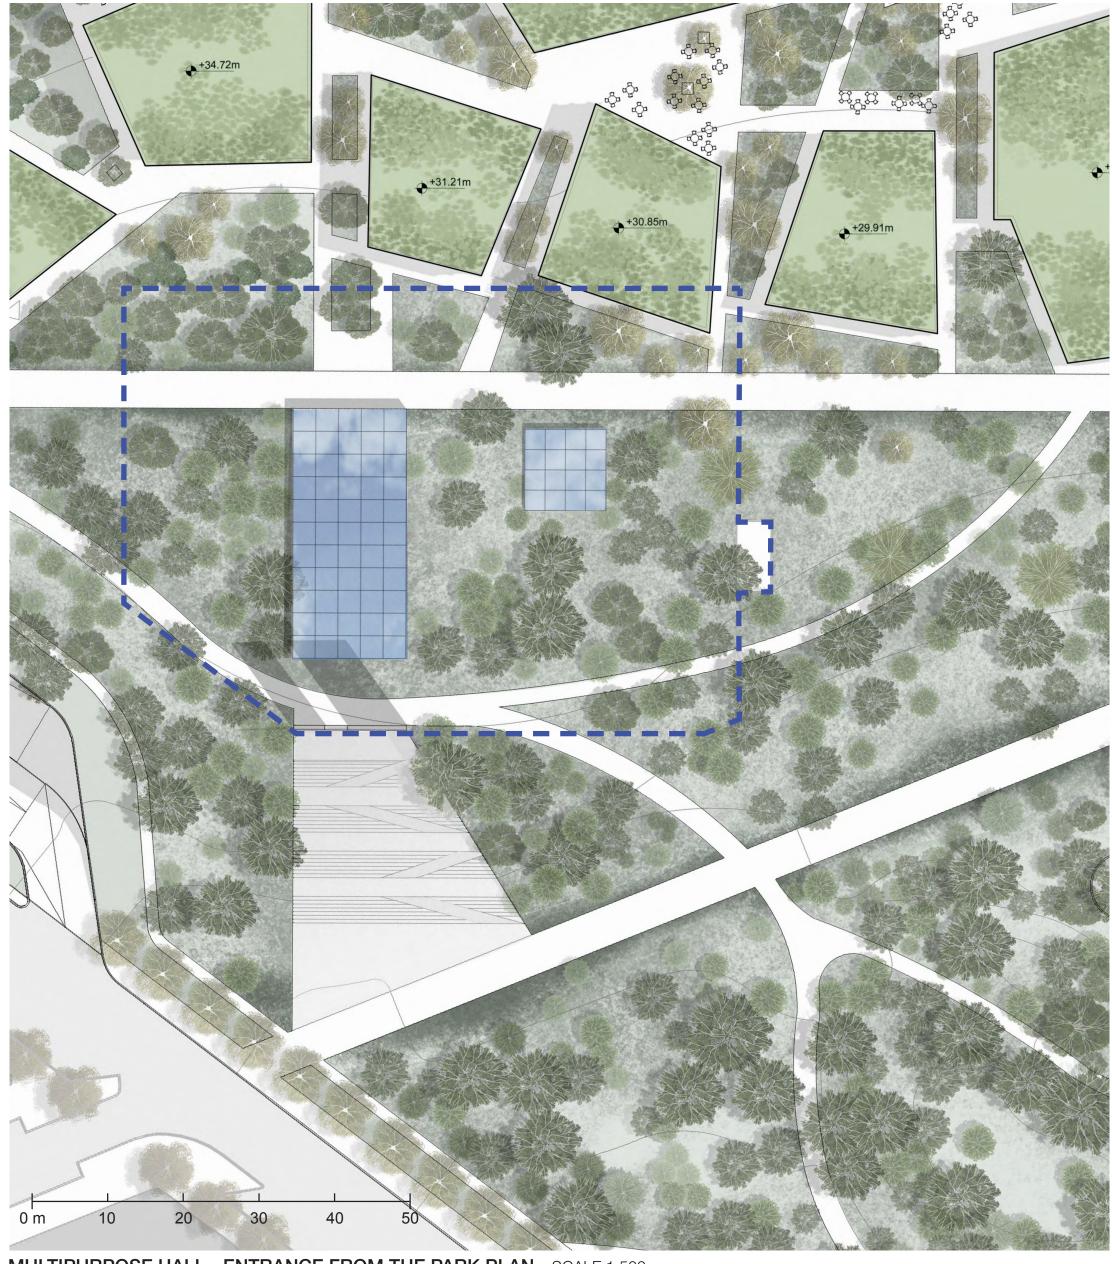

## PLAN PARK LEVEL - SCALE 1:500

The forest is the connecting tissue linking the surrounding mountains to the sea, the project to the city, and the different project components within the site. It is a forest mesh that is multifunctional, providing and the different project components within the site. It is a forest mesh that is multifunctional, providing and the different project components within the site. It is a forest mesh that is multifunctional, providing and the provision of habitats for animal and plant species. The forest contributes to the wellbeing of site. users, the city, and the region.