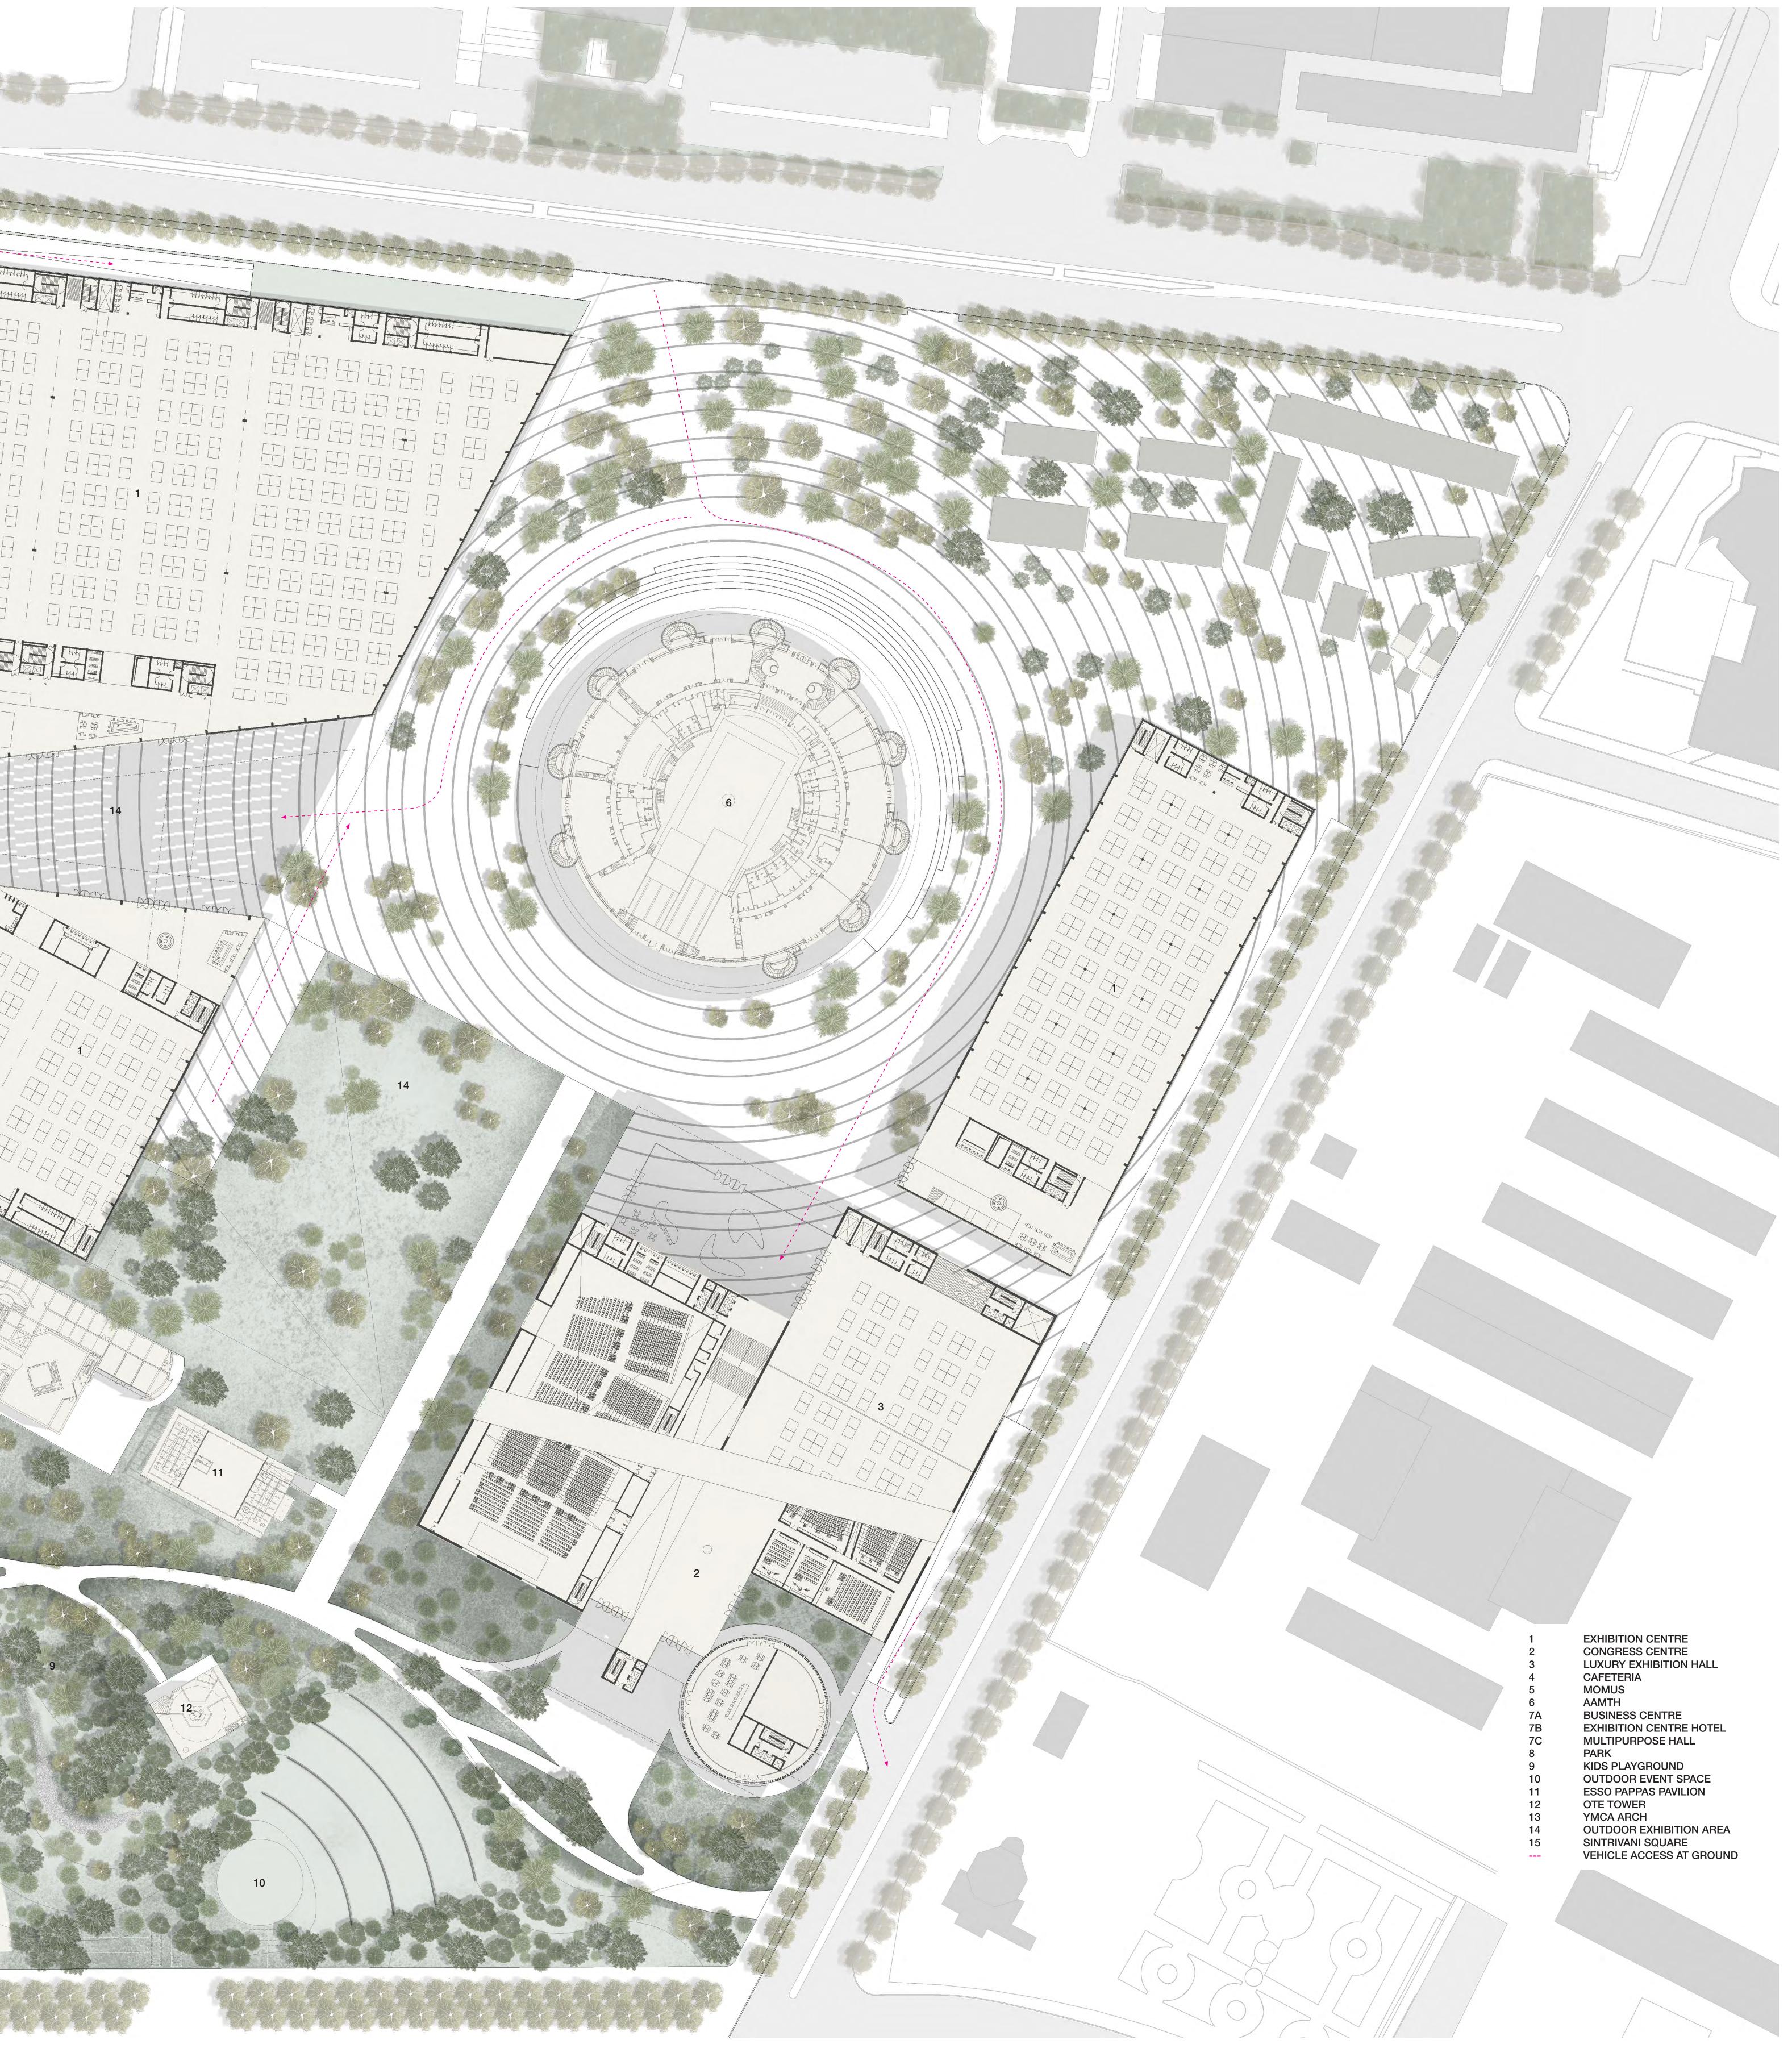

## PLAN PARK LEVEL - SCALE 1:500

The forest is the connecting tissue linking the surrounding mountains to the sea, the project to the city, and the different project components within the site. It is a forest mesh that is multifunctional, providing and the different project components within the site. It is a forest mesh that is multifunctional, providing and the different project components within the site. It is a forest mesh that is multifunctional, providing and the provision of habitats for animal and plant species. The forest contributes to the wellbeing of site. users, the city, and the region.

MAXIMISING GREEN SPACE

STITCHING TOGETHER THE URBAN FABRIC

CLEAR AND INTUITIVE ARRIVALS The building's massing and positioning are designed to maximise visual connections to key landmarks, drawing visitors in from afar and establishing clear routes to each space upon arrival. Legible paths make navigation of the park intuitive, comfortable and efficient.

The transformation of the ConfEx Park will extend beyond its boundaries. We will create meaningful connections to the surrounding placing logistics and a portion of the public program below ground we liberate the ground plane for further landscaping opportunities.