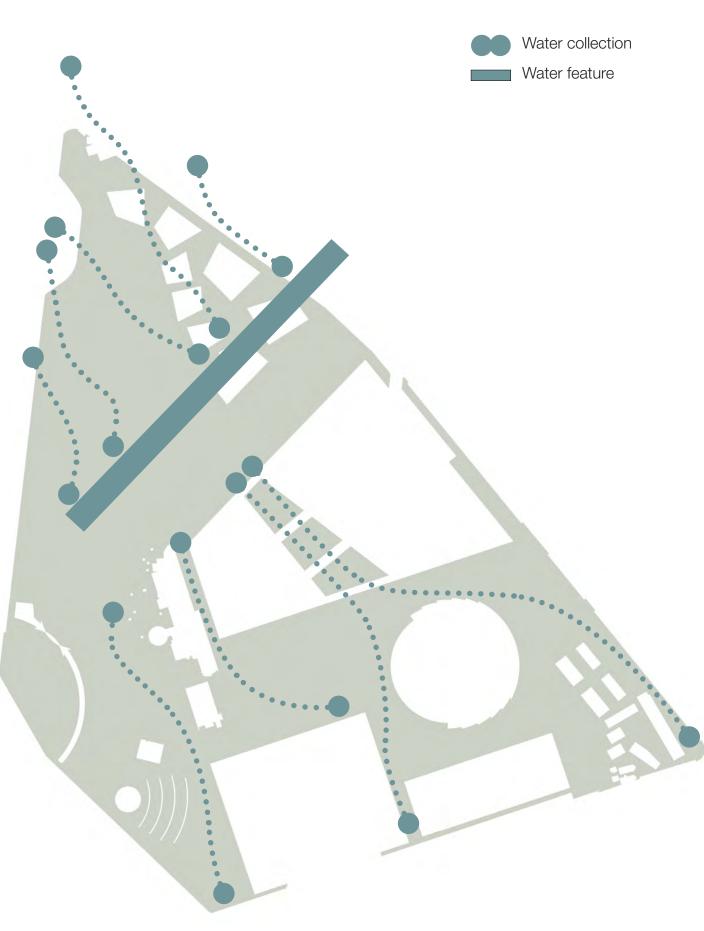

## PLAN PARK LEVEL - SCALE 1:500

The forest is the connecting tissue linking the surrounding mountains to the sea, the project to the city, and the different project components within the site. It is a forest mesh that is multifunctional, providing and the different project components within the site. It is a forest mesh that is multifunctional, providing and the different project components within the site. It is a forest mesh that is multifunctional, providing and the provision of habitats for animal and plant species. The forest contributes to the wellbeing of site. users, the city, and the region.