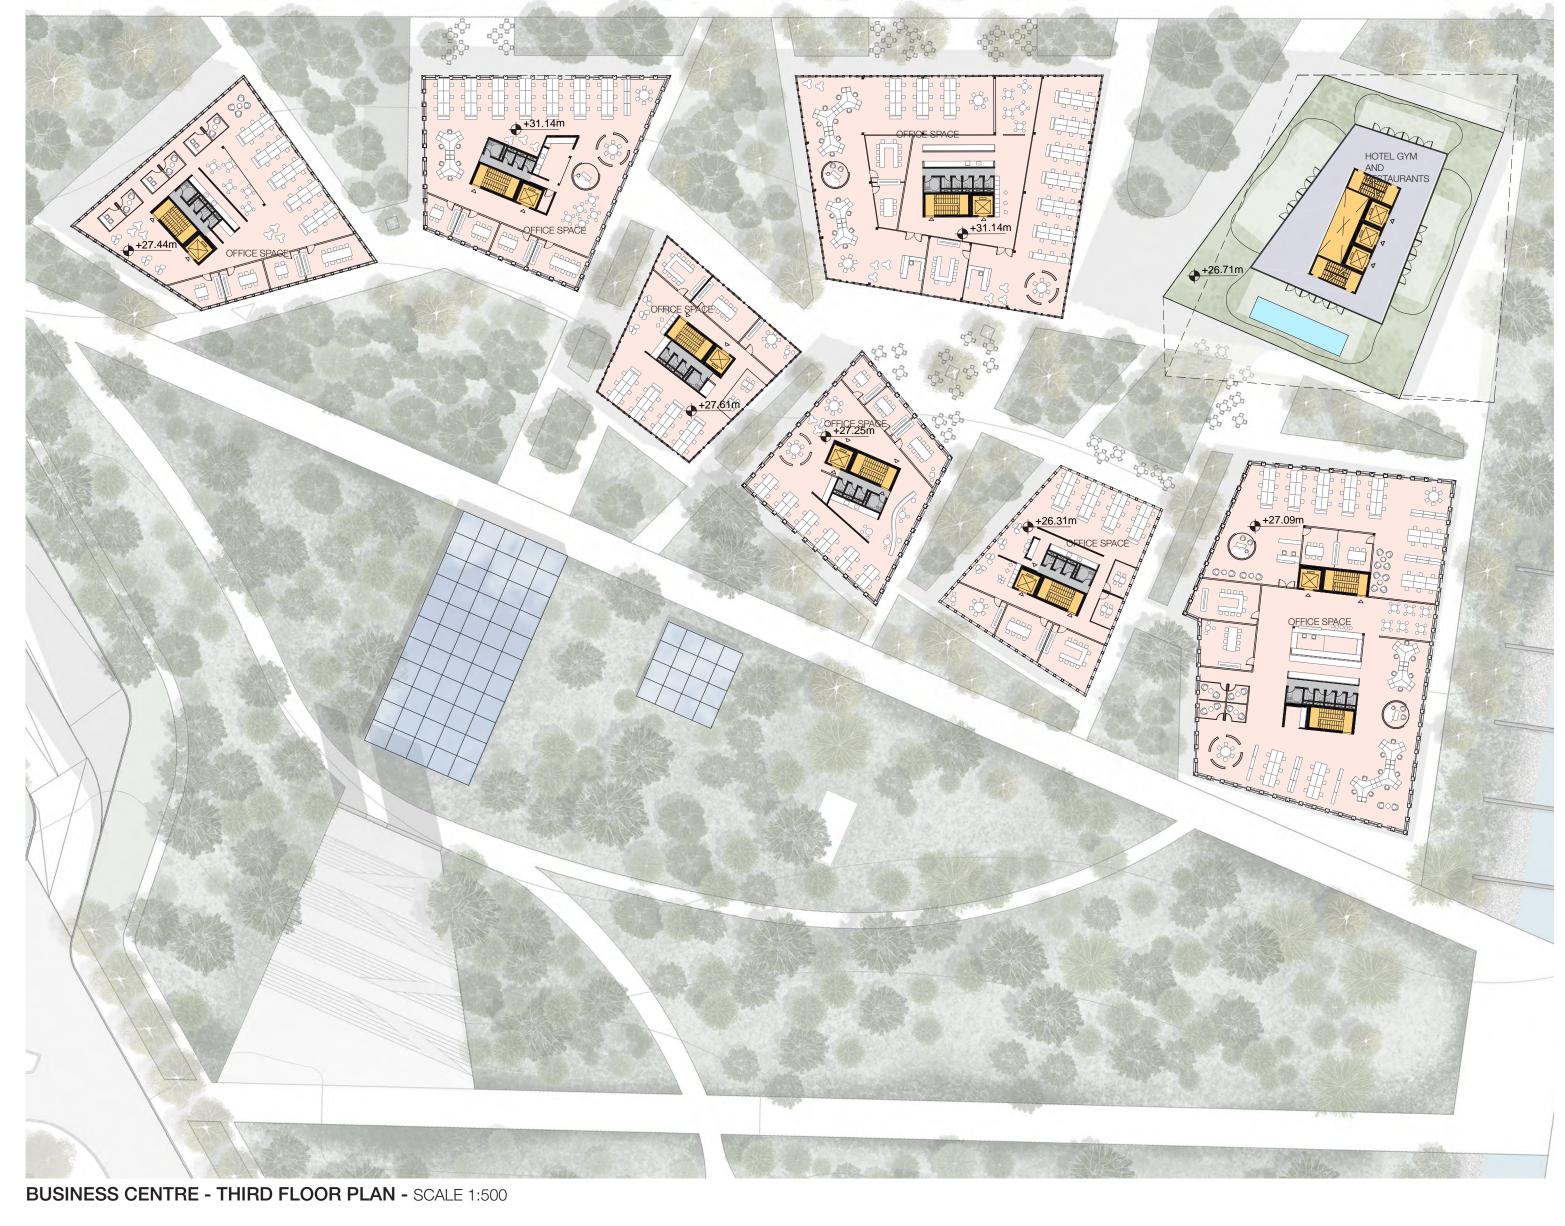

BUSINESS CENTRE - INTIMATE INBETWEEN SPACES

BUSINESS CENTRE - BRINGING THE FOREST TO EGNATIA STREET

BUSINESS CENTRE - BASEMENT 2 PARKING PLAN - SCALE 1:1000

MULTIPURPOSE HALL - VIEW TOWARDS THE FOYER

MULTIPURPOSE HALL - FOYER VIEW TOWARDS THE ENTRANCE FROM THE PARK