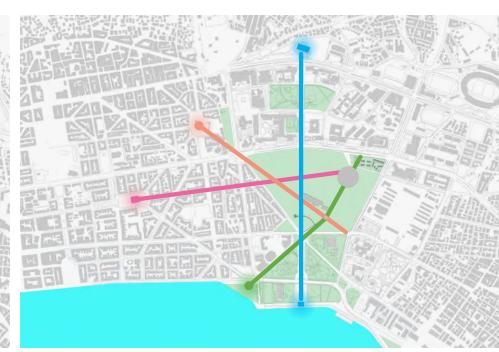

A NEW FOREST FOR THESSALONIKI

LINKING CITY AND SEA We must bring nature closer to our cities. We are creating an urban forest, a new park for Thessaloniki, where people can meet, gather and play. This new green link between mountains, city and sea will bring character, clean air and clarity to a place that today is mineral.

In the celebration of Thessaloniki's long history as a centre of trade, we are reinstating a historical visual axis between city, sea and mountains. buildings, we have reduced the footprint of the built elements. By boundaries. We will create meaningful connections to the surrounding visual corridors and mimics the water's journey from spring to shore.