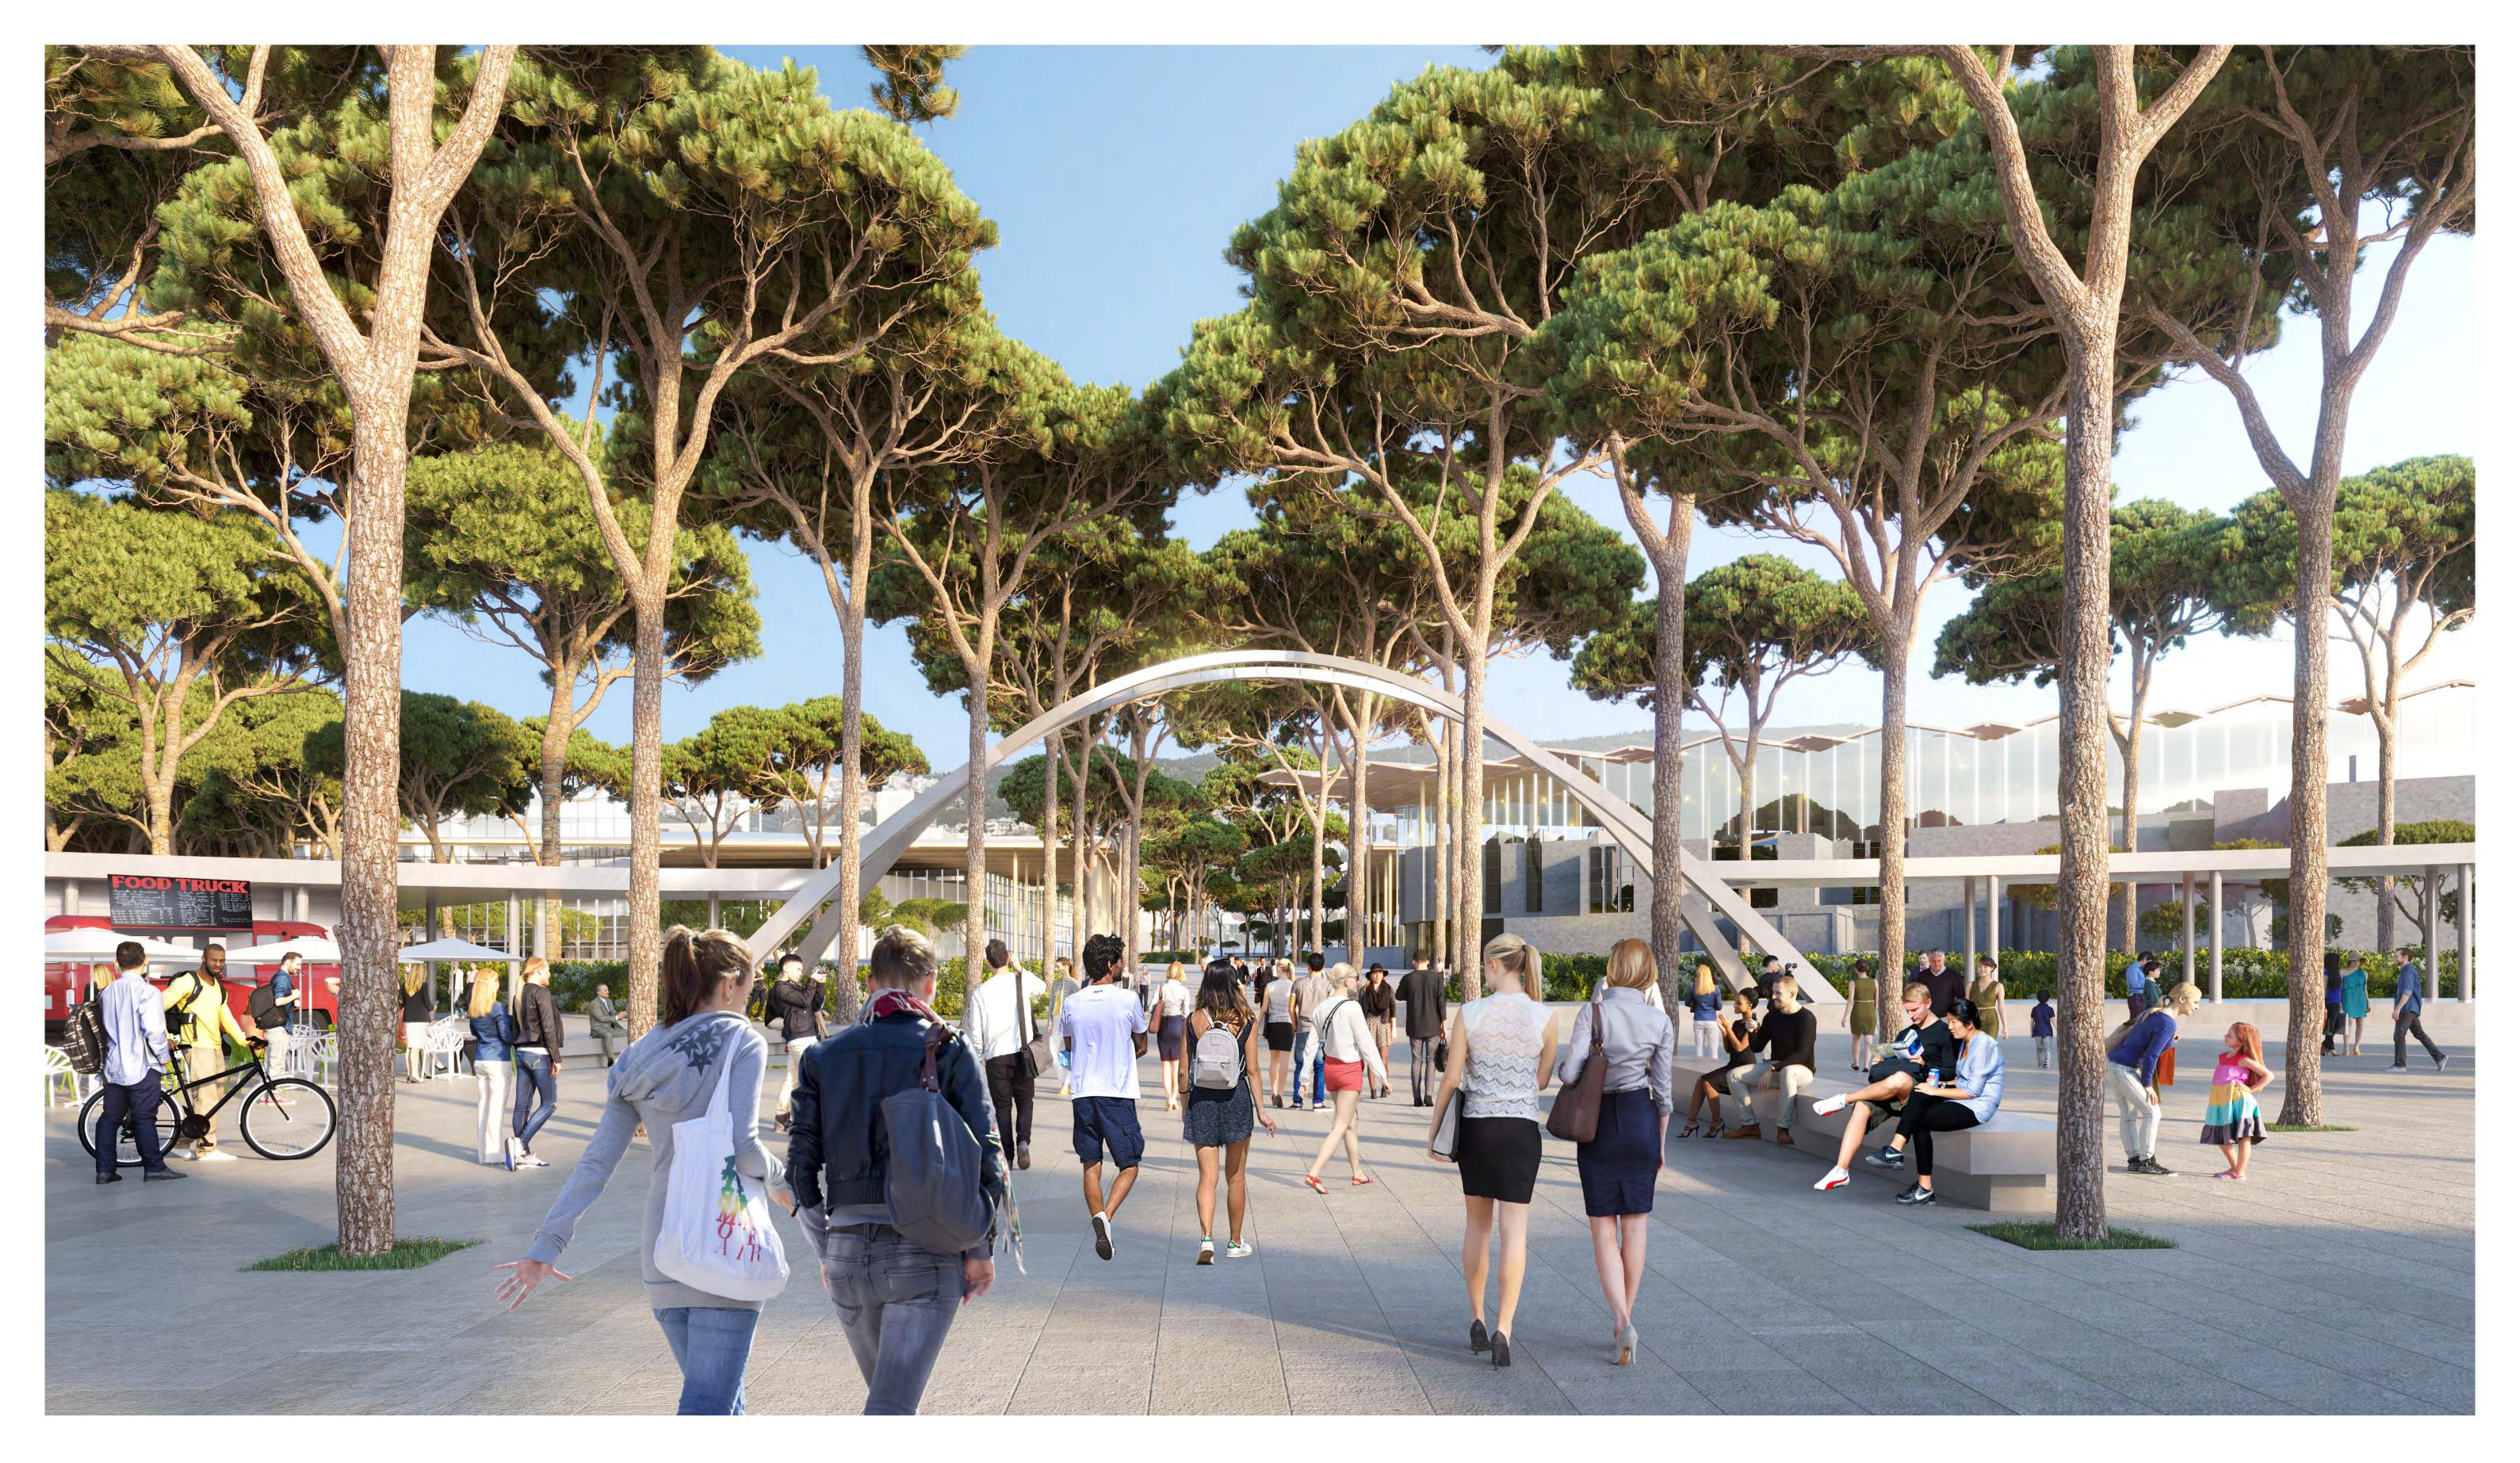

## LANDSCAPE

#### The ring-like organization around the Stadium and the location of the Congress Center between exhibit halls allow for multiple event setup scenarios.

The security access between buildings is via the upstairs walkways, thus freeing access and circulation on the entire ground floor.