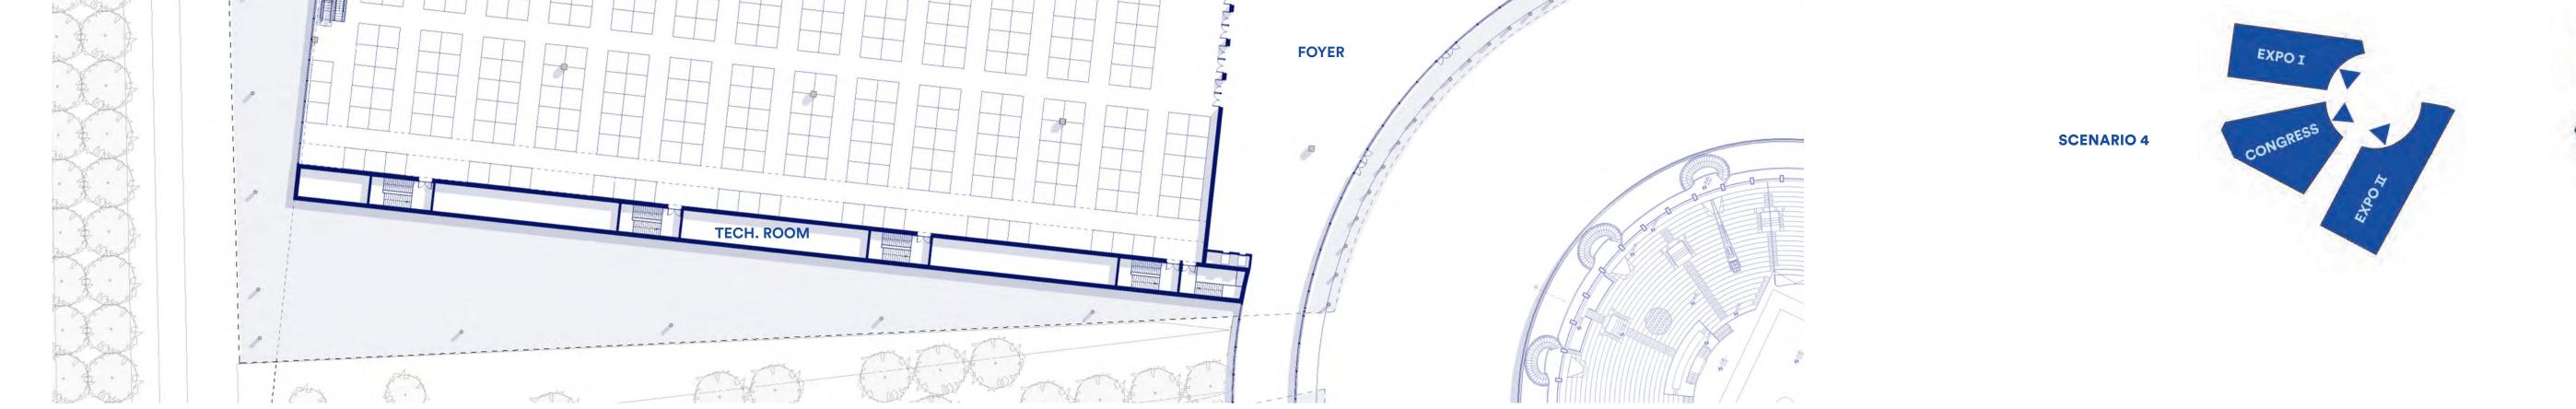

#### The ring-like organization around the Stadium and the location of the Congress Center between exhibit halls allow for multiple event setup scenarios.

The security access between buildings is via the upstairs walkways, thus freeing access and circulation on the entire ground floor.

**GROUND FLOOR** 

**FIRST FLOOR** 

HALL I GROUND FLOOR 1/500

**SCENARIO 1** 