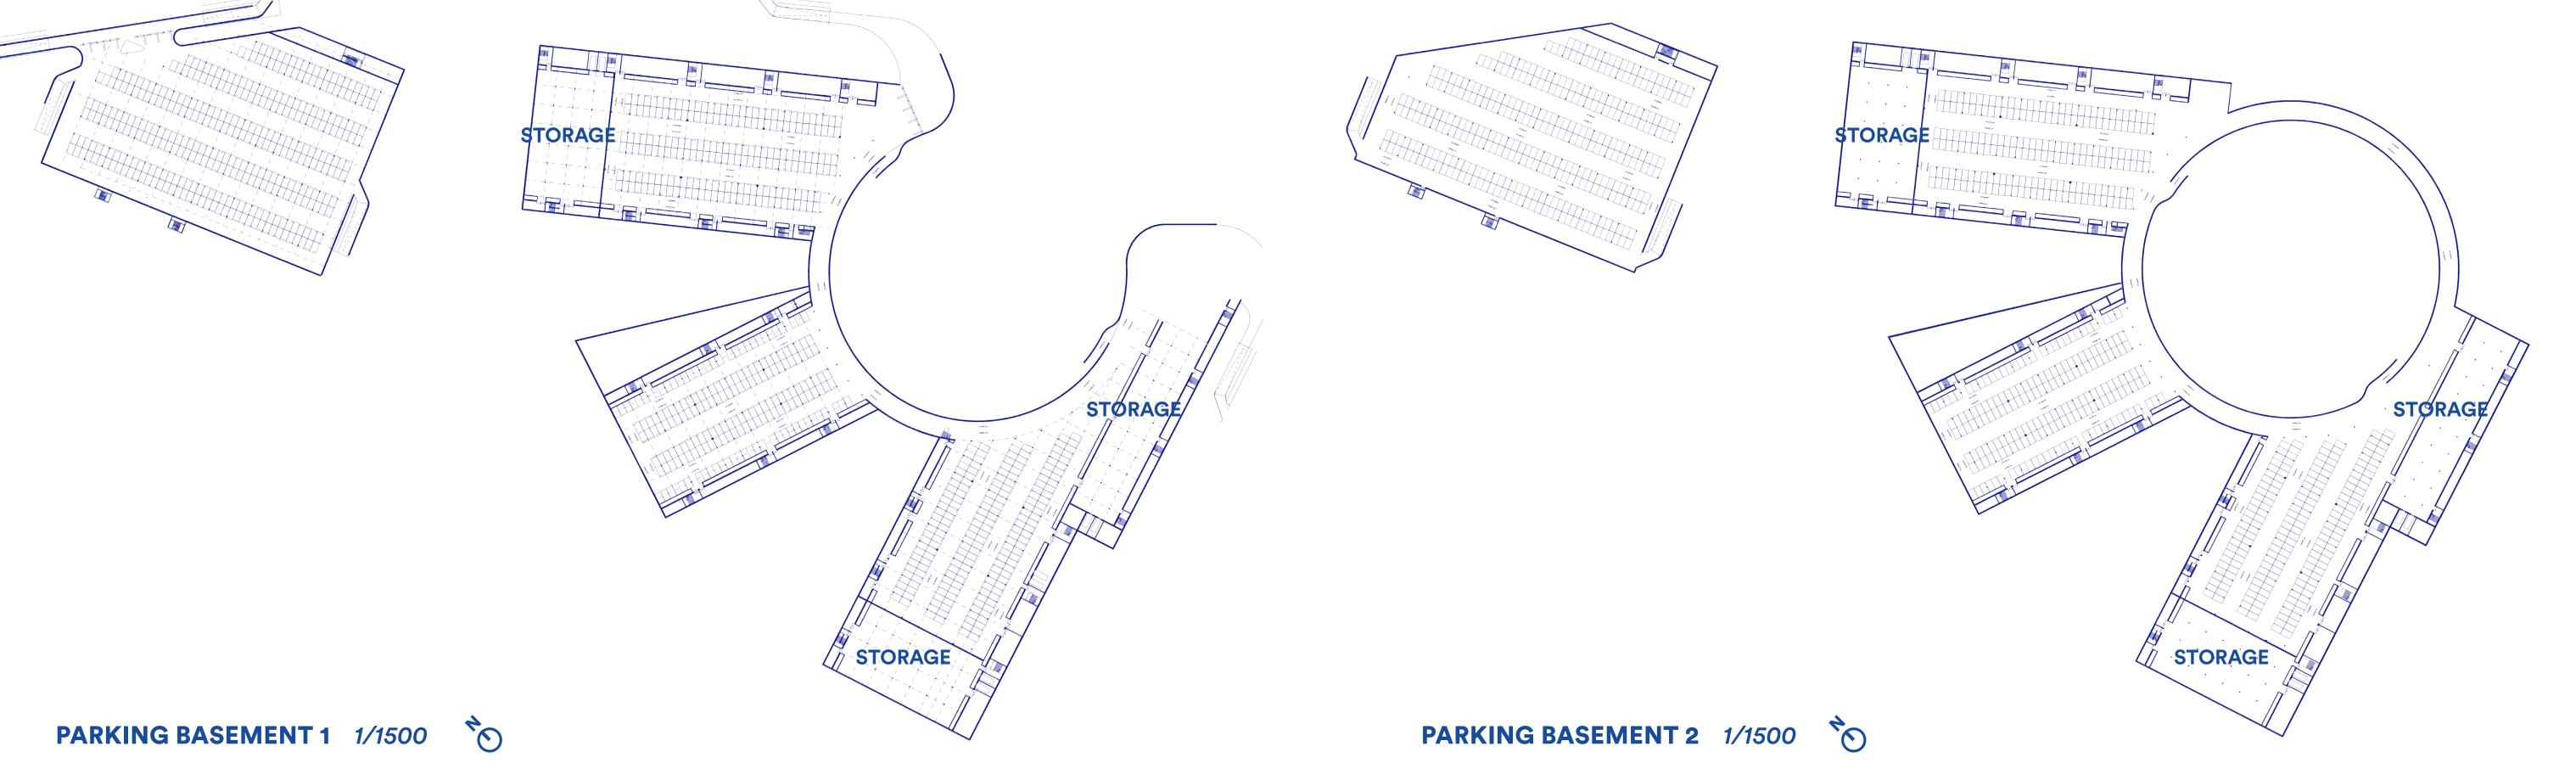

NGITUDINAL SECTION 1/500



# EXHIBITION CENTER HALL II













#### HALL II CROSS SECTION (A) 1/500

party 6. 2 pt.

### HALL II FIRST FLOOR 1/250



#### HALL II LONGITUDINAL SECTION (B) 1/500



# **CONGRESS CENTRE**





CONGRESS CENTER GROUND FLOOR 1/500

CONGRESS CENTER FIRST FLOOR 1/500



#### **CONGRESS CENTER** CROSS SECTION 1/250





## **CONGRESS CENTER**











#### **WOODEN STRUCTURE**

STRUCTURE



SYNTHESIS

SYNTHESIS

STRUCTURAL DETAILS



**CONGRESS CENTER** LONGITUDINAL SECTION 1/250





# BUSINESS CENTER





BUSINESS CENTER GROUND FLOOR 1/500

### BUSINESS CENTER FIRST FLOOR 1/500



**BUSINESS CENTER** CROSS SECTION 1/500





#### **BUSINESS CENTER** LONGITUDINAL SECTION 1/500





# BUSINESS CENTER



**BUSINESS CENTER** *ELEVATION 1/500*