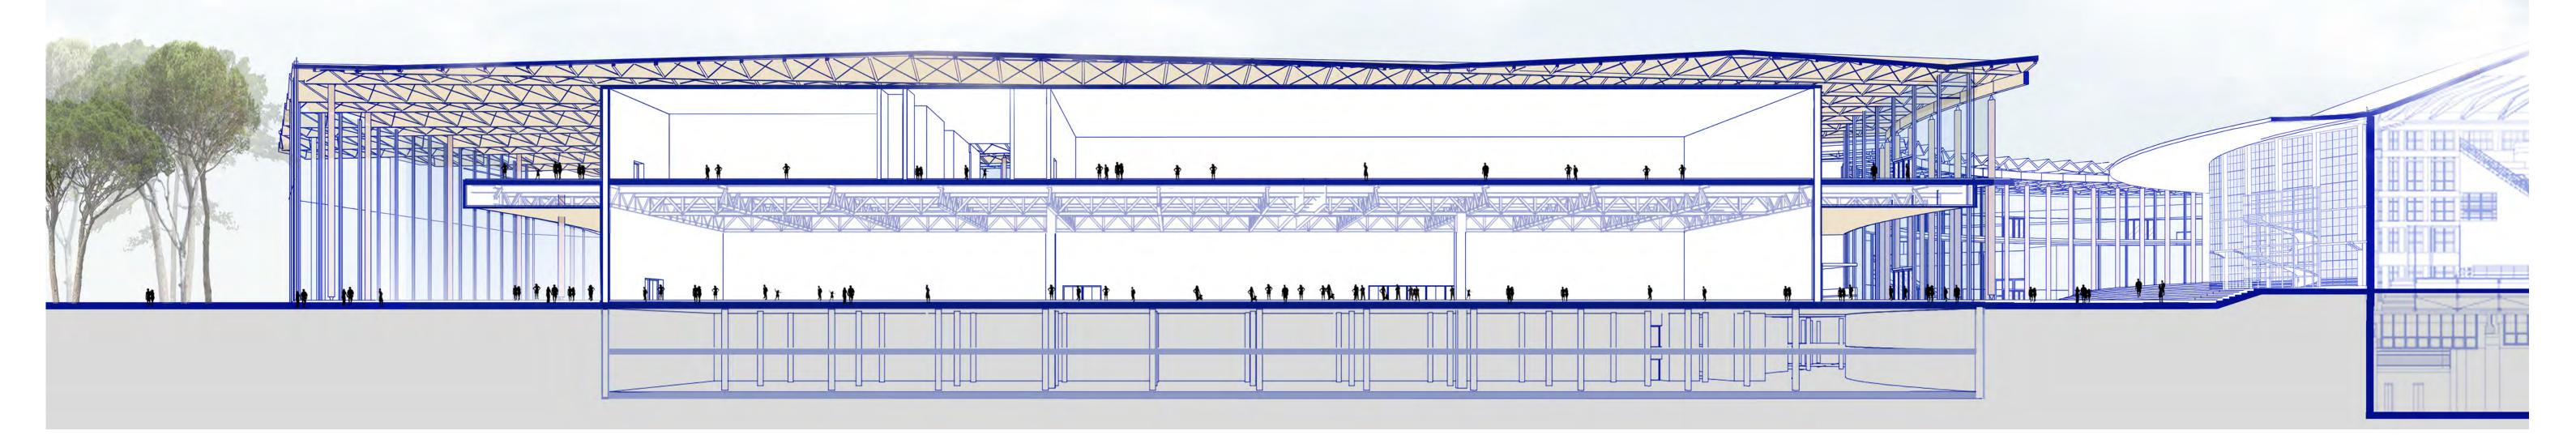

#### **CONGRESS CENTER** CROSS SECTION 1/250

#### **WOODEN STRUCTURE**

STRUCTURE

SYNTHESIS

SYNTHESIS

STRUCTURAL DETAILS

**CONGRESS CENTER** LONGITUDINAL SECTION 1/250