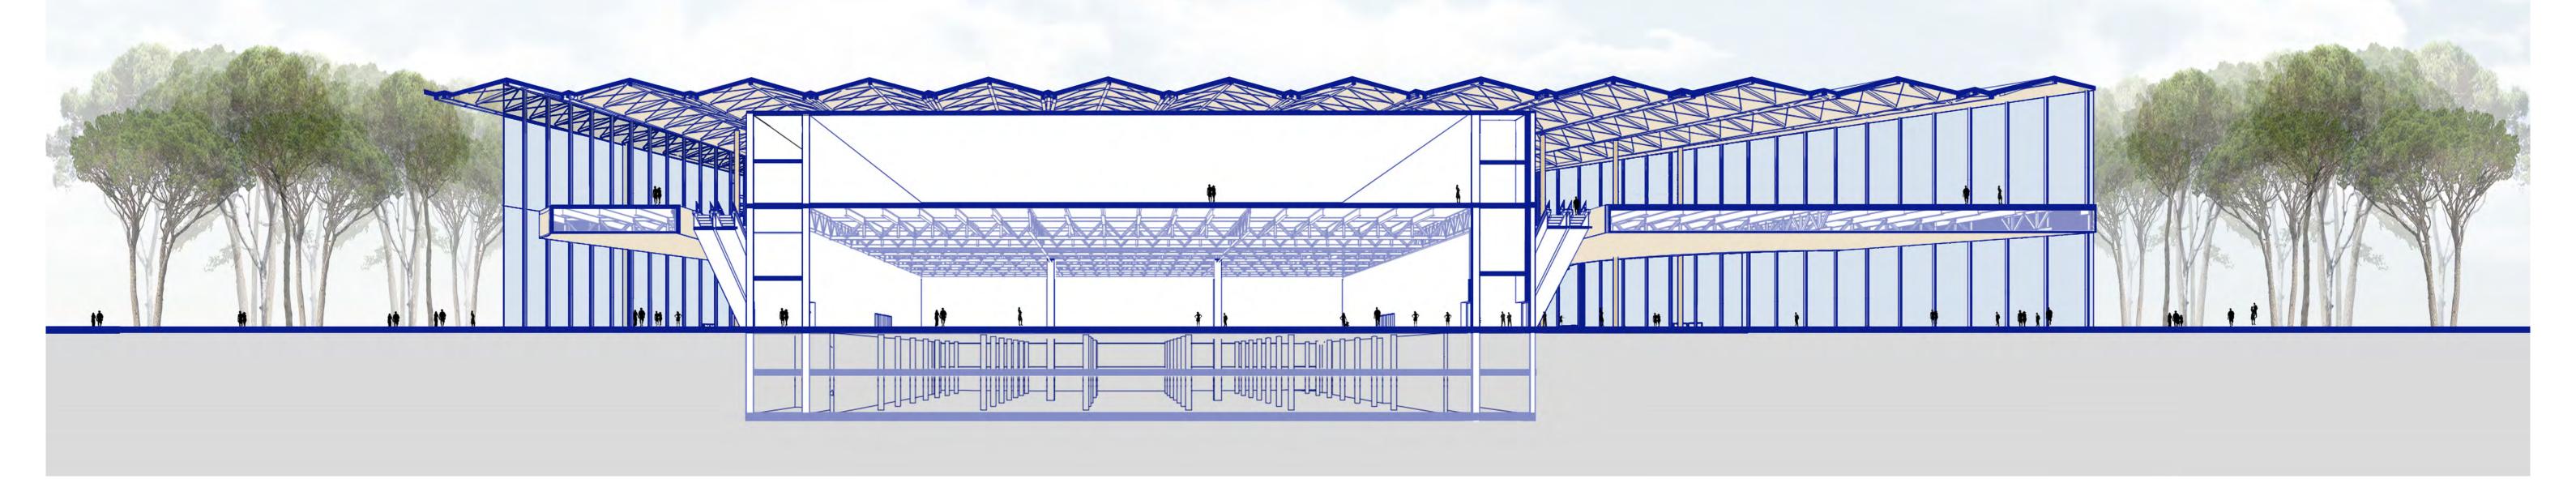

#### **CONGRESS CENTER** CROSS SECTION 1/250

#### **WOODEN STRUCTURE**

STRUCTURE

SYNTHESIS

SYNTHESIS

STRUCTURAL DETAILS

**CONGRESS CENTER** LONGITUDINAL SECTION 1/250