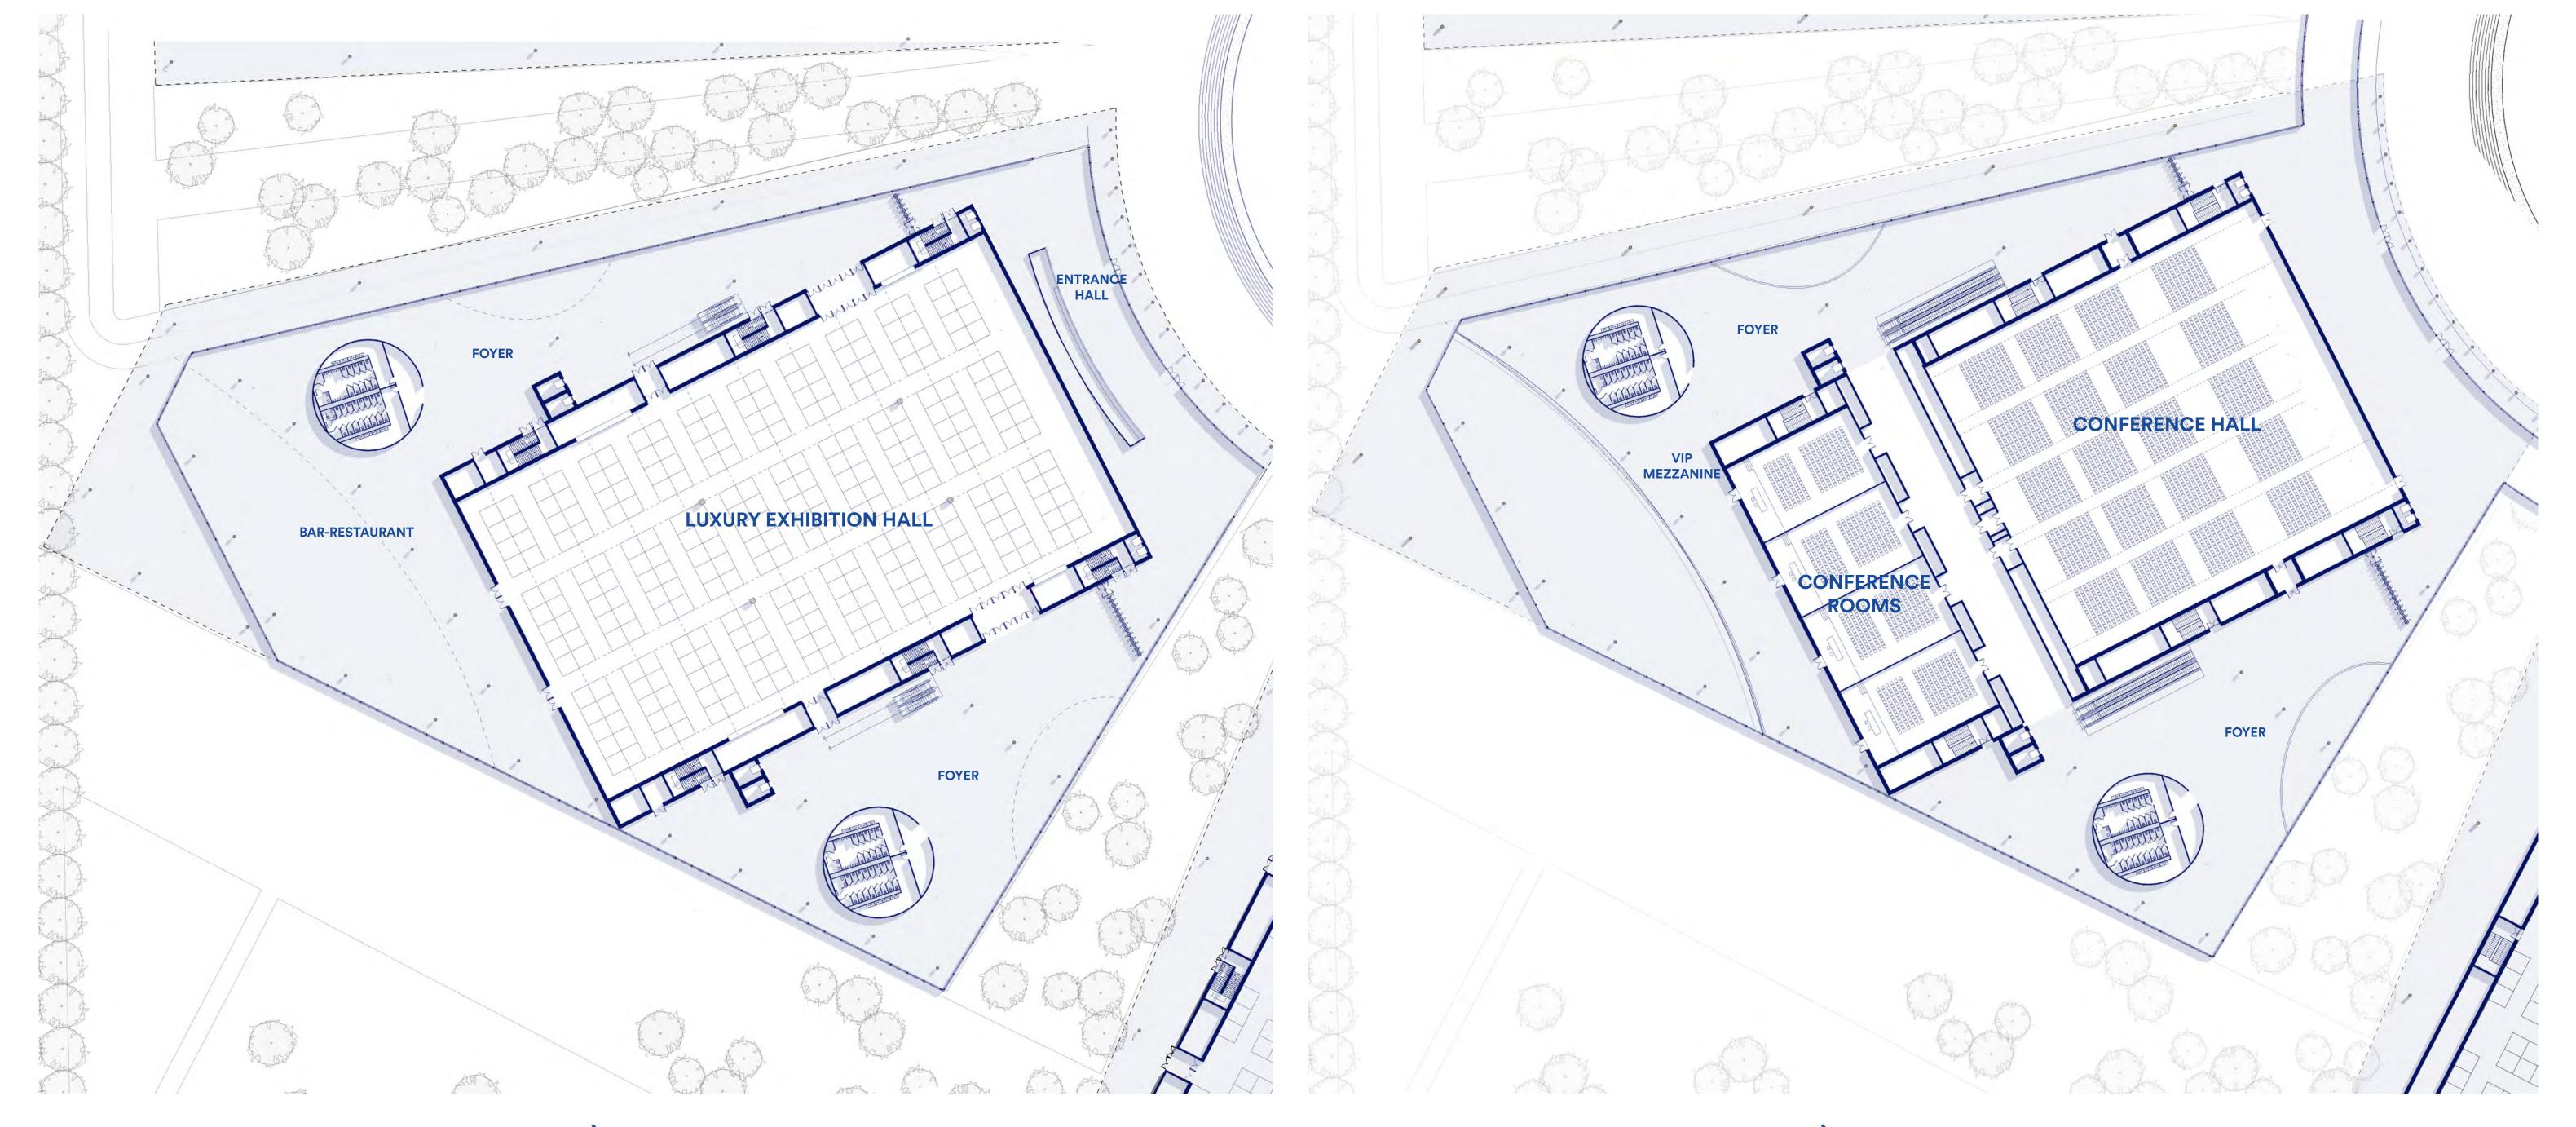

# **CONGRESS CENTRE**

CONGRESS CENTER GROUND FLOOR 1/500

CONGRESS CENTER FIRST FLOOR 1/500

#### **CONGRESS CENTER** CROSS SECTION 1/250