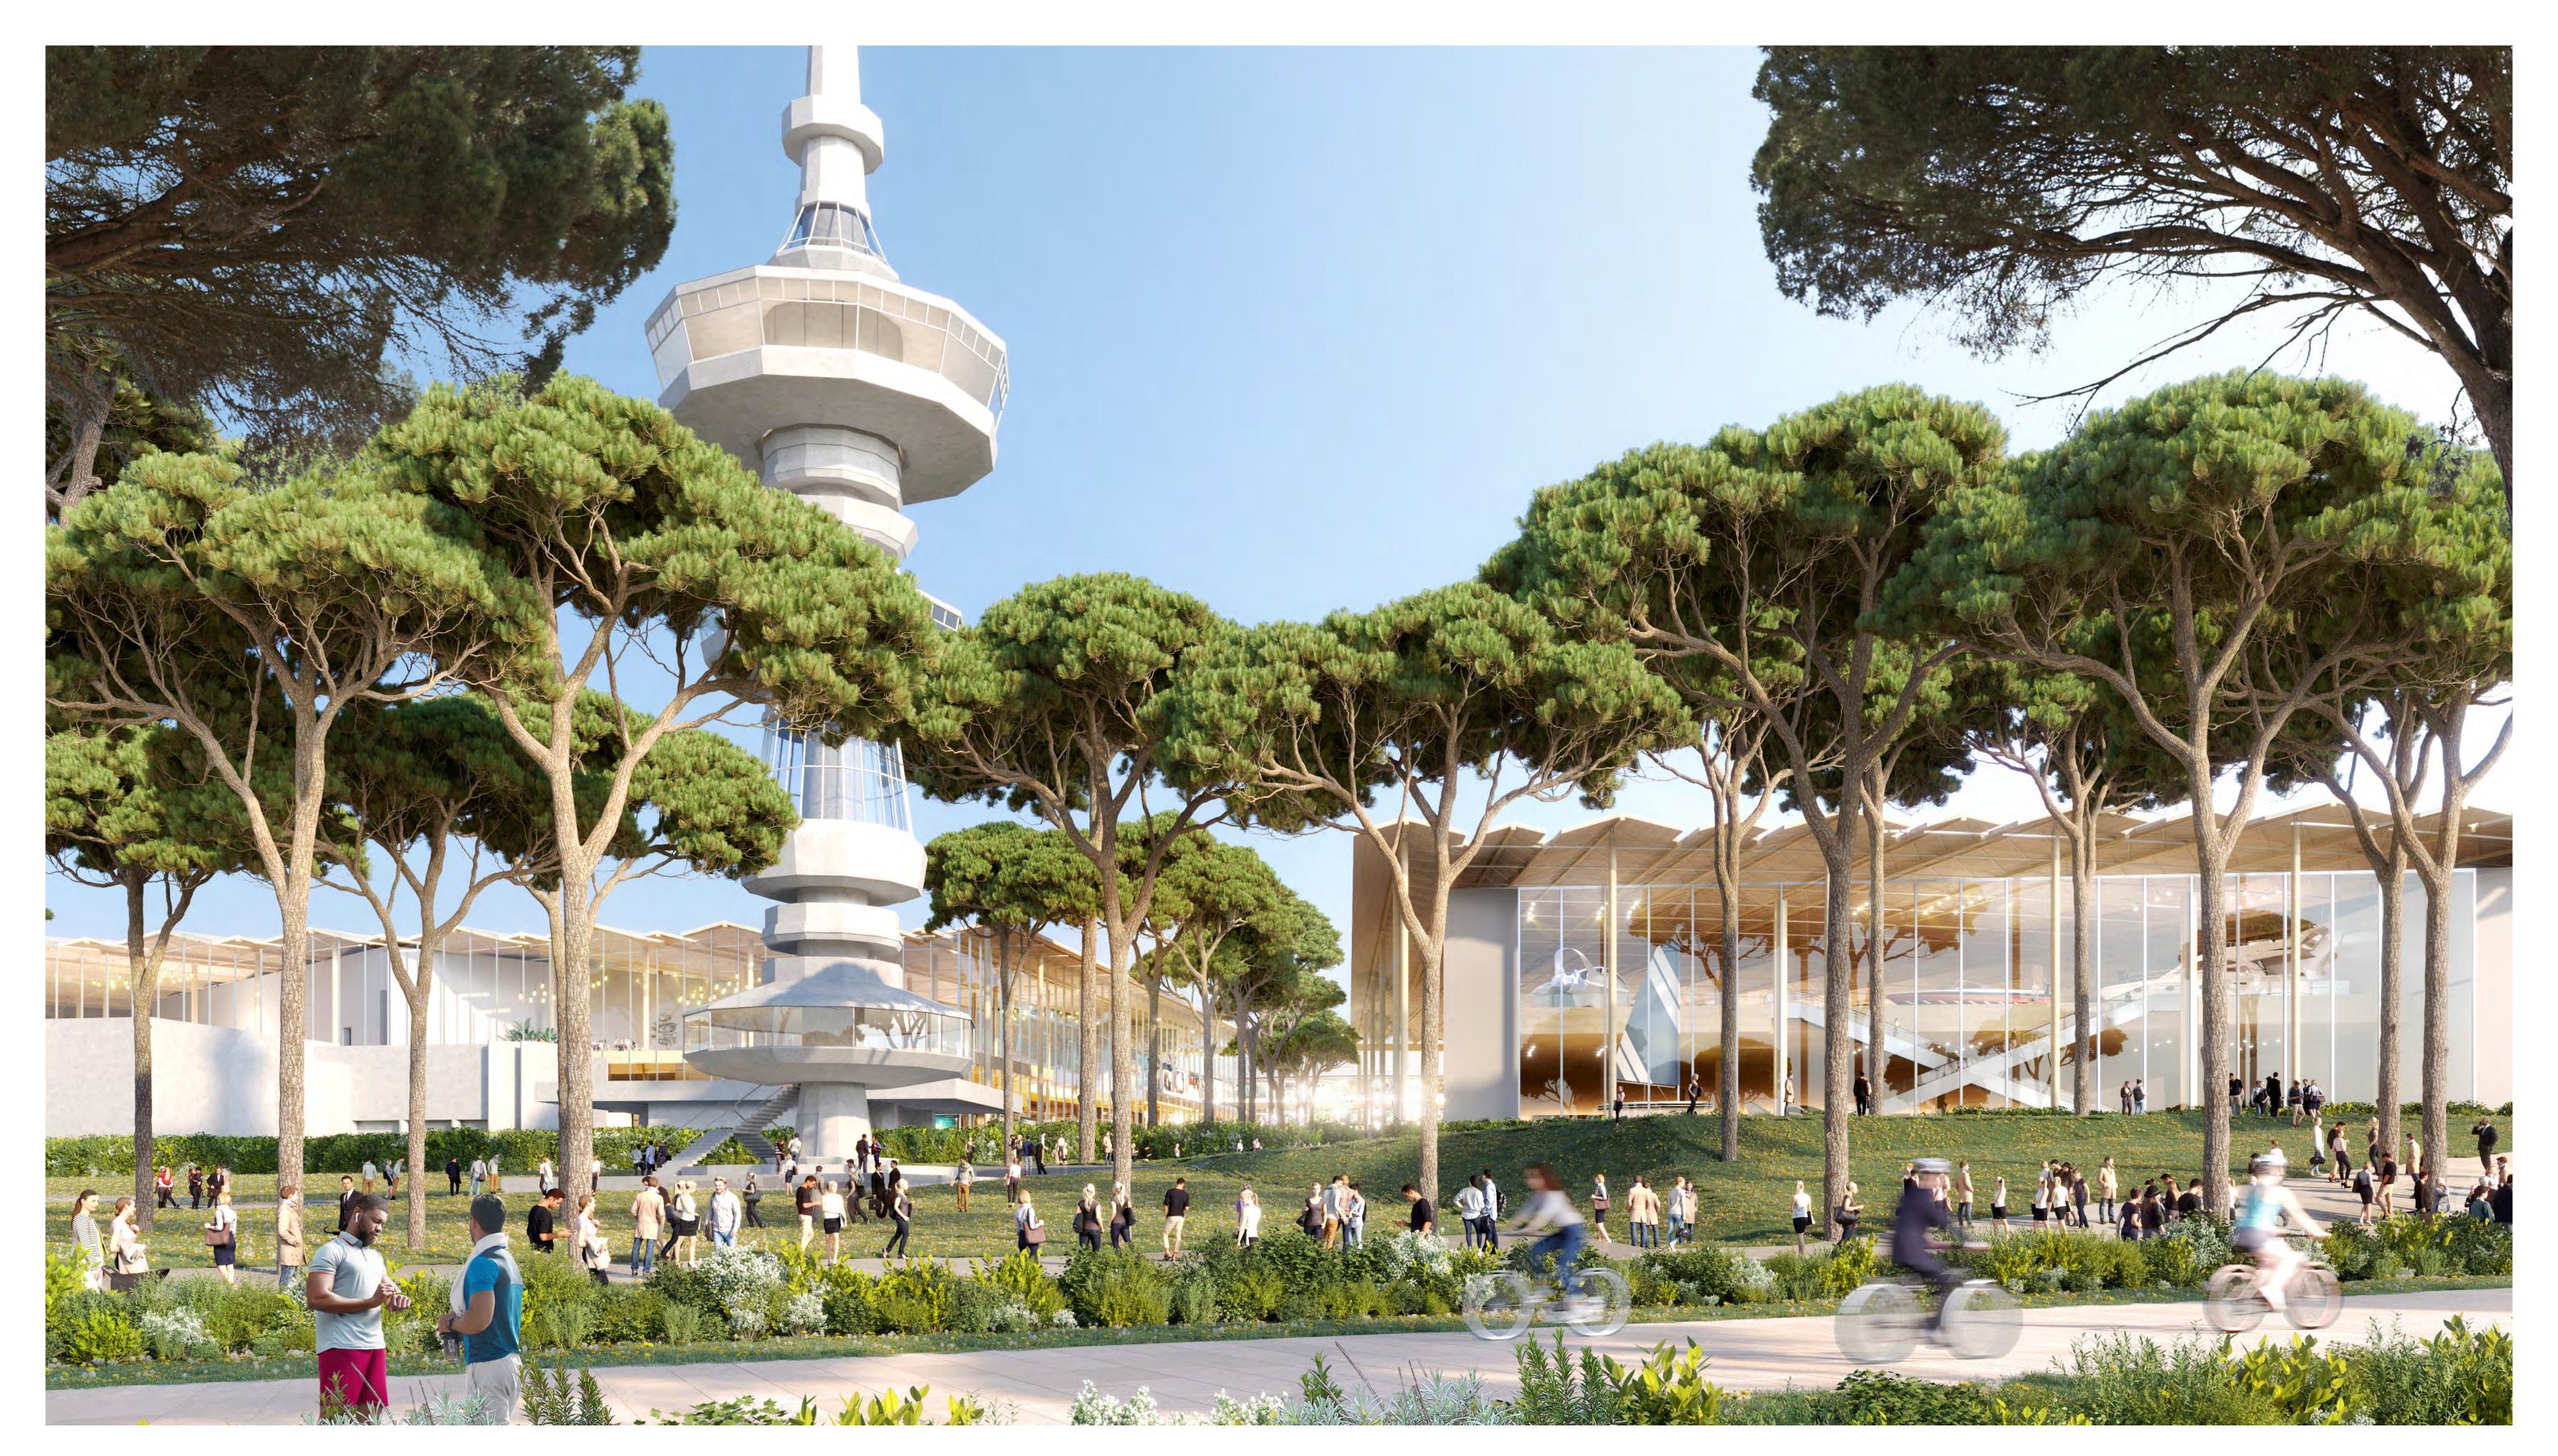

## CONCEPT





**ACCORDION PLEATED ROOF** 





MASTER PLAN GROUND FLOOR 1/500







## LANDSCAPE



### LANDSCAPE MASTER PLAN 1/1000

#### REFERENCES



PLANTING PALETTE







## **EXHIBITION CENTRE HALL I**



#### The ring-like organization around the Stadium and the location of the Congress Center between exhibit halls allow for multiple event setup scenarios.

The security access between buildings is via the upstairs walkways, thus freeing access and circulation on the entire ground floor.

**GROUND FLOOR** 

**FIRST FLOOR** 





HALL I GROUND FLOOR 1/500



**SCENARIO 1** 











### HALL I FIRST FLOOR 1/500



HALL I LONGITUDINAL SECTION 1/500



# EXHIBITION CENTER HALL II













#### HALL II CROSS SECTION (A) 1/500

party 6. 2 pt.

### HALL II FIRST FLOOR 1/250



#### HALL II LONGITUDINAL SECTION (B) 1/500



# **CONGRESS CENTRE**





CONGRESS CENTER GROUND FLOOR 1/500

CONGRESS CENTER FIRST FLOOR 1/500



#### **CONGRESS CENTER** CROSS SECTION 1/250





## **CONGRESS CENTER**











#### **WOODEN STRUCTURE**

STRUCTURE



SYNTHESIS

SYNTHESIS

STRUCTURAL DETAILS



**CONGRESS CENTER** LONGITUDINAL SECTION 1/250





# BUSINESS CENTER





BUSINESS CENTER GROUND FLOOR 1/500

### BUSINESS CENTER FIRST FLOOR 1/500



**BUSINESS CENTER** CROSS SECTION 1/500





#### **BUSINESS CENTER** LONGITUDINAL SECTION 1/500





# BUSINESS CENTER



**BUSINESS CENTER** *ELEVATION 1/500*