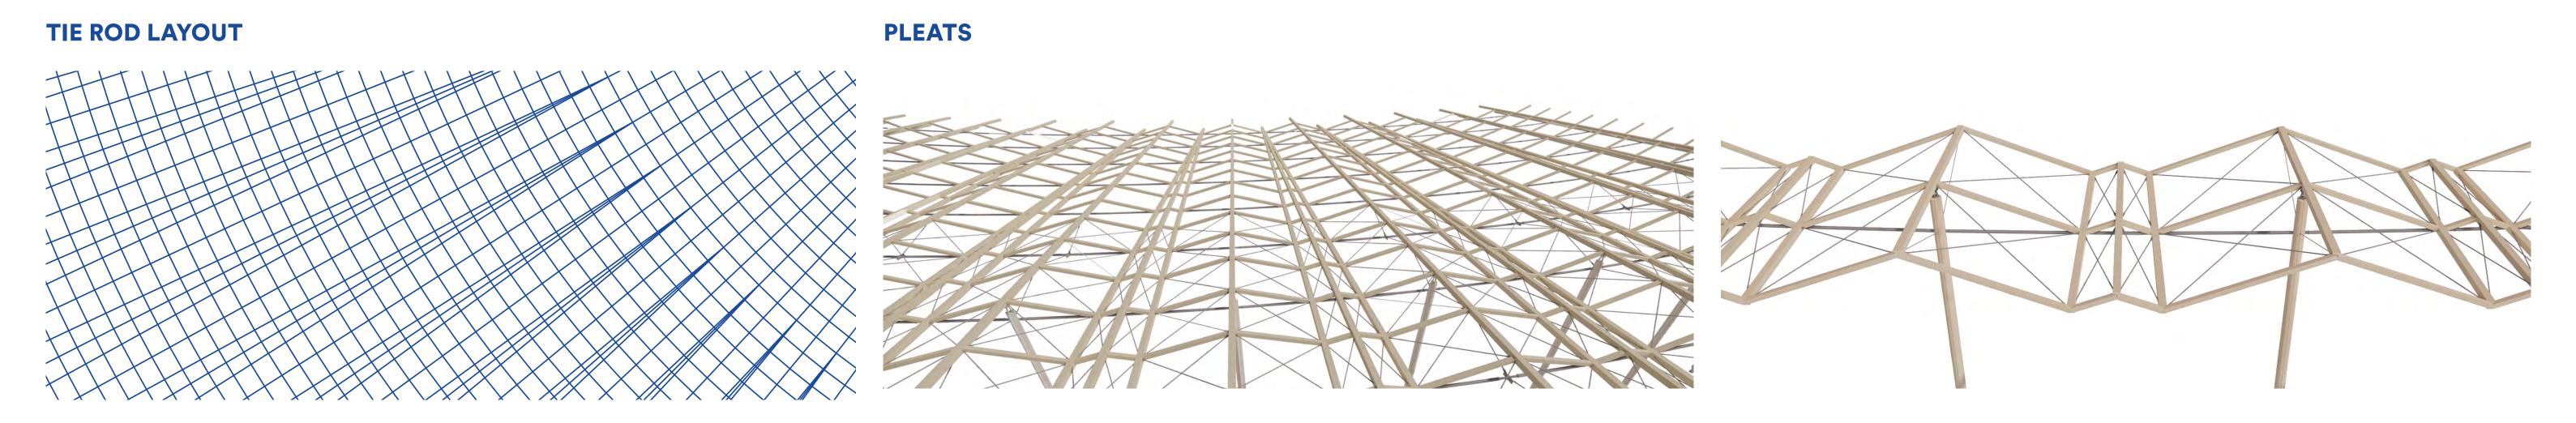

#### **WOODEN STRUCTURE**

STRUCTURE

SYNTHESIS

SYNTHESIS

STRUCTURAL DETAILS

**CONGRESS CENTER** LONGITUDINAL SECTION 1/250