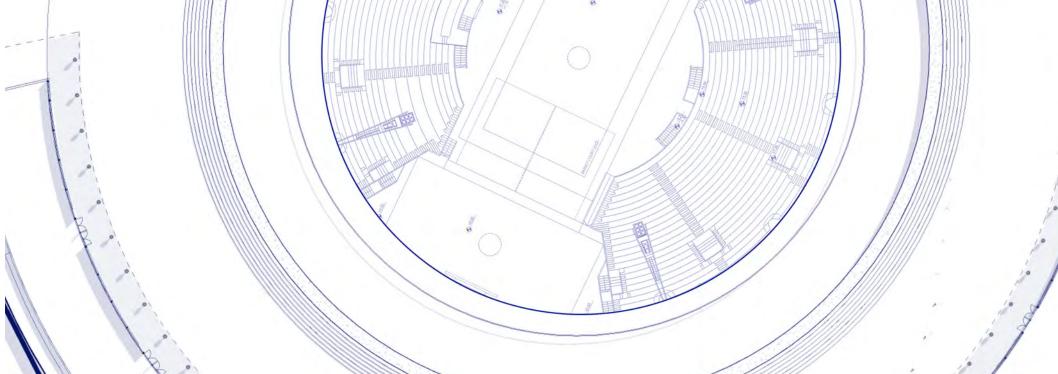

## CONCEPT





**ACCORDION PLEATED ROOF** 





MASTER PLAN GROUND FLOOR 1/500







## LANDSCAPE



### LANDSCAPE MASTER PLAN 1/1000

#### REFERENCES



PLANTING PALETTE







## **EXHIBITION CENTRE HALL I**



#### The ring-like organization around the Stadium and the location of the Congress Center between exhibit halls allow for multiple event setup scenarios.

The security access between buildings is via the upstairs walkways, thus freeing access and circulation on the entire ground floor.

**GROUND FLOOR** 

**FIRST FLOOR** 





HALL I GROUND FLOOR 1/500



**SCENARIO 1** 











### HALL I FIRST FLOOR 1/500



HALL I LONGITUDINAL SECTION 1/500



# EXHIBITION CENTER HALL II













#### HALL II CROSS SECTION (A) 1/500

party 6. 2 pt.

### HALL II FIRST FLOOR 1/250



#### HALL II LONGITUDINAL SECTION (B) 1/500



# **CONGRESS CENTRE**





CONGRESS CENTER GROUND FLOOR 1/500

CONGRESS CENTER FIRST FLOOR 1/500



#### **CONGRESS CENTER** CROSS SECTION 1/250





## **CONGRESS CENTER**











#### **WOODEN STRUCTURE**

STRUCTURE



SYNTHESIS

SYNTHESIS

STRUCTURAL DETAILS



**CONGRESS CENTER** LONGITUDINAL SECTION 1/250





# BUSINESS CENTER





BUSINESS CENTER GROUND FLOOR 1/500

### BUSINESS CENTER FIRST FLOOR 1/500



**BUSINESS CENTER** CROSS SECTION 1/500





#### **BUSINESS CENTER** LONGITUDINAL SECTION 1/500





# BUSINESS CENTER



**BUSINESS CENTER** *ELEVATION 1/500*