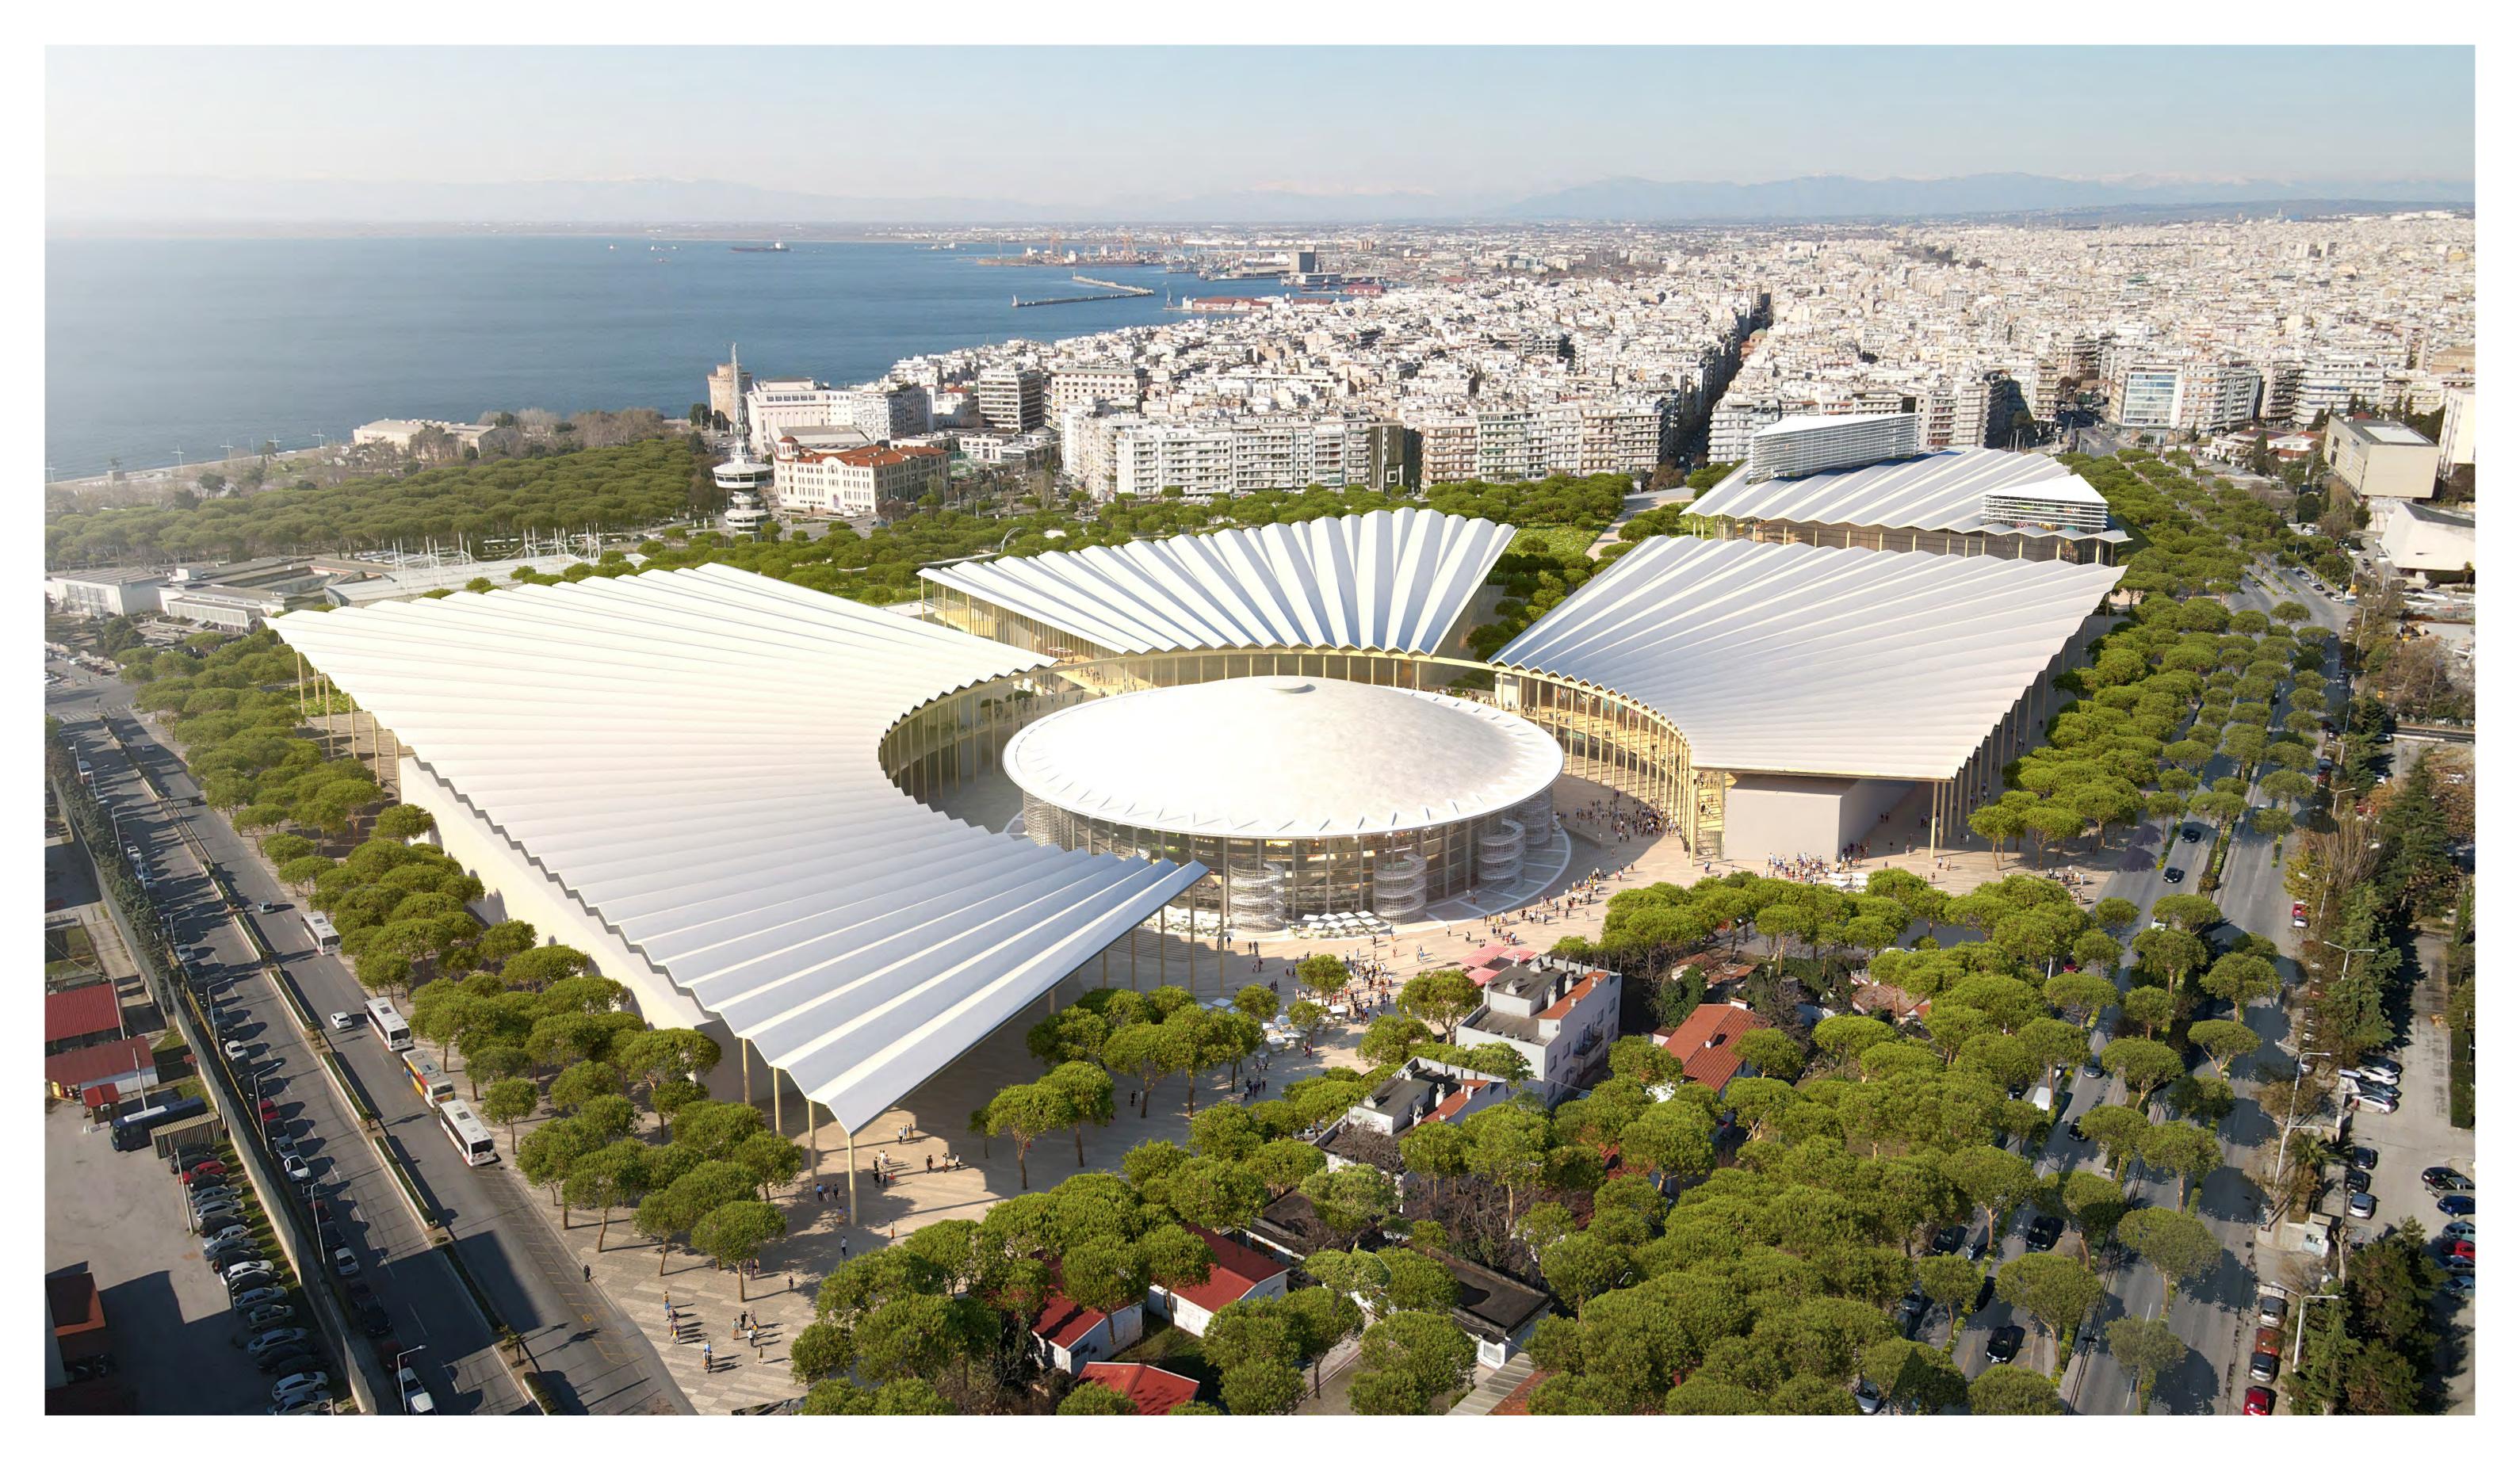

## CONCEPT

**ACCORDION PLEATED ROOF** 

MASTER PLAN GROUND FLOOR 1/500

#### The ring-like organization around the Stadium and the location of the Congress Center between exhibit halls allow for multiple event setup scenarios.

The security access between buildings is via the upstairs walkways, thus freeing access and circulation on the entire ground floor.