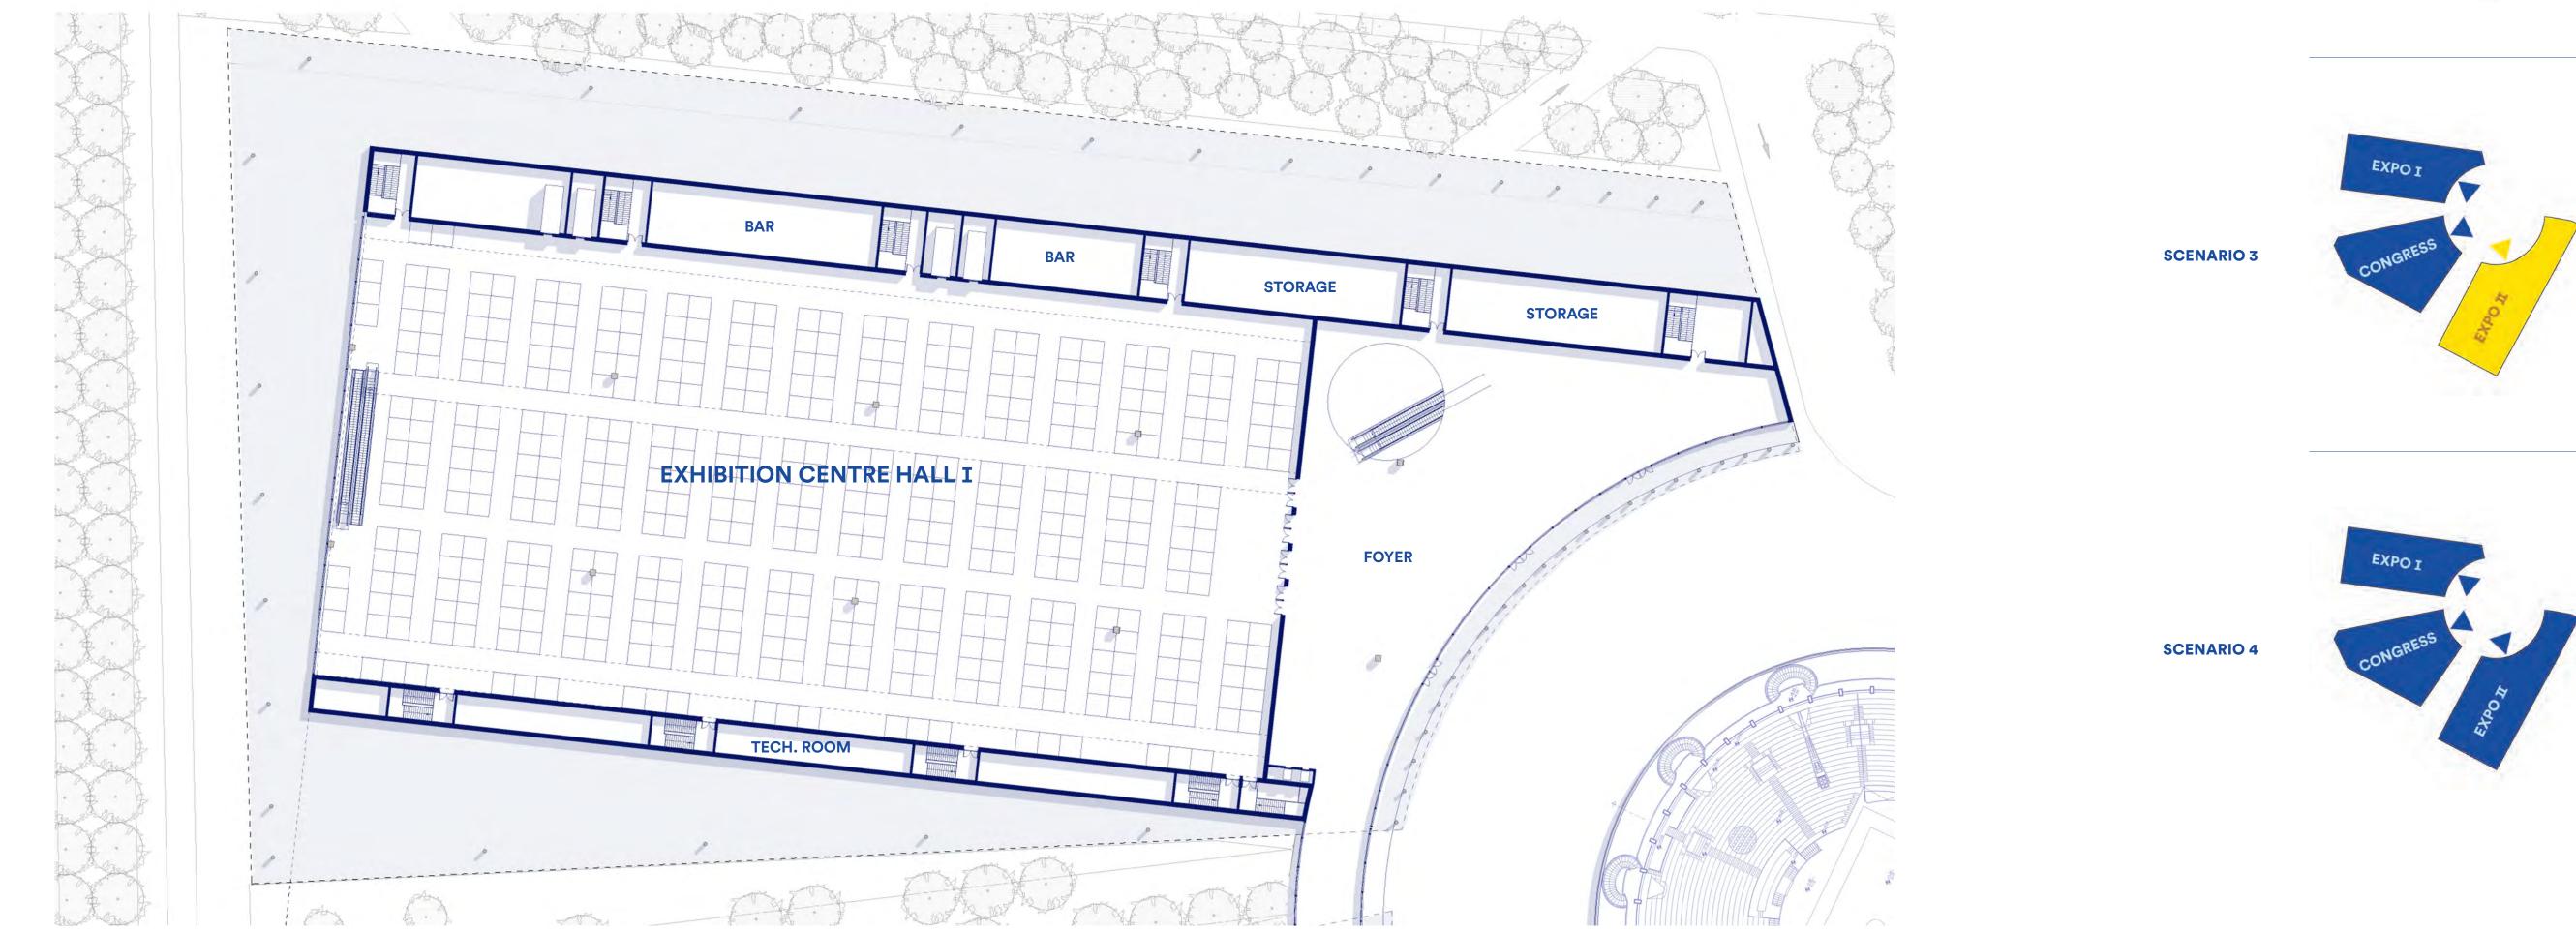

## **EXHIBITION CENTRE HALL I**

#### The ring-like organization around the Stadium and the location of the Congress Center between exhibit halls allow for multiple event setup scenarios.

The security access between buildings is via the upstairs walkways, thus freeing access and circulation on the entire ground floor.

**GROUND FLOOR** 

**FIRST FLOOR** 

HALL I GROUND FLOOR 1/500

**SCENARIO 1** 