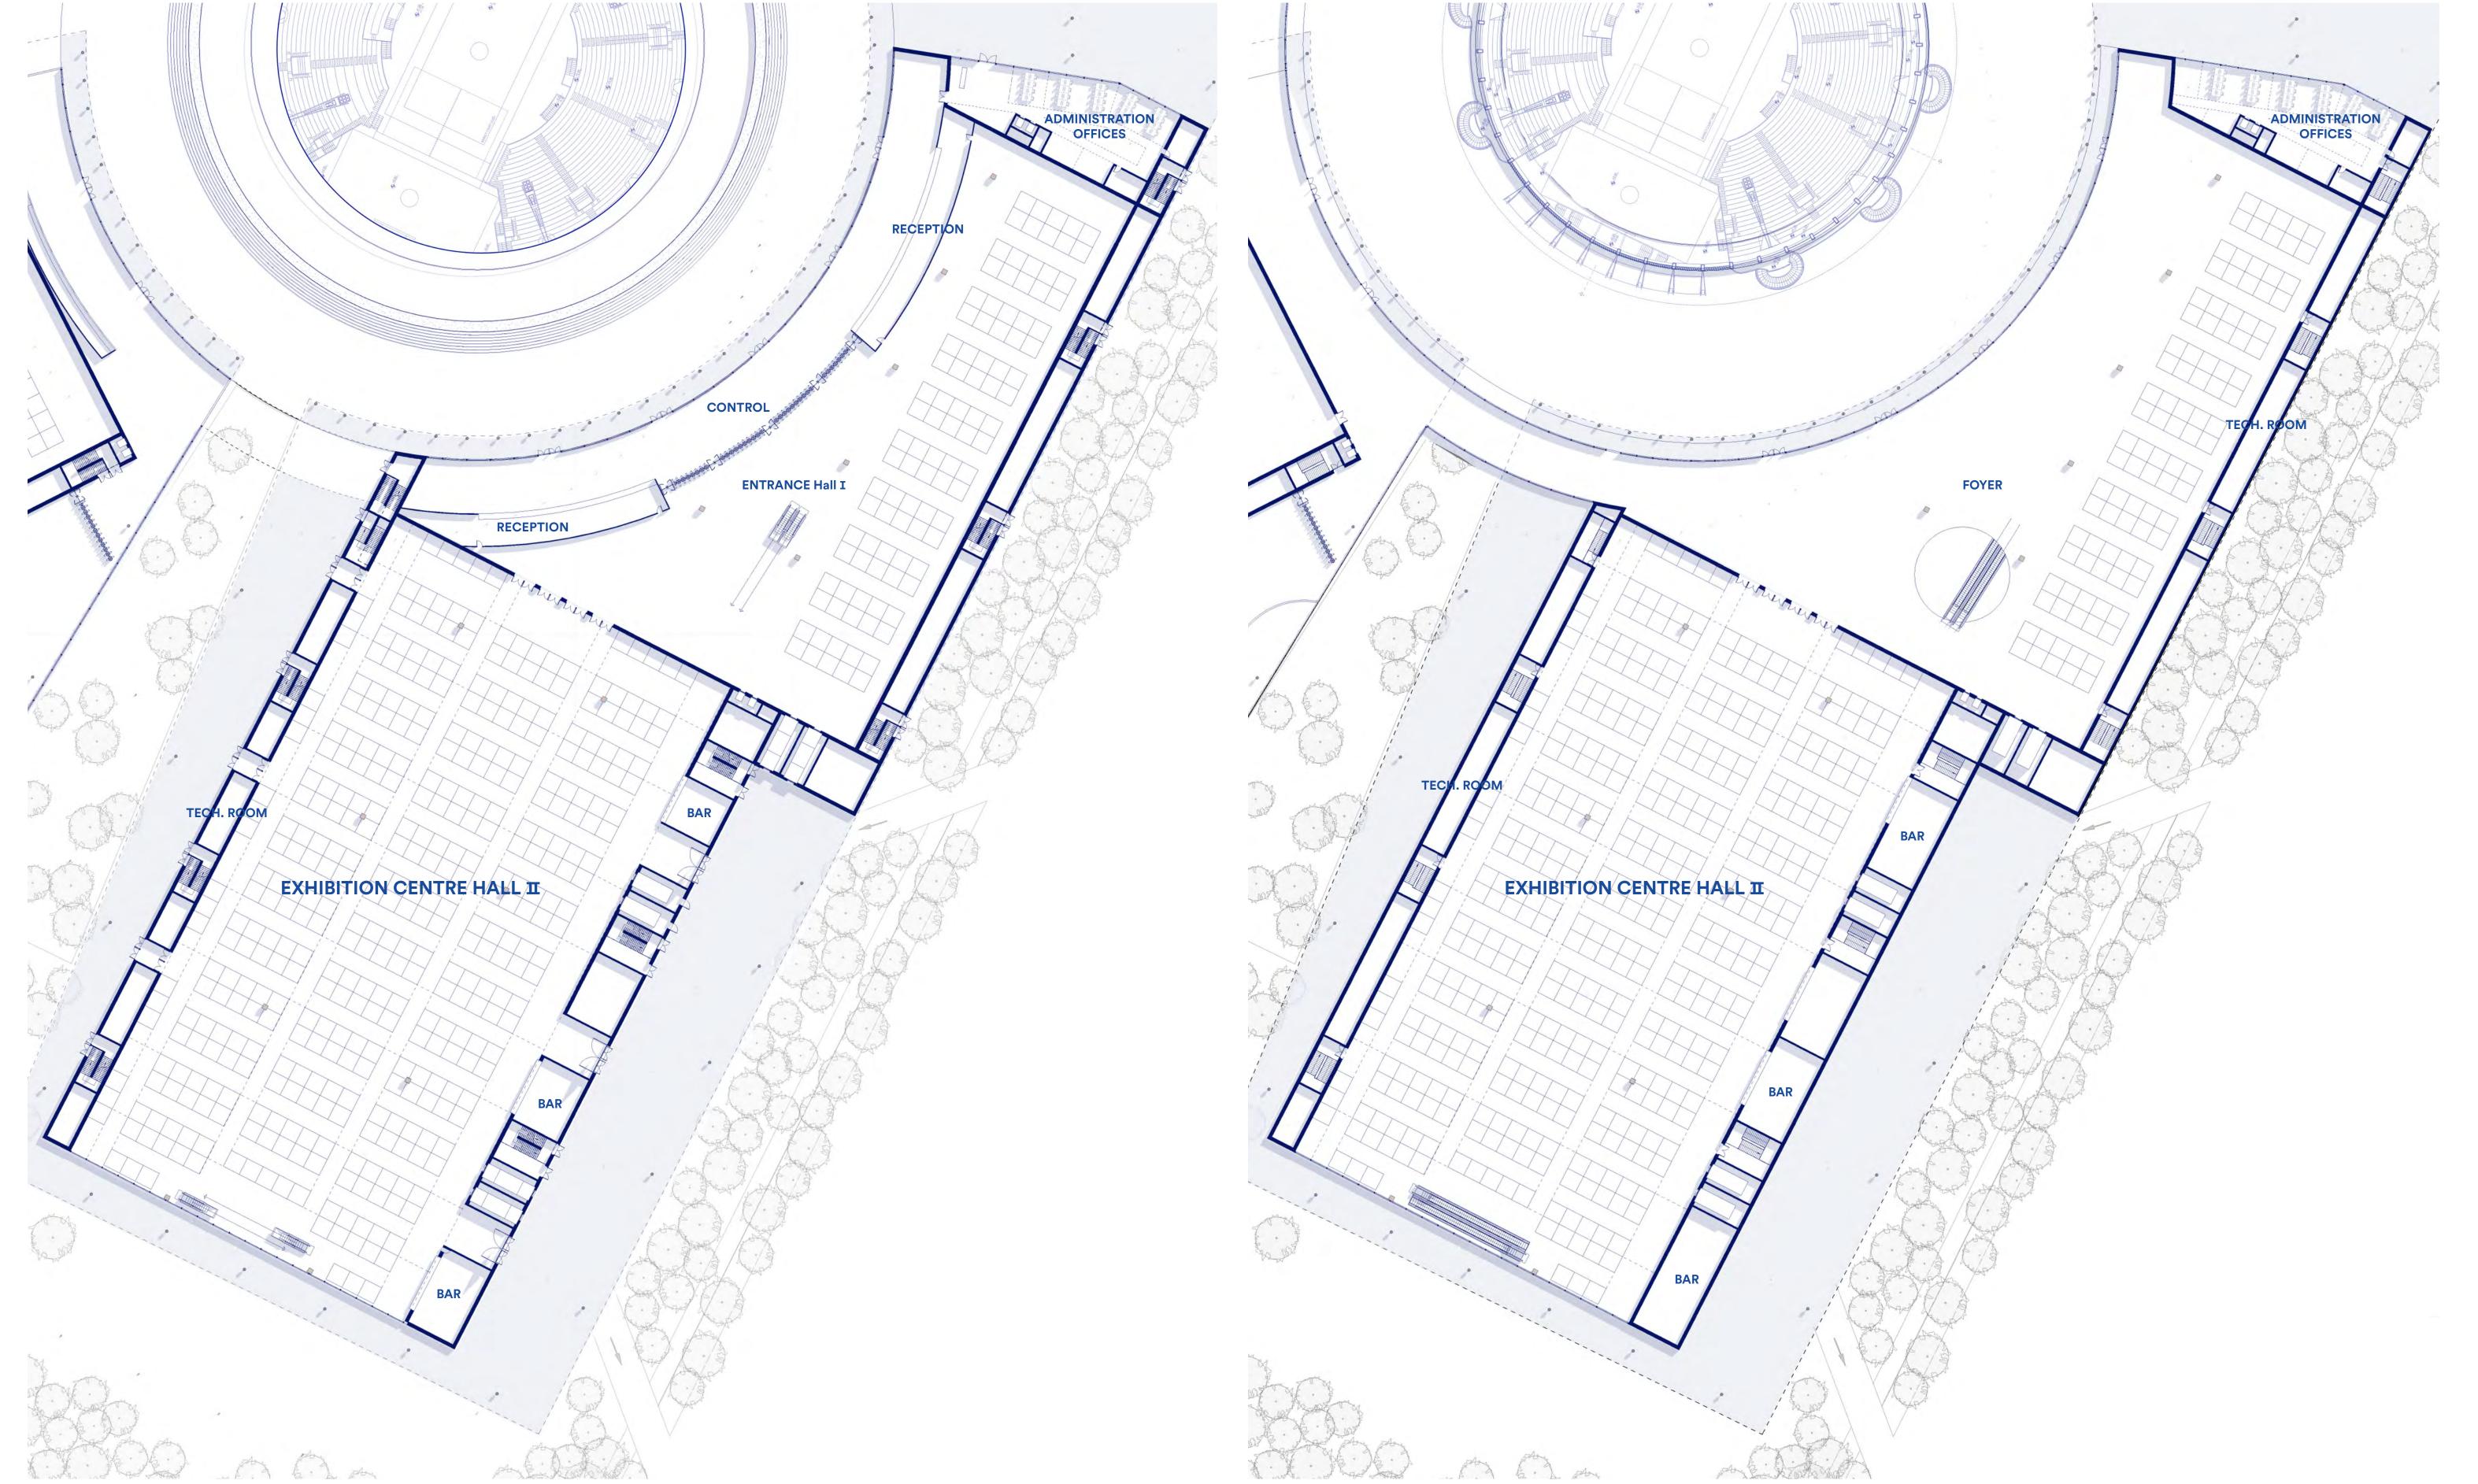

## **EXHIBITION CENTRE HALL I**

#### The ring-like organization around the Stadium and the location of the Congress Center between exhibit halls allow for multiple event setup scenarios.

The security access between buildings is via the upstairs walkways, thus freeing access and circulation on the entire ground floor.

**GROUND FLOOR** 

**FIRST FLOOR** 

HALL I GROUND FLOOR 1/500

**SCENARIO 1** 

# EXHIBITION CENTER HALL II

#### HALL II CROSS SECTION (A) 1/500

party 6. 2 pt.

### HALL II FIRST FLOOR 1/250

#### HALL II LONGITUDINAL SECTION (B) 1/500