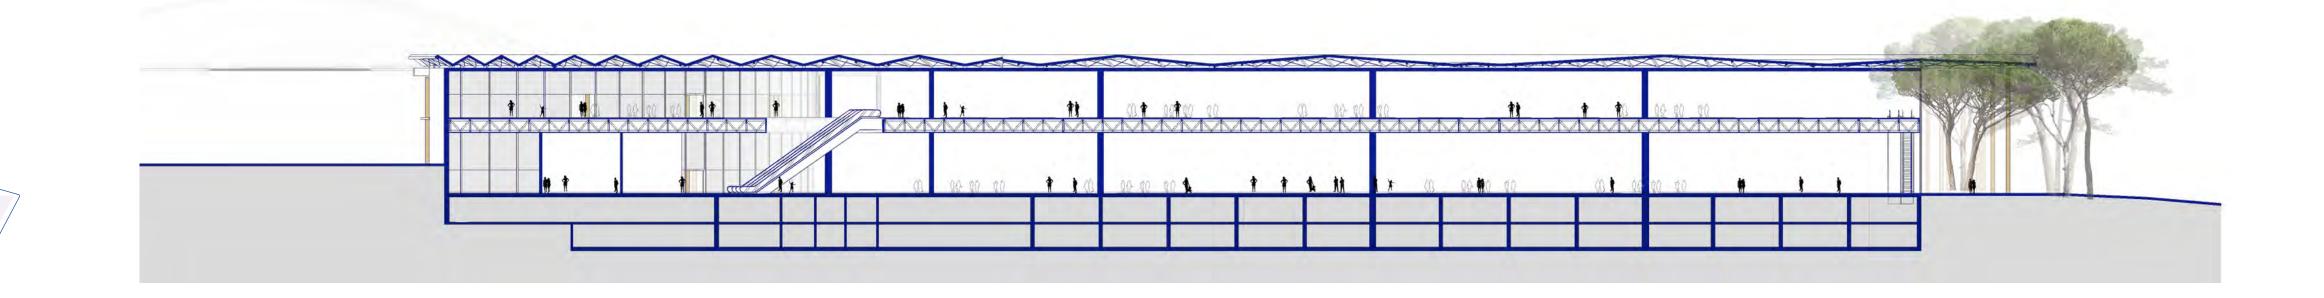

## CONCEPT





**ACCORDION PLEATED ROOF** 





MASTER PLAN GROUND FLOOR 1/500







## LANDSCAPE



### LANDSCAPE MASTER PLAN 1/1000

#### REFERENCES



PLANTING PALETTE







## **EXHIBITION CENTRE HALL I**



#### The ring-like organization around the Stadium and the location of the Congress Center between exhibit halls allow for multiple event setup scenarios.

The security access between buildings is via the upstairs walkways, thus freeing access and circulation on the entire ground floor.

**GROUND FLOOR** 

**FIRST FLOOR** 





HALL I GROUND FLOOR 1/500



**SCENARIO 1** 











### HALL I FIRST FLOOR 1/500



HALL I LONGITUDINAL SECTION 1/500



# EXHIBITION CENTER HALL II













#### HALL II CROSS SECTION (A) 1/500

party 6. 2 pt.

### HALL II FIRST FLOOR 1/250



#### HALL II LONGITUDINAL SECTION (B) 1/500



# **CONGRESS CENTRE**





CONGRESS CENTER GROUND FLOOR 1/500

CONGRESS CENTER FIRST FLOOR 1/500



#### **CONGRESS CENTER** CROSS SECTION 1/250





## **CONGRESS CENTER**











#### **WOODEN STRUCTURE**

STRUCTURE



SYNTHESIS

SYNTHESIS

STRUCTURAL DETAILS



**CONGRESS CENTER** LONGITUDINAL SECTION 1/250





# BUSINESS CENTER





BUSINESS CENTER GROUND FLOOR 1/500

### BUSINESS CENTER FIRST FLOOR 1/500



**BUSINESS CENTER** CROSS SECTION 1/500





#### **BUSINESS CENTER** LONGITUDINAL SECTION 1/500





# BUSINESS CENTER



**BUSINESS CENTER** *ELEVATION 1/500*