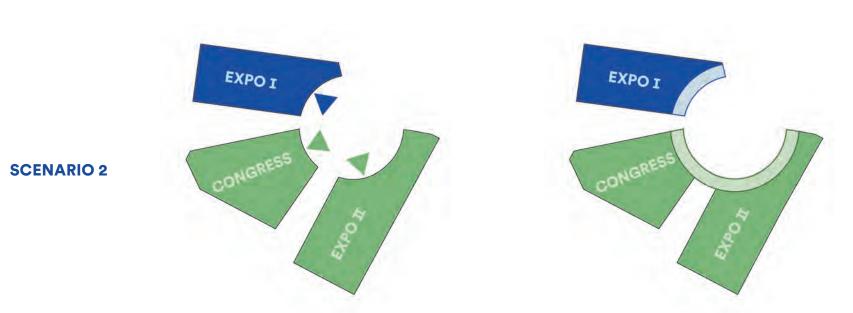

#### The ring-like organization around the Stadium and the location of the Congress Center between exhibit halls allow for multiple event setup scenarios.

The security access between buildings is via the upstairs walkways, thus freeing access and circulation on the entire ground floor.

**GROUND FLOOR** 

**FIRST FLOOR** 

HALL I GROUND FLOOR 1/500

**SCENARIO 1** 