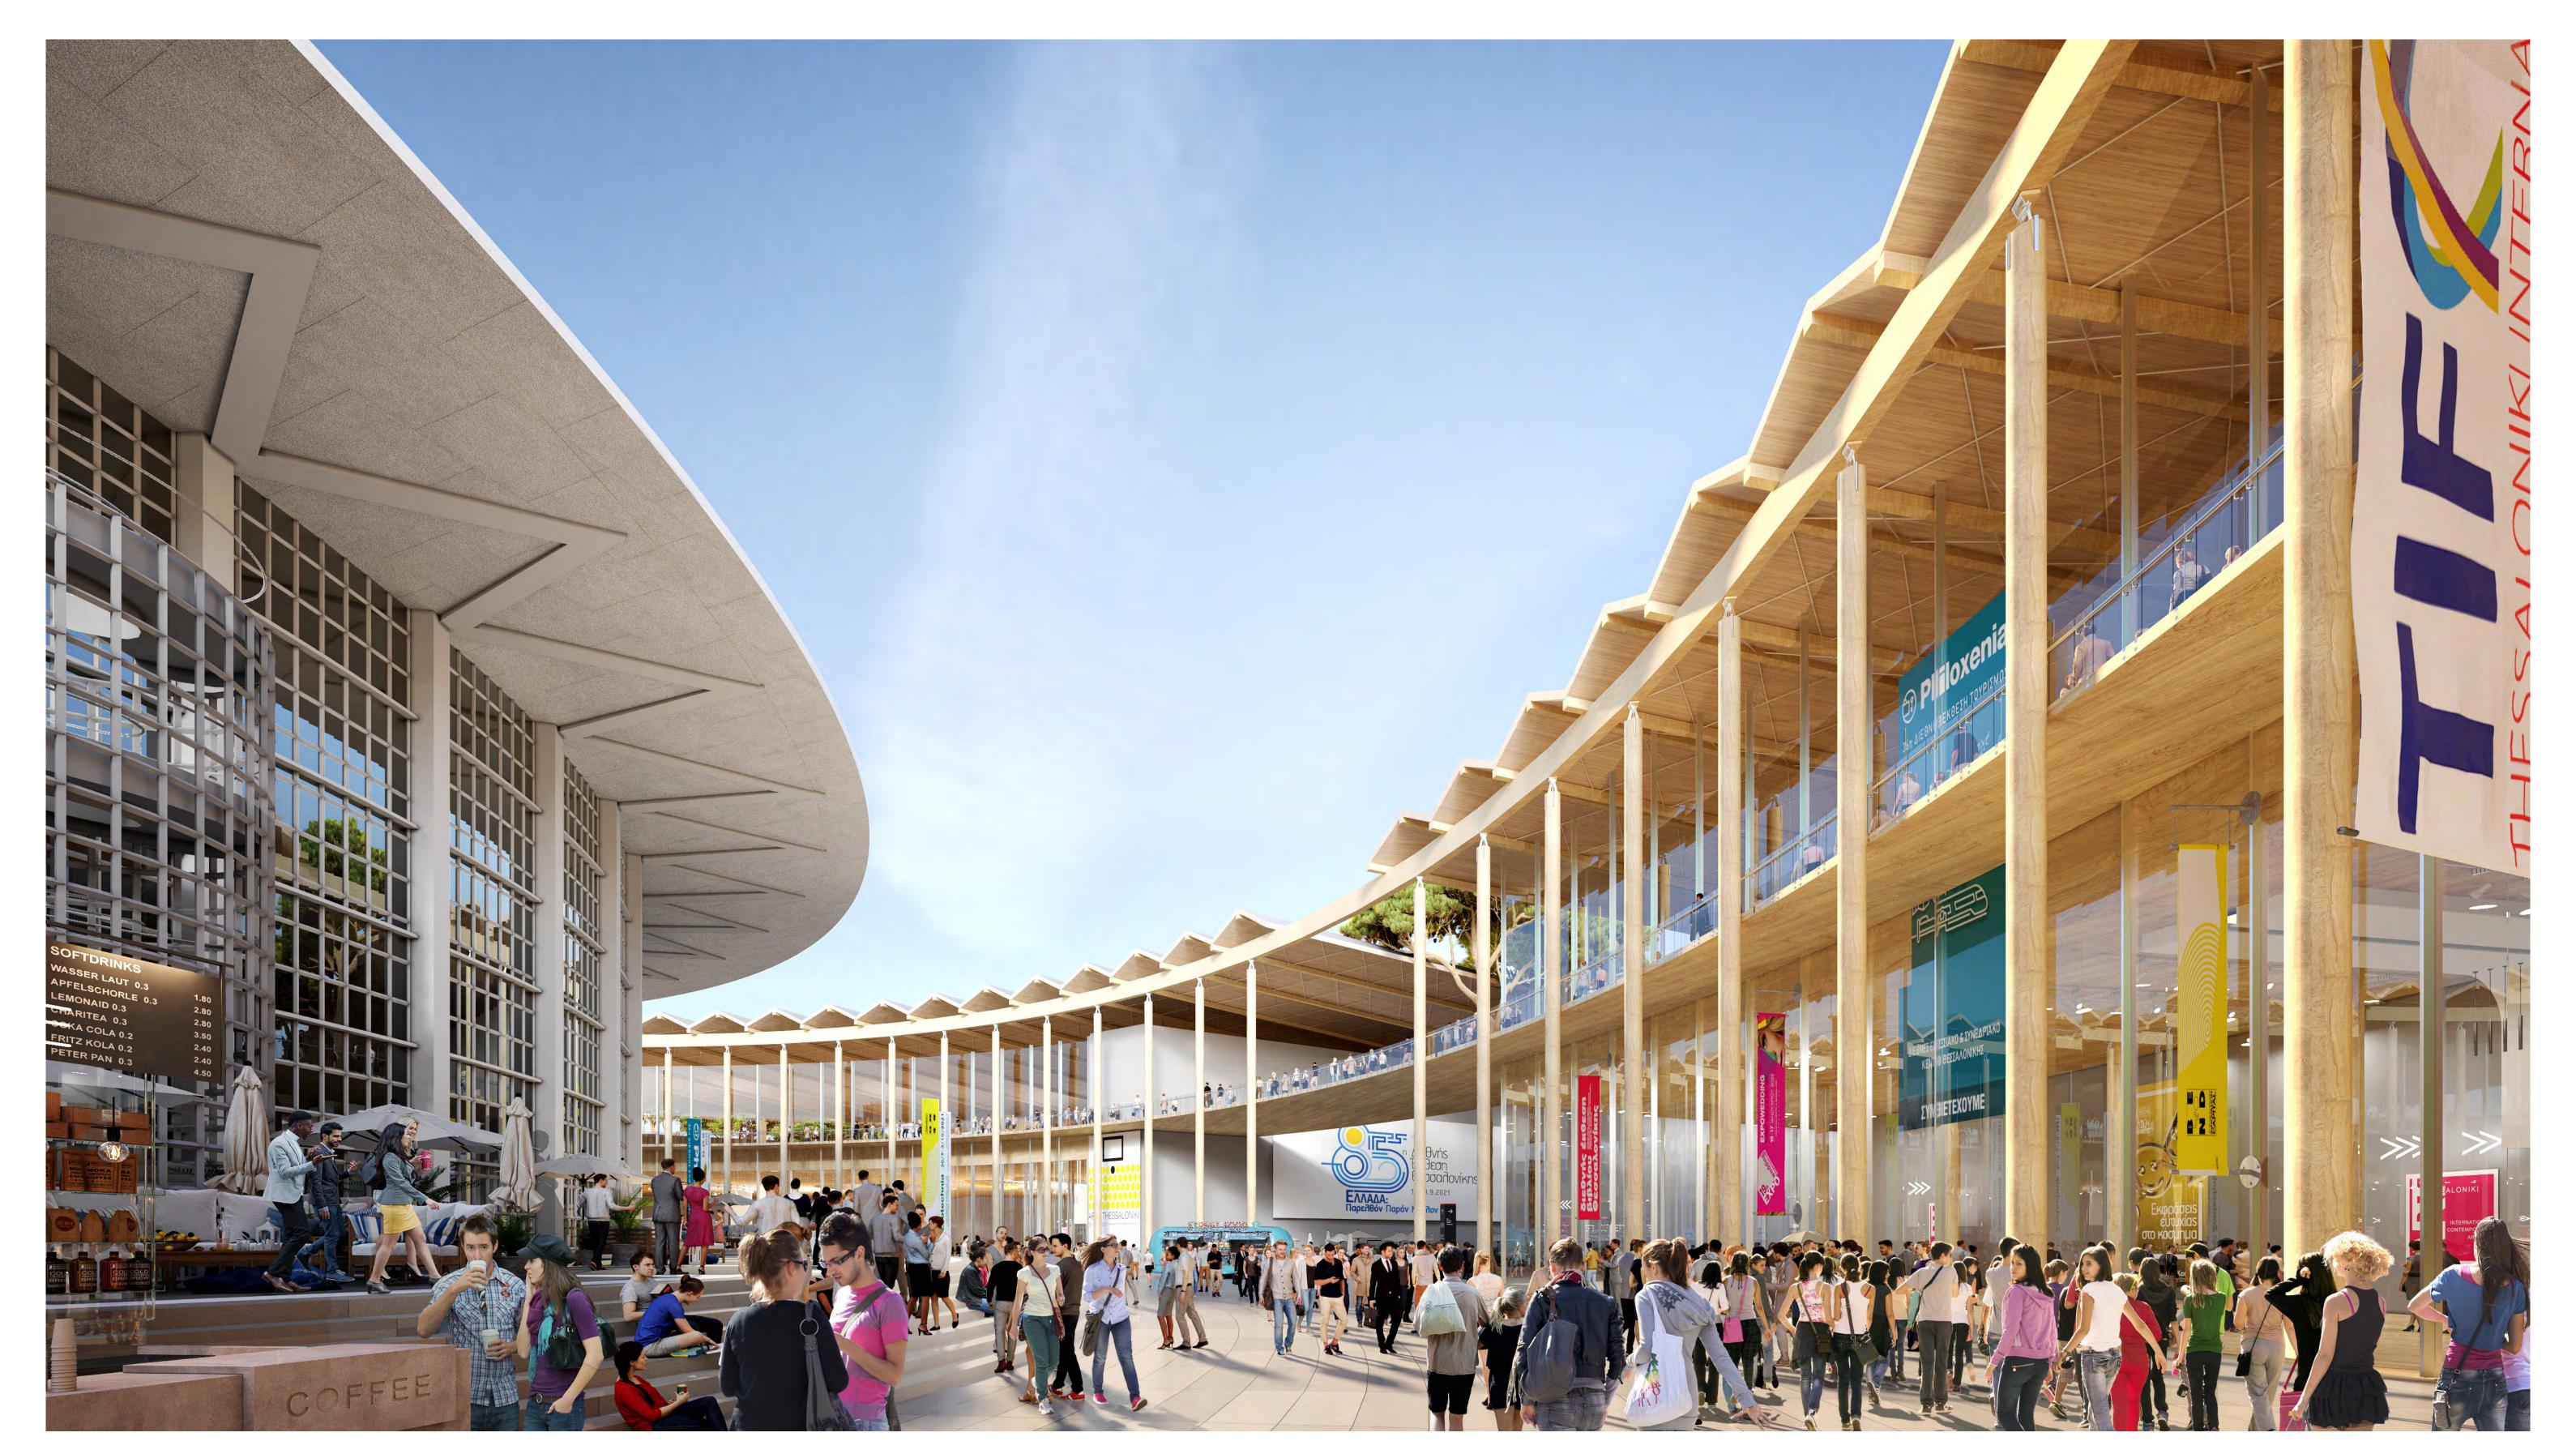

## **EXHIBITION CENTRE HALL I**

#### The ring-like organization around the Stadium and the location of the Congress Center between exhibit halls allow for multiple event setup scenarios.

The security access between buildings is via the upstairs walkways, thus freeing access and circulation on the entire ground floor.

**GROUND FLOOR** 

**FIRST FLOOR** 

HALL I GROUND FLOOR 1/500

**SCENARIO 1** 