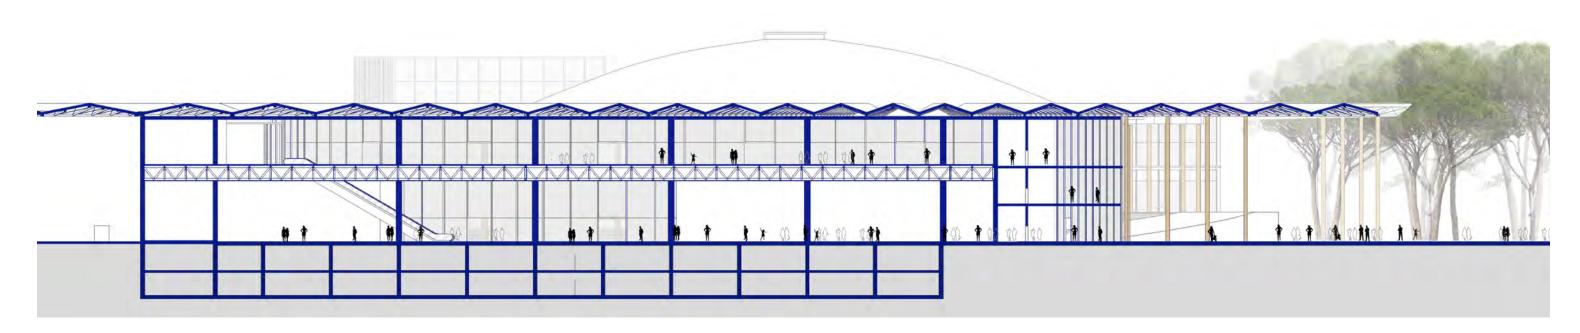

# EXHIBITION CENTER HALL II

#### HALL II CROSS SECTION (A) 1/500

party 6. 2 pt.

#### HALL II LONGITUDINAL SECTION (B) 1/500