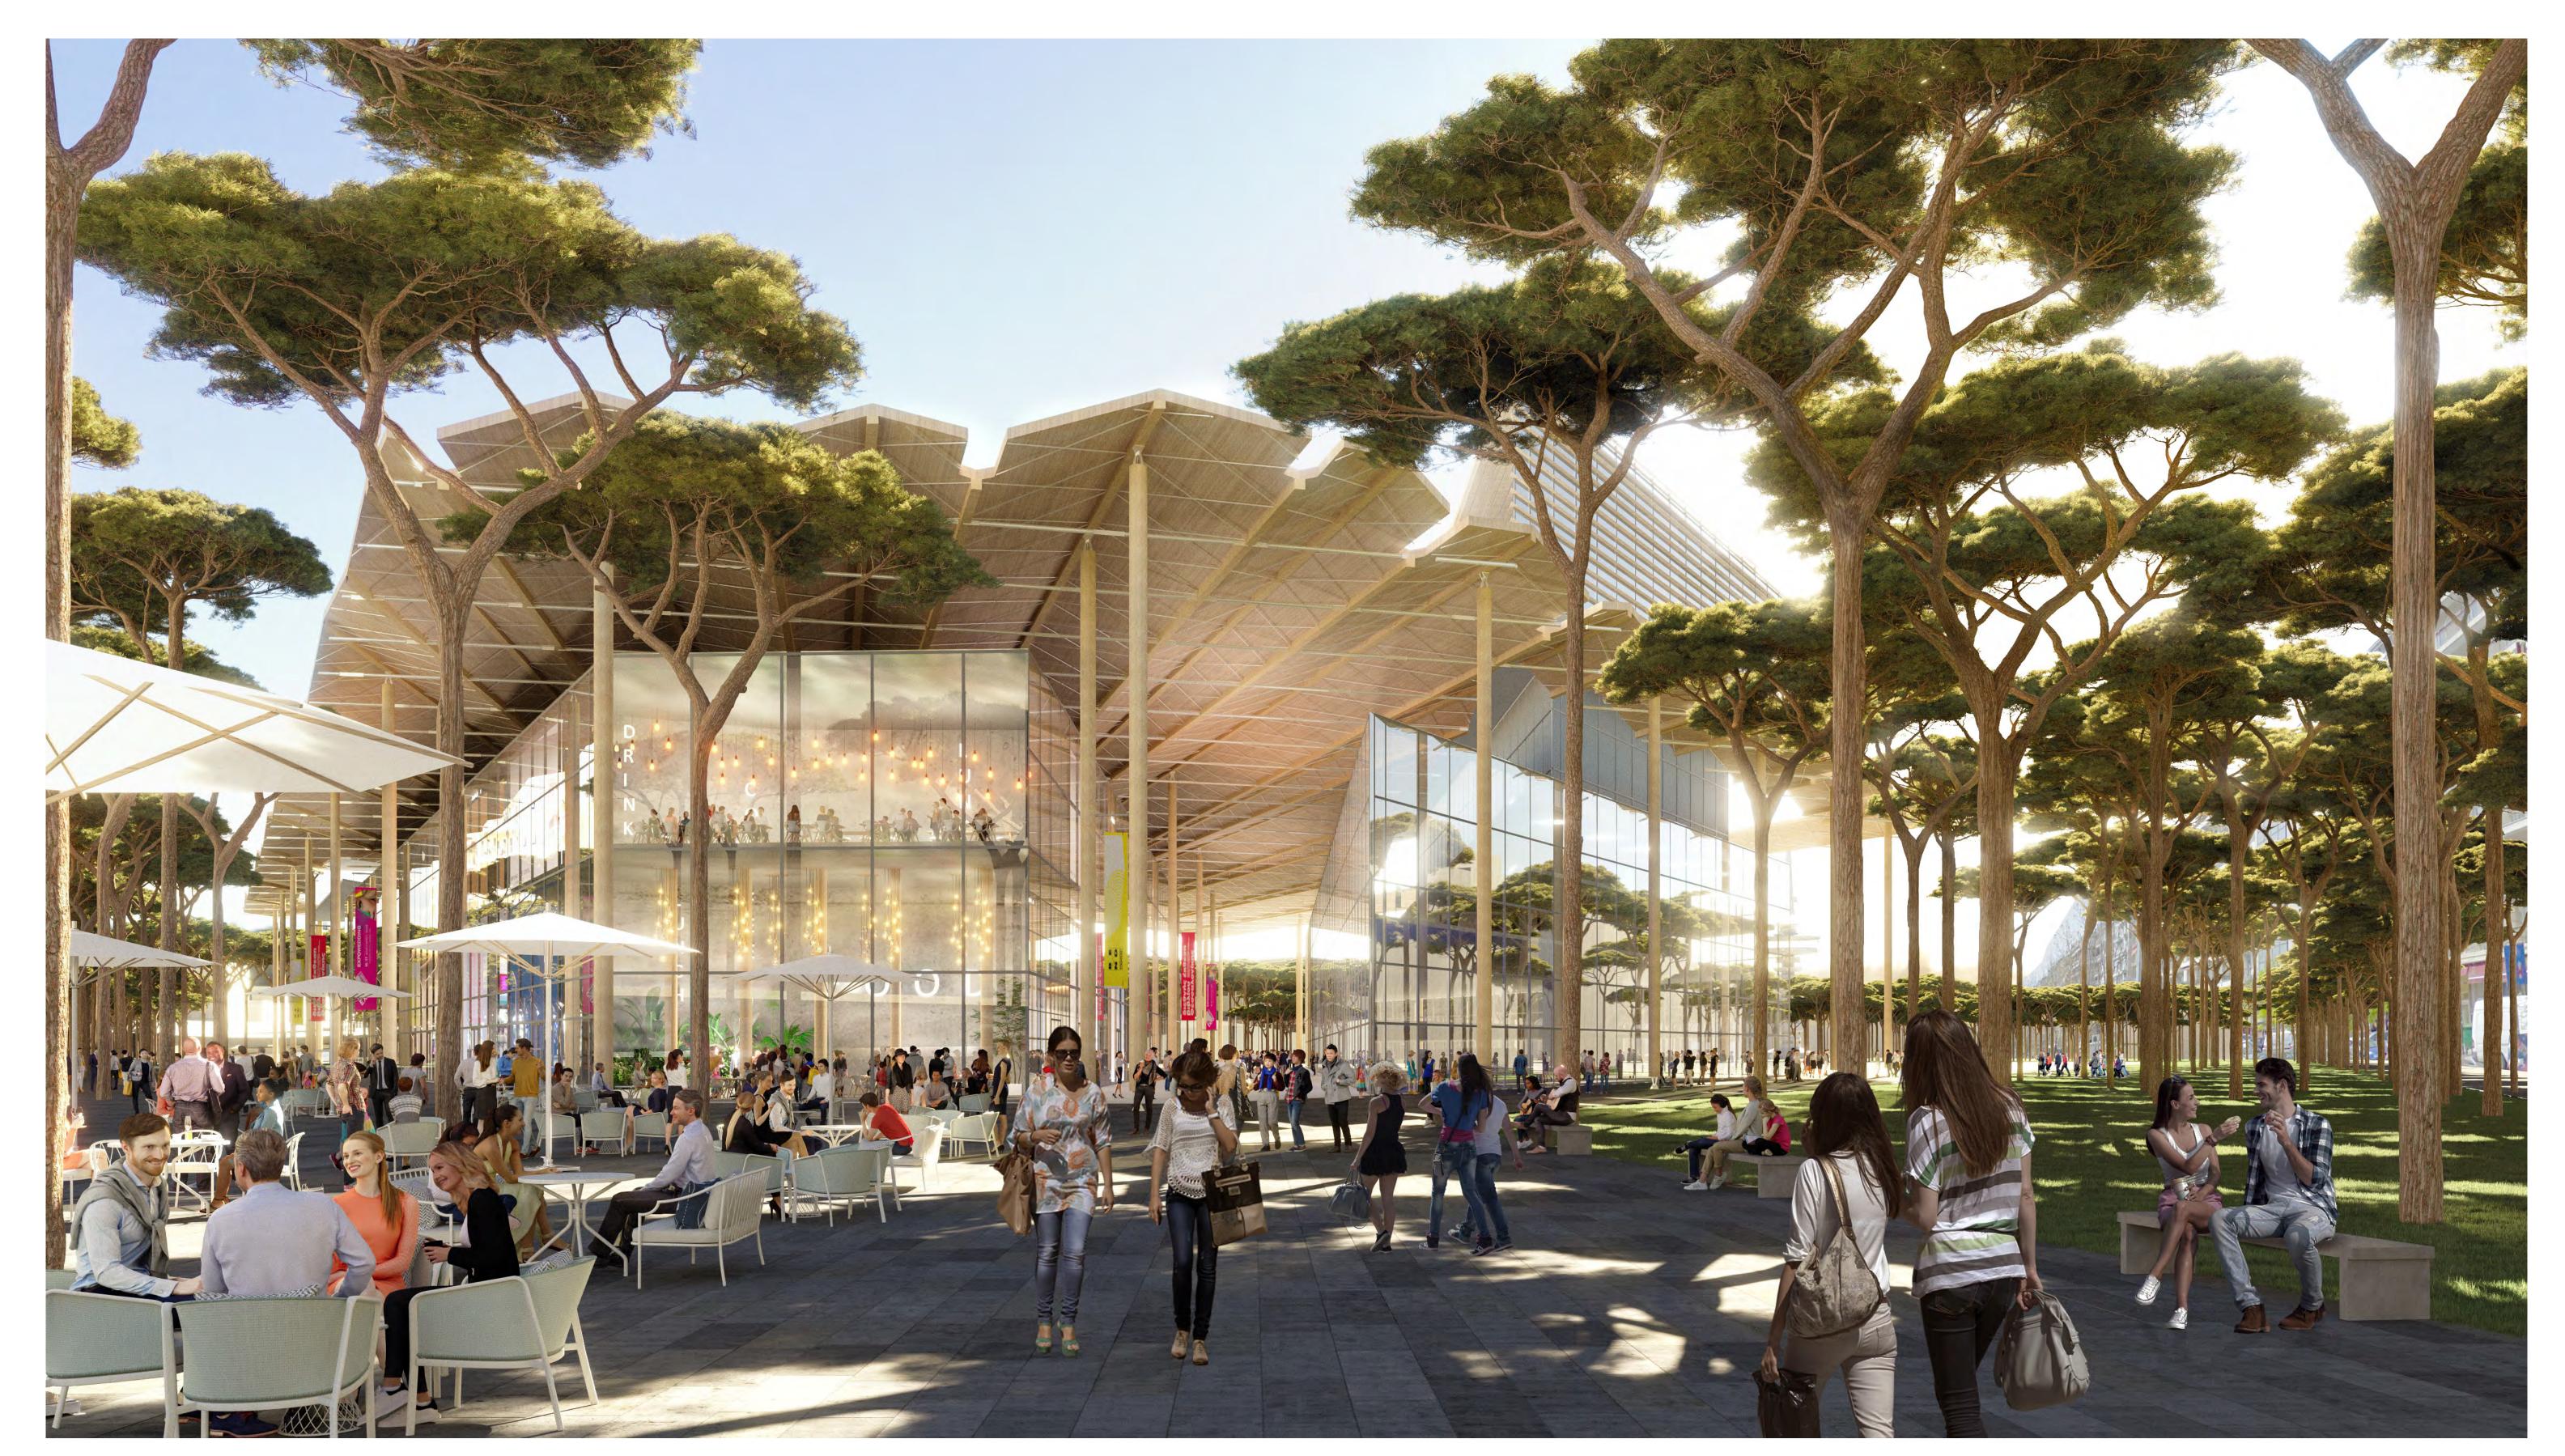

## **EXHIBITION CENTRE HALL I**

#### The ring-like organization around the Stadium and the location of the Congress Center between exhibit halls allow for multiple event setup scenarios.

The security access between buildings is via the upstairs walkways, thus freeing access and circulation on the entire ground floor.