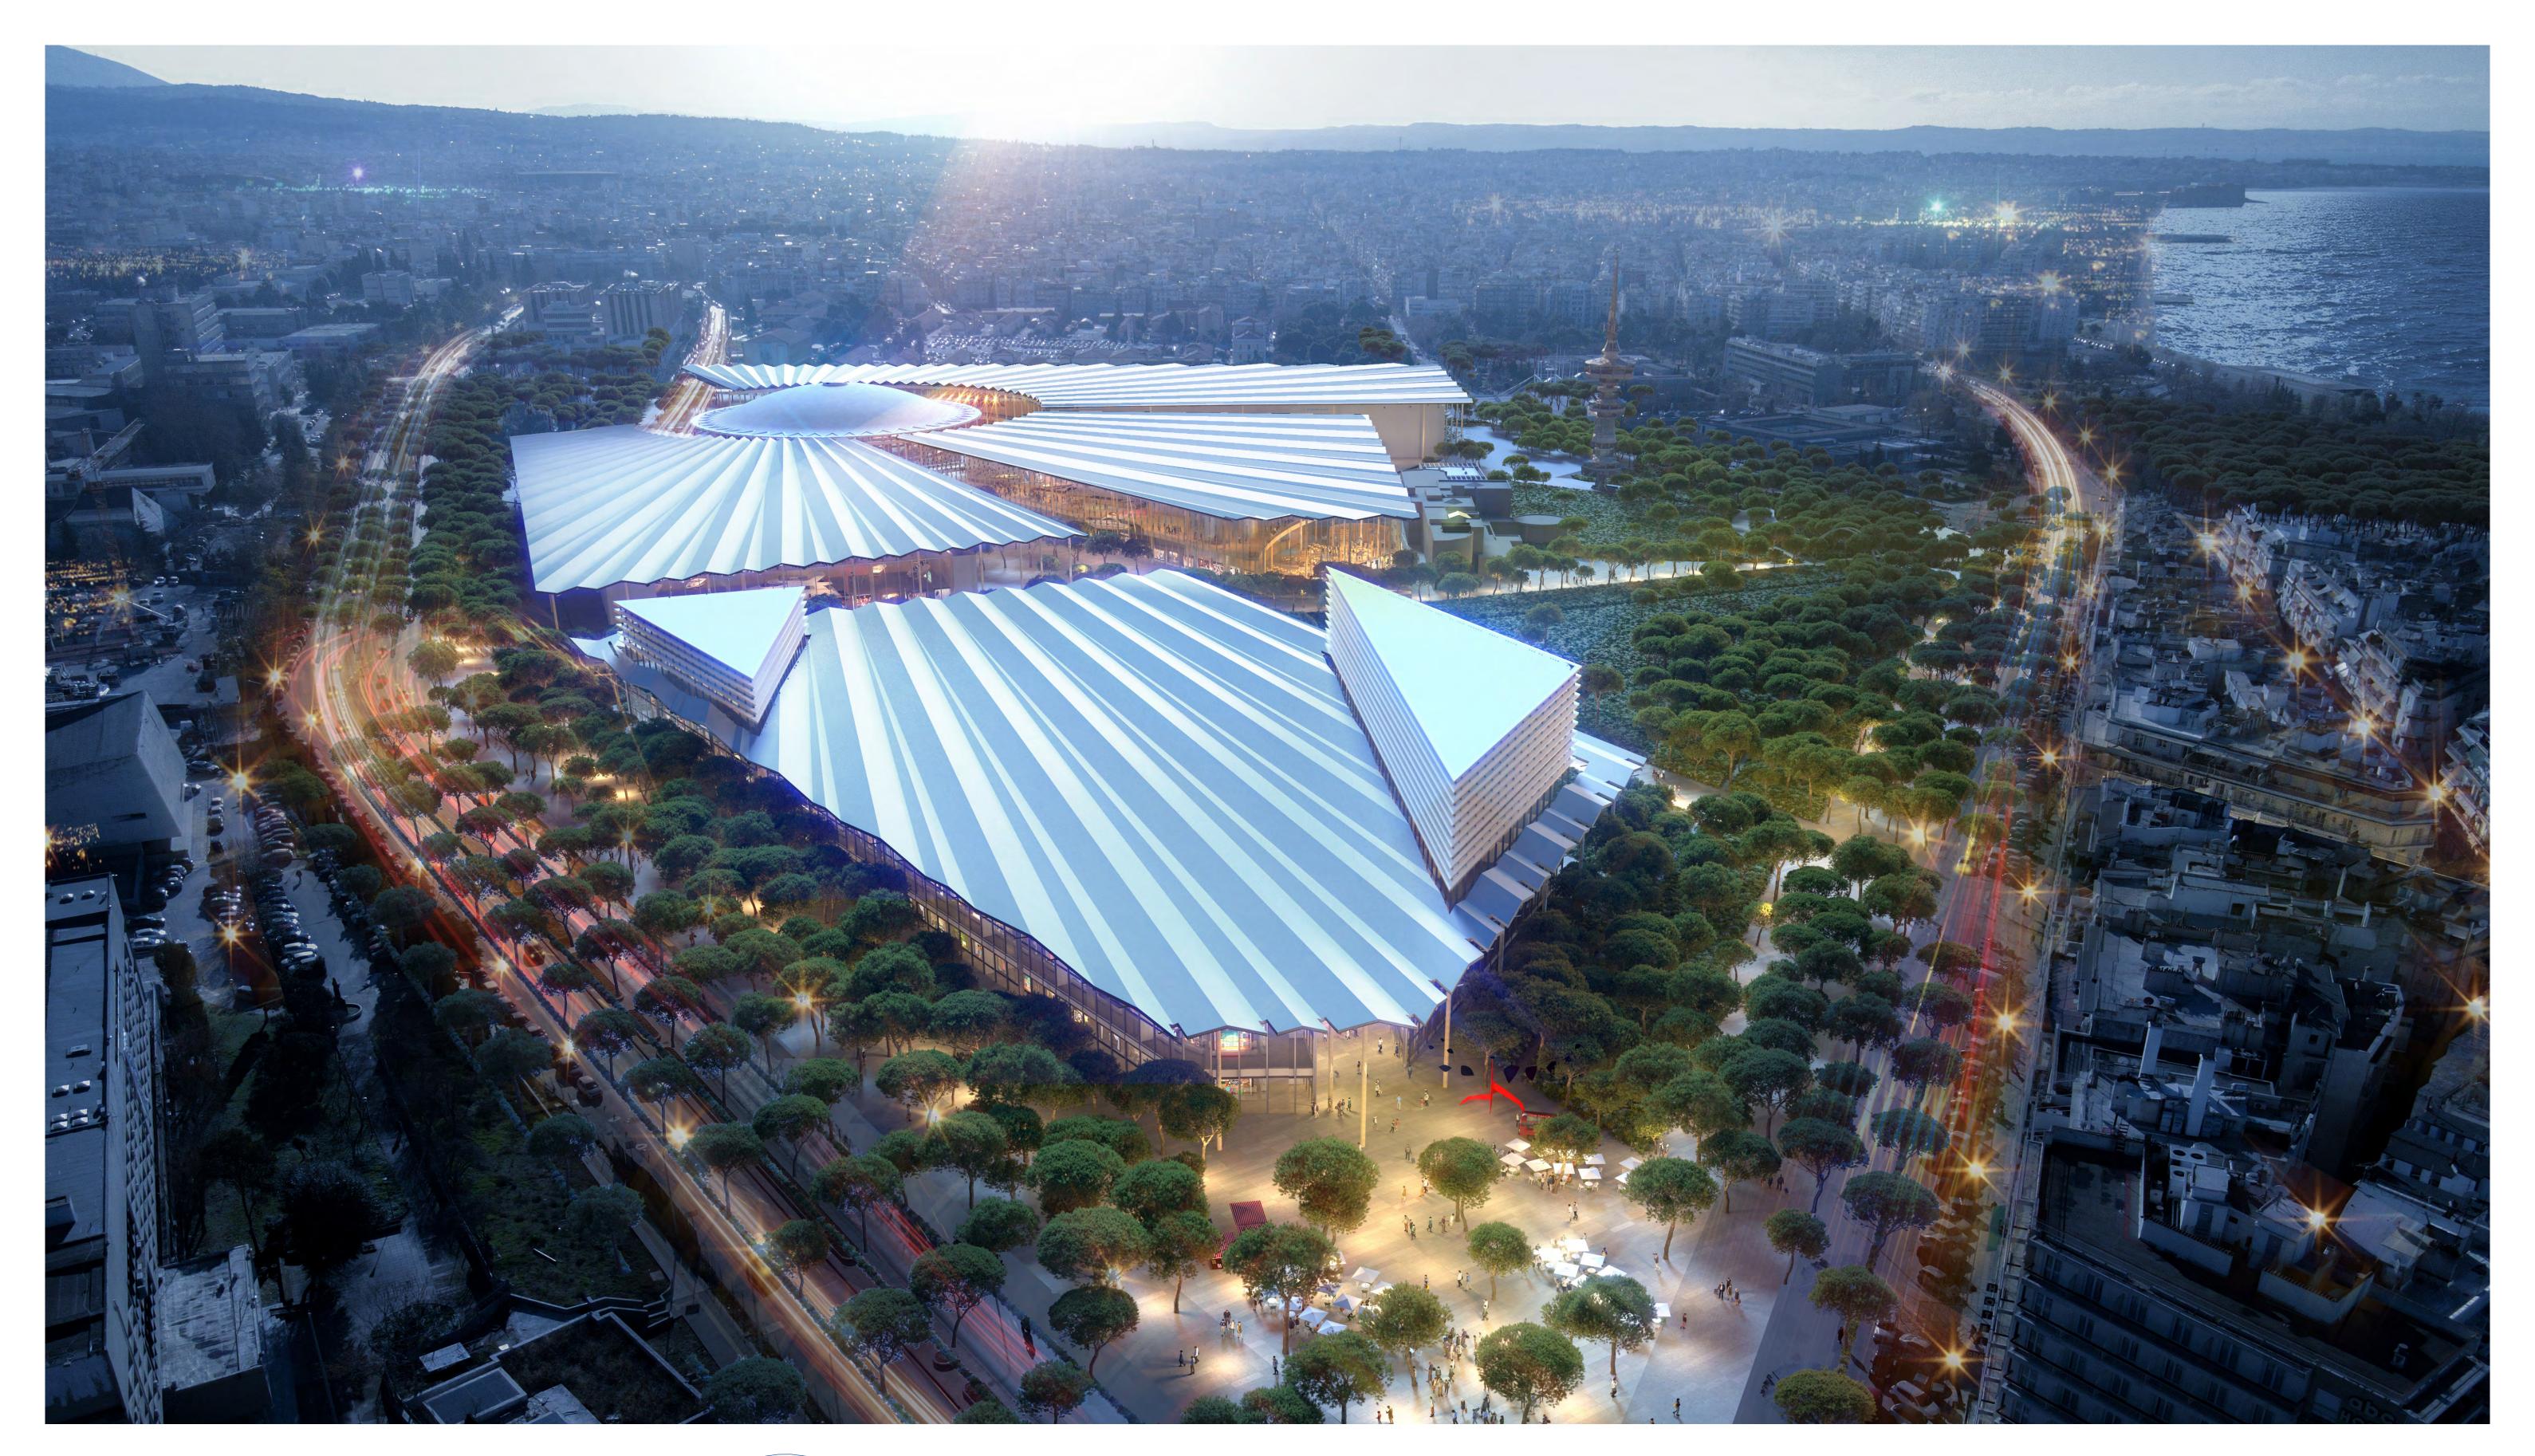

arios.

The security access between buildings is via the upstairs walkways, thus freeing access and circulation on the entire ground floor.

**GROUND FLOOR** 

**FIRST FLOOR** 





HALL I GROUND FLOOR 1/500



**SCENARIO 1** 











### HALL I FIRST FLOOR 1/500



HALL I LONGITUDINAL SECTION 1/500



# EXHIBITION CENTER HALL II













#### HALL II CROSS SECTION (A) 1/500

party 6. 2 pt.

### HALL II FIRST FLOOR 1/250



#### HALL II LONGITUDINAL SECTION (B) 1/500



# **CONGRESS CENTRE**





CONGRESS CENTER GROUND FLOOR 1/500

CONGRESS CENTER FIRST FLOOR 1/500



#### **CONGRESS CENTER** CROSS SECTION 1/250





## **CONGRESS CENTER**











#### **WOODEN STRUCTURE**

STRUCTURE



SYNTHESIS

SYNTHESIS

STRUCTURAL DETAILS



**CONGRESS CENTER** LONGITUDINAL SECTION 1/250





# BUSINESS CENTER





BUSINESS CENTER GROUND FLOOR 1/500

### BUSINESS CENTER FIRST FLOOR 1/500



**BUSINESS CENTER** CROSS SECTION 1/500





#### **BUSINESS CENTER** LONGITUDINAL SECTION 1/500





# BUSINESS CENTER



**BUSINESS CENTER** *ELEVATION 1/500*