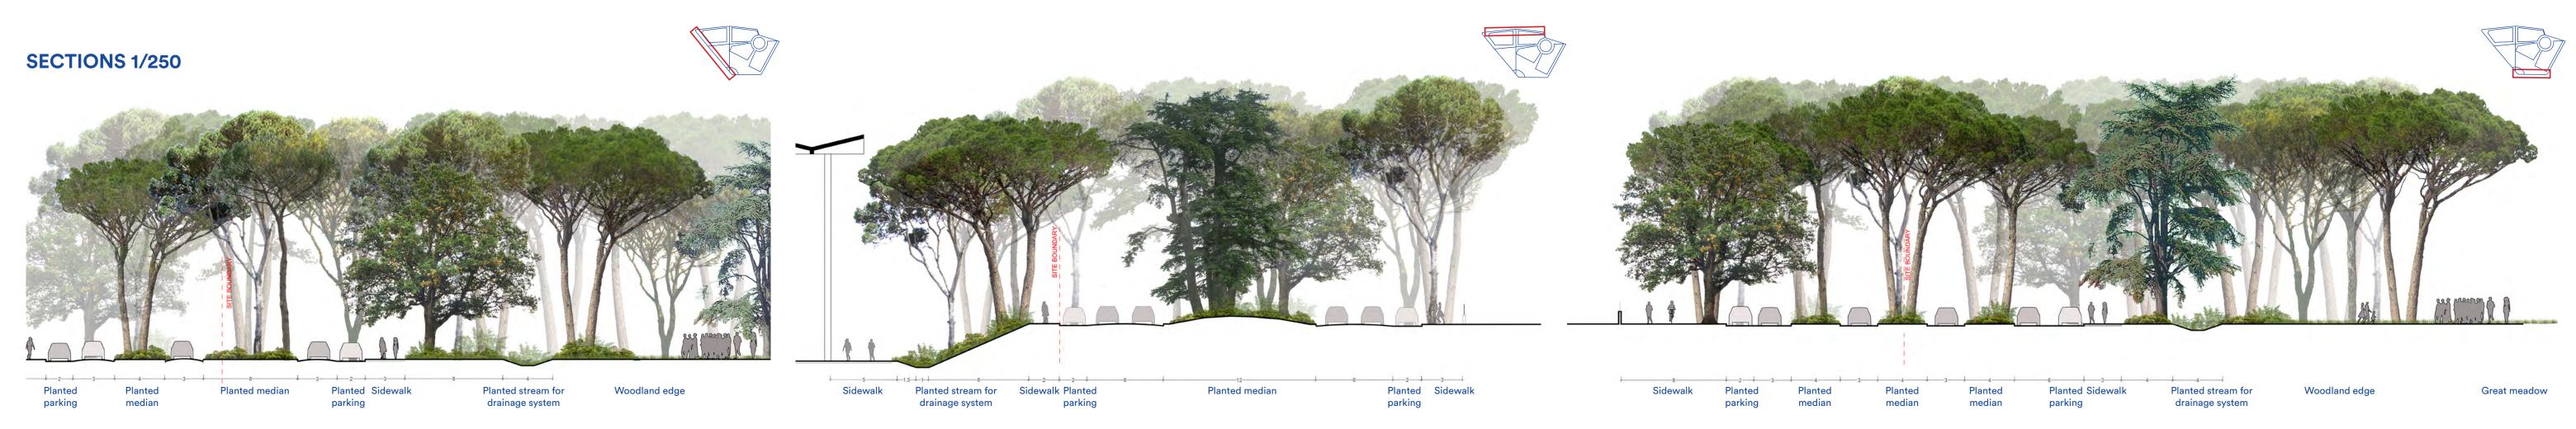

## CONCEPT





**ACCORDION PLEATED ROOF** 





MASTER PLAN GROUND FLOOR 1/500







## LANDSCAPE



### LANDSCAPE MASTER PLAN 1/1000

#### REFERENCES



PLANTING PALETTE







## **EXHIBITION CENTRE HALL I**



#### The ring-like organization around the Stadium and the location of the Congress Center between exhibit halls allow for multiple event setup scenarios.

The security access between buildings is via the upstairs walkways, thus freeing access and circulation on the entire ground floor.

**GROUND FLOOR** 

**FIRST FLOOR** 





HALL I GROUND FLOOR 1/500



**SCENARIO 1** 











### HALL I FIRST FLOOR 1/500



HALL I LONGITUDINAL SECTION 1/500



# EXHIBITION CENTER HALL II













#### HALL II CROSS SECTION (A) 1/500

party 6. 2 pt.

### HALL II FIRST FLOOR 1/250



#### HALL II LONGITUDINAL SECTION (B) 1/500



# **CONGRESS CENTRE**





CONGRESS CENTER GROUND FLOOR 1/500

CONGRESS CENTER FIRST FLOOR 1/500



#### **CONGRESS CENTER** CROSS