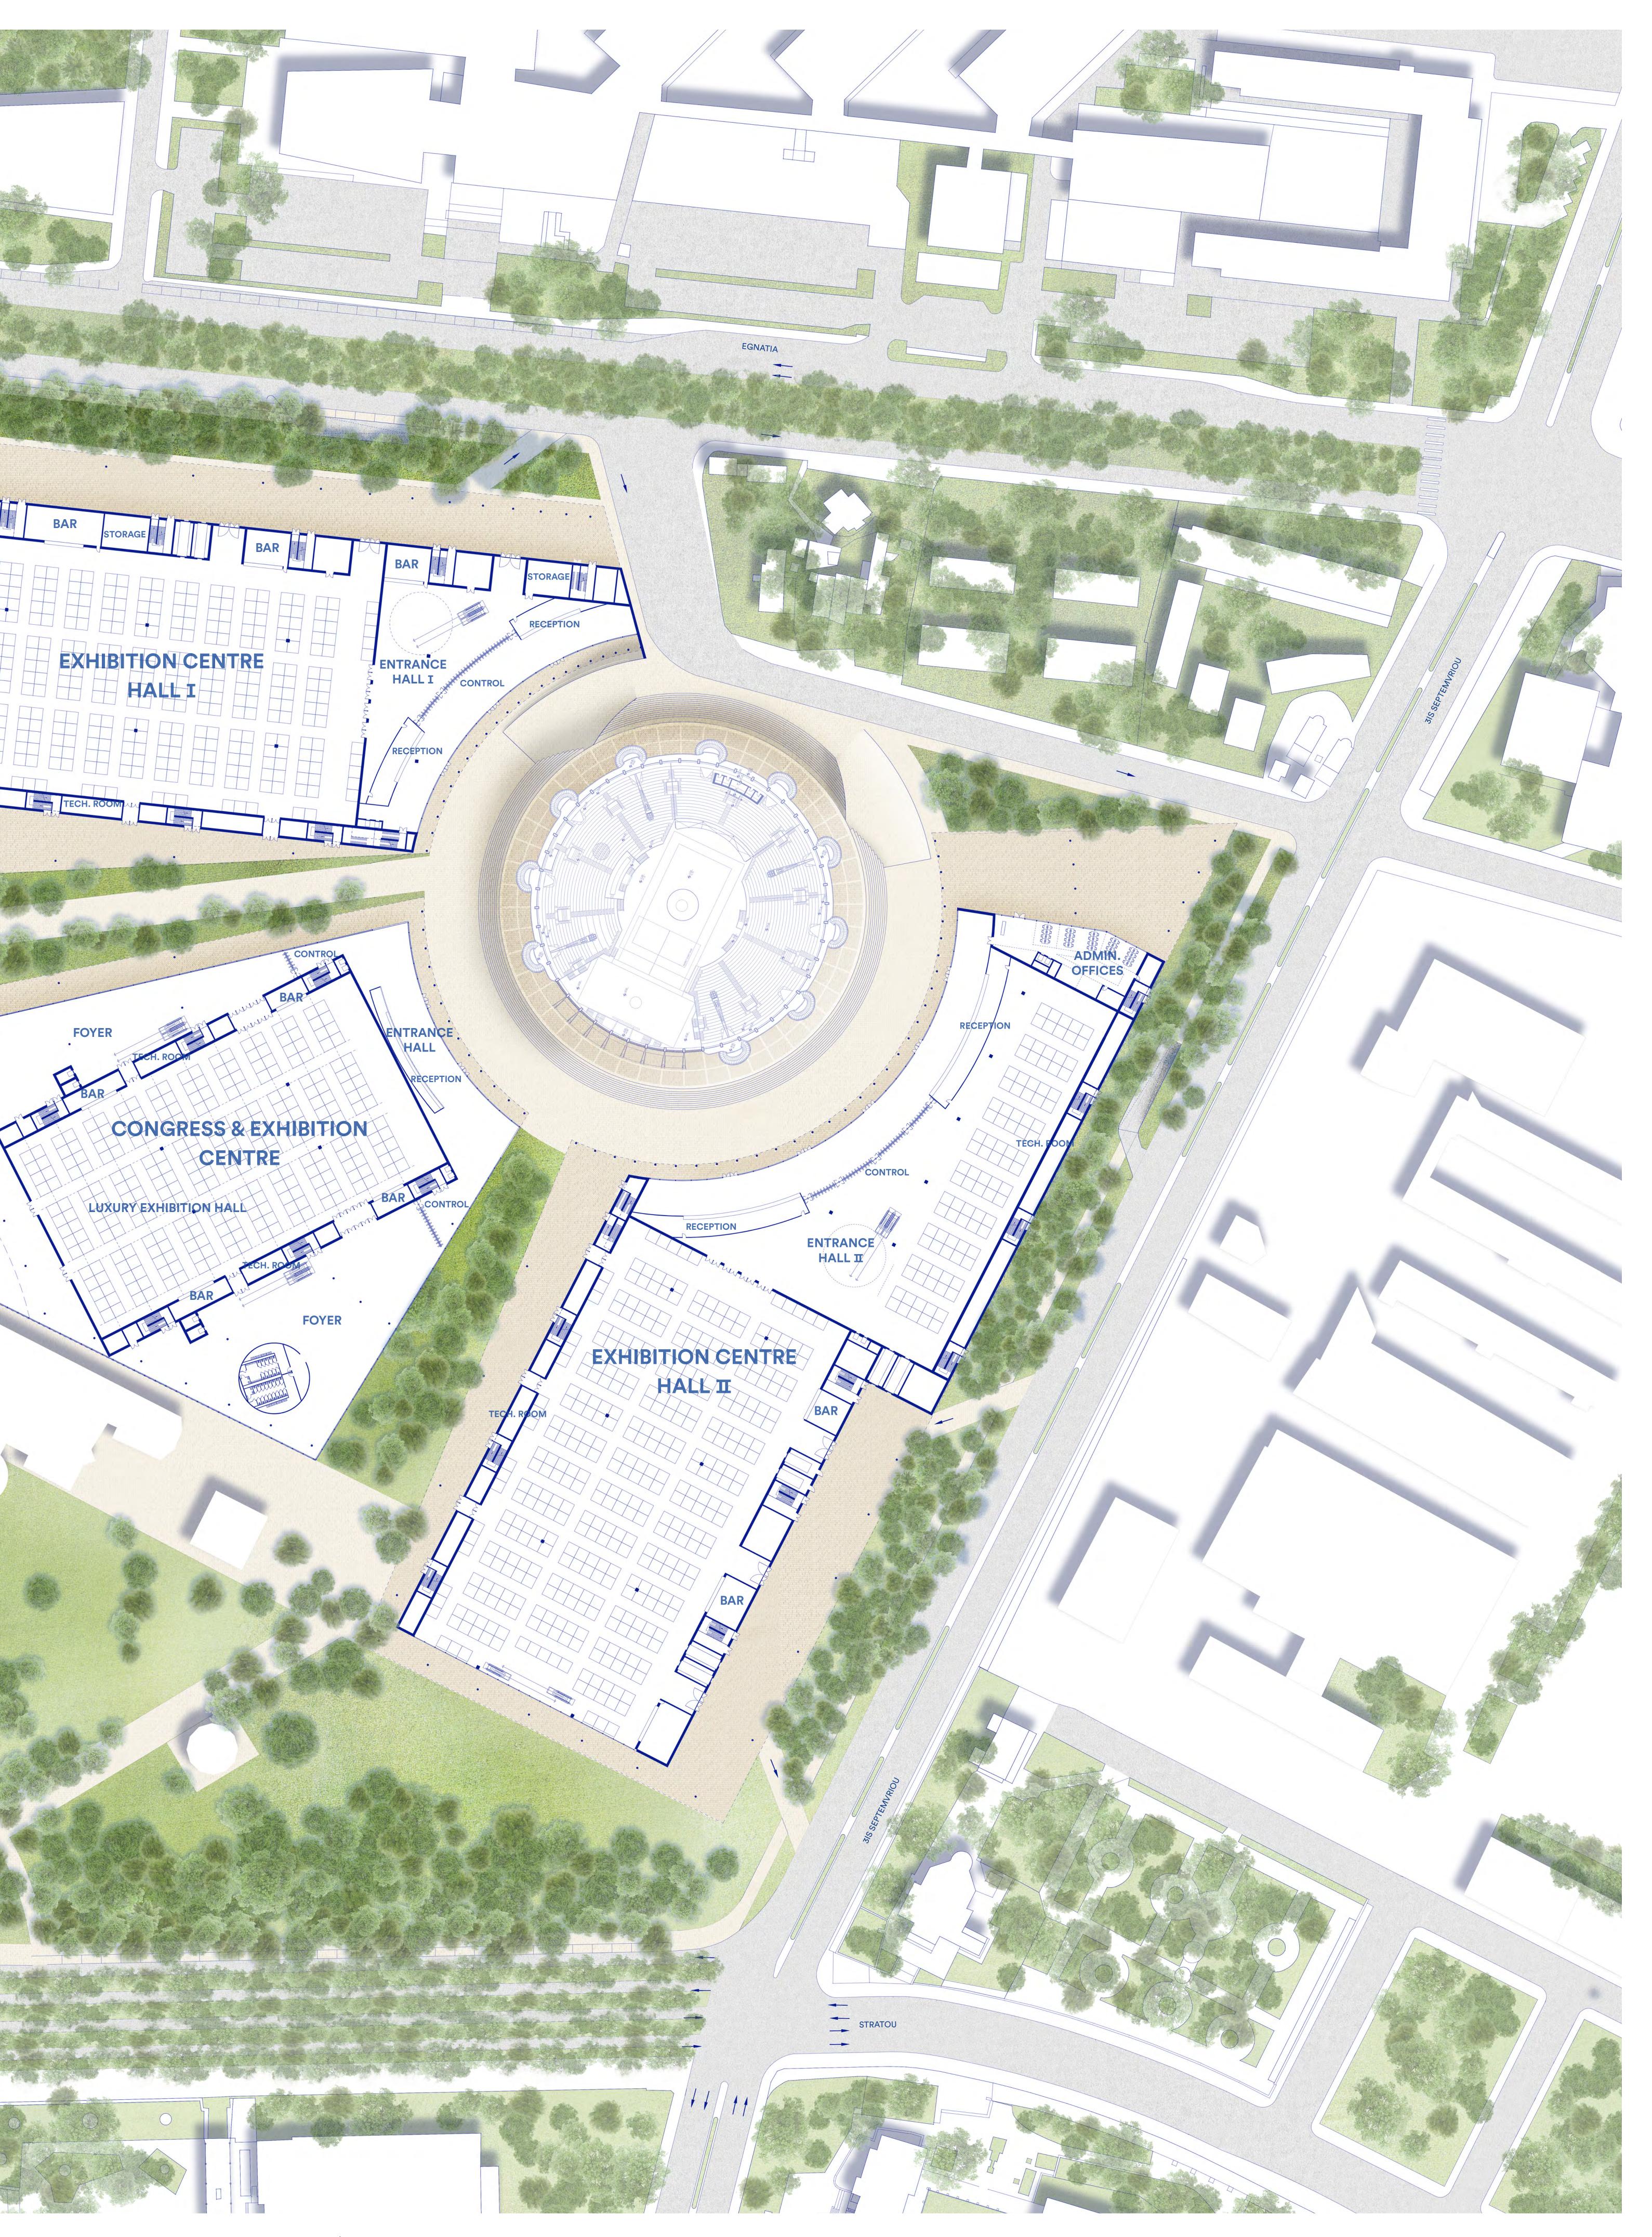

## CONCEPT

**ACCORDION PLEATED ROOF** 

MASTER PLAN GROUND FLOOR 1/500

## **EXHIBITION CENTRE HALL I**

#### The ring-like organization around the Stadium and the location of the Congress Center between exhibit halls allow for multiple event setup scenarios.

The security access between buildings is via the upstairs walkways, thus freeing access and circulation on the entire ground floor.

**GROUND FLOOR** 

**FIRST FLOOR** 

HALL I GROUND FLOOR 1/500

**SCENARIO 1** 

### HALL I FIRST FLOOR 1/500

HALL I LONGITUDINAL SECTION 1/500

# EXHIBITION CENTER HALL II

# **CONGRESS CENTRE**

CONGRESS CENTER GROUND FLOOR 1/500

CONGRESS CENTER FIRST FLOOR 1/500

## **CONGRESS CENTER**