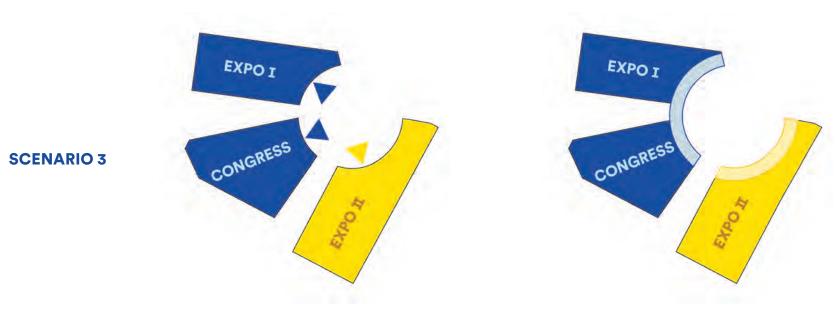

#### The ring-like organization around the Stadium and the location of the Congress Center between exhibit halls allow for multiple event setup scenarios.

The security access between buildings is via the upstairs walkways, thus freeing access and circulation on the entire ground floor.

**GROUND FLOOR** 

**FIRST FLOOR** 

HALL I GROUND FLOOR 1/500

**SCENARIO 1** 