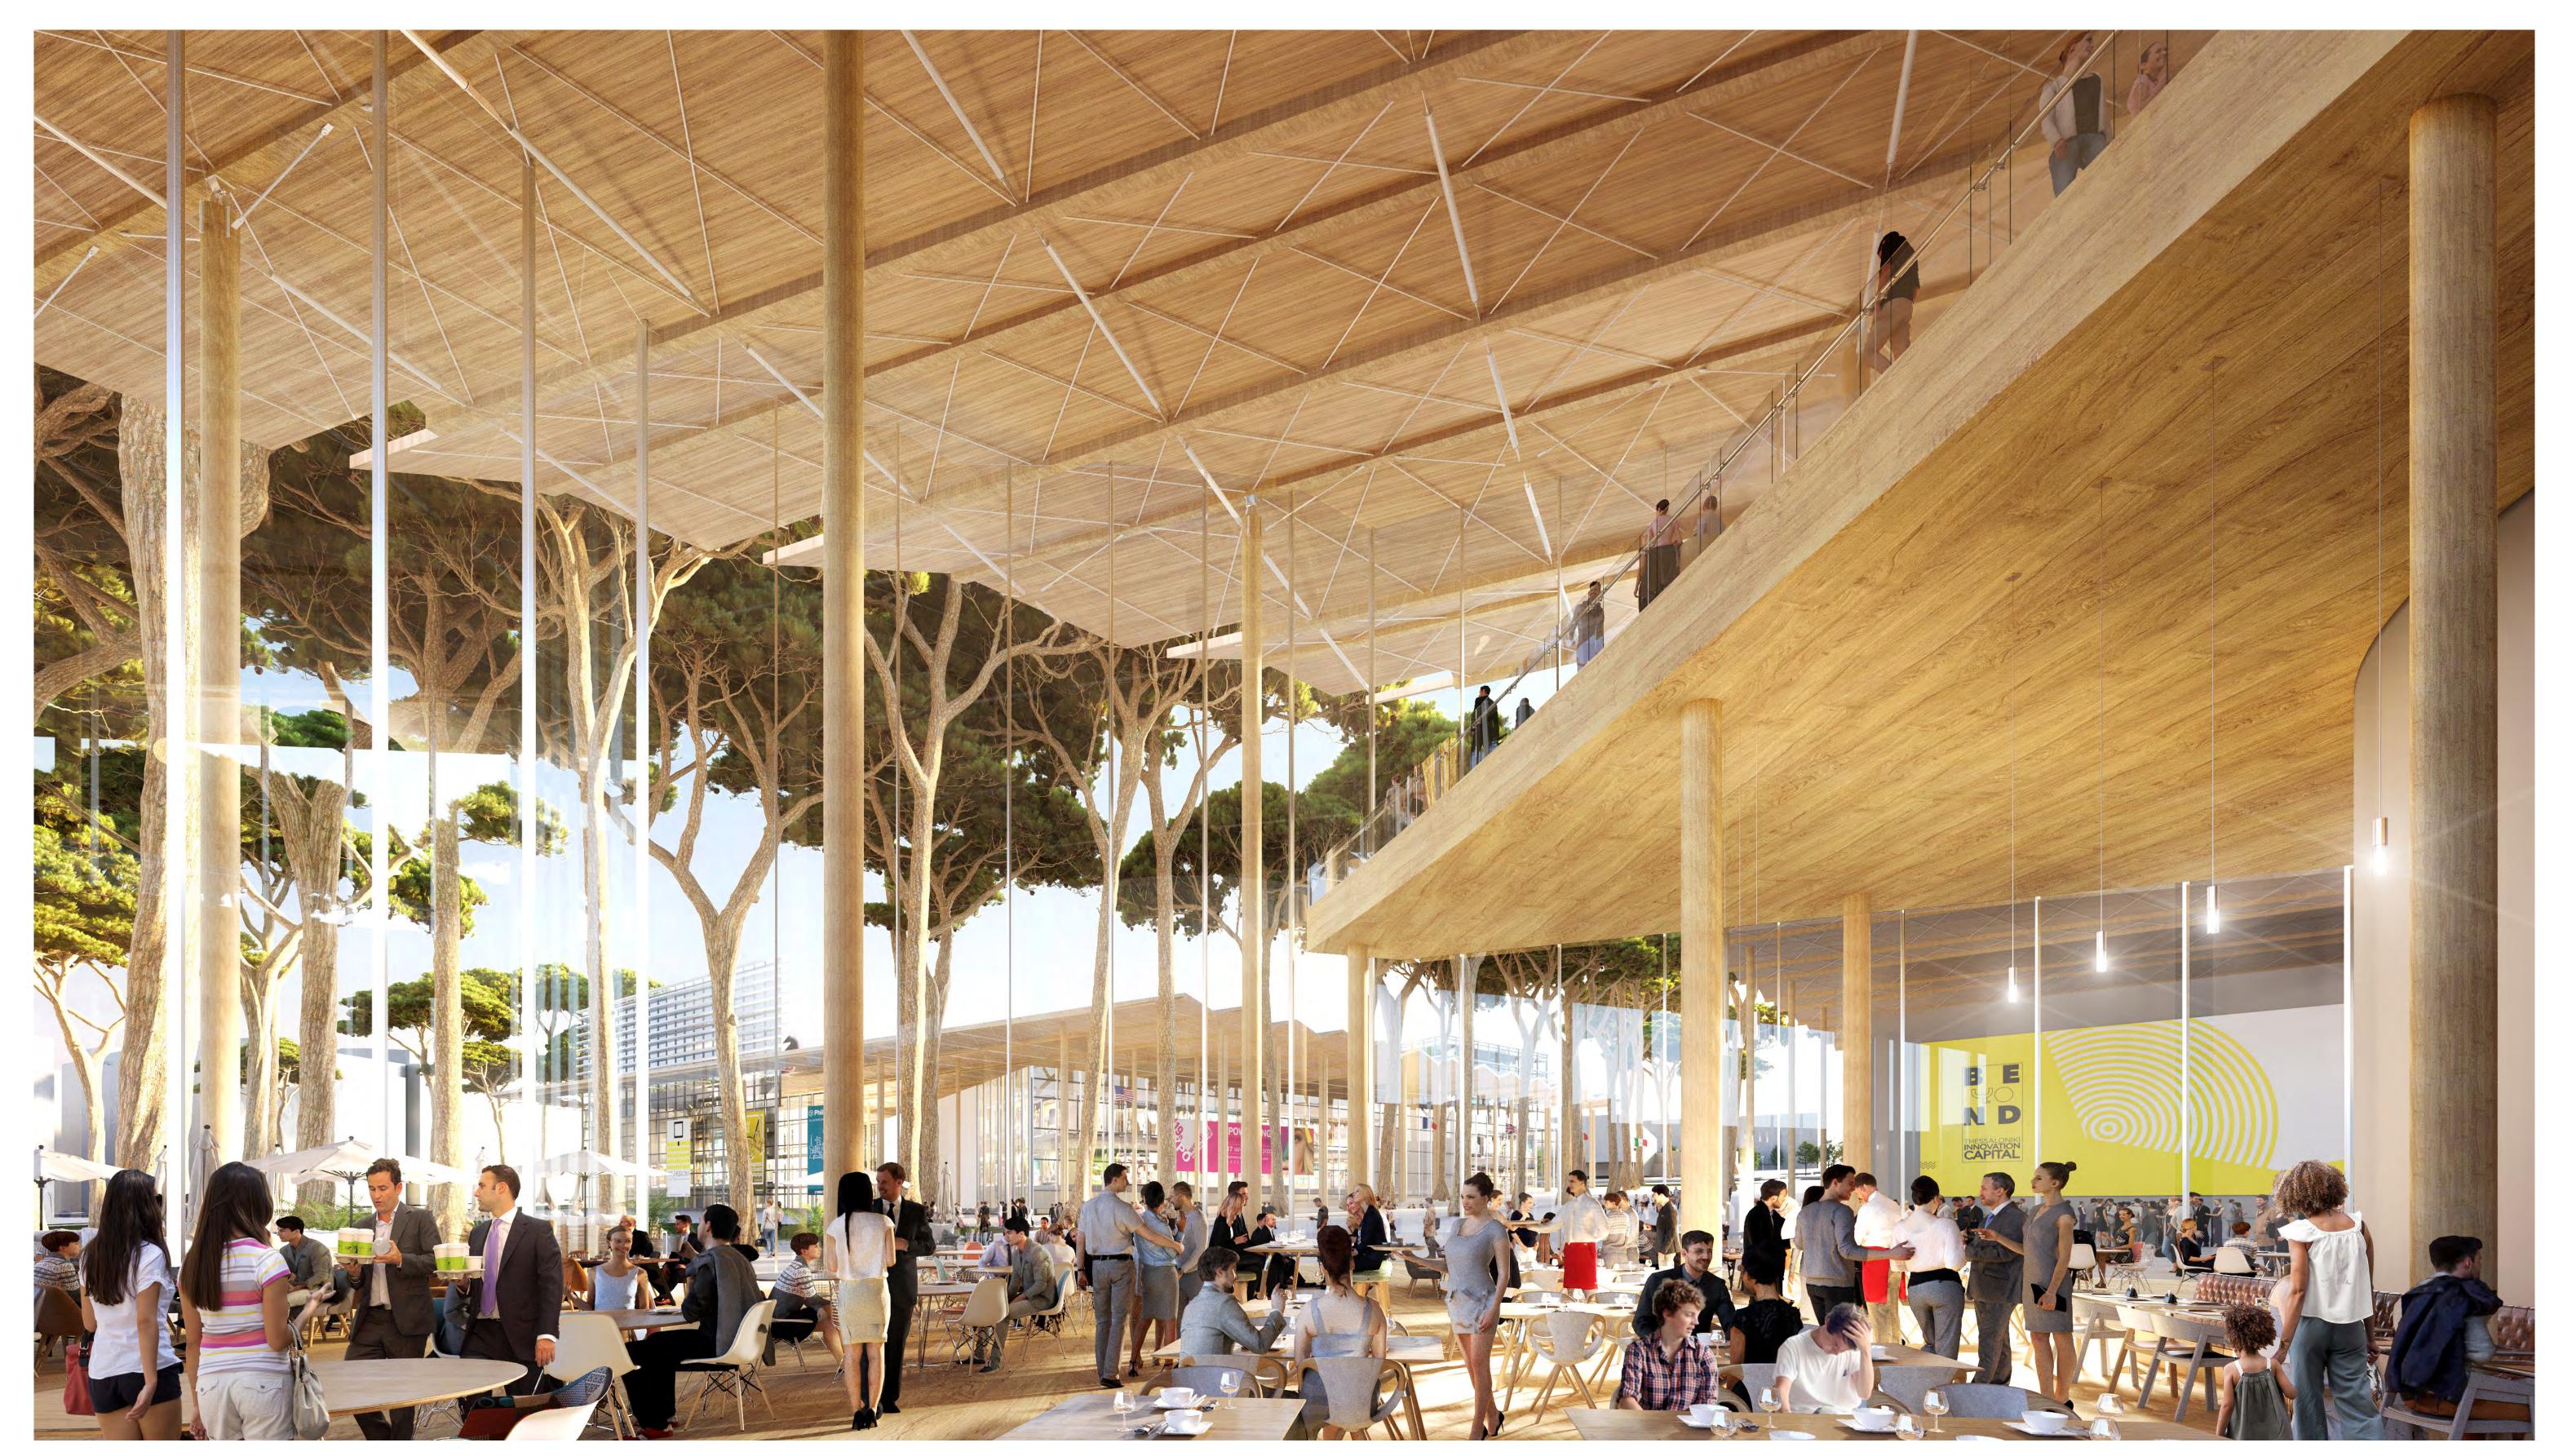

## **EXHIBITION CENTRE HALL I**

#### The ring-like organization around the Stadium and the location of the Congress Center between exhibit halls allow for multiple event setup scenarios.

The security access between buildings is via the upstairs walkways, thus freeing access and circulation on the entire ground floor.

**GROUND FLOOR** 

**FIRST FLOOR** 

HALL I GROUND FLOOR 1/500

**SCENARIO 1** 

### HALL I FIRST FLOOR 1/500

HALL I LONGITUDINAL SECTION 1/500