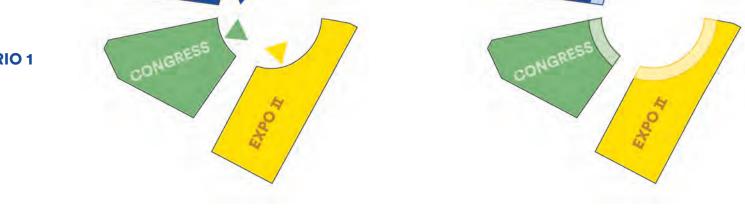

#### The ring-like organization around the Stadium and the location of the Congress Center between exhibit halls allow for multiple event setup scenarios.

The security access between buildings is via the upstairs walkways, thus freeing access and circulation on the entire ground floor.

**GROUND FLOOR** 

**FIRST FLOOR** 

HALL I GROUND FLOOR 1/500

**SCENARIO 1** 