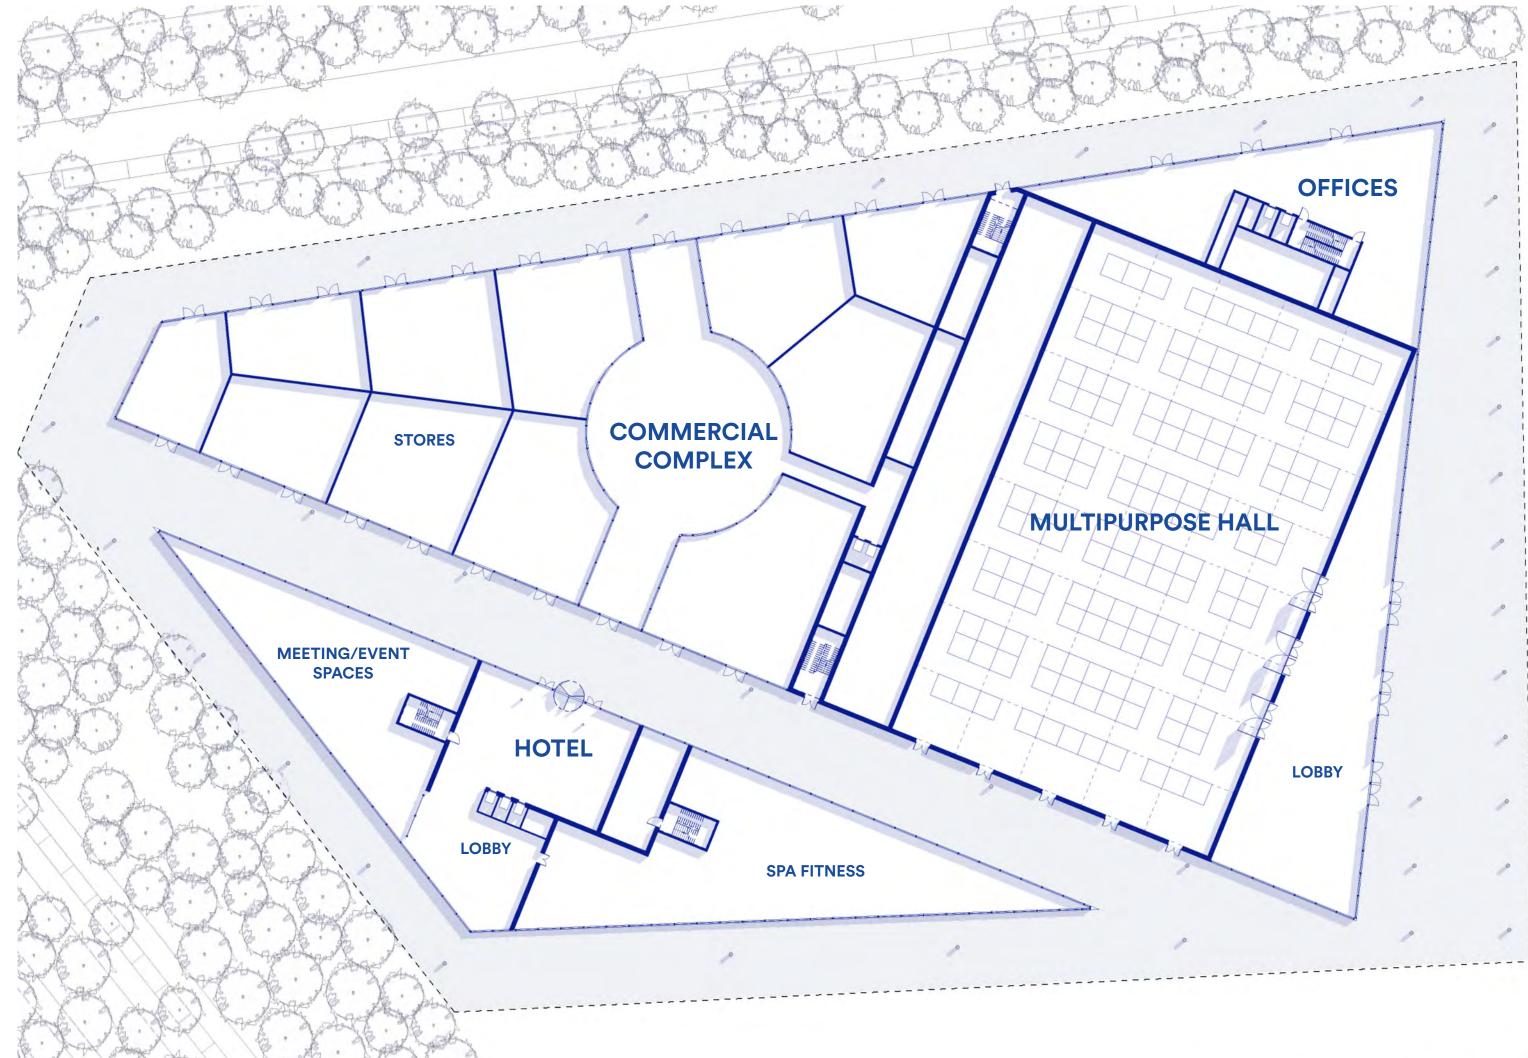

access between buildings is via the upstairs walkways, thus freeing access and circulation on the entire ground floor.

**GROUND FLOOR** 

**FIRST FLOOR** 





HALL I GROUND FLOOR 1/500



**SCENARIO 1** 











### HALL I FIRST FLOOR 1/500



HALL I LONGITUDINAL SECTION 1/500



# EXHIBITION CENTER HALL II













#### HALL II CROSS SECTION (A) 1/500

party 6. 2 pt.

### HALL II FIRST FLOOR 1/250



#### HALL II LONGITUDINAL SECTION (B) 1/500



# **CONGRESS CENTRE**





CONGRESS CENTER GROUND FLOOR 1/500

CONGRESS CENTER FIRST FLOOR 1/500



#### **CONGRESS CENTER** CROSS SECTION 1/250





## **CONGRESS CENTER**











#### **WOODEN STRUCTURE**

STRUCTURE



SYNTHESIS

SYNTHESIS

STRUCTURAL DETAILS



**CONGRESS CENTER** LONGITUDINAL SECTION 1/250





# BUSINESS CENTER





BUSINESS CENTER GROUND FLOOR 1/500

### BUSINESS CENTER FIRST FLOOR 1/500



**BUSINESS CENTER** CROSS SECTION 1/500





#### **BUSINESS CENTER** LONGITUDINAL SECTION 1/500





# BUSINESS CENTER



**BUSINESS CENTER** *ELEVATION 1/500*