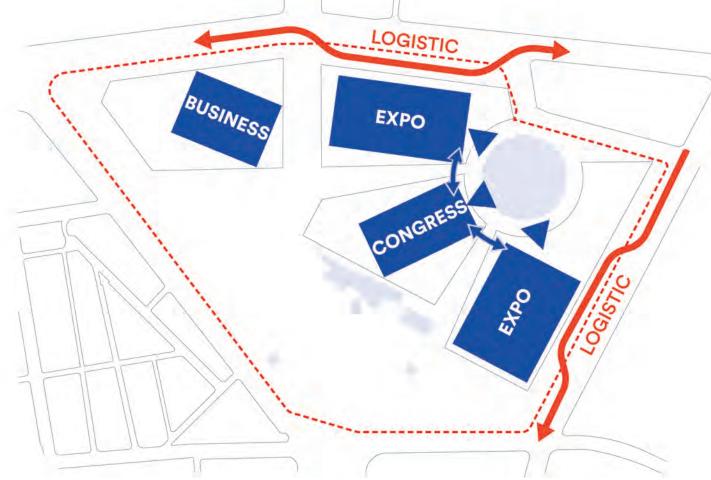

#### The ring-like organization around the Stadium and the location of the Congress Center between exhibit halls allow for multiple event setup scenarios.

The security access between buildings is via the upstairs walkways, thus freeing access and circulation on the entire ground floor.