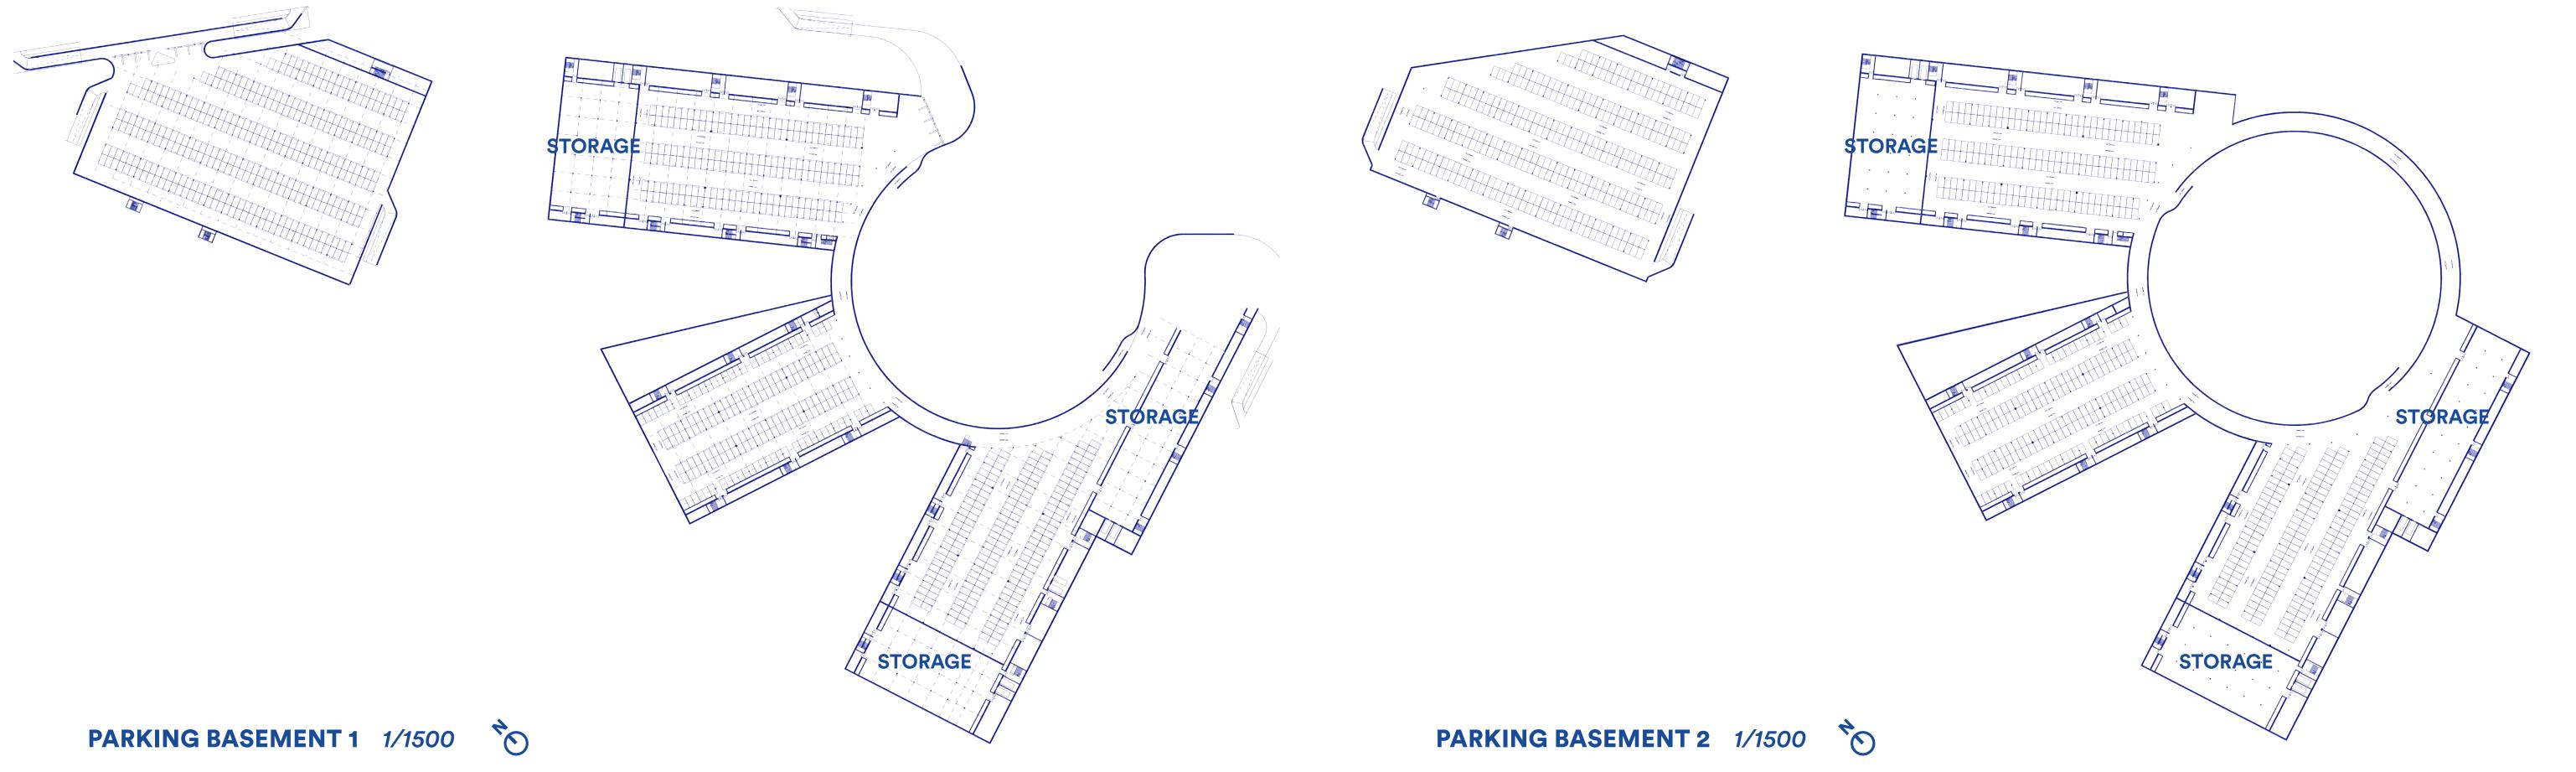

LONGITUDINAL SECTION 1/500



# EXHIBITION CENTER HALL II













#### HALL II CROSS SECTION (A) 1/500

party 6. 2 pt.

### HALL II FIRST FLOOR 1/250



#### HALL II LONGITUDINAL SECTION (B) 1/500



# **CONGRESS CENTRE**





CONGRESS CENTER GROUND FLOOR 1/500

CONGRESS CENTER FIRST FLOOR 1/500



#### **CONGRESS CENTER** CROSS SECTION 1/250





## **CONGRESS CENTER**











#### **WOODEN STRUCTURE**

STRUCTURE



SYNTHESIS

SYNTHESIS

STRUCTURAL DETAILS



**CONGRESS CENTER** LONGITUDINAL SECTION 1/250





# BUSINESS CENTER





BUSINESS CENTER GROUND FLOOR 1/500

### BUSINESS CENTER FIRST FLOOR 1/500



**BUSINESS CENTER** CROSS SECTION 1/500





#### **BUSINESS CENTER** LONGITUDINAL SECTION 1/500





# BUSINESS CENTER



**BUSINESS CENTER** *ELEVATION 1/500*