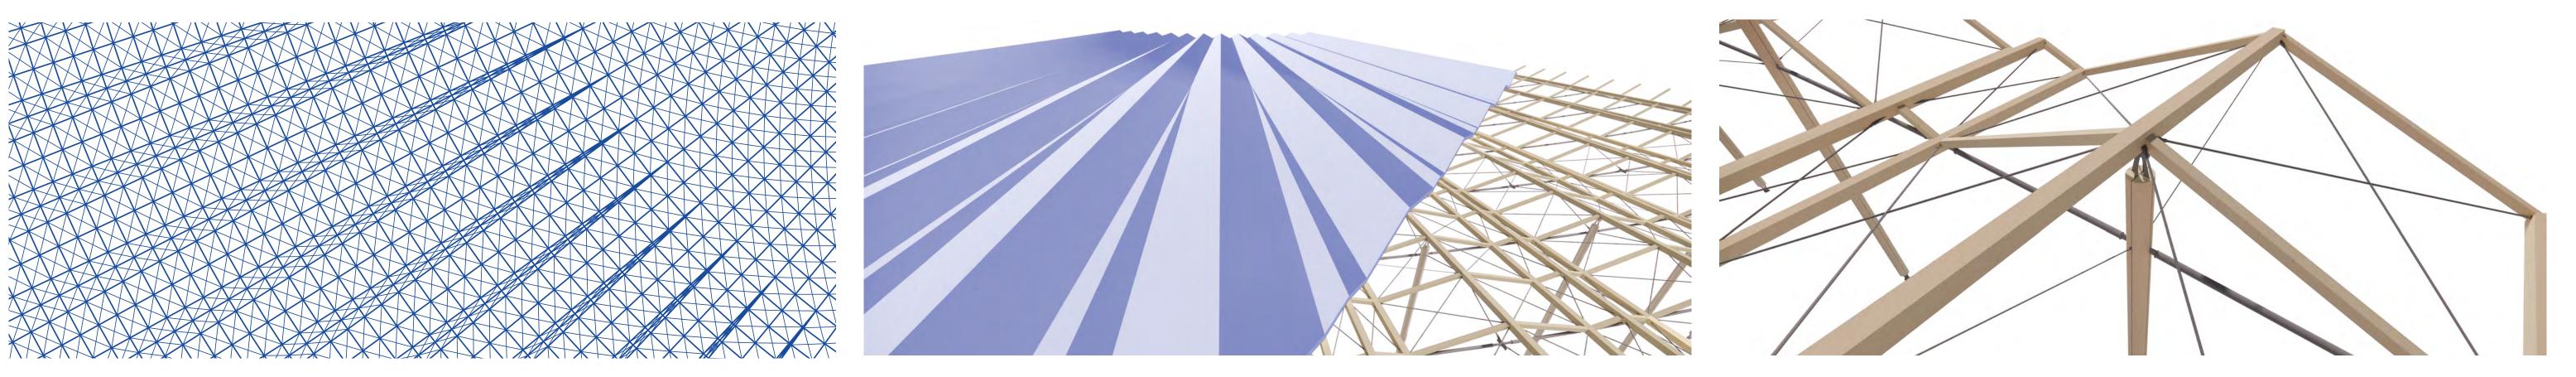

#### **WOODEN STRUCTURE**

STRUCTURE

SYNTHESIS

SYNTHESIS

STRUCTURAL DETAILS

**CONGRESS CENTER** LONGITUDINAL SECTION 1/250