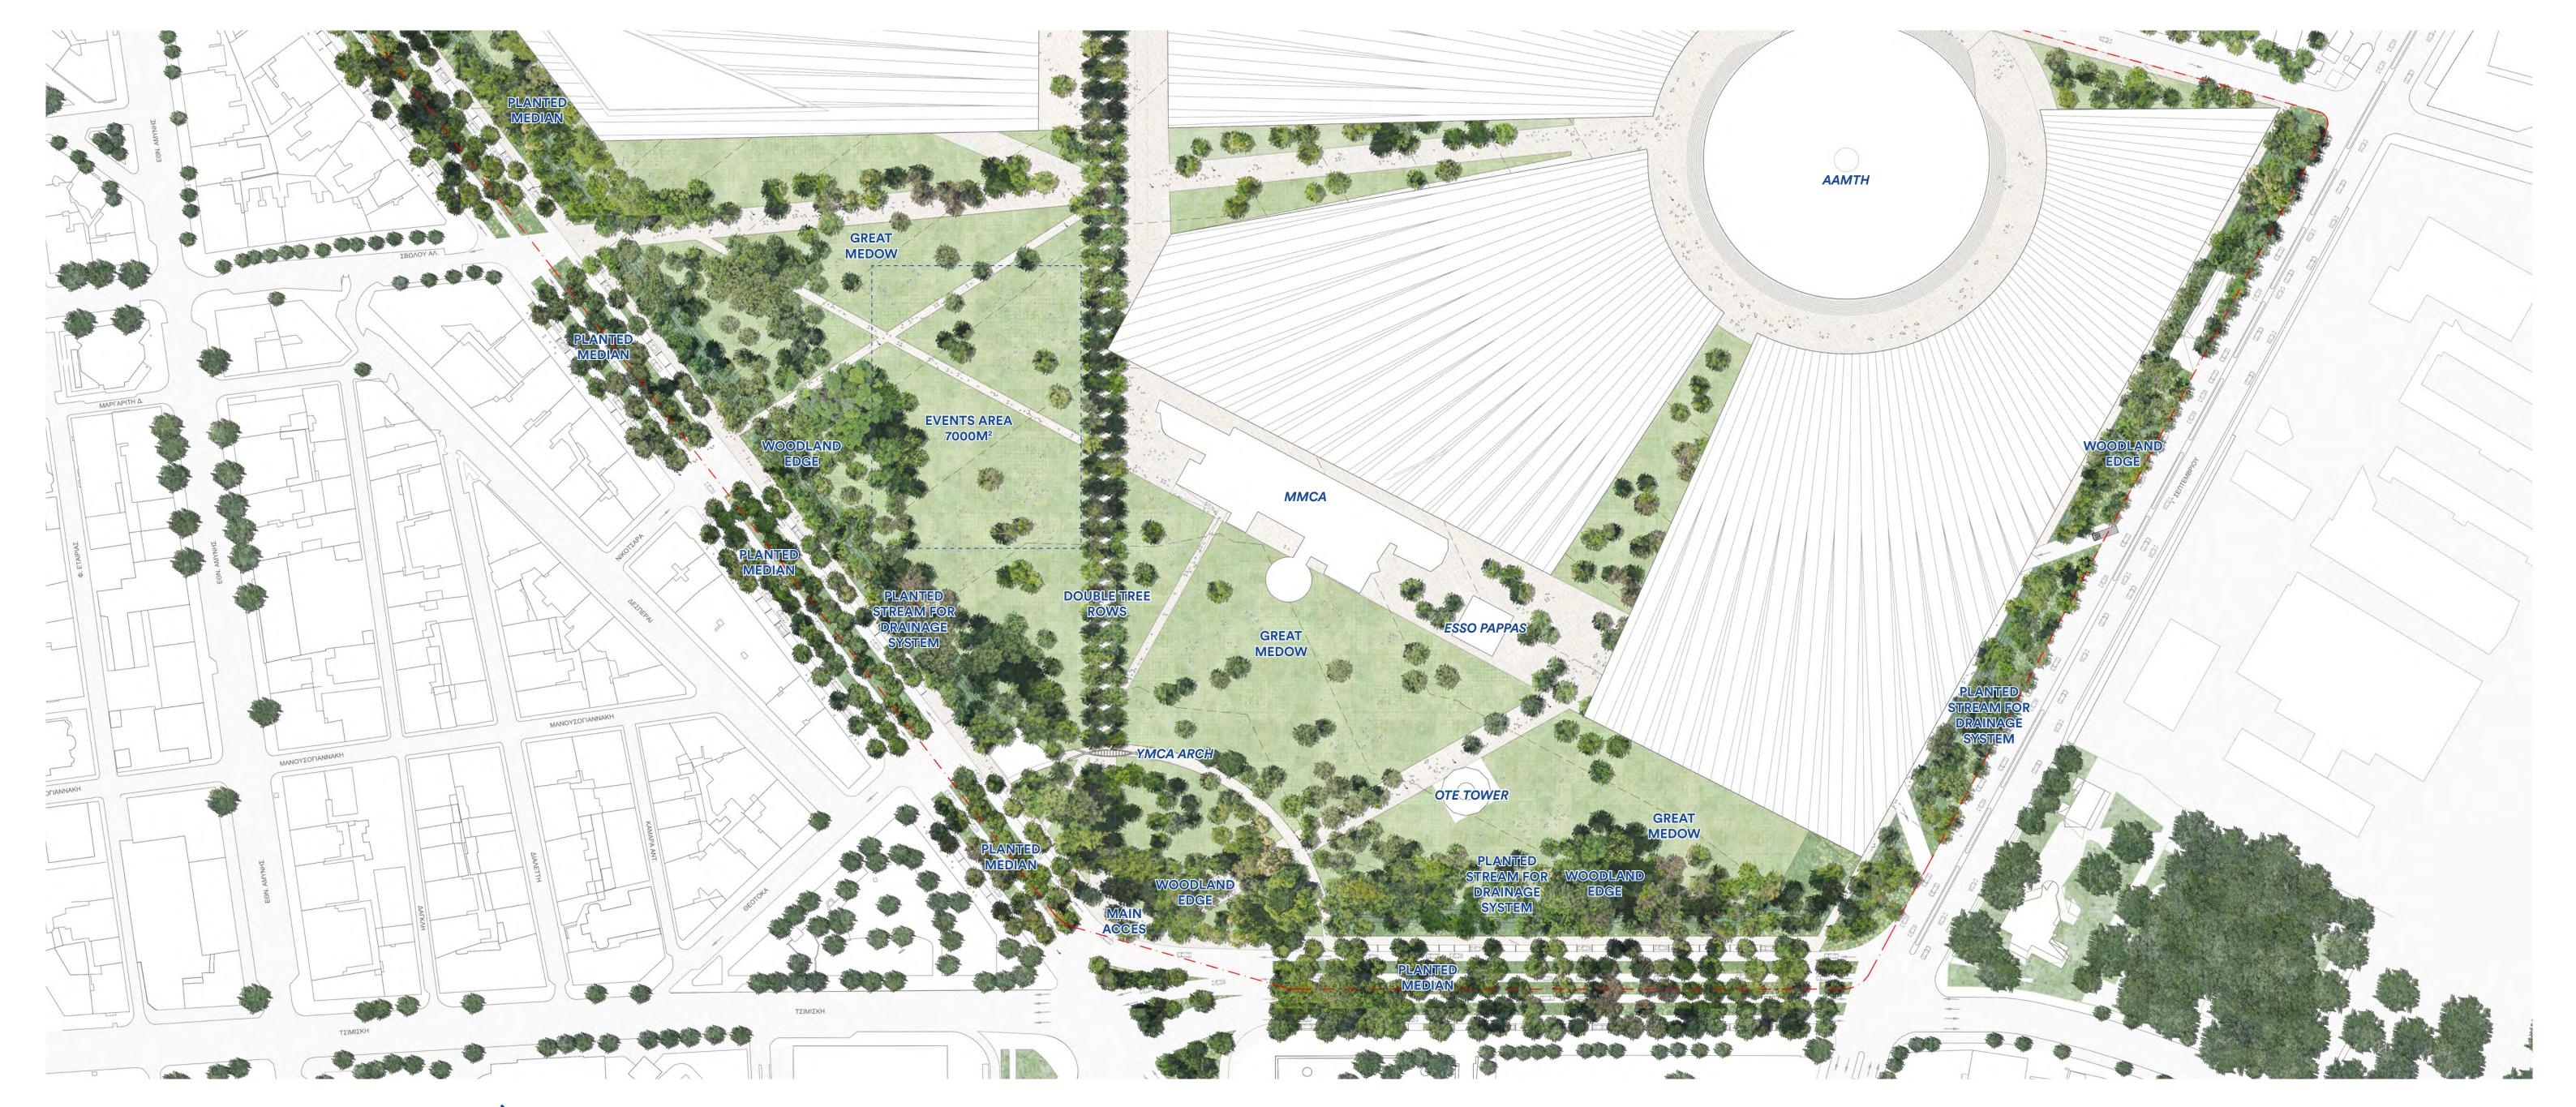

## CONCEPT





**ACCORDION PLEATED ROOF** 





MASTER PLAN GROUND FLOOR 1/500







## LANDSCAPE



### LANDSCAPE MASTER PLAN 1/1000

#### REFERENCES



PLANTING PALETTE







## **EXHIBITION CENTRE HALL I**



#### The ring-like organization around the Stadium and the location of the Congress Center between exhibit halls allow for multiple event setup scenarios.

The security access between buildings is via the upstairs walkways, thus freeing access and circulation on the entire ground floor.

**GROUND FLOOR** 

**FIRST FLOOR** 





HALL I GROUND FLOOR 1/500



**SCENARIO 1** 











### HALL I FIRST FLOOR 1/500



HALL I LONGITUDINAL SECTION 1/500



# EXHIBITION CENTER HALL II













#### HALL II CROSS SECTION (A) 1/500

party 6. 2 pt.

### HALL II FIRST FLOOR 1/250



#### HALL II LONGITUDINAL SECTION (B) 1/500



# **CONGRESS CENTRE**





CONGRESS CENTER GROUND FLOOR