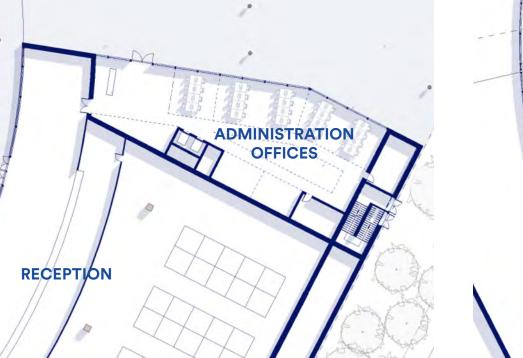

## **EXHIBITION CENTRE HALL I**

#### The ring-like organization around the Stadium and the location of the Congress Center between exhibit halls allow for multiple event setup scenarios.

The security access between buildings is via the upstairs walkways, thus freeing access and circulation on the entire ground floor.

**GROUND FLOOR** 

**FIRST FLOOR** 

HALL I GROUND FLOOR 1/500

**SCENARIO 1** 